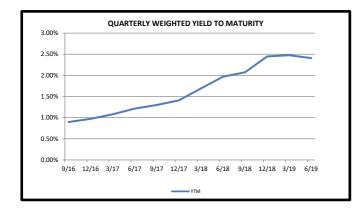

| 0.00%      |
| CalTRUST (Liquidity)    | 102,610,805.75   | 102,610,805.75   | 2.38 | 0      | 2.72%      |
| Wells Cap               | 44,495,451.48    | 44,615,116.28    | 2.22 | 245    | 1.18%      |
| Misc. <sup>1</sup>      | 1,602,439.52     | 1,602,439.52     | 0.00 | N/A    | 0.04%      |
| Cash                    | 128,875,848.79   | 128,875,848.79   | 2.39 | 0      | 3.42%      |
| Total Fund <sup>3</sup> | 3,767,187,803.15 | 3,767,036,507.72 | 2.41 | 174    | 100.00%    |

<sup>1.</sup> East Bay Regional Communications System Authority.

<sup>2.</sup> Average Earning Allowance for this quarter.

<sup>3.</sup> Excludes the Futuris Public Entity Trust of the CCCCD Retirment Board of Authority.

#### CONTRA COSTA COUNTY INVESTMENT POOL AT A GLANCE

As of June 30, 2019













#### NOTES TO INVESTMENT PORTFOLIO SUMMARY AND AT A GLANCE AS OF JUNE 30, 2019

- 1. All report information is unaudited but due diligence was utilized in its preparation.
- 2. There may be slight differences between the portfolio summary page and the attached exhibits and statements for investments managed by outside contractors or trustees. The variance is due to the timing difference in recording transactions associated with outside contracted parties during interim periods and later transmitted to the appropriate county agency and/or the Treasurer's Office. In general, the Treasurer's records reflect booked costs at the beginning of a period.
- 3. All securities and amounts included in the portfolio are denominated in United States Dollars.
- 4. The Contra Costa County investment p