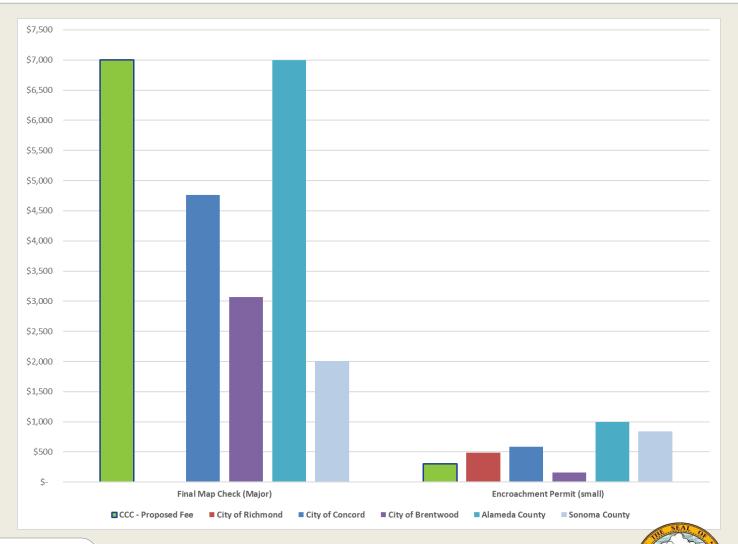

Comparison with Neighboring Jurisdictions. The scope of NBS's report includes comparison of the County's land development fees with those of several neighboring jurisdictions. The group of jurisdictions surveyed includes the cities of Brentwood, Concord and Richmond, and the counties of Alameda and Sonoma. Although it is often difficult to make direct fee comparisons between jurisdictions because each jurisdiction organizes its services differently, where direct comparisons are possible, the NBS report found that the recommended fees for County land development services are generally consistent with those charged by the neighboring cities and counties included in the comparison survey.