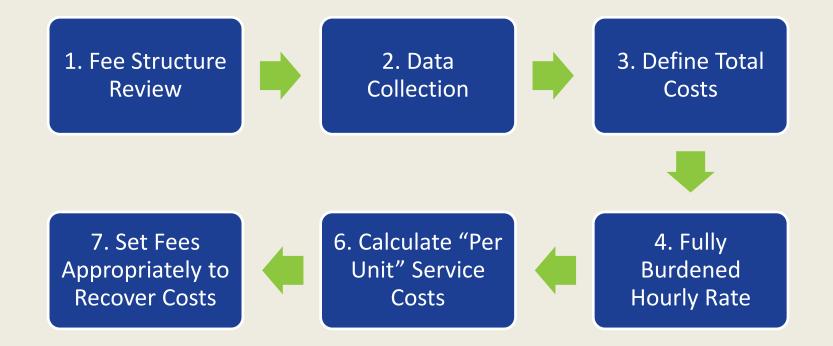

# Purpose of Fee Study and Cost Analysis

The County Department of Conservation and Development (DCD) and the County Public Works Department (PWD) hired the firm NBS to perform a fee study and cost analysis of the County's land development services. The County has not enlisted an outside consultant to perform such a review of its land development services since the mid-1990s. The County's chief purposes in conducting this study were to ensure that fee amounts are updated to reflect the County's current cost of providing services, and to ensure that the fees listed in the fee schedule are updated to reflect land development services currently provided by DCD and PWD.

As described in greater detail within the attached NBS report, the County has the legal authority to charge user fees for land development services, such as those services provided by DCD and PWD. The fees charged by the County must not be more than the estimated cost that the County incurs to provide the services for which the fees are charged. One purpose of hiring NBS was to perform a cost analysis for the County's land development services in order to establish the estimated cost of services provided by DCD and PWD. Fees charged by the County for services cannot exceed the costs of providing those services. The main cost the County incurs providing land development services is the cost of County staff time.

The methods NBS used to perform its cost analysis and the resulting conclusions are stated in its attached report. The NBS report also includes tables showing the current and recommended fees for land