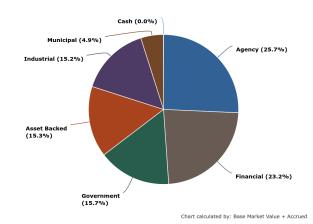

|
| Federal Home Loan Banks Office of Finance        | 13.45%                                 |
| Government of the United States                  | 8.99%                                  |
| Federal Farm Credit Banks Funding<br>Corporation | 8.91%                                  |
| United Nations                                   | 4.49%                                  |
| Federal Home Loan Mortgage Corporation           | 3.35%                                  |
| Inter-American Development Bank                  | 2.25%                                  |
| Old Line Funding, LLC                            | 2.24%                                  |

| <br>100.00% |
|-------------|
|             |

Footnotes: 1,2

#### Asset Class

#### Security Type

#### Market Sector







Base Currency: USD

01 April 2019 to 30 June 2019

WC-Contra Costa County

Account: XXX235

Primary Benchmark: ICE BofAML US 6-Month Treasury Bill Index

Investment Strategy: Short Duration Fixed Income





| Credit | Duration | n Heat N | Лар   |       |       |       |        |         |         |
|--------|----------|----------|-------|-------|-------|-------|--------|---------|---------|
| Rating | 0 - 1    | 1 - 2    | 2 - 3 | 3 - 4 | 4 - 5 | 5 - 7 | 7 - 10 | 10 - 15 | 15 - 30 |
| AAA    | 60.73%   | 4.55%    | 0.00% | 0.00% | 0.00% | 0.00% | 0.00%  | 0.00%   | 0.00%   |
| AA     | 17.73%   | 3.11%    | 0.00% | 0.00% | 0.00% | 0.00% | 0.00%  | 0.00%   | 0.00%   |
| Α      | 10.69%   | 3.18%    | 0.00% | 0.00% | 0.00% | 0.00% | 0.00%  | 0.00%   | 0.00%   |
| BBB    | 0.00%    | 0.00