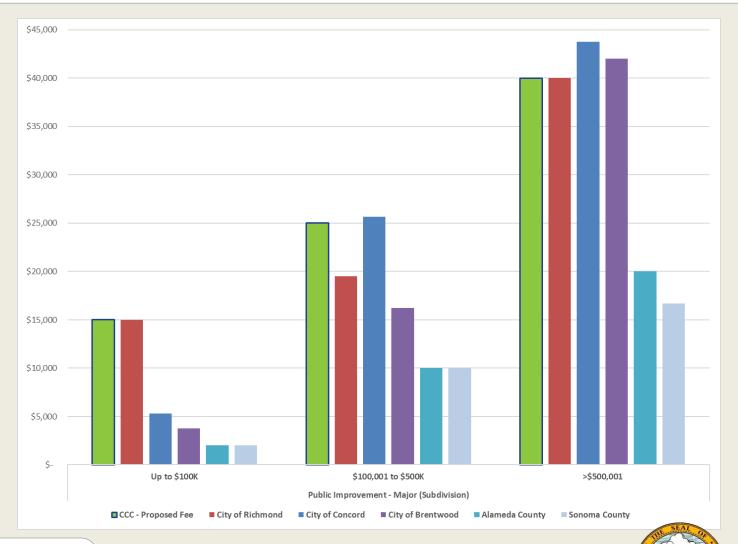

Comparison with Neighboring Jurisdictions. The scope of NBS's report includes comparison of the County's land development fees with those of several neighboring jurisdictions. The group of jurisdictions surveyed includes the cities of Brentwood, Concord and Richmond, and the counties of Alameda and Sonoma. Although it is often difficult to make direct fee comparisons between jurisdictions because each jurisdiction organizes its services differently, where direct comparisons are possible, the NBS report found that the recommended fees for County land development services are generally consistent with those charged by the neighboring cities and counties included in the comparison survey.