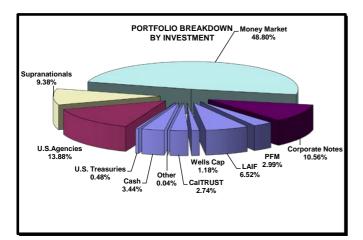

| 1      | 0.00%      |
| CalTRUST (Liquidity)    | 102,610,805.75   | 102,610,805.75   | 2.38 | 0      | 2.72%      |
| Wells Cap               | 44,495,451.48    | 44,615,116.28    | 2.22 | 245    | 1.18%      |
| Misc. <sup>1</sup>      | 1,602,439.52     | 1,602,439.52     | 0.00 | N/A    | 0.04%      |
| Cash                    | 128,875,848.79   | 128,875,848.79   | 2.39 | 0      | 3.42%      |
| Total Fund <sup>3</sup> | 3,767,187,803.15 | 3,767,036,507.72 | 2.41 | 174    | 100.00%    |

<sup>1.</sup> East Bay Regional Communications System Authority.

<sup>2.</sup> Average Earning Allowance for this quarter.

<sup>3.</sup> Excludes the Futuris Public Entity Trust of the CCCCD Retirment Board of Authority.

#### CONTRA COSTA COUNTY INVESTMENT POOL AT A GLANCE

As of June 30, 2019













#### NOTES TO INVESTMENT PORTFOLIO SUMMARY AND AT A GLANCE AS OF JUNE 30, 2019

- 1. All report information is unaudited but due diligence was utilized in its preparation.
- 2. There may be slight differences between the portfolio summary page and the attached exhibits and statements for investments managed by outside contractors or trustees. The variance is due to the timing difference in recording transactions associated with outside contracted parties during interim periods and later transmitted to the appropriate county agency and/or the Treasurer's Office. In general, the Treasurer's records reflect booked costs at the beginning of a period.
- 3. All securities and amounts included in the portfolio are denominated in United States Dollars.
- 4. The Contra Costa County inve