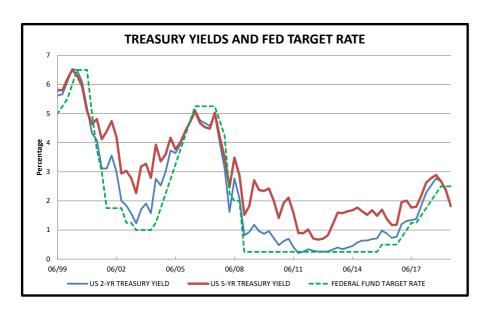

and amounts included in the portfolio are denominated in United States Dollars.
- 4. The Contra Costa County investment portfolio maintains Standard & Poor's highest credit quality rating of AAAf and lowest volatility of S1+. The portfolio consists of a large portion of short-term investments with credit rating of A-1/P-1 or better. The majority of the long-term investments in the portfolio are rated AA or better.
- 5. In accordance with Contra Costa County's Investment Policy, the Treasurer's Office has constructed a portfolio that safeguards the principal, meets the liquidity needs and achieves a return. As a result, more than 82% of the portfolio will mature in less than a year with a weighted average maturity of 174 days.

#### **MAJOR MARKET AND ECONOMIC DATA**

AS OF JUNE 30, 2019









Note: All data provided by Bloomberg.

### **SECTION III**

### **APPENDIX**

# A. INVESTMENT PORTFOLIO DETAIL - MANAGED BY TREASURER'S OFFICE



Run: 07/23/2019 01:33:56 PM Reporting Currency: Local

| Inv.     | Description                 | CUSIP     | Purchase    | Coupon   | Current Par /Share | Market Value   | Curr Accr Int | Unrealized Gain |
|----------|-----------------------------|-----------|-------------|----------|--------------------|----------------|---------------|-----------------|
| No.      |                             |           | Maturity    | YTM TR   | Current Book       | Market Price   | Price Source  | Unrealized Loss |
| Inv Type | e: 1 SUPRANATIONAL          | <u>s</u>  |             |          |                    |                |               |