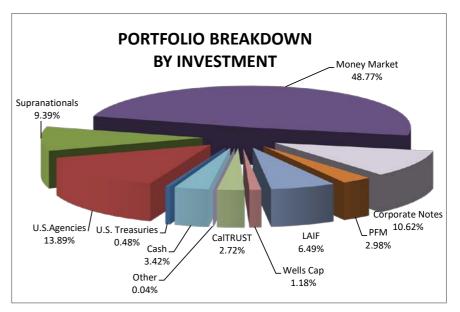

- AYE: District I Supervisor John Gioia, District II Supervisor Candace Andersen, District III Supervisor Diane Burgis, District IV Supervisor Karen Mitchoff, District V Supervisor Federal D. Glover
- <u>C. 43</u> ADOPT Resolution No. 2019/558 waiving any claims for state reimbursement for County costs incurred from implementing Assembly Bill 2015, as recommended by the Transportation, Water, and Infrastructure Committee. (Minimal Impact to Iron Horse Corridor Lease Revenue Fund)
- AYE: District I Supervisor John Gioia, District II Supervisor Candace Andersen, District III Supervisor Diane Burgis, District IV Supervisor Karen Mitchoff, District V Supervisor Federal D. Glover
- <u>C. 44</u> ADOPT Resolution No. 2019/547 authorizing the issuance and sale of "Brentwood Union School District General Obligation Bonds, Election of 2016, Series 2019" in an amount not to exceed \$20,000,000 by the Brentwood Union School District on its own behalf pursuant to Section 15140(b) of the Education Code, as recommended by the County Administrator. (No County fiscal impact)
- AYE: District I Supervisor John Gioia, District II Supervisor Candace Andersen, District III Supervisor Diane Burgis, District IV Supervisor Karen Mitchoff, District V Supervisor Federal D. Glover
- <u>C. 45</u> ACCEPT the Annual Report on Revolving and Cash Difference Funds, Overage Fund, and Shortages for fiscal year 2018-2019, as recommended by the County Auditor-Controller.
- AYE: District I Supervisor John Gioia, District II Supervisor Candace Andersen, District III Supervisor Diane Burgis, District IV Supervisor Karen Mitchoff, District V Supervisor Federal D. Glover
- <u>C. 46</u> ADOPT the 2019-20 secured property tax rates and AUTHORIZE to levy the 2019-20 Property Tax Roll, as recommended by the Auditor-Controller.
- AYE: District I Supervisor John Gioia, District II Supervisor Candace Andersen, District III Supervisor Diane Burgis, District IV Supervisor Karen Mitchoff, District V Supervisor Federal D. Glover
- <u>C. 47</u> ACCEPT the Treasurer's Quarterly Investment Report (the "Report") as of June 30, 2019, as recommended by the County Treasurer-Tax Collector and Contra Costa County Treasury Oversight Committee.
- AYE: District I Supervisor John Gioia, District II Supervisor Candace Andersen, District III Supervisor Diane Burgis, District IV Supervisor Karen Mitchoff, District V Supervisor Federal D. Glover