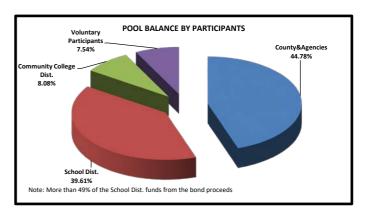

| 0.00%      |
| CalTRUST (Liquidity)    | 102,610,805.75   | 102,610,805.75   | 2.38 | 0      | 2.72%      |
| Wells Cap               | 44,495,451.48    | 44,615,116.28    | 2.22 | 245    | 1.18%      |
| Misc. <sup>1</sup>      | 1,602,439.52     | 1,602,439.52     | 0.00 | N/A    | 0.04%      |
| Cash                    | 128,875,848.79   | 128,875,848.79   | 2.39 | 0      | 3.42%      |
| Total Fund <sup>3</sup> | 3,767,187,803.15 | 3,767,036,507.72 | 2.41 | 174    | 100.00%    |

<sup>1.</sup> East Bay Regional Communications System Authority.

<sup>2.</sup> Average Earning Allowance for this quarter.

<sup>3.</sup> Excludes the Futuris Public Entity Trust of the CCCCD Retirment Board of Authority.

#### CONTRA COSTA COUNTY INVESTMENT POOL AT A GLANCE

As of June 30, 2019













#### NOTES TO INVESTMENT PORTFOLIO SUMMARY AND AT A GLANCE AS OF JUNE 30, 2019

- 1. All report information is unaudited but due diligence was utilized in its preparation.
- 2. There may be slight differences between the portfolio summary page and the attached exhibits and statements for investments managed by outside contractors or trustees. The variance is due to the timing difference in recording transactions associated with outside contracted parties during interim periods and later transmitted to the appropriate county agency and/or the Treasurer's Office. In general, the Treasurer's records reflect booked costs at the beginning of a period.
- 3. All securities and amounts included in the portfolio are denominated in United States Dollars.
- 4. The Contra Costa County investment por