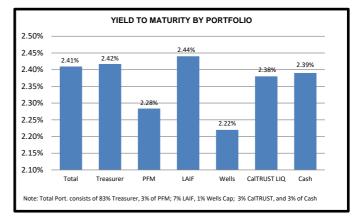

| 0.00%      |
| CalTRUST (Liquidity)    | 102,610,805.75   | 102,610,805.75   | 2.38 | 0      | 2.72%      |
| Wells Cap               | 44,495,451.48    | 44,615,116.28    | 2.22 | 245    | 1.18%      |
| Misc. <sup>1</sup>      | 1,602,439.52     | 1,602,439.52     | 0.00 | N/A    | 0.04%      |
| Cash                    | 128,875,848.79   | 128,875,848.79   | 2.39 | 0      | 3.42%      |
| Total Fund <sup>3</sup> | 3,767,187,803.15 | 3,767,036,507.72 | 2.41 | 174    | 100.00%    |

<sup>1.</sup> East Bay Regional Communications System Authority.

<sup>2.</sup> Average Earning Allowance for this quarter.

<sup>3.</sup> Excludes the Futuris Public Entity Trust of the CCCCD Retirment Board of Authority.

#### CONTRA COSTA COUNTY INVESTMENT POOL AT A GLANCE

As of June 30, 2019













#### NOTES TO INVESTMENT PORTFOLIO SUMMARY AND AT A GLANCE AS OF JUNE 30, 2019

- 1. All report information is unaudited but due diligence was utilized in its preparation.
- 2. There may be slight differences between the portfolio summary page and the attached exhibits and statements for investments managed by outside contractors or trustees. The variance is due to the timing difference in recording transactions associated with outside contracted parties during interim periods and later transmitted to the appropriate county agency and/or the Treasurer's Office. In general, the Treasurer's records reflect booked costs at the beginning of a period.
- 3. All securities and amounts included in the portfolio are denominated in United States Dollars.
- 4. The Contra Costa County investment