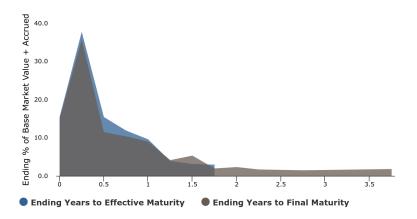

| 0.00%   | 0.00%   |
| Α      | 10.69%   | 3.18%    | 0.00% | 0.00% | 0.00% | 0.00% | 0.00%  | 0.00%   | 0.00%   |
| BBB    | 0.00%    | 0.00%    | 0.00% | 0.00% | 0.00% | 0.00% | 0.00%  | 0.00%   | 0.00%   |
| BB     | 0.00%    | 0.00%    | 0.00% | 0.00% | 0.00% | 0.00% | 0.00%  | 0.00%   | 0.00%   |
| В      | 0.00%    | 0.00%    | 0.00% | 0.00% | 0.00% | 0.00% | 0.00%  | 0.00%   | 0.00%   |
| CCC    | 0.00%    | 0.00%    | 0.00% | 0.00% | 0.00% | 0.00% | 0.00%  | 0.00%   | 0.00%   |
| CC     | 0.00%    | 0.00%    | 0.00% | 0.00% | 0.00% | 0.00% | 0.00%  | 0.00%   | 0.00%   |
| С      | 0.00%    | 0.00%    | 0.00% | 0.00% | 0.00% | 0.00% | 0.00%  | 0.00%   | 0.00%   |
| NA     | 0.00%    | 0.00%    | 0.00% | 0.00% | 0.00% | 0.00% | 0.00%  | 0.00%   | 0.00%   |

#### Time To Maturity



#### Duration



Base Currency: USD

01 April 2019 to 30 June 2019

WC-Contra Costa County

Account: XXX235

Primary Benchmark: ICE BofAML US 6-Month Treasury Bill Index

Investment Strategy: Short Duration Fixed Income



#### Base Exposure - Industry Sector

#### Base Exposure - Industry Group

#### Base Exposure - Industry Subgroup







#### MMF Asset Allocation

#### Currency

#### Country







Base Currency: USD

01 April 2019 to 30 June 2019

WC-Contra Costa County

Account: XXX235

Primary Benchmark: ICE BofAML US 6-Month Treasury Bill Index

Investment Strategy: Short Duration Fixed Income



1: \* Grouped by: Issuer Concentration. 2: \* Groups Sorted by: % of Base Market Value + Accrued.

# Performance Summary Gross of Fees

Base Currency: USD

01 April 2019 to 30 June 2019