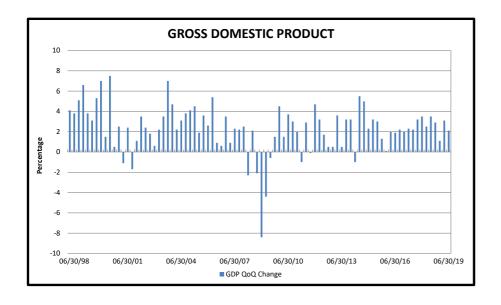

amounts included in the portfolio are denominated in United States Dollars.
- 4. The Contra Costa County investment portfolio maintains Standard & Poor's highest credit quality rating of AAAf and lowest volatility of S1+. The portfolio consists of a large portion of short-term investments with credit rating of A-1/P-1 or better. The majority of the long-term investments in the portfolio are rated AA or better.
- 5. In accordance with Contra Costa County's Investment Policy, the Treasurer's Office has constructed a portfolio that safeguards the principal, meets the liquidity needs and achieves a return. As a result, more than 82% of the portfolio will mature in less than a year with a weighted average maturity of 174 days.

#### **MAJOR MARKET AND ECONOMIC DATA**

AS OF JUNE 30, 2019









Note: All data provided by Bloomberg.

### **SECTION III**

### **APPENDIX**

# A. INVESTMENT PORTFOLIO DETAIL - MANAGED BY TREASURER'S OFFICE



Run: 07/23/2019 01:33:56 PM Reporting Currency: Local

| Inv.     | Description                 | CUSIP     | Purchase    | Coupon   | Current Par /Share | Market Value   | Curr Accr Int | Unrealized Gain |
|----------|-----------------------------|-----------|-------------|----------|--------------------|----------------|---------------|-----------------|
| No.      |                             |           | Maturity    | YTM TR   | Current Book       | Market Price   | Price Source  | Unrealized Loss |
| Inv Type | e: 1 SUPRANATIONAL          | <u>s</u>  |             |          |                    |                |               |