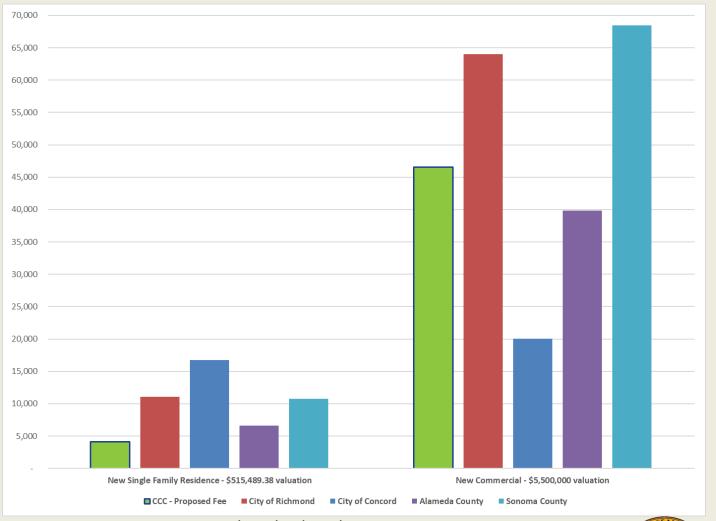

Comparison with Neighboring Jurisdictions. The scope of NBS's report includes comparison of the County's land development fees with those of several neighboring jurisdictions. The group of jurisdictions surveyed includes the cities of Brentwood, Concord and Richmond, and the counties of Alameda and Sonoma. Although it is often difficult to make direct fee comparisons between jurisdictions because each jurisdiction organizes its services differently, where direct comparisons are possible, the NBS report found that the recommended fees for County land development services are generally consistent with those charged by the neighboring cities and counties included in the comparison survey.