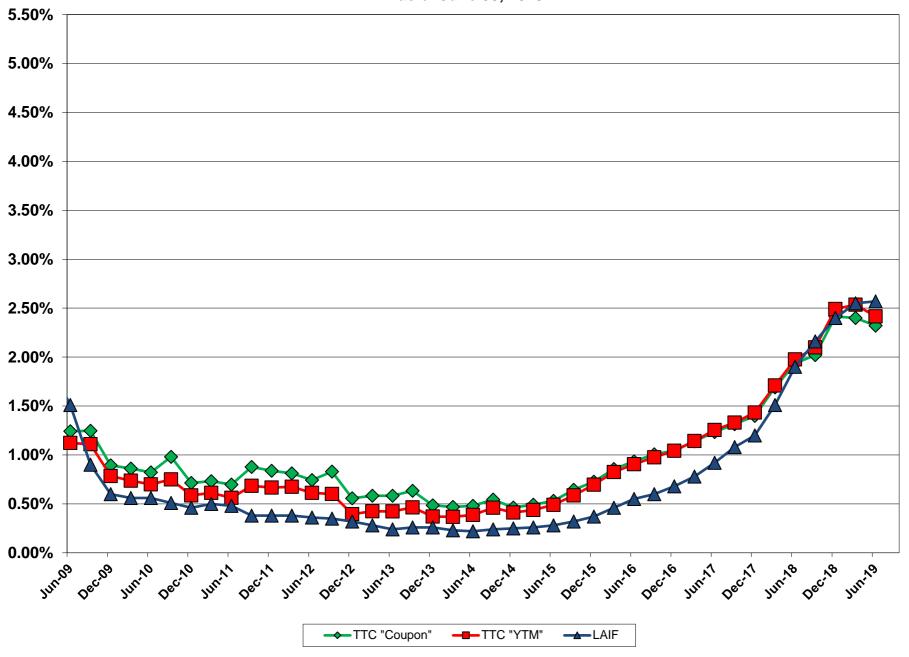

- AYE: District I Supervisor John Gioia, District II Supervisor Candace Andersen, District III Supervisor Diane Burgis, District IV Supervisor Karen Mitchoff, District V Supervisor Federal D. Glover
- <u>C. 43</u> ADOPT Resolution No. 2019/558 waiving any claims for state reimbursement for County costs incurred from implementing Assembly Bill 2015, as recommended by the Transportation, Water, and Infrastructure Committee. (Minimal Impact to Iron Horse Corridor Lease Revenue Fund)
- AYE: District I Supervisor John Gioia, District II Supervisor Candace Andersen, District III Supervisor Diane Burgis, District IV Supervisor Karen Mitchoff, District V Supervisor Federal D. Glover
- <u>C. 44</u> ADOPT Resolution No. 2019/547 authorizing the issuance and sale of "Brentwood Union School District General Obligation Bonds, Election of 2016, Series 2019" in an amount not to exceed \$20,000,000 by the Brentwood Union School District on its own behalf pursuant to Section 15140(b) of the Education Code, as recommended by the County Administrator. (No County fiscal impact)
- AYE: District I Supervisor John Gioia, District II Supervisor Candace Andersen, District III Supervisor Diane Burgis, District IV Supervisor Karen Mitchoff, District V Supervisor Federal D. Glover
- <u>C. 45</u> ACCEPT the Annual Report on Revolving and Cash Difference Funds, Overage Fund, and Shortages for fiscal year 2018-2019, as recommended by the County Auditor-Controller.
- AYE: District I Supervisor John Gioia, District II Supervisor Candace Andersen, District III Supervisor Diane Burgis, District IV Supervisor Karen Mitchoff, District V Supervisor Federal D. Glover
- <u>C. 46</u> ADOPT the 2019-20 secured property tax rates and AUTHORIZE to levy the 2019-20 Property Tax Roll, as recommended by the Auditor-Controller.
- AYE: District I Supervisor John Gioia, District II Supervisor Candace Andersen, District III Supervisor Diane Burgis, District IV Supervisor Karen Mitchoff, District V Supervisor Federal D. Glover
- <u>C. 47</u> ACCEPT the Treasurer's Quarterly Investment Report (the "Report") as of June 30, 2019, as recommended by the County Treasurer-Tax Collector and Contra Costa County Treasury Oversight Committee.
- AYE: District I Supervisor John Gioia, District II Supervisor Candace Andersen, District III Supervisor Diane Burgis, District IV Supervisor Karen Mitchoff, District V Supervisor Federal D. Glover