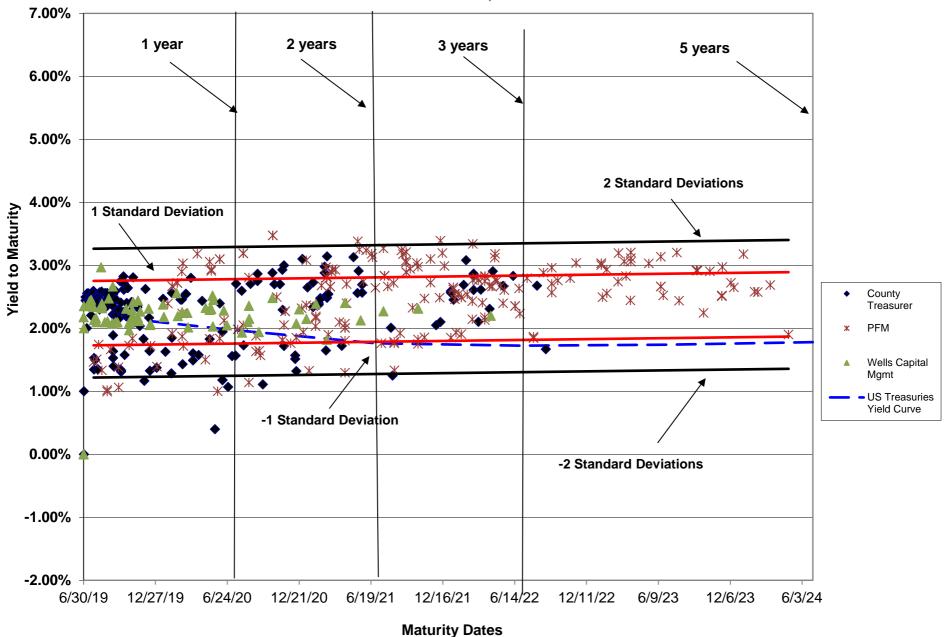

- AYE: District I Supervisor John Gioia, District II Supervisor Candace Andersen, District III Supervisor Diane Burgis, District IV Supervisor Karen Mitchoff, District V Supervisor Federal D. Glover
- <u>C. 43</u> ADOPT Resolution No. 2019/558 waiving any claims for state reimbursement for County costs incurred from implementing Assembly Bill 2015, as recommended by the Transportation, Water, and Infrastructure Committee. (Minimal Impact to Iron Horse Corridor Lease Revenue Fund)
- AYE: District I Supervisor John Gioia, District II Supervisor Candace Andersen, District III Supervisor Diane Burgis, District IV Supervisor Karen Mitchoff, District V Supervisor Federal D. Glover
- <u>C. 44</u> ADOPT Resolution No. 2019/547 authorizing the issuance and sale of "Brentwood Union School District General Obligation Bonds, Election of 2016, Series 2019" in an amount not to exceed \$20,000,000 by the Brentwood Union School District on its own behalf pursuant to Section 15140(b) of the Education Code, as recommended by the County Administrator. (No County fiscal impact)
- AYE: District I Supervisor John Gioia, District II Supervisor Candace Andersen, District III Supervisor Diane Burgis, District IV Supervisor Karen Mitchoff, District V Supervisor Federal D. Glover
- <u>C. 45</u> ACCEPT the Annual Report on Revolving and Cash Difference Funds, Overage Fund, and Shortages for fiscal year 2018-2019, as recommended by the County Auditor-Controller.
- AYE: District I Supervisor John Gioia, District II Supervisor Candace Andersen, District III Supervisor Diane Burgis, District IV Supervisor Karen Mitchoff, District V Supervisor Federal D. Glover
- <u>C. 46</u> ADOPT the 2019-20 secured property tax rates and AUTHORIZE to levy the 2019-20 Property Tax Roll, as recommended by the Auditor-Controller.
- AYE: District I Supervisor John Gioia, District II Supervisor Candace Andersen, District III Supervisor Diane Burgis, District IV Supervisor Karen Mitchoff, District V Supervisor Federal D. Glover
- <u>C. 47</u> ACCEPT the Treasurer's Quarterly Investment Report (the "Report") as of June 30, 2019, as recommended by the County Treasurer-Tax Collector and Contra Costa County Treasury Oversight Committee.
- AYE: District I Supervisor John Gioia, District II Supervisor Candace Andersen, District III Supervisor Diane Burgis, District IV Supervisor Karen Mitchoff, District V Supervisor Federal D. Glover