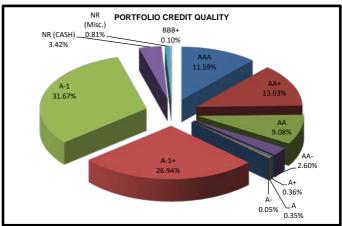

1      | 0.00%      |
| CalTRUST (Liquidity)    | 102,610,805.75   | 102,610,805.75   | 2.38 | 0      | 2.72%      |
| Wells Cap               | 44,495,451.48    | 44,615,116.28    | 2.22 | 245    | 1.18%      |
| Misc. <sup>1</sup>      | 1,602,439.52     | 1,602,439.52     | 0.00 | N/A    | 0.04%      |
| Cash                    | 128,875,848.79   | 128,875,848.79   | 2.39 | 0      | 3.42%      |
| Total Fund <sup>3</sup> | 3,767,187,803.15 | 3,767,036,507.72 | 2.41 | 174    | 100.00%    |

<sup>1.</sup> East Bay Regional Communications System Authority.

<sup>2.</sup> Average Earning Allowance for this quarter.

<sup>3.</sup> Excludes the Futuris Public Entity Trust of the CCCCD Retirment Board of Authority.

#### CONTRA COSTA COUNTY INVESTMENT POOL AT A GLANCE

As of June 30, 2019













#### NOTES TO INVESTMENT PORTFOLIO SUMMARY AND AT A GLANCE AS OF JUNE 30, 2019

- 1. All report information is unaudited but due diligence was utilized in its preparation.
- 2. There may be slight differences between the portfolio summary page and the attached exhibits and statements for investments managed by outside contractors or trustees. The variance is due to the timing difference in recording transactions associated with outside contracted parties during interim periods and later transmitted to the appropriate county agency and/or the Treasurer's Office. In general, the Treasurer's records reflect booked costs at the beginning of a period.
- 3. All securities and amounts included in the portfolio are denominated in United States Dollars.
- 4. The Contra Costa County invest