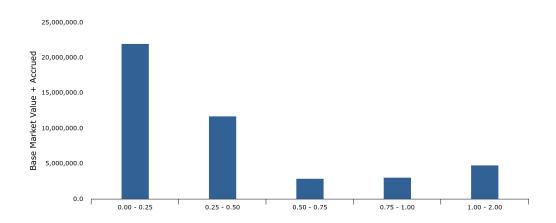

0%   |
| Α      | 10.69%   | 3.18%    | 0.00% | 0.00% | 0.00% | 0.00% | 0.00%  | 0.00%   | 0.00%   |
| BBB    | 0.00%    | 0.00%    | 0.00% | 0.00% | 0.00% | 0.00% | 0.00%  | 0.00%   | 0.00%   |
| BB     | 0.00%    | 0.00%    | 0.00% | 0.00% | 0.00% | 0.00% | 0.00%  | 0.00%   | 0.00%   |
| В      | 0.00%    | 0.00%    | 0.00% | 0.00% | 0.00% | 0.00% | 0.00%  | 0.00%   | 0.00%   |
| CCC    | 0.00%    | 0.00%    | 0.00% | 0.00% | 0.00% | 0.00% | 0.00%  | 0.00%   | 0.00%   |
| CC     | 0.00%    | 0.00%    | 0.00% | 0.00% | 0.00% | 0.00% | 0.00%  | 0.00%   | 0.00%   |
| С      | 0.00%    | 0.00%    | 0.00% | 0.00% | 0.00% | 0.00% | 0.00%  | 0.00%   | 0.00%   |
| NA     | 0.00%    | 0.00%    | 0.00% | 0.00% | 0.00% | 0.00% | 0.00%  | 0.00%   | 0.00%   |

#### Time To Maturity



#### Duration



Base Currency: USD

01 April 2019 to 30 June 2019

WC-Contra Costa County

Account: XXX235

Primary Benchmark: ICE BofAML US 6-Month Treasury Bill Index

Investment Strategy: Short Duration Fixed Income



#### Base Exposure - Industry Sector

#### Base Exposure - Industry Group

#### Base Exposure - Industry Subgroup







#### MMF Asset Allocation

#### Currency

#### Country







Base Currency: USD

01 April 2019 to 30 June 2019

WC-Contra Costa County

Account: XXX235

Primary Benchmark: ICE BofAML US 6-Month Treasury Bill Index

Investment Strategy: Short Duration Fixed Income



1: \* Grouped by: Issuer Concentration. 2: \* Groups Sorted by: % of Base Market Value + Accrued.

# Performance Summary Gross of Fees

Base Currency: USD

01 April 2019 to 30 June 2019

WC-Contra Costa