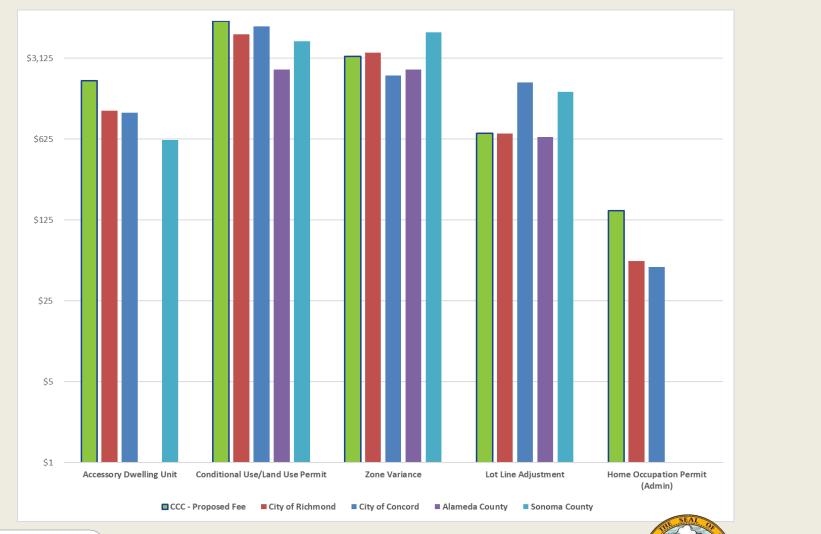

Comparison with Neighboring Jurisdictions. The scope of NBS's report includes comparison of the County's land development fees with those of several neighboring jurisdictions. The group of jurisdictions surveyed includes the cities of Brentwood, Concord and Richmond, and the counties of Alameda and Sonoma. Although it is often difficult to make direct fee comparisons between jurisdictions because each jurisdiction organizes its services differently, where direct comparisons are possible, the NBS report found that the recommended fees for County land development services are generally consistent with those charged by the neighboring cities and counties included in the comparison survey.