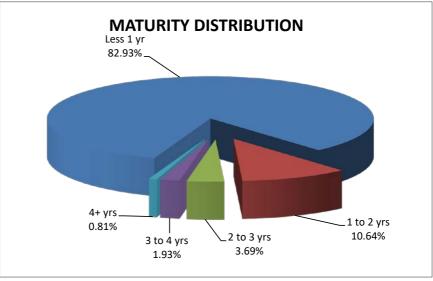

- AYE: District I Supervisor John Gioia, District II Supervisor Candace Andersen, District III Supervisor Diane Burgis, District IV Supervisor Karen Mitchoff, District V Supervisor Federal D. Glover
- <u>C. 43</u> ADOPT Resolution No. 2019/558 waiving any claims for state reimbursement for County costs incurred from implementing Assembly Bill 2015, as recommended by the Transportation, Water, and Infrastructure Committee. (Minimal Impact to Iron Horse Corridor Lease Revenue Fund)
- AYE: District I Supervisor John Gioia, District II Supervisor Candace Andersen, District III Supervisor Diane Burgis, District IV Supervisor Karen Mitchoff, District V Supervisor Federal D. Glover
- <u>C. 44</u> ADOPT Resolution No. 2019/547 authorizing the issuance and sale of "Brentwood Union School District General Obligation Bonds, Election of 2016, Series 2019" in an amount not to exceed \$20,000,000 by the Brentwood Union School District on its own behalf pursuant to Section 15140(b) of the Education Code, as recommended by the County Administrator. (No County fiscal impact)
- AYE: District I Supervisor John Gioia, District II Supervisor Candace Andersen, District III Supervisor Diane Burgis, District IV Supervisor Karen Mitchoff, District V Supervisor Federal D. Glover
- <u>C. 45</u> ACCEPT the Annual Report on Revolving and Cash Difference Funds, Overage Fund, and Shortages for fiscal year 2018-2019, as recommended by the County Auditor-Controller.
- AYE: District I Supervisor John Gioia, District II Supervisor Candace Andersen, District III Supervisor Diane Burgis, District IV Supervisor Karen Mitchoff, District V Supervisor Federal D. Glover
- <u>C. 46</u> ADOPT the 2019-20 secured property tax rates and AUTHORIZE to levy the 2019-20 Property Tax Roll, as recommended by the Auditor-Controller.
- AYE: District I Supervisor John Gioia, District II Supervisor Candace Andersen, District III Supervisor Diane Burgis, District IV Supervisor Karen Mitchoff, District V Supervisor Federal D. Glover
- <u>C. 47</u> ACCEPT the Treasurer's Quarterly Investment Report (the "Report") as of June 30, 2019, as recommended by the County Treasurer-Tax Collector and Contra Costa County Treasury Oversight Committee.
- AYE: District I Supervisor John Gioia, District II Supervisor Candace Andersen, District III Supervisor Diane Burgis, District IV Supervisor Karen Mitchoff, District V Supervisor Federal D. Glover