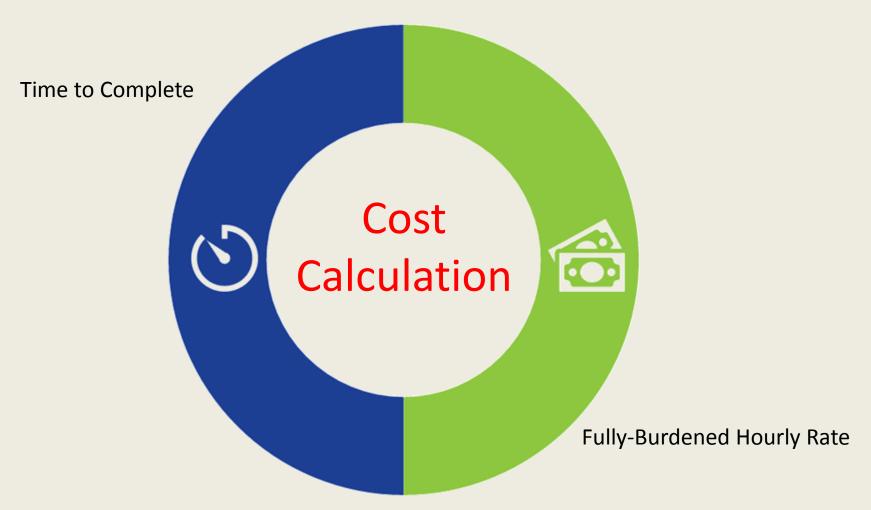

As described in greater detail within the attached NBS report, the County has the legal authority to charge user fees for land development services, such as those services provided by DCD and PWD. The fees charged by the County must not be more than the estimated cost that the County incurs to provide the services for which the fees are charged. One purpose of hiring NBS was to perform a cost analysis for the County's land development services in order to establish the estimated cost of services provided by DCD and PWD. Fees charged by the County for services cannot exceed the costs of providing those services. The main cost the County incurs providing land development services is the cost of County staff time.

Most land development services provided by PWD and DCD Planning are charged on a "time and materials" basis, meaning the fee charged to the applicant is calculated based on the cost of the staff time spent on the project, plus any "materials" or other costs associated with processing the application. The departments collect an initial deposit from the applicant at the time the application is submitted, creating an account from which funds are withdrawn to reimburse the County for costs spent on the project. While deposit amounts have not been adjusted for many years, billing rates for staff time are adjusted each year, so applicants do pay for actual current costs.