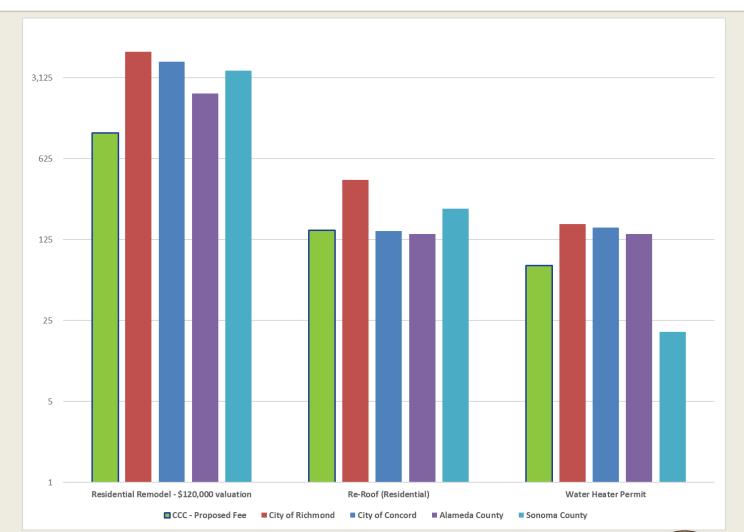

Comparison with Neighboring Jurisdictions. The scope of NBS's report includes comparison of the County's land development fees with those of several neighboring jurisdictions. The group of jurisdictions surveyed includes the cities of Brentwood, Concord and Richmond, and the counties of Alameda and Sonoma. Although it is often difficult to make direct fee comparisons between jurisdictions because each jurisdiction organizes its services differently, where direct comparisons are possible, the NBS report found that the recommended fees for County land development services are generally consistent with those charged by the neighboring cities and counties included in the comparison survey.