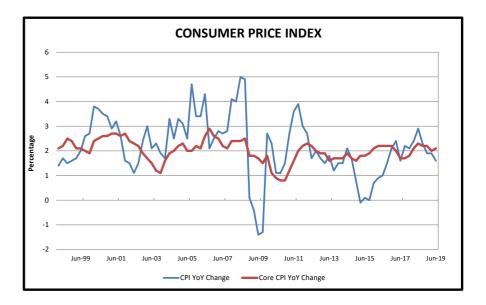

nd amounts included in the portfolio are denominated in United States Dollars.
- 4. The Contra Costa County investment portfolio maintains Standard & Poor's highest credit quality rating of AAAf and lowest volatility of S1+. The portfolio consists of a large portion of short-term investments with credit rating of A-1/P-1 or better. The majority of the long-term investments in the portfolio are rated AA or better.
- 5. In accordance with Contra Costa County's Investment Policy, the Treasurer's Office has constructed a portfolio that safeguards the principal, meets the liquidity needs and achieves a return. As a result, more than 82% of the portfolio will mature in less than a year with a weighted average maturity of 174 days.

#### **MAJOR MARKET AND ECONOMIC DATA**

AS OF JUNE 30, 2019









Note: All data provided by Bloomberg.

### **SECTION III**

### **APPENDIX**

# A. INVESTMENT PORTFOLIO DETAIL - MANAGED BY TREASURER'S OFFICE



Run: 07/23/2019 01:33:56 PM Reporting Currency: Local

| Inv.     | Description                 | CUSIP     | Purchase    | Coupon   | Current Par /Share | Market Value   | Curr Accr Int | Unrealized Gain |
|----------|-----------------------------|-----------|-------------|----------|--------------------|----------------|---------------|-----------------|
| No.      |                             |           | Maturity    | YTM TR   | Current Book       | Market Price   | Price Source  | Unrealized Loss |
| Inv Type | e: 1 SUPRANATIONAL          | <u>s</u>  |             |          |                    |                |               |