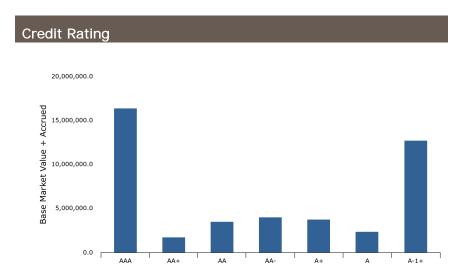

ral Farm Credit Banks Funding<br>Corporation | 8.91%                                  |
| United Nations                                   | 4.49%                                  |
| Federal Home Loan Mortgage Corporation           | 3.35%                                  |
| Inter-American Development Bank                  | 2.25%                                  |
| Old Line Funding, LLC                            | 2.24%                                  |

| <br>100.00% |
|-------------|
|             |

Footnotes: 1,2

#### Asset Class

#### Security Type

#### Market Sector







Base Currency: USD

01 April 2019 to 30 June 2019

WC-Contra Costa County

Account: XXX235

Primary Benchmark: ICE BofAML US 6-Month Treasury Bill Index

Investment Strategy: Short Duration Fixed Income





| Credit | Duration | n Heat N | Лар   |       |       |       |        |         |         |
|--------|----------|----------|-------|-------|-------|-------|--------|---------|---------|
| Rating | 0 - 1    | 1 - 2    | 2 - 3 | 3 - 4 | 4 - 5 | 5 - 7 | 7 - 10 | 10 - 15 | 15 - 30 |
| AAA    | 60.73%   | 4.55%    | 0.00% | 0.00% | 0.00% | 0.00% | 0.00%  | 0.00%   | 0.00%   |
| AA     | 17.73%   | 3.11%    | 0.00% | 0.00% | 0.00% | 0.00% | 0.00%  | 0.00%   | 0.00%   |
| Α      | 10.69%   | 3.18%    | 0.00% | 0.00% | 0.00% | 0.00% | 0.00%  | 0.00%   | 0.00%   |
| BBB    | 0.00%    | 0.00%    | 0.00% | 0.00% | 0.00% | 0.00% | 0.00%  | 0.00%   | 0.00%   |
| BB     | 0.00%    | 0.00%    | 0.00% | 0.00% | 0.00% | 0.00% | 0.00%  | 0.00%   | 0.00%   |
| В      | 0.00%    | 0.00%    | 0.00% | 0.00%