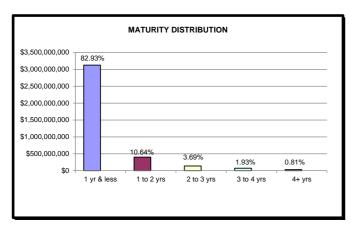

| 0.00%      |
| CalTRUST (Liquidity)    | 102,610,805.75   | 102,610,805.75   | 2.38 | 0      | 2.72%      |
| Wells Cap               | 44,495,451.48    | 44,615,116.28    | 2.22 | 245    | 1.18%      |
| Misc. <sup>1</sup>      | 1,602,439.52     | 1,602,439.52     | 0.00 | N/A    | 0.04%      |
| Cash                    | 128,875,848.79   | 128,875,848.79   | 2.39 | 0      | 3.42%      |
| Total Fund <sup>3</sup> | 3,767,187,803.15 | 3,767,036,507.72 | 2.41 | 174    | 100.00%    |

<sup>1.</sup> East Bay Regional Communications System Authority.

<sup>2.</sup> Average Earning Allowance for this quarter.

<sup>3.</sup> Excludes the Futuris Public Entity Trust of the CCCCD Retirment Board of Authority.

#### CONTRA COSTA COUNTY INVESTMENT POOL AT A GLANCE

As of June 30, 2019













#### NOTES TO INVESTMENT PORTFOLIO SUMMARY AND AT A GLANCE AS OF JUNE 30, 2019

- 1. All report information is unaudited but due diligence was utilized in its preparation.
- 2. There may be slight differences between the portfolio summary page and the attached exhibits and statements for investments managed by outside contractors or trustees. The variance is due to the timing difference in recording transactions associated with outside contracted parties during interim periods and later transmitted to the appropriate county agency and/or the Treasurer's Office. In general, the Treasurer's records reflect booked costs at the beginning of a period.
- 3. All securities and amounts included in the portfolio are denominated in United States Dollars.
- 4. The Contra Costa County investme