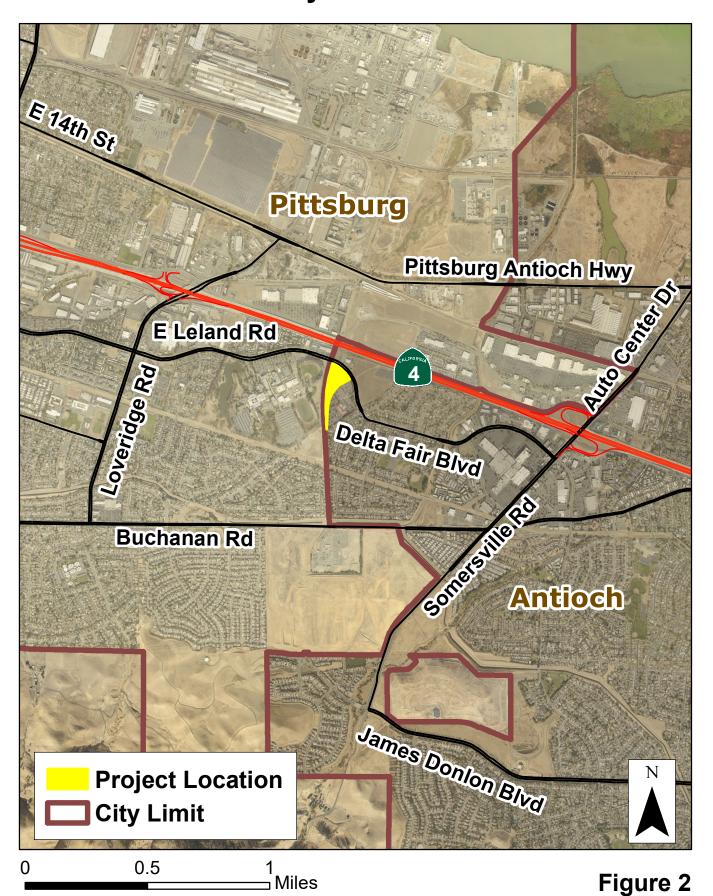

|                                          |       |            |  |  |  |  |
| Phone: (925) 313-2364                                                                                                                                                                  |                                          |       |            |  |  |  |  |
|                                                                                                                                                                                        | Total Due:                               | \$75  | Receipt #: |  |  |  |  |

## Grant Deed of County Parcel (Delta Fair Blvd) to City of Antioch



## Grant Deed of County Parcel (Delta Fair Blvd) to City of Antioch



## Grant Deed of County Parcel (Delta Fair Blvd) to City of Antioch Assessor's Parcel Map



Figure 3