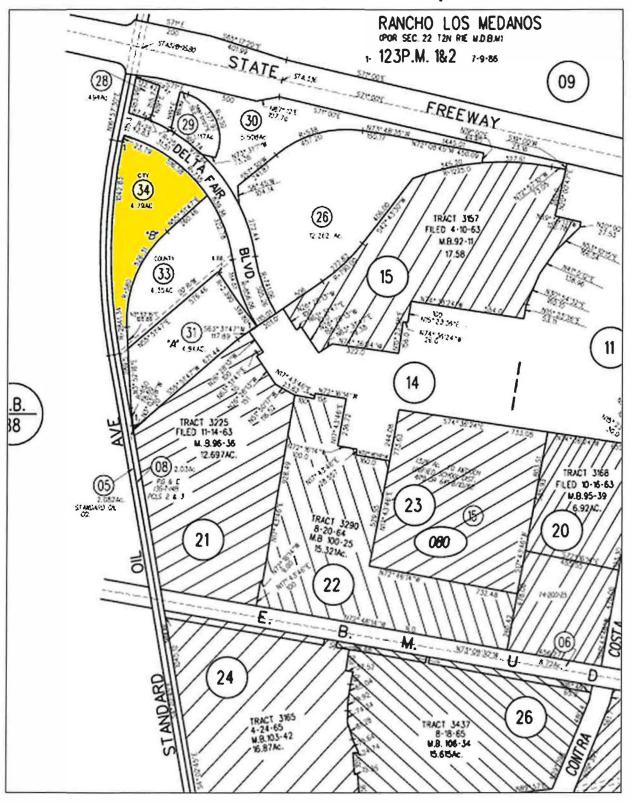

## Grant Deed of County Parcel (Delta Fair Blvd) to City of Antioch Assessor's Parcel Map

Figure 3