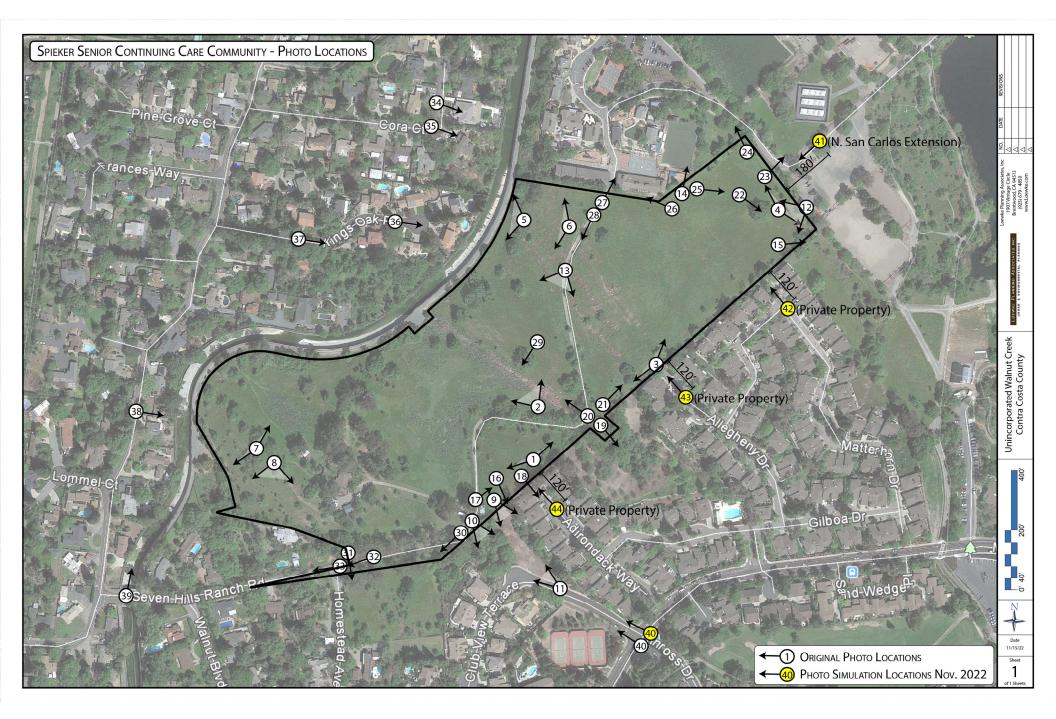

# Location 44 (Pr (Private Property)

### O Location 40

Location 43 (Private Property) (Pr

> Spieker Continuing Care Retirement Community Additional Camera Locations November 16, 2022

## O Location 42 (Private Property)

Spieker Continuing Care Retirement Community Location 40 - Kinross Drive at Marchbanks Drive EXISTING November 16, 2022

Spieker Continuing Care Retirement Community Location 40 - Kinross Drive at Marchbanks Drive PROPOSED November 16, 2022