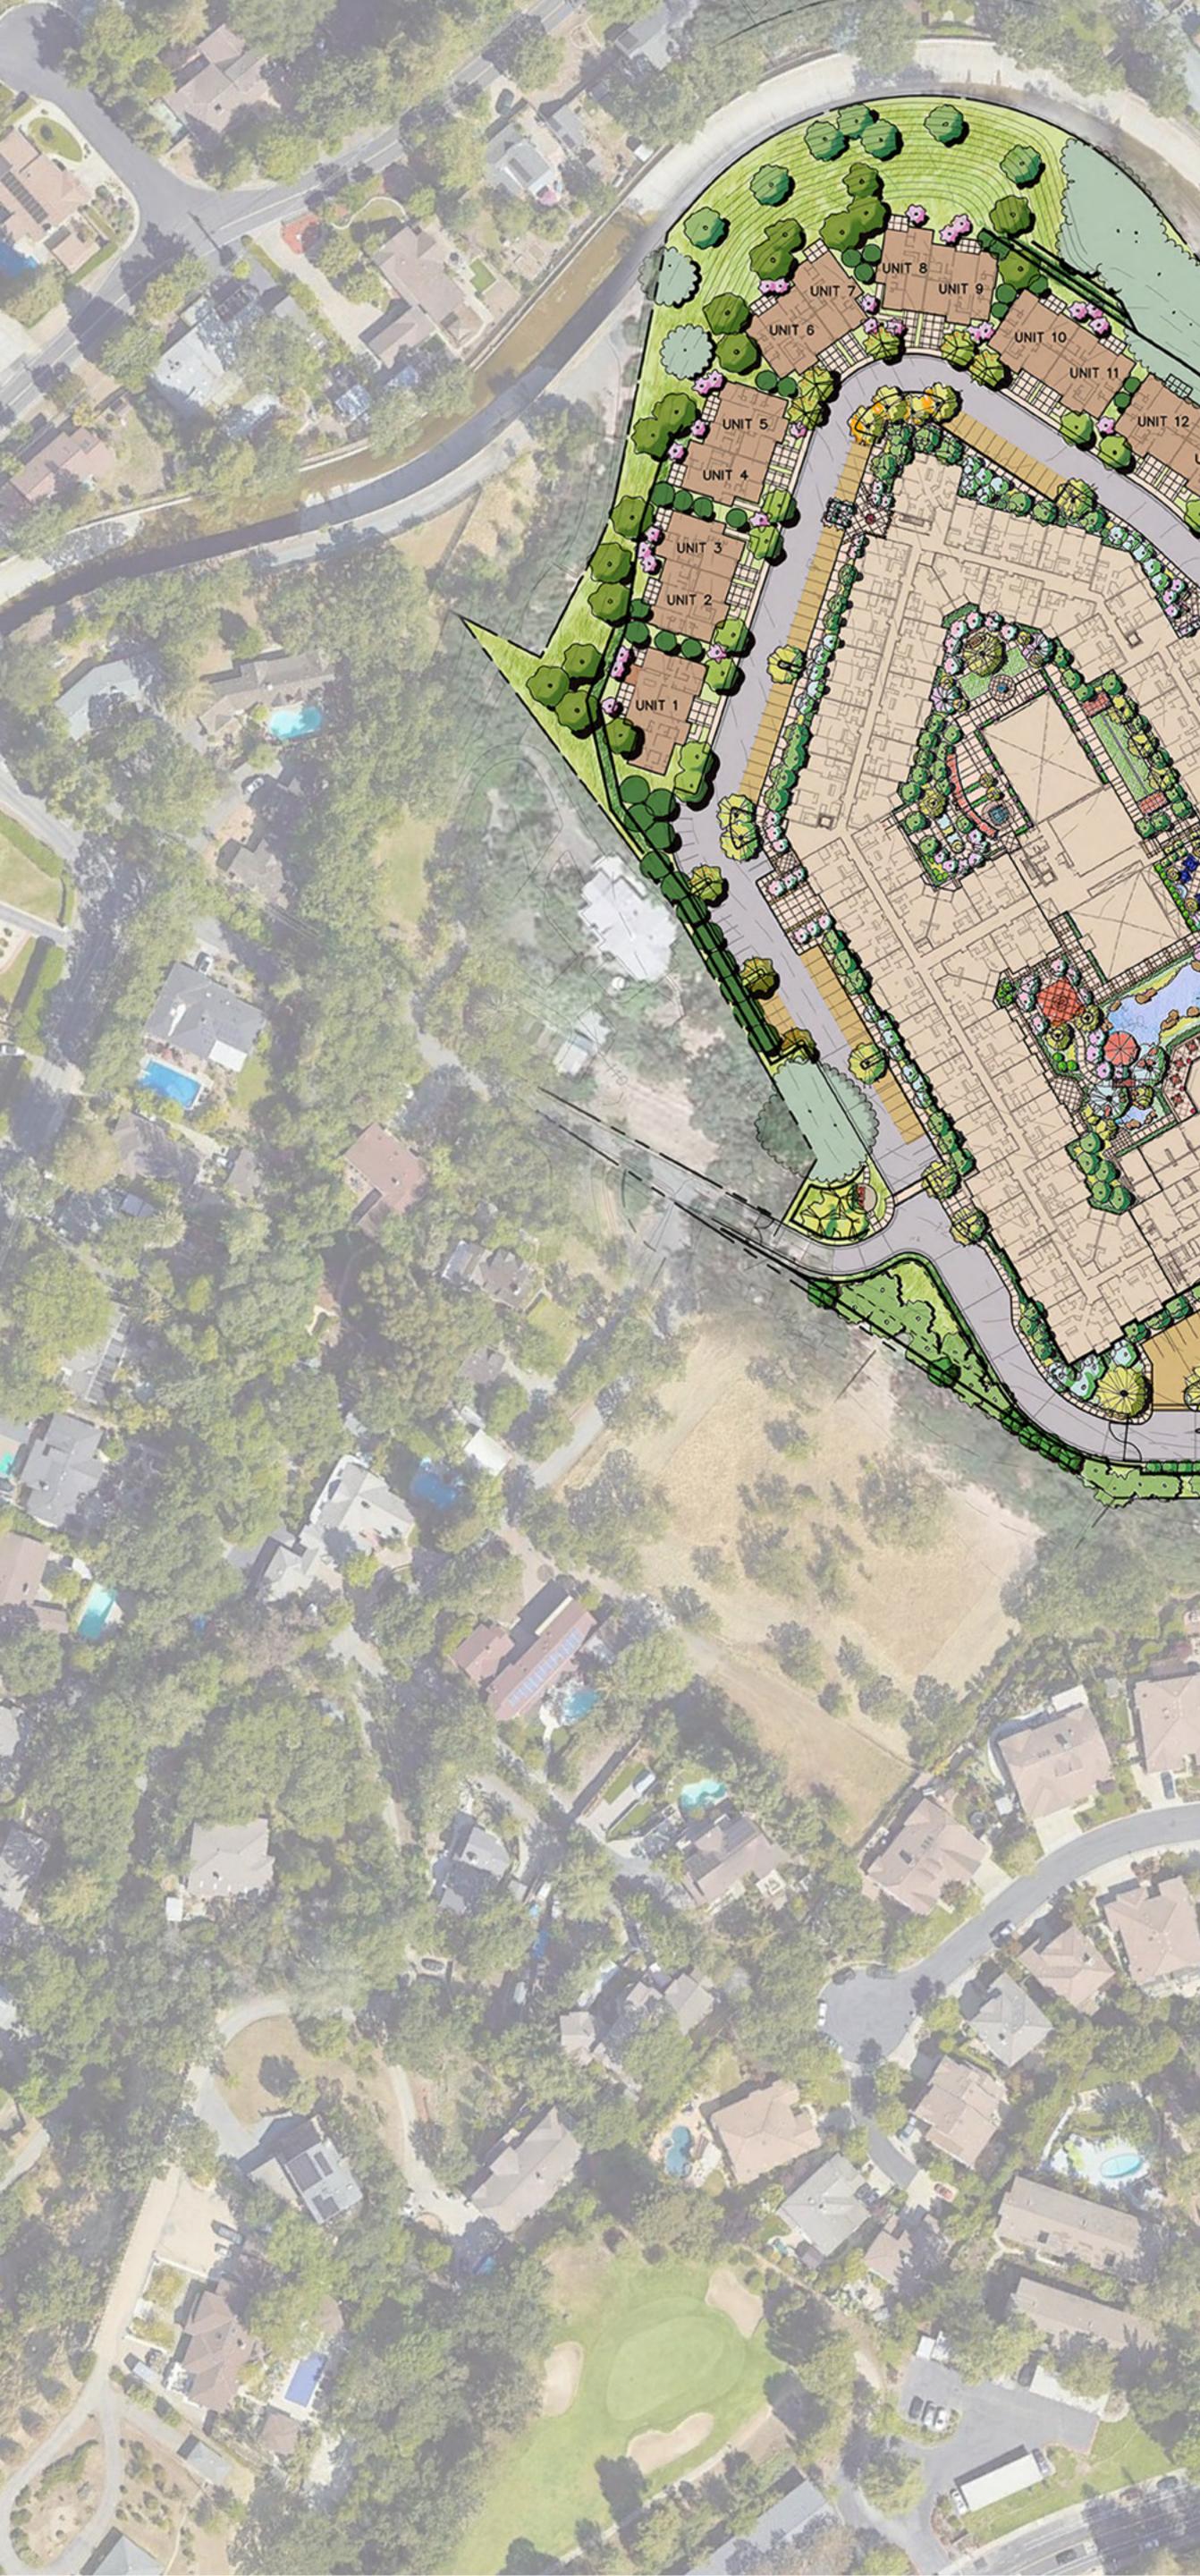

#### Attachment K

### Supplemental Photosimulations





# Location 44 (Pr (Private Property)

### O Location 40

Location 43 (Private Property) (Pr

> Spieker Continuing Care Retirement Community Additional Camera Locations November 16, 2022



## O Location 42 (Private Property)



Spieker Continuing Care Retirement Community Location 40 - Kinross Drive at Marchbanks Drive EXISTING November 16, 2022



Spieker Continuing Care Retirement Community Location 40 - Kinross Drive at Marchbanks Drive PROPOSED November 16, 2022



Spieker Continuing Care Retirement Community Location 41 - N. San Carlos Drive Extension EXISTING November 16, 2022

A

AR ST

A BARAN

State



Spieker Continuing Care Retirement Community Location 41 - N. San Carlos Drive Extension PROPOSED November 16, 2022

A

AN AN

100 M

Same



Spieker Continuing Care Retirement Co