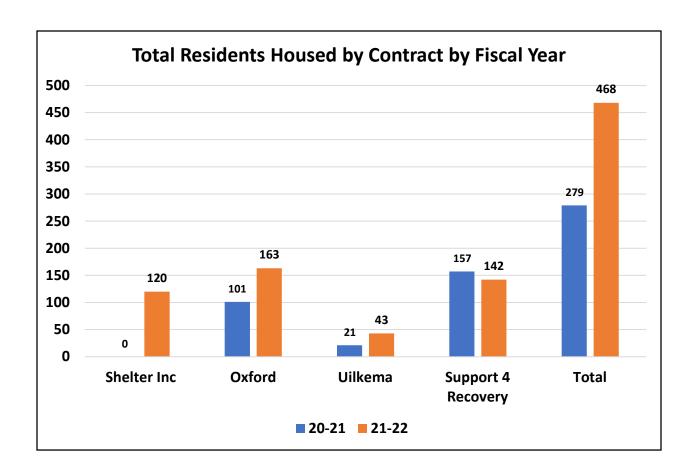

#### REQUESTED DOCUMENTATION AND OTHER SUPPORTING INFORMATION:

In response to direction by the Board of Supervisors, attached are:

- 1. A list of all contractors Behavioral Health has utilized for specialty housing for adult residents who are participating in substance use disorder treatment. (Attachment A)
- 2. A list of the invoices received by the County, including payment dates and amounts paid. (Attachment B)
- 3. A list from the Shelter, Inc. payment log for all providers for calendar year 2022, which lists the recovery houses, under rental payment agreement with Shelter, Inc, and includes the date payments were made and amounts paid. (Attachment C)
- 4. A timeline of communications between Shelter, Inc. and Lela Johnson, a housing manager for multiple East Bay Recovery Homes, including the most recent email exchange and an email between Shelter, Inc. staff Susana Vigil and James Worley addressing the outstanding claims for payment from Lela Johnson. (Attachment D)
- 5. AODS Monitoring of Over and Underutilization of Service Procedure memo dated June 15, 2018, which includes Behavioral Health Services Alcohol and Other Drugs Services invoice tracking protocol. (Attachment E)
- 6. Recovery housing data reports on the total number of clients served in recovery residences in FY 21-22 and total residents housed by contractor during FY 21-22. (Attachment F)