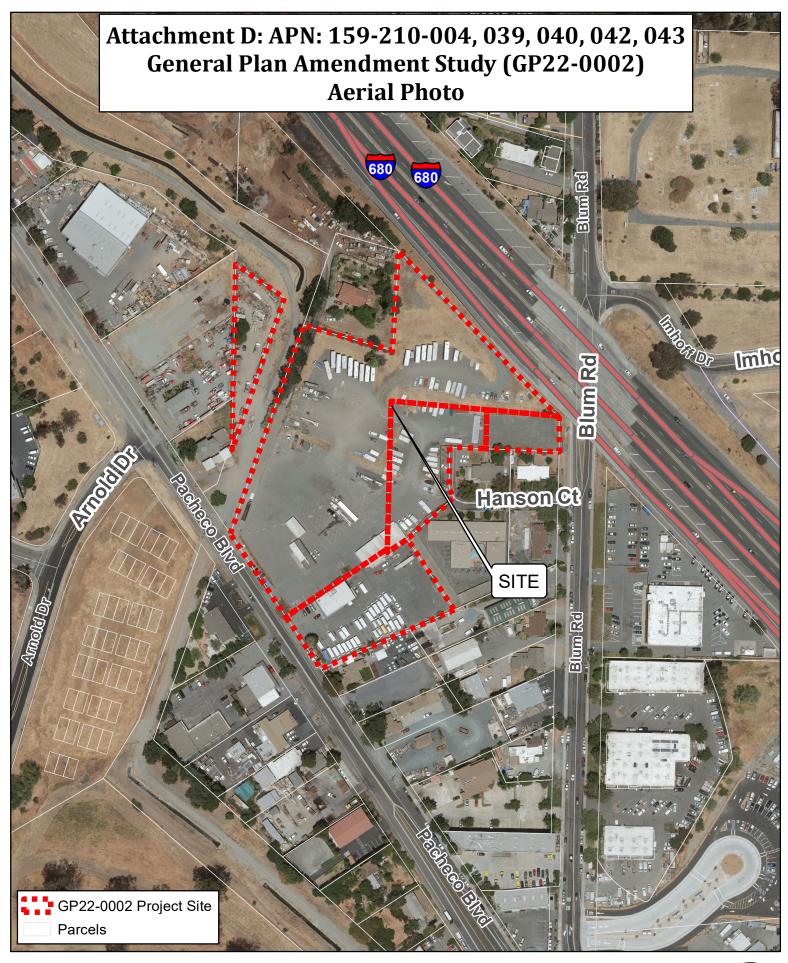

190 95

Feet Map Created 5/24/2022 by Contra Costa County Department of Conservation and Development, GIS Group 30 Muir Road, Martinez, CA 94553 37:59:41.791N 122:07:03.756W

380

This map was created by the Contra Costa County Department of Conservation and Development with data from the Contra Costa County GIS Program. Some base data, primarily City Limits, is derived from the CA State Board of Equalization's tax rate areas. While obligated to use this data the County assumes no responsibility for its accuracy. This map contains copyrighted information and may not be altered. It may be reproduced in its current state if the source is cited. Users of this map agree to read and accept the County of Contra Costa disclaimer of liability for geographic information.