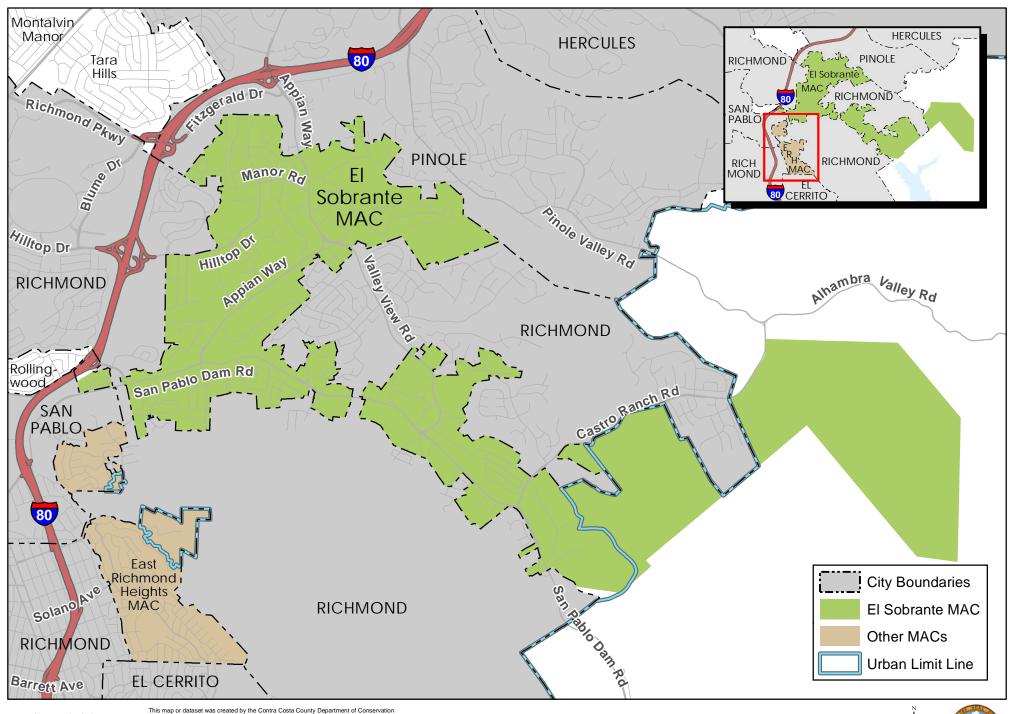

## Exhibit A: El Sobrante MAC

Map created 11/29/2021 by Contra Costa County Department of Conservation and Development, GIS Group 30 Muir Road, Martinez, CA 94553 37:59:41.791N 122:07:03.756W This map or dataset was created by the Contra Costa County Department of Conservation and Development with data from the Contra Costa County GIS Program. Some base data, primarily City Limits, is derived from the CA State Board of Equalization's tax rate areas. While obligated to use this data the County assumes no responsibility for its accuracy. This map contains copyrighted information and may not be altered. It may be reproduced in its current state if the source is cited. Users of this map agree to read and accept the County of Contra Costa disclaimer of liability for geographic information.