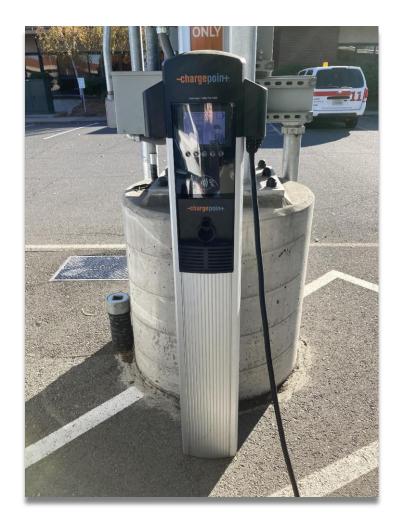

## **Sustainability Fund**

- Board approved in October 2021
- In November 2021, Board agreed to allocate \$2.5 million/year from Measure X to investments in County facilities
- First priority project is electric vehicle chargers to expedite conversion of County fleet vehicles to electric
- Second priority project is energy use reduction (LED with motion sensors)
- Primary focus on Distributed Energy Resource Plan -Solar PV, Energy Efficiency, Electric Vehicles, Energy Storage, Automated Demand Response