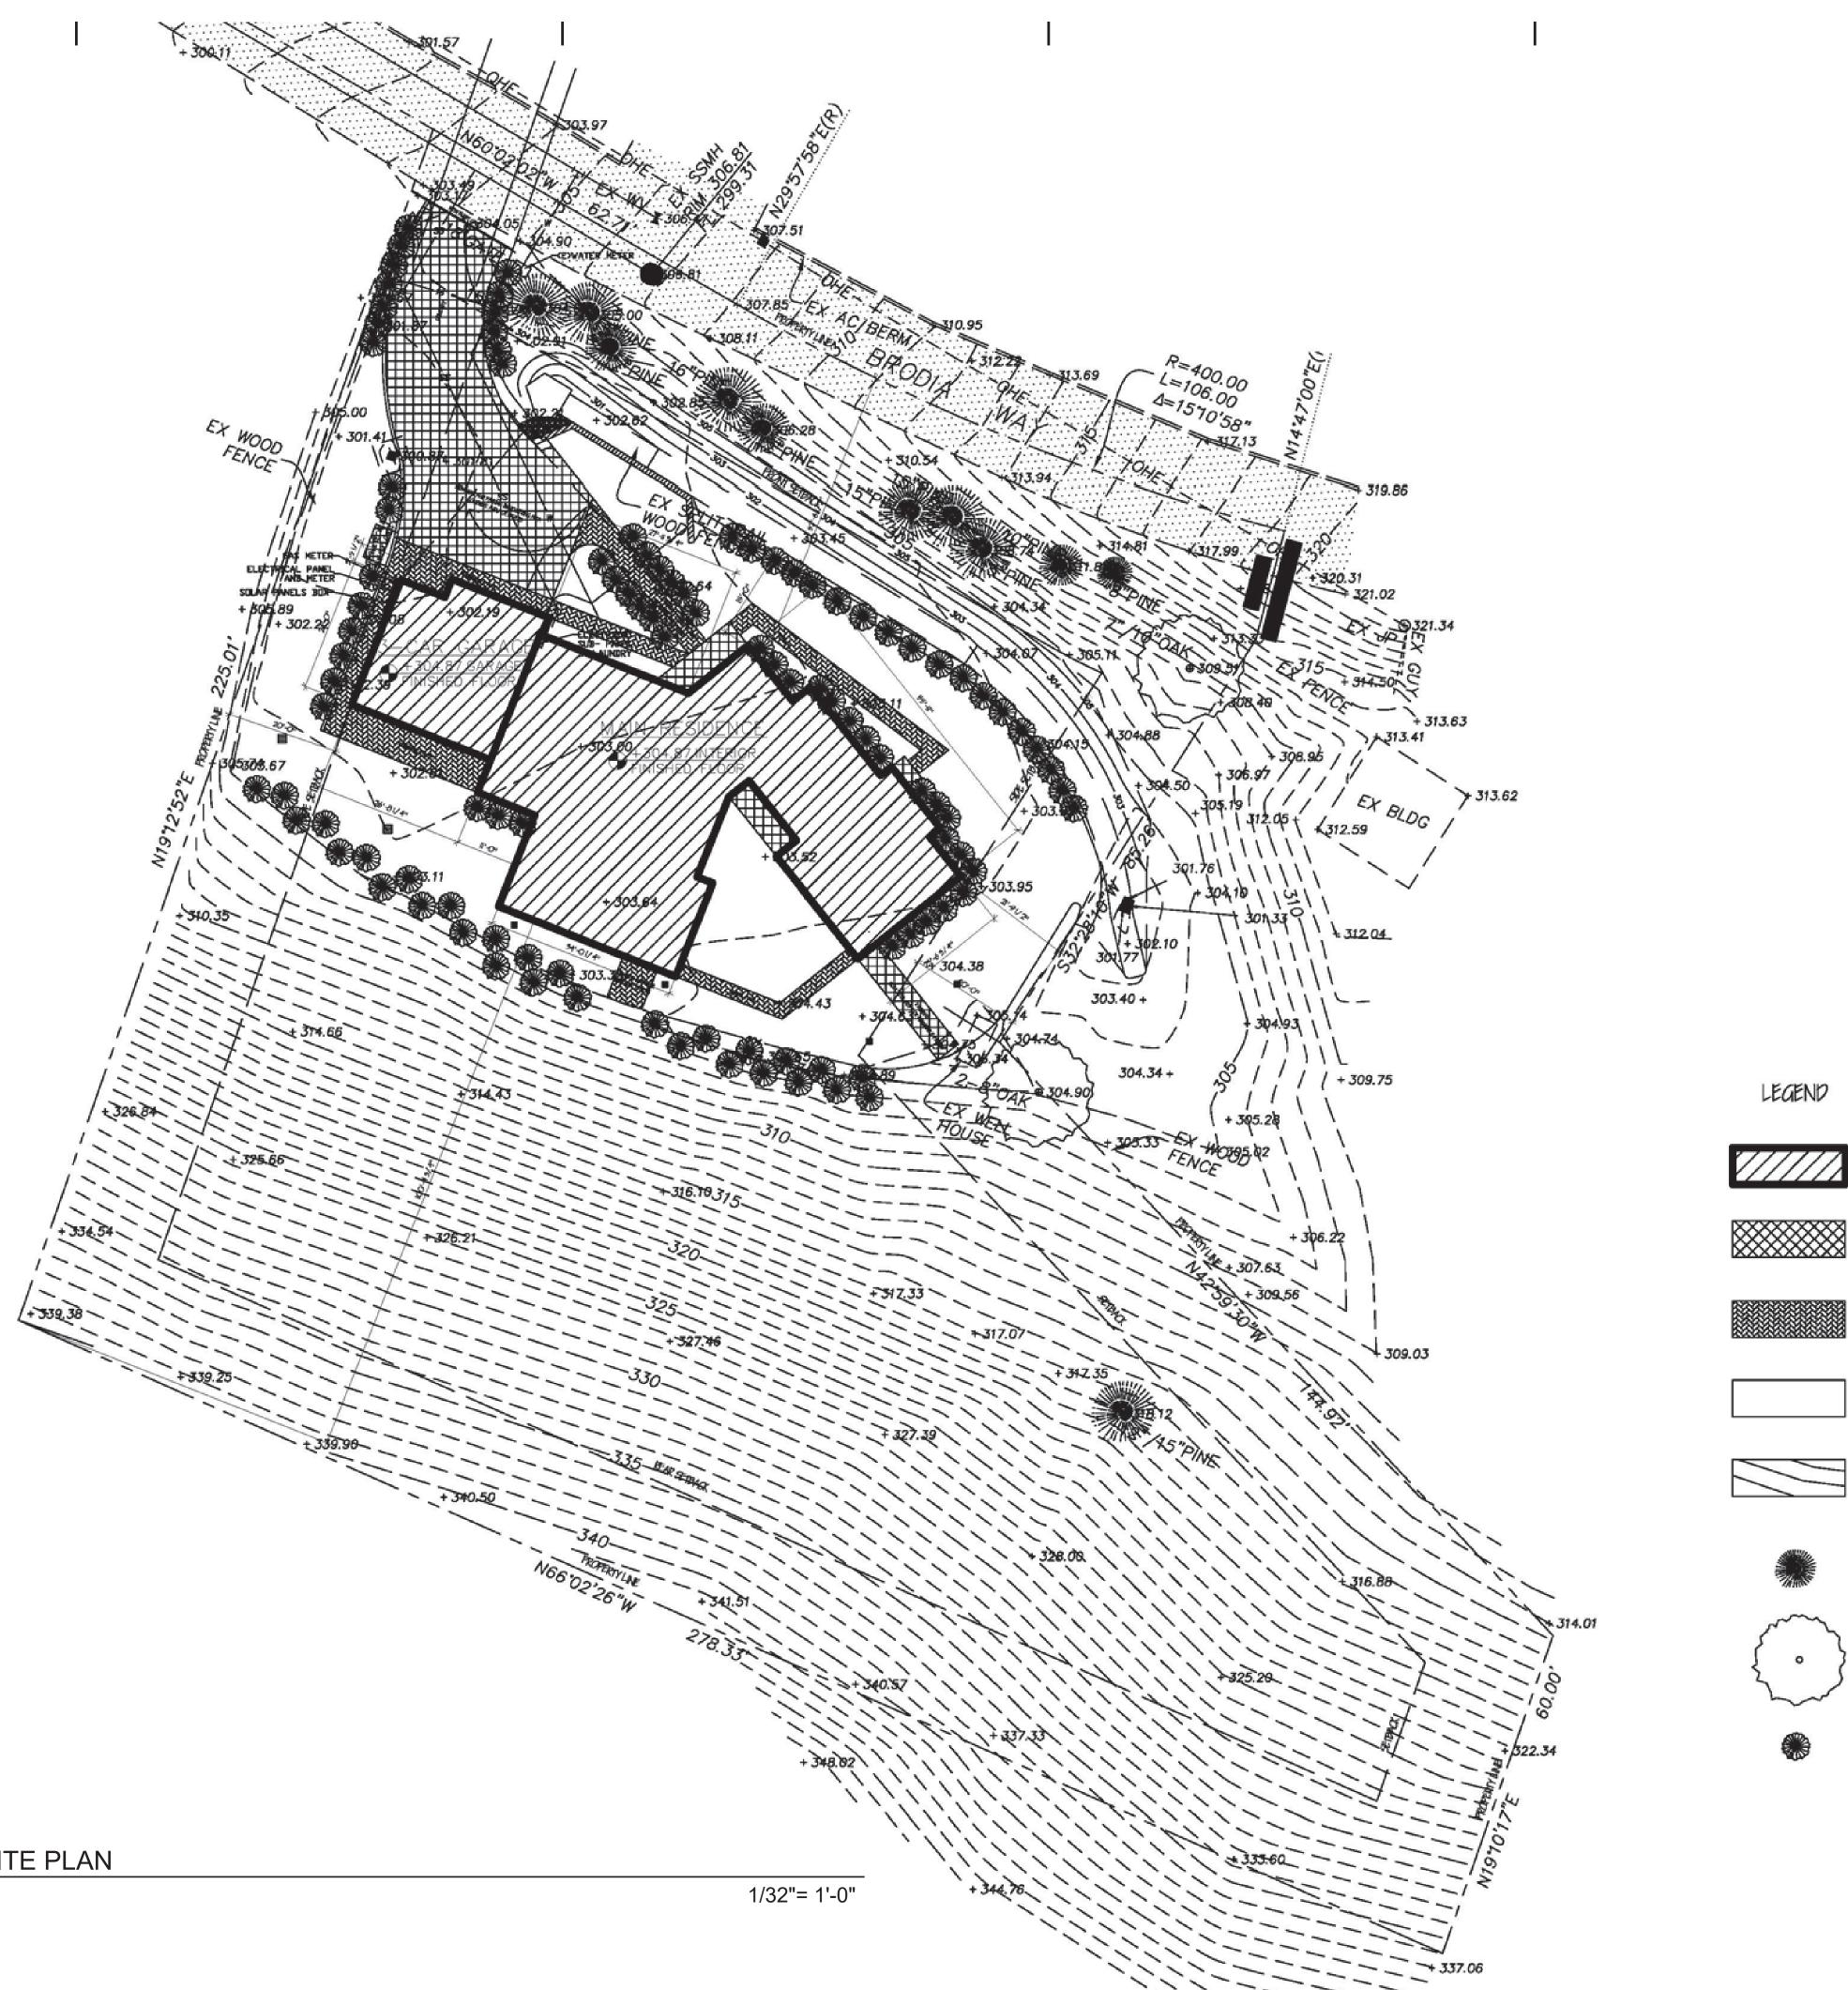

|



+ 344.96

EXISTING SITE PLAN

#### **EXISTING SITE PLAN NOTE**

ALL EXISTING TREES WILL BE PRESERVED AND UNDISTURBED BY PROPOSED SCOPE OF WORK ...





**CITE I DESIGNS** Patrick Vaucheret 214 Whitney Ct Walnut Creek, CA 94598 1 415 637 6207

Owner: Mangalpal Takhar and Sonya Sachdeva

ay CA

Brodia

WALNU

EX S RIM #1.87 FL

LEGEND



EXISTING PINE TREE PRESERVED

EXISTING OAK TREE PRESERVE



Contra Costa County Dept. of Conservation and Development Community Development Division

Planning Application 20 APRIL 2021

EXISTING SITE PLAN





PROPOSED SITE PLAN

The use of these plans and specifications is restricted to the original site for which they were was prepared. Re-use, reproduction, or duplication by any method are prohibited, unless authorized by Cite Designs. Ownership of the design, plans, and specifications is solely with Cite Designs. + 344.96

### I CITE I DESIGNS



**CITE I DESIGNS** Patrick Vaucheret 214 Whitney Ct Walnut Creek, CA 94598 1 415 637 6207

Owner: Mangalpal Takhar and Sonya Sachdeva

Z

RESID

×

く

 $\leq$ 

BRODI

(ay CA Brodia ALNU  $\leq$ 



#### IMPERVIOUS AREA CALCULATIONS

BUILDING FOOTPRINT

3,661 sq. ft.

HARDSCAPE

1,695 sq. ft.

PERMEABLE PAVERS

900 sq. ft. @50% = 450 sq. ft.

TOTAL = 5,806 sq. ft.

FLAT AREAS AROUND THE HOUSE PERMEABLE LANDSCAPE GRAVELS OR NATIVE GRASS

HILLSIDE N