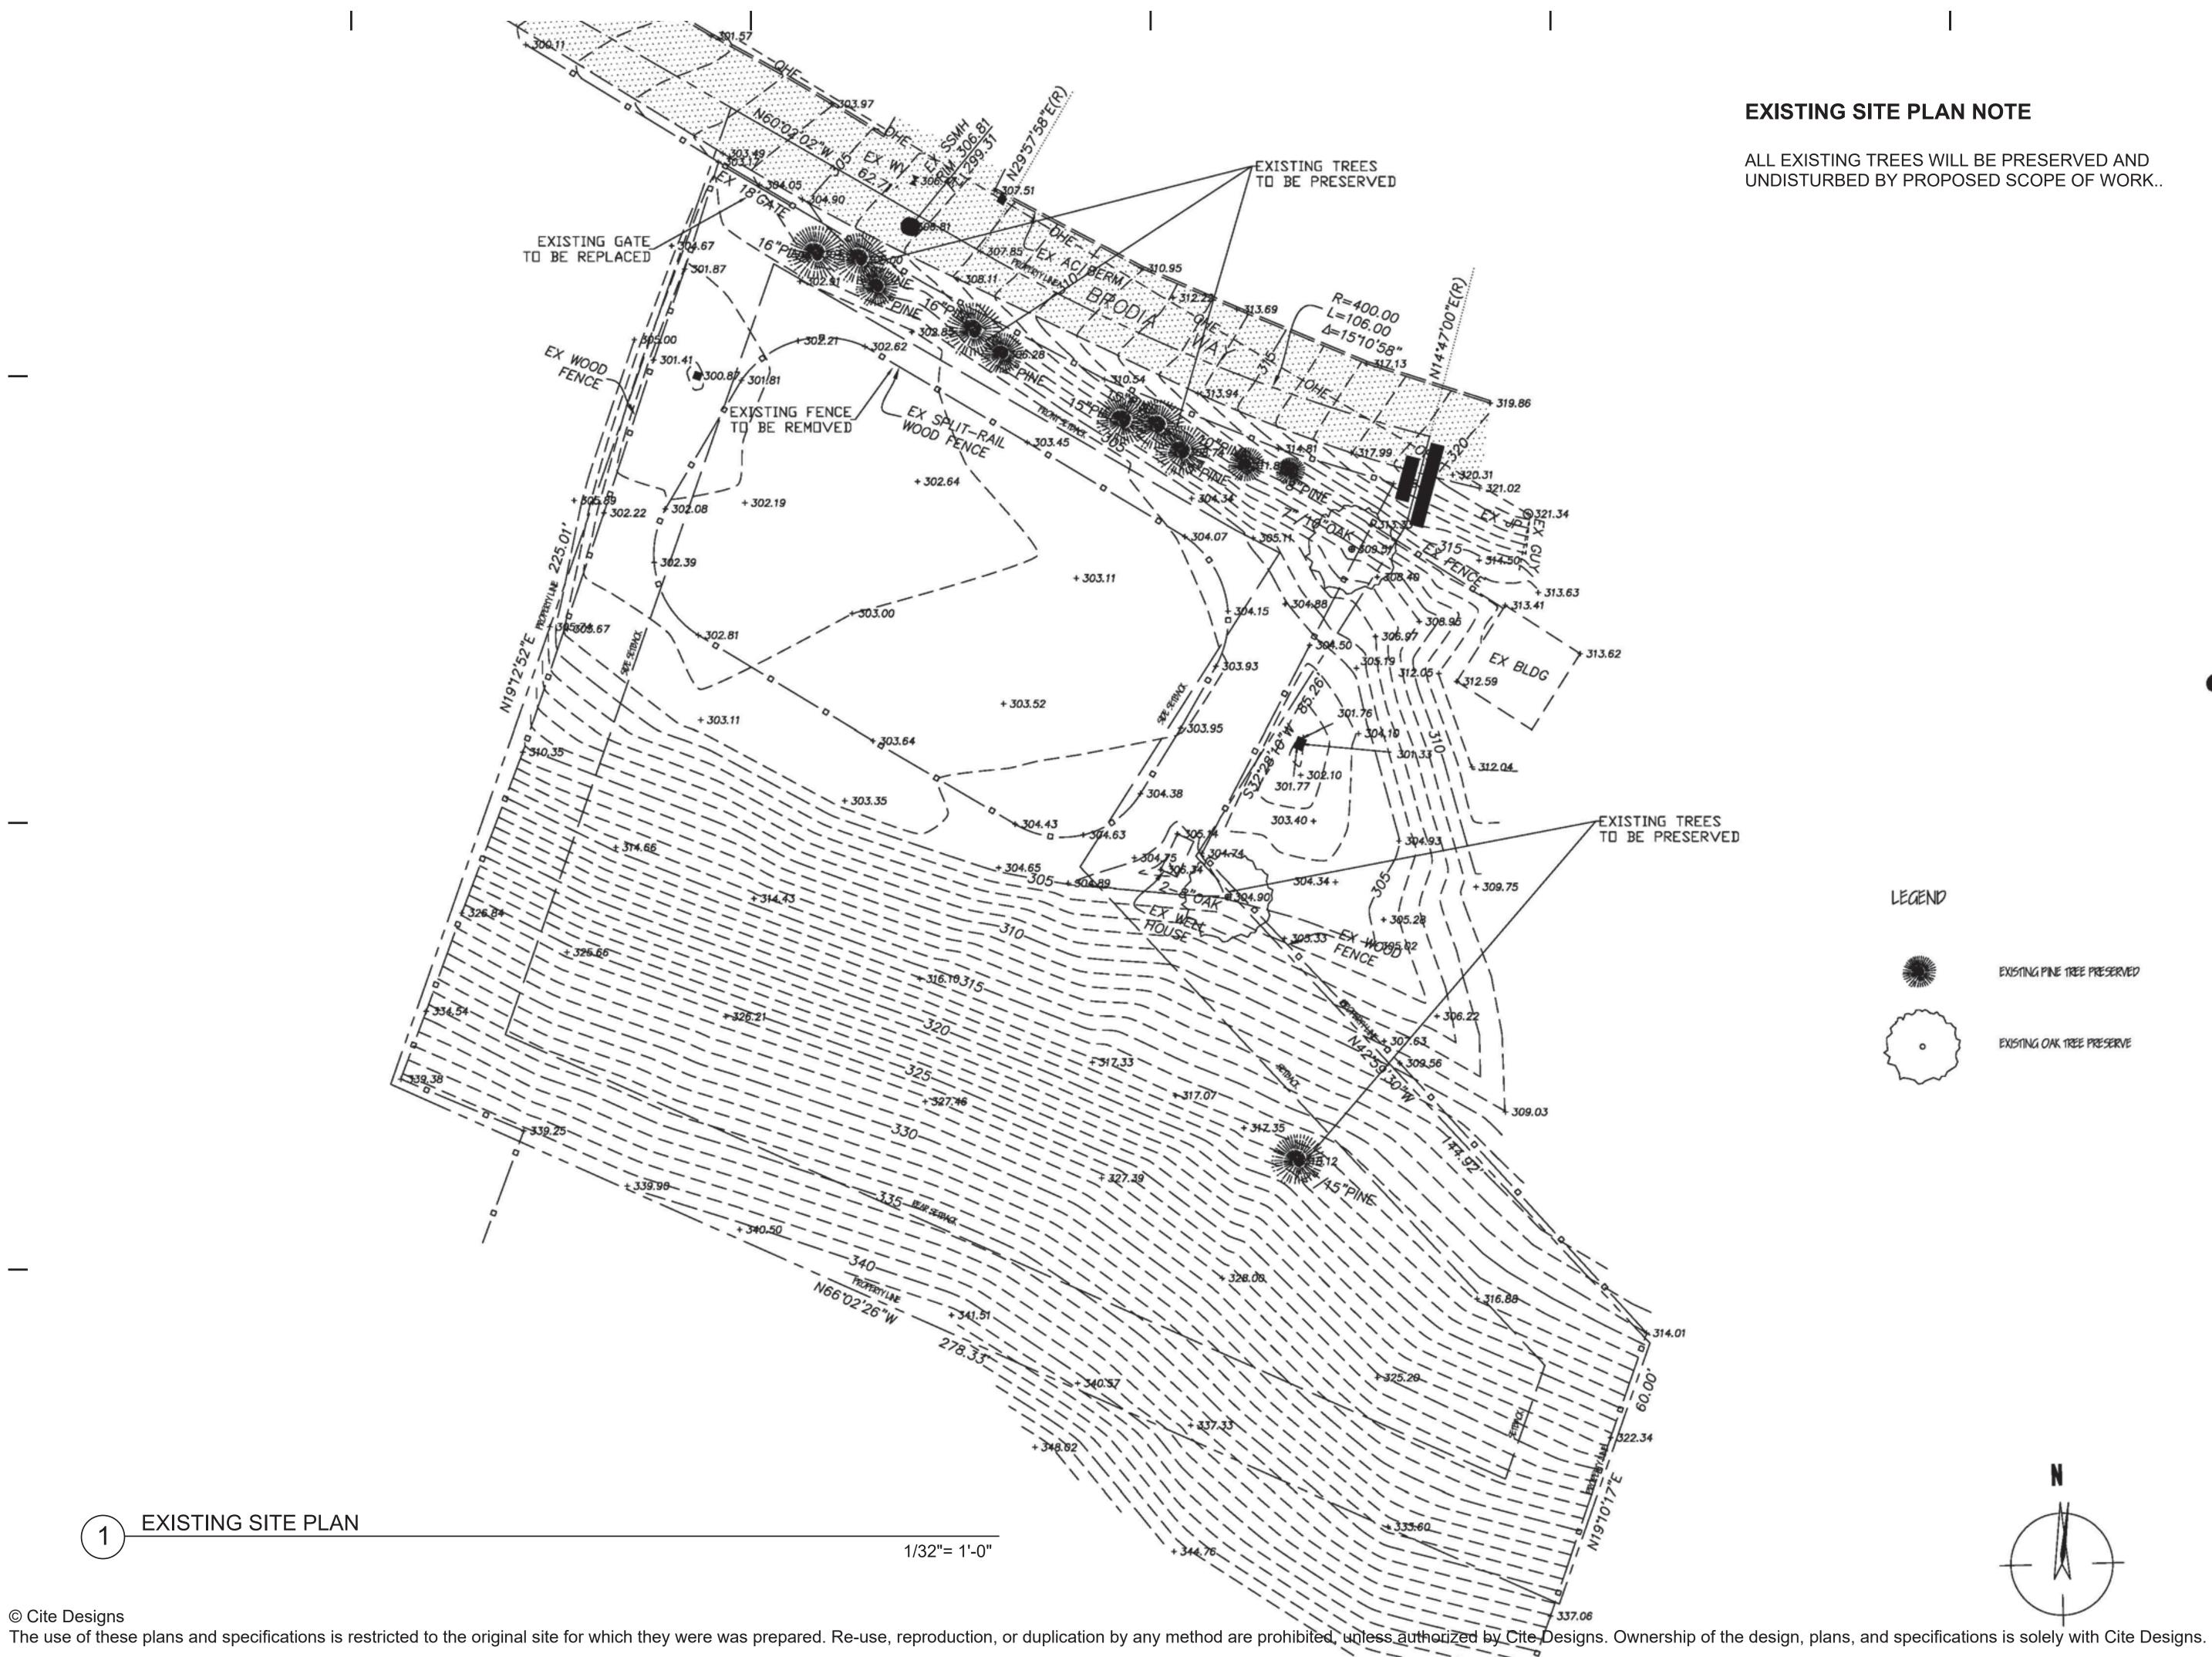

|



+ 344.96

EXISTING SITE PLAN

#### **EXISTING SITE PLAN NOTE**

ALL EXISTING TREES WILL BE PRESERVED AND UNDISTURBED BY PROPOSED SCOPE OF WORK ...





**CITE I DESIGNS** Patrick Vaucheret 214 Whitney Ct Walnut Creek, CA 94598 1 415 637 6207

Owner: Mangalpal Takhar and Sonya Sachdeva

ay CA

Brodia

WALNU

EX S RIM #1.87 FL

LEGEND



EXISTING PINE TREE PRESERVED

EXISTING OAK TREE PRESERVE



Contra Costa County Dept. of Conservation and Development Community Development Division

Planning Application 20 APRIL 2021

EXISTING SITE PLAN





PROPOSED SITE PLAN

The use of these plans and specifications is restricted to the original site for which they were was prepared. Re-use, reproduction, or duplication by any method are prohibited, unless authorized by Cite Designs. Ownership of the