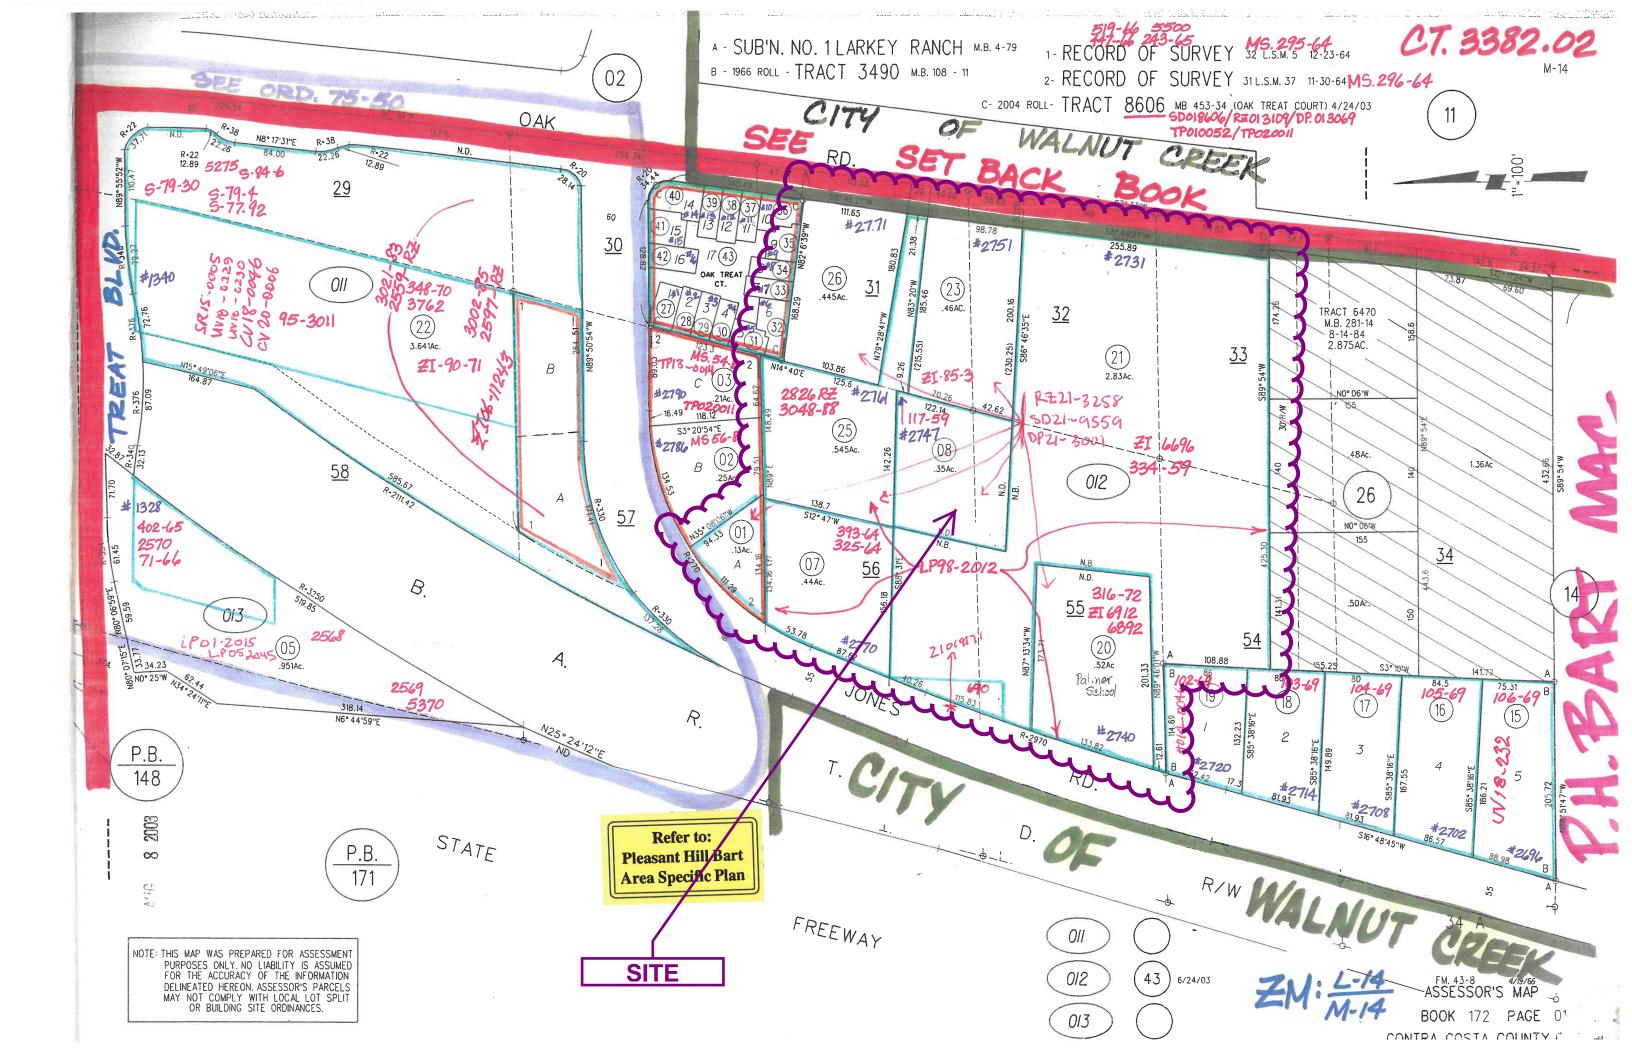

200 400

100

Map Created 1/18/2022
by Contra Costa County Department of
Conservation and Development, GIS Group
30 Muir Road, Martinez, CA 94553
37:59:41.791N 122:07:03.756W

This map was created by the Contra Costa County Department of Conservation and Development with data from the Contra Costa County GIS Program. Some base data, primarily City Limits, is derived from the CA State Board of Equalization's tax rate areas. While obligated to use this data the County assumes no responsibility for its accuracy. This map contains copyrighted information and may not be altered. It may be reproduced in its current state if the source is cited. Users of this map agree to read and accept the County of Contra Costa disclaimer of liability for geographic information.







Map Created 01/18/