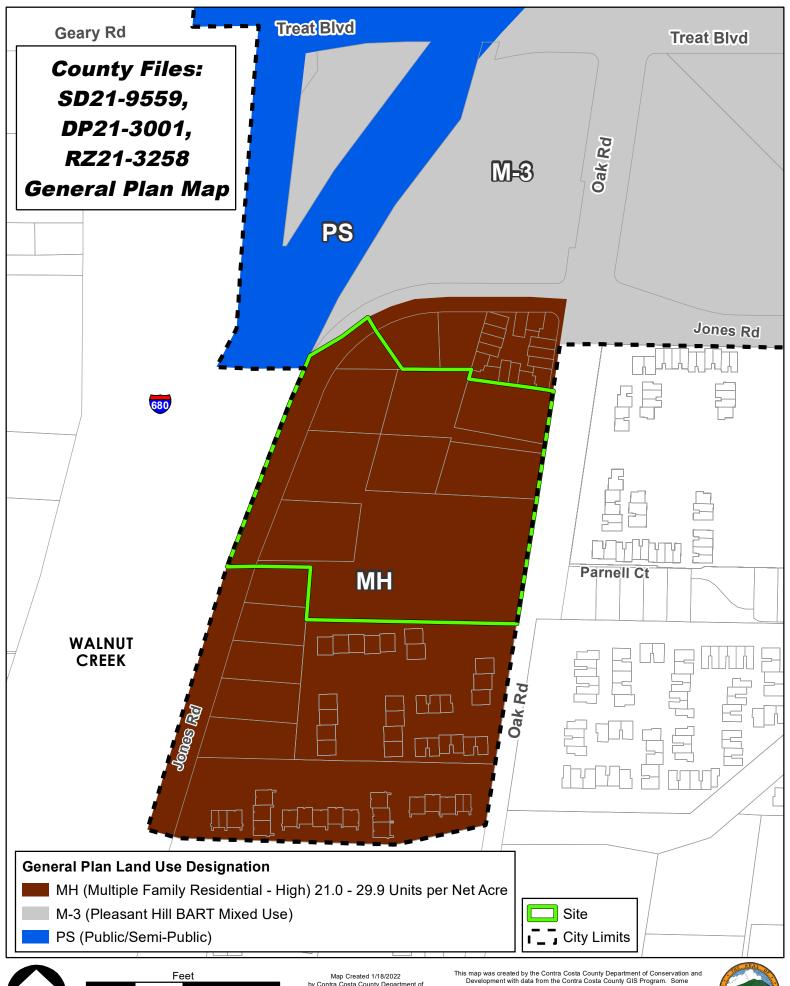

200 400

100

Map Created 1/18/2022
by Contra Costa County Department of
Conservation and Development, GIS Group
30 Muir Road, Martinez, CA 94553
37:59:41.791N 122:07:03.756W

This map was created by the Contra Costa County Department of Conservation and Development with data from the Contra Costa County GIS Program. Some base data, primarily City Limits, is derived from the CA State Board of Equalization's tax rate areas. While obligated to use this data the County assumes no responsibility for its accuracy. This map contains copyrighted information and may not be altered. It may be reproduced in its current state if the source is cited. Users of this map agree to read and accept the County of Contra Costa disclaimer of liability for geographic information.







Map Created 01/18/20