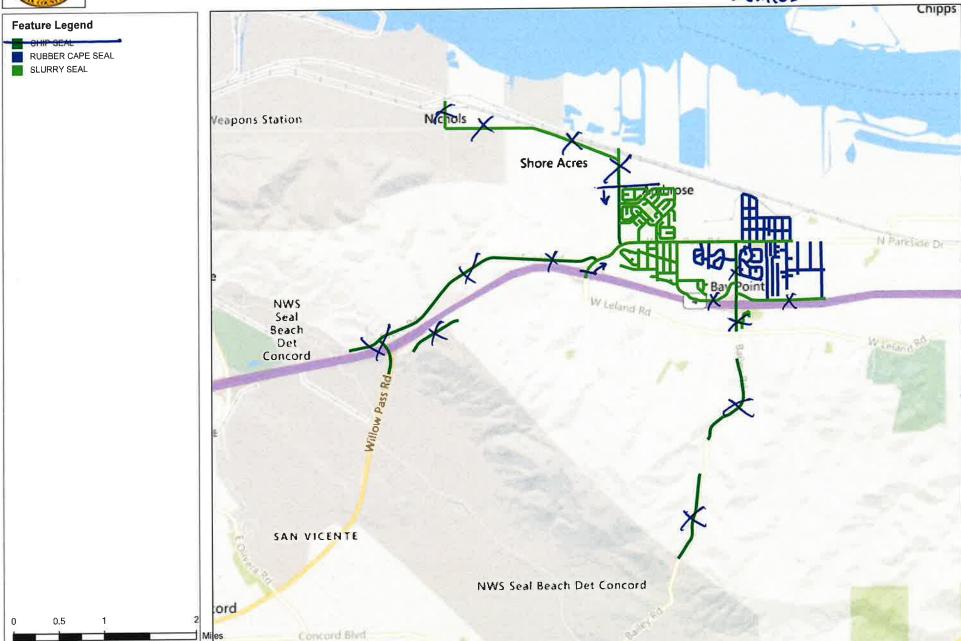

# CONTRA COSTA COUNTY CALIFORNIA

CONTRA COSTA COUNTY 255 Glacier Drive Martinez, CA 94553

Baypoint and Ambrose: \$3.6 M

PETEL TO LIST OF ROMOS FOR DETALLS.

Year 2022

Pacheco: \$2.0 M

REFORD TO LIST OF PONDS FOR DETAILS.