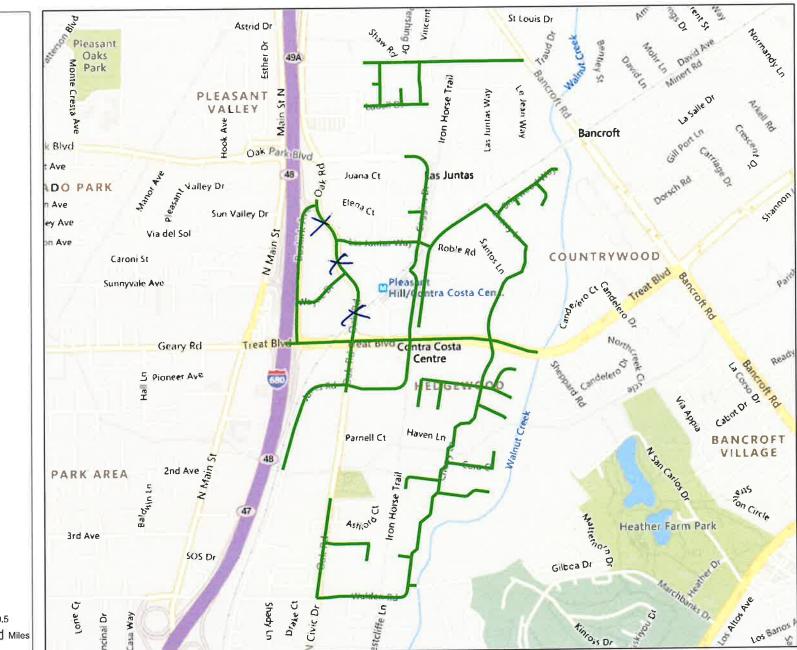

#### Year 2022

Contra Costa Centre: \$0.7 M

REFOLTO CIST DETAILS.

SLURRY SEAL