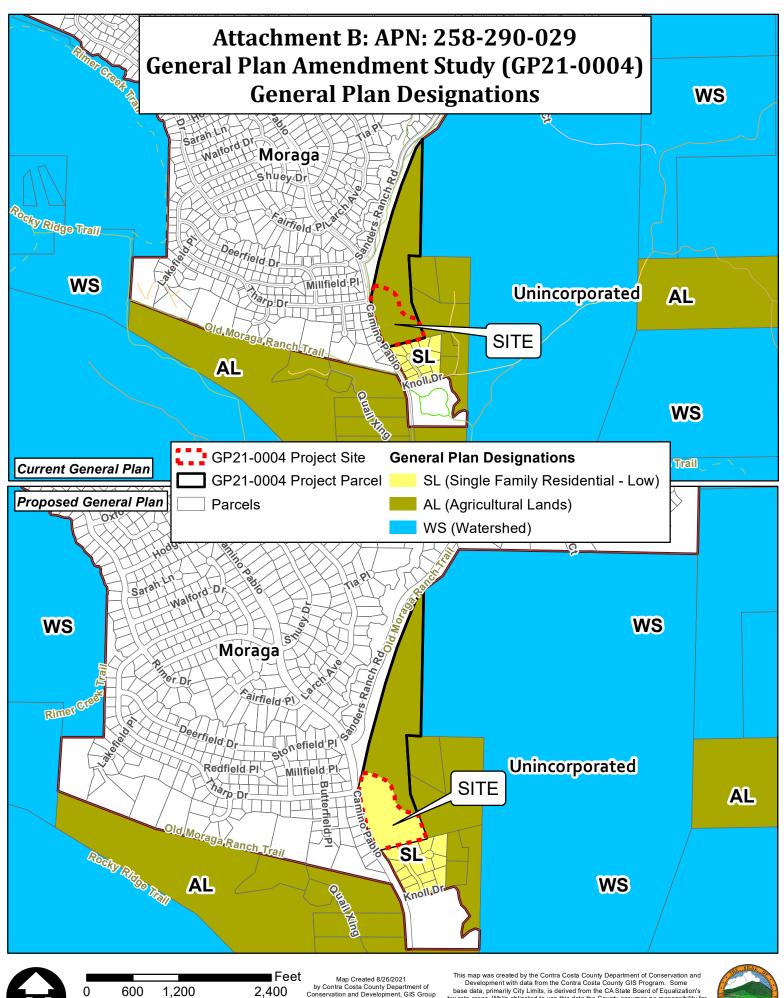

Map Created 8/26/2021 by Contra Costa County Department of Conservation and Development, GIS Group 30 Muir Road, Martinez, CA 94553 37:59:41.791N 122:07:03.756W

This map was created by the Contra Costa County Department of Conservation and Development with data from the Contra Costa County GIS Program. Some base data, primarily City Limits, is derived from the CA State Board of Equalization's tax rate areas. While obligated to use this data the County assumes no responsibility for its accuracy. This map contains copyrighted information and may not be altered. It may be reproduced in its current state if the source is cited. Users of this map agree to read and accept the County of Contra Costa disclaimer of liability for geographic information.