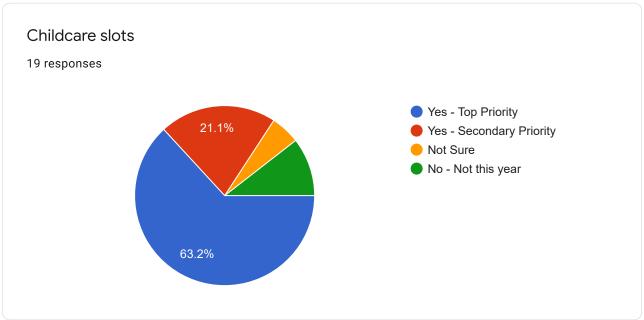

# Measure X 8.20.21 Poll #1

19 responses

### Full Name

19 responses

### Seniors & Veterans

## County Case Management - Seniors

19 responses

















### Fire & Emergency Response



























## Early Childhood Services

















## Youth & Young Adults













## Health Services & Regional Hospital











# Mental/Behavioral Health, Disabled





















### Substance Use Treatment











## Housing & Homelessness











## Justice Systems

















































## Safety Net

















### Immigration & Racial Equity

















### Library, Arts, Agriculture













Environment, Transportation, CDC, Public Works





















This content is neither created nor endorsed by Google. Report Abuse - Terms of Service - Privacy Policy

Google Forms