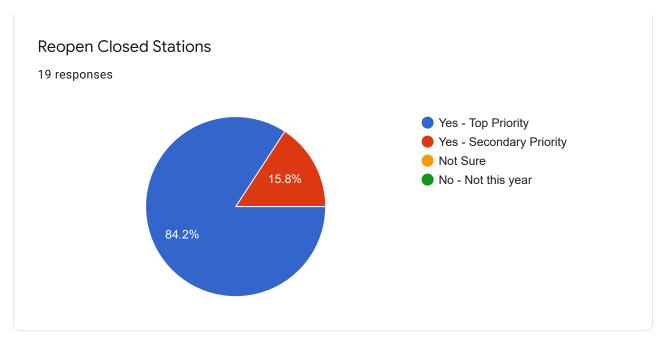

# Measure X 8.20.21 Poll #1

19 responses

### Full Name

19 responses

### Seniors & Veterans

## County Case Management - Seniors

19 responses

















### Fire & Emergency Response



























## Early Childhood Services

















## Youth & Young Adults













## Health Services & Regional Hospital











# Mental/Behavioral Health, Disabled





















### Substance Use Treatment











## Housing & Homelessness











## Justice Systems

















































## Safety Net

















### Immigration & Racial Equity

















### Library, Arts, Agriculture













Environment, Transportation, CDC, Public Works





















This content is neither created nor endorsed by Google. Report Abuse - Terms of Service - Privacy Policy

Google Forms