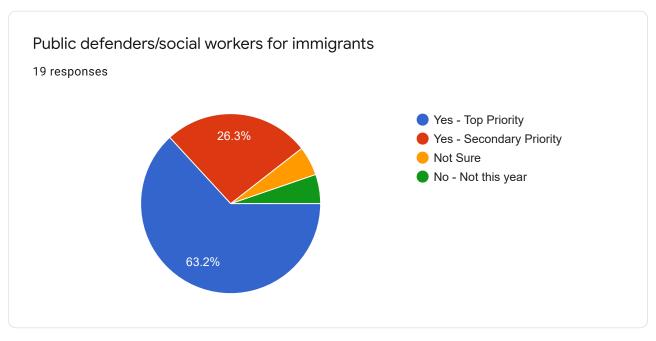

# Measure X 8.20.21 Poll #1

19 responses

### Full Name

19 responses

### Seniors & Veterans

## County Case Management - Seniors

19 responses

















### Fire & Emergency Response



























## Early Childhood Services

















## Youth & Young Adults













## Health Services & Regional Hospital











# Mental/Behavioral Health, Disabled





















### Substance Use Treatment











## Housing & Homelessness











## Justice Systems

















































## Safety Net

















### Immigration & Racial Equity

















### Library, Arts, Agriculture













Environment, Transportation, CDC, Public Works





















This content is neither created nor endorsed by Google. Report Abuse - Terms of Service - Privacy Policy

Google Forms