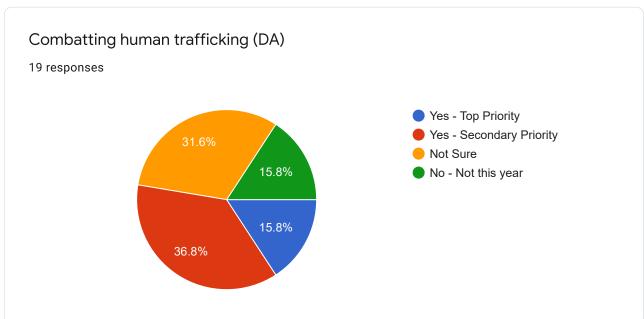

# Measure X 8.20.21 Poll #1

19 responses

### Full Name

19 responses

### Seniors & Veterans

## County Case Management - Seniors

19 responses

















### Fire & Emergency Response



























## Early Childhood Services

















## Youth & Young Adults













## Health Services & Regional Hospital











# Mental/Behavioral Health, Disabled





















### Substance Use Treatment











## Housing & Homelessness











## Justice Systems

















































## Safety Net

















### Immigration & Racial Equity

















### Library, Arts, Agriculture













Environment, Transportation, CDC, Public Works





















This content is neither created nor endorsed by Google. Report Abuse - Terms of Service - Privacy Policy

Google Forms