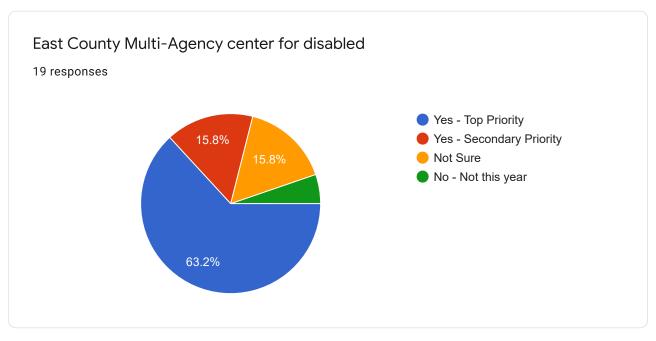

# Measure X 8.20.21 Poll #1

19 responses

### Full Name

19 responses

### Seniors & Veterans

## County Case Management - Seniors

19 responses

















### Fire & Emergency Response



























## Early Childhood Services

















## Youth & Young Adults













## Health Services & Regional Hospital











# Mental/Behavioral Health, Disabled





















### Substance Use Treatment











## Housing & Homelessness











## Justice Systems

















































## Safety Net

















### Immigration & Racial Equity

















### Library, Arts, Agriculture













Environment, Transportation, CDC, Public Works





















This content is neither created nor endorsed by Google. Report Abuse - Terms of Service - Privacy Policy

Google Forms