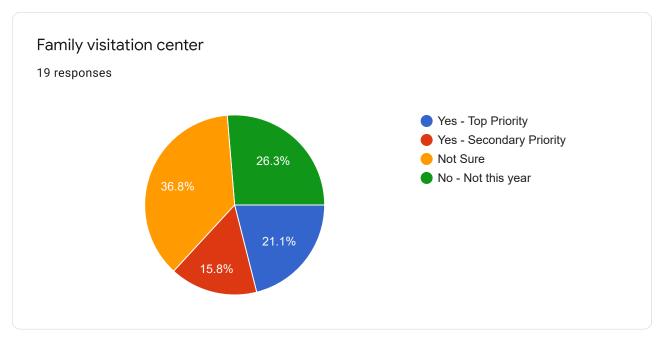

# Measure X 8.20.21 Poll #1

19 responses

### Full Name

19 responses

### Seniors & Veterans

## County Case Management - Seniors

19 responses

















### Fire & Emergency Response



























## Early Childhood Services

















## Youth & Young Adults













## Health Services & Regional Hospital











# Mental/Behavioral Health, Disabled





















### Substance Use Treatment











## Housing & Homelessness











## Justice Systems

















































## Safety Net

















### Immigration & Racial Equity

















### Library, Arts, Agriculture













Environment, Transportation, CDC, Public Works





















This content is neither created nor endorsed by Google. Report Abuse - Terms of Service - Privacy Policy

Google Forms