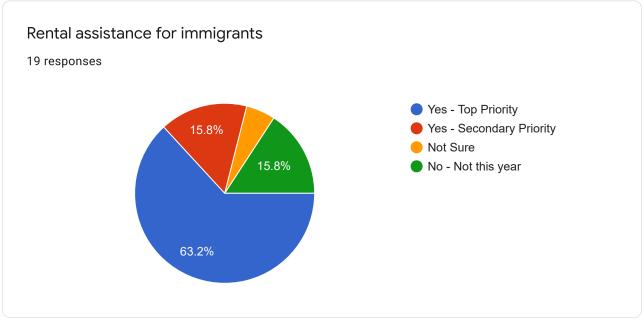

# Measure X 8.20.21 Poll #1

19 responses

### Full Name

19 responses

### Seniors & Veterans

## County Case Management - Seniors

19 responses

















### Fire & Emergency Response



























## Early Childhood Services

















## Youth & Young Adults













## Health Services & Regional Hospital











# Mental/Behavioral Health, Disabled





















### Substance Use Treatment











## Housing & Homelessness











## Justice Systems

















































## Safety Net

















### Immigration & Racial Equity

















### Library, Arts, Agriculture













Environment, Transportation, CDC, Public Works





















This content is neither created nor endorsed by Google. Report Abuse - Terms of Service - Privacy Policy

Google Forms