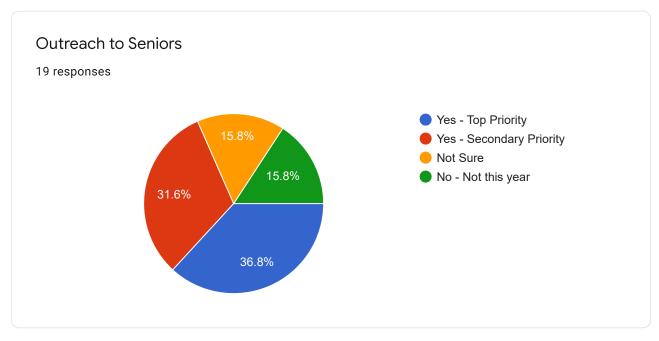

# Measure X 8.20.21 Poll #1

19 responses

### Full Name

19 responses

### Seniors & Veterans

## County Case Management - Seniors

19 responses

















### Fire & Emergency Response



























## Early Childhood Services

















## Youth & Young Adults













## Health Services & Regional Hospital











# Mental/Behavioral Health, Disabled





















### Substance Use Treatment











## Housing & Homelessness











## Justice Systems

















































## Safety Net

















### Immigration & Racial Equity

















### Library, Arts, Agriculture













Environment, Transportation, CDC, Public Works





















This content is neither created nor endorsed by Google. Report Abuse - Terms of Service - Privacy Policy

Google Forms