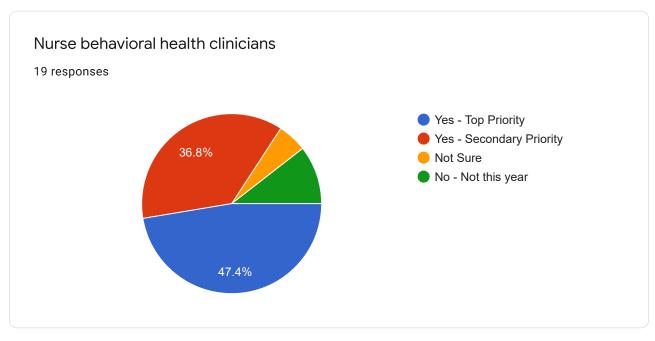

# Measure X 8.20.21 Poll #1

19 responses

### Full Name

19 responses

### Seniors & Veterans

## County Case Management - Seniors

19 responses

















### Fire & Emergency Response



























## Early Childhood Services

















## Youth & Young Adults













## Health Services & Regional Hospital











# Mental/Behavioral Health, Disabled





















### Substance Use Treatment











## Housing & Homelessness











## Justice Systems

















































## Safety Net

















### Immigration & Racial Equity

















### Library, Arts, Agriculture













Environment, Transportation, CDC, Public Works





















This content is neither created nor endorsed by Google. Report Abuse - Terms of Service - Privacy Policy

Google Forms