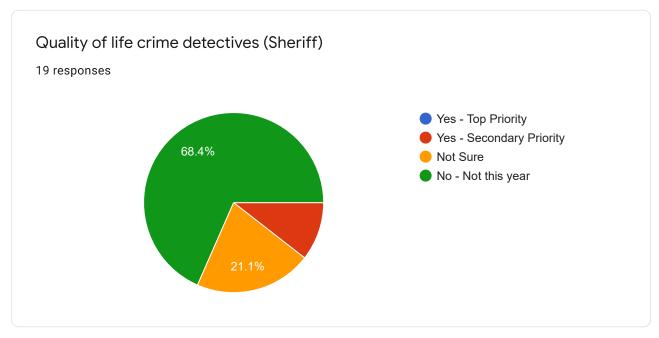

# Measure X 8.20.21 Poll #1

19 responses

### Full Name

19 responses

### Seniors & Veterans

## County Case Management - Seniors

19 responses

















### Fire & Emergency Response



























## Early Childhood Services

















## Youth & Young Adults













## Health Services & Regional Hospital











# Mental/Behavioral Health, Disabled





















### Substance Use Treatment











## Housing & Homelessness











## Justice Systems

















































## Safety Net

















### Immigration & Racial Equity

















### Library, Arts, Agriculture













Environment, Transportation, CDC, Public Works





















This content is neither created nor endorsed by Google. Report Abuse - Terms of Service - Privacy Policy

Google Forms