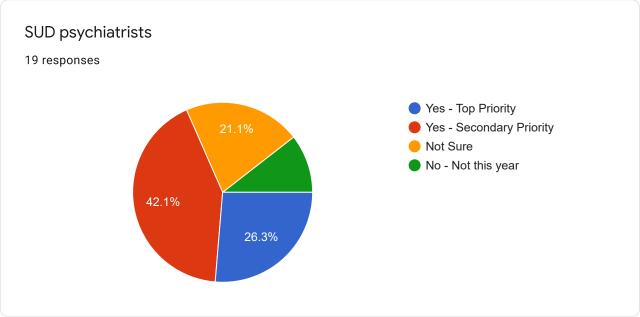

# Measure X 8.20.21 Poll #1

19 responses

### Full Name

19 responses

### Seniors & Veterans

## County Case Management - Seniors

19 responses

















### Fire & Emergency Response



























## Early Childhood Services

















## Youth & Young Adults













## Health Services & Regional Hospital











# Mental/Behavioral Health, Disabled





















### Substance Use Treatment











## Housing & Homelessness











## Justice Systems

















































## Safety Net

















### Immigration & Racial Equity

















### Library, Arts, Agriculture













Environment, Transportation, CDC, Public Works





















This content is neither created nor endorsed by Google. Report Abuse - Terms of Service - Privacy Policy

Google Forms