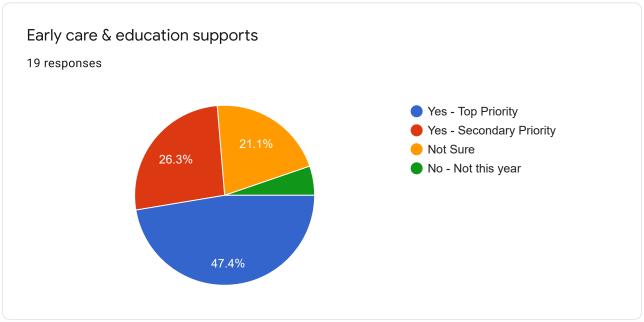

# Measure X 8.20.21 Poll #1

19 responses

### Full Name

19 responses

### Seniors & Veterans

## County Case Management - Seniors

19 responses

















### Fire & Emergency Response



























## Early Childhood Services

















## Youth & Young Adults













## Health Services & Regional Hospital











# Mental/Behavioral Health, Disabled





















### Substance Use Treatment











## Housing & Homelessness











## Justice Systems

















































## Safety Net

















### Immigration & Racial Equity

















### Library, Arts, Agriculture













Environment, Transportation, CDC, Public Works





















This content is neither created nor endorsed by Google. Report Abuse - Terms of Service - Privacy Policy

Google Forms