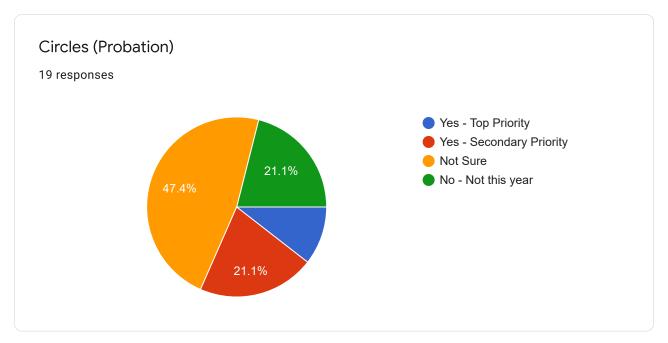

# Measure X 8.20.21 Poll #1

19 responses

### Full Name

19 responses

### Seniors & Veterans

## County Case Management - Seniors

19 responses

















### Fire & Emergency Response



























## Early Childhood Services

















## Youth & Young Adults













## Health Services & Regional Hospital











# Mental/Behavioral Health, Disabled





















### Substance Use Treatment











## Housing & Homelessness











## Justice Systems

















































## Safety Net

















### Immigration & Racial Equity

















### Library, Arts, Agriculture













Environment, Transportation, CDC, Public Works





















This content is neither created nor endorsed by Google. Report Abuse - Terms of Service - Privacy Policy

Google Forms