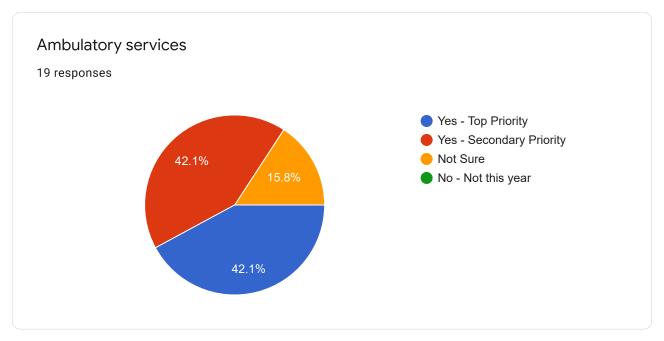

# Measure X 8.20.21 Poll #1

19 responses

### Full Name

19 responses

### Seniors & Veterans

## County Case Management - Seniors

19 responses

















### Fire & Emergency Response



























## Early Childhood Services

















## Youth & Young Adults













## Health Services & Regional Hospital











# Mental/Behavioral Health, Disabled





















### Substance Use Treatment











## Housing & Homelessness











## Justice Systems

















































## Safety Net

















### Immigration & Racial Equity

















### Library, Arts, Agriculture













Environment, Transportation, CDC, Public Works





















This content is neither created nor endorsed by Google. Report Abuse - Terms of Service - Privacy Policy

Google Forms