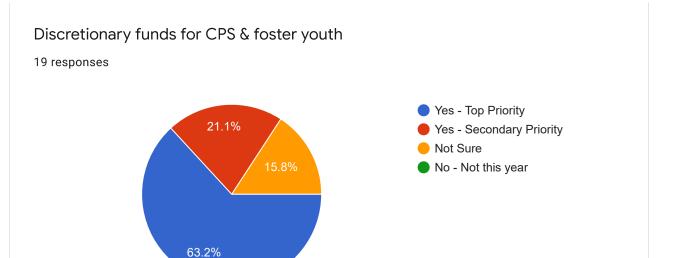

# Measure X 8.20.21 Poll #1

19 responses

### Full Name

19 responses

### Seniors & Veterans

## County Case Management - Seniors

19 responses

















### Fire & Emergency Response



























## Early Childhood Services

















## Youth & Young Adults













## Health Services & Regional Hospital











# Mental/Behavioral Health, Disabled





















### Substance Use Treatment











## Housing & Homelessness











## Justice Systems

















































## Safety Net

















### Immigration & Racial Equity

















### Library, Arts, Agriculture













Environment, Transportation, CDC, Public Works





















This content is neither created nor endorsed by Google. Report Abuse - Terms of Service - Privacy Policy

Google Forms