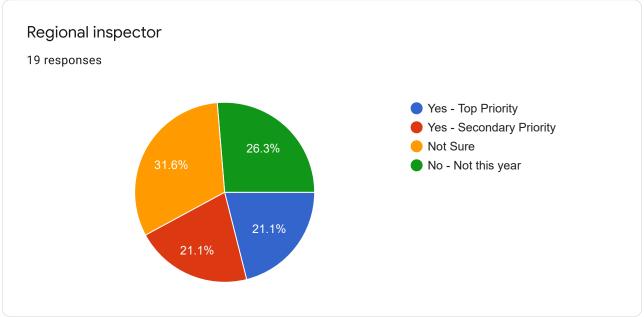

# Measure X 8.20.21 Poll #1

19 responses

### Full Name

19 responses

### Seniors & Veterans

## County Case Management - Seniors

19 responses

















### Fire & Emergency Response



























## Early Childhood Services

















## Youth & Young Adults













## Health Services & Regional Hospital











# Mental/Behavioral Health, Disabled





















### Substance Use Treatment











## Housing & Homelessness











## Justice Systems

















































## Safety Net

















### Immigration & Racial Equity

















### Library, Arts, Agriculture













Environment, Transportation, CDC, Public Works





















This content is neither created nor endorsed by Google. Report Abuse - Terms of Service - Privacy Policy

Google Forms