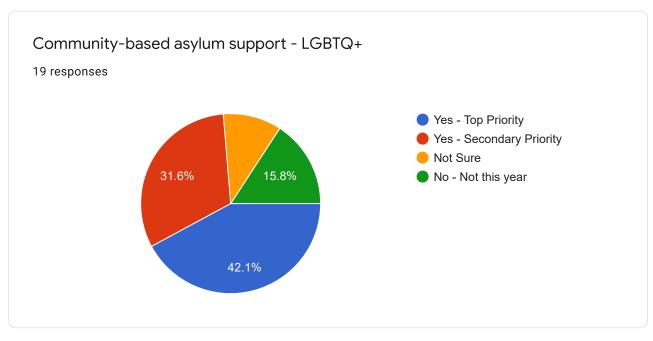

# Measure X 8.20.21 Poll #1

19 responses

### Full Name

19 responses

### Seniors & Veterans

## County Case Management - Seniors

19 responses

















### Fire & Emergency Response



























## Early Childhood Services

















## Youth & Young Adults













## Health Services & Regional Hospital











# Mental/Behavioral Health, Disabled





















### Substance Use Treatment











## Housing & Homelessness











## Justice Systems

















































## Safety Net

















### Immigration & Racial Equity

















### Library, Arts, Agriculture













Environment, Transportation, CDC, Public Works





















This content is neither created nor endorsed by Google. Report Abuse - Terms of Service - Privacy Policy

Google Forms