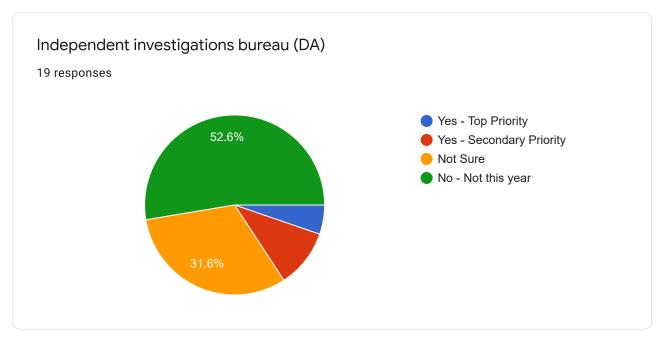

# Measure X 8.20.21 Poll #1

19 responses

### Full Name

19 responses

### Seniors & Veterans

## County Case Management - Seniors

19 responses

















### Fire & Emergency Response



























## Early Childhood Services

















## Youth & Young Adults













## Health Services & Regional Hospital











# Mental/Behavioral Health, Disabled





















### Substance Use Treatment











## Housing & Homelessness











## Justice Systems

















































## Safety Net

















### Immigration & Racial Equity

















### Library, Arts, Agriculture













Environment, Transportation, CDC, Public Works





















This content is neither created nor endorsed by Google. Report Abuse - Terms of Service - Privacy Policy

Google Forms