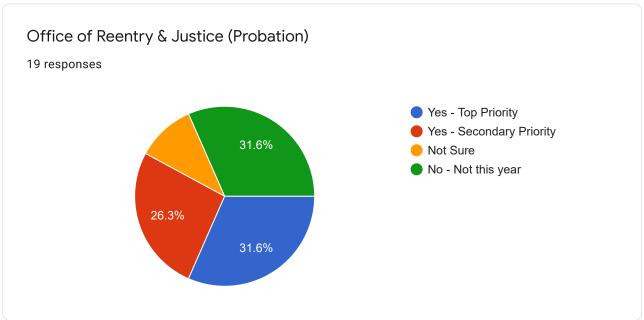

# Measure X 8.20.21 Poll #1

19 responses

### Full Name

19 responses

### Seniors & Veterans

## County Case Management - Seniors

19 responses

















### Fire & Emergency Response



























## Early Childhood Services

















## Youth & Young Adults













## Health Services & Regional Hospital











# Mental/Behavioral Health, Disabled





















### Substance Use Treatment











## Housing & Homelessness











## Justice Systems

















































## Safety Net

















### Immigration & Racial Equity

















### Library, Arts, Agriculture













Environment, Transportation, CDC, Public Works





















This content is neither created nor endorsed by Google. Report Abuse - Terms of Service - Privacy Policy

Google Forms