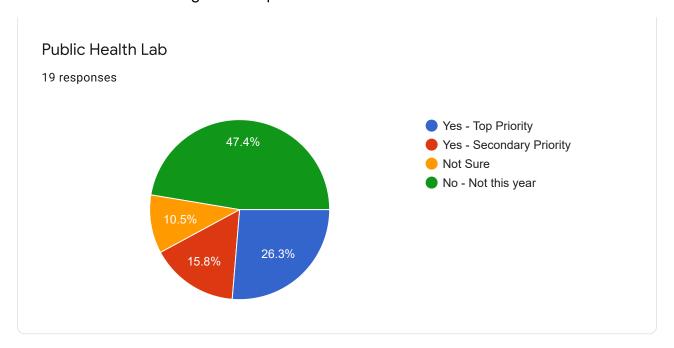

# Measure X 8.20.21 Poll #1

19 responses

### Full Name

19 responses

### Seniors & Veterans

## County Case Management - Seniors

19 responses

















### Fire & Emergency Response



























## Early Childhood Services

















## Youth & Young Adults













## Health Services & Regional Hospital











# Mental/Behavioral Health, Disabled





















### Substance Use Treatment











## Housing & Homelessness











## Justice Systems

















































## Safety Net

















### Immigration & Racial Equity

















### Library, Arts, Agriculture













Environment, Transportation, CDC, Public Works





















This content is neither created nor endorsed by Google. Report Abuse - Terms of Service - Privacy Policy

Google Forms