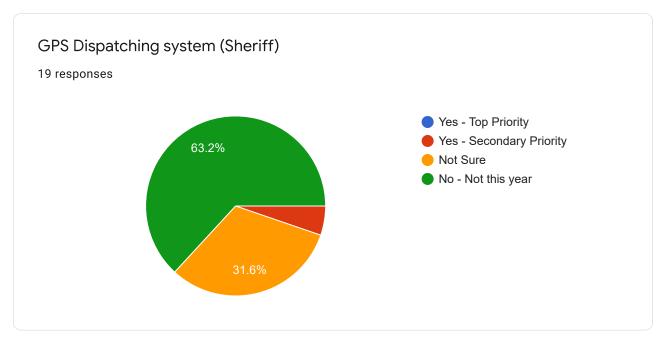

# Measure X 8.20.21 Poll #1

19 responses

### Full Name

19 responses

### Seniors & Veterans

## County Case Management - Seniors

19 responses

















### Fire & Emergency Response



























## Early Childhood Services

















## Youth & Young Adults













## Health Services & Regional Hospital











# Mental/Behavioral Health, Disabled





















### Substance Use Treatment











## Housing & Homelessness











## Justice Systems

















































## Safety Net

















### Immigration & Racial Equity

















### Library, Arts, Agriculture













Environment, Transportation, CDC, Public Works





















This content is neither created nor endorsed by Google. Report Abuse - Terms of Service - Privacy Policy

Google Forms