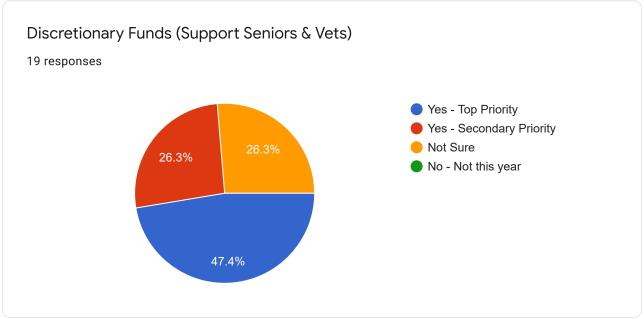

# Measure X 8.20.21 Poll #1

19 responses

### Full Name

19 responses

### Seniors & Veterans

## County Case Management - Seniors

19 responses

















### Fire & Emergency Response



























## Early Childhood Services

















## Youth & Young Adults













## Health Services & Regional Hospital











# Mental/Behavioral Health, Disabled





















### Substance Use Treatment











## Housing & Homelessness











## Justice Systems

















































## Safety Net

















### Immigration & Racial Equity

















### Library, Arts, Agriculture













Environment, Transportation, CDC, Public Works





















This content is neither created nor endorsed by Google. Report Abuse - Terms of Service - Privacy Policy

Google Forms