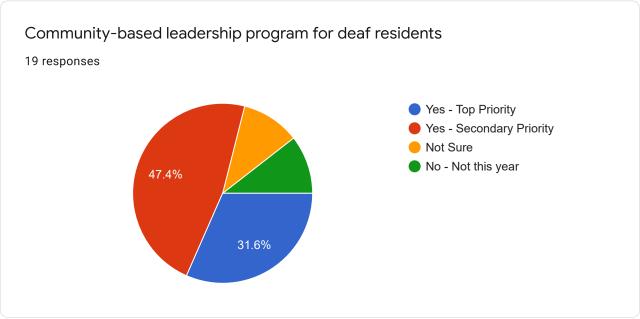

# Measure X 8.20.21 Poll #1

19 responses

### Full Name

19 responses

### Seniors & Veterans

## County Case Management - Seniors

19 responses

















### Fire & Emergency Response



























## Early Childhood Services

















## Youth & Young Adults













## Health Services & Regional Hospital











# Mental/Behavioral Health, Disabled





















### Substance Use Treatment











## Housing & Homelessness











## Justice Systems

















































## Safety Net

















### Immigration & Racial Equity

















### Library, Arts, Agriculture













Environment, Transportation, CDC, Public Works





















This content is neither created nor endorsed by Google. Report Abuse - Terms of Service - Privacy Policy

Google Forms