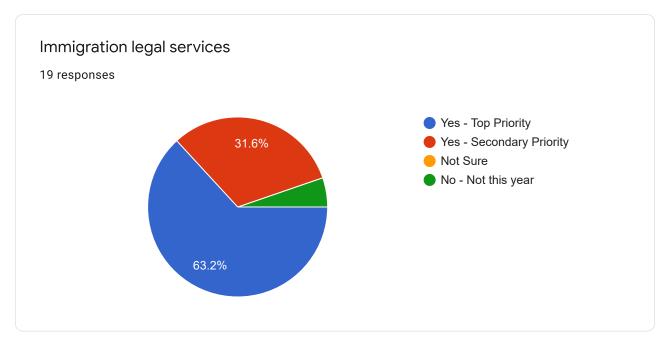

# Measure X 8.20.21 Poll #1

19 responses

### Full Name

19 responses

### Seniors & Veterans

## County Case Management - Seniors

19 responses

















### Fire & Emergency Response



























## Early Childhood Services

















## Youth & Young Adults













## Health Services & Regional Hospital











# Mental/Behavioral Health, Disabled





















### Substance Use Treatment











## Housing & Homelessness











## Justice Systems

















































## Safety Net

















### Immigration & Racial Equity

















### Library, Arts, Agriculture













Environment, Transportation, CDC, Public Works





















This content is neither created nor endorsed by Google. Report Abuse - Terms of Service - Privacy Policy

Google Forms