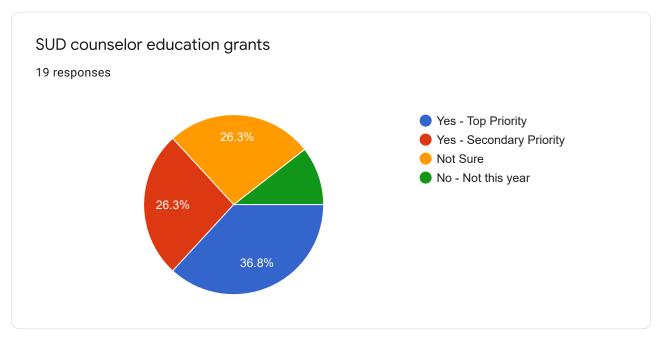

# Measure X 8.20.21 Poll #1

19 responses

### Full Name

19 responses

### Seniors & Veterans

## County Case Management - Seniors

19 responses

















### Fire & Emergency Response



























## Early Childhood Services

















## Youth & Young Adults













## Health Services & Regional Hospital











# Mental/Behavioral Health, Disabled





















### Substance Use Treatment











## Housing & Homelessness











## Justice Systems

















































## Safety Net

















### Immigration & Racial Equity

















### Library, Arts, Agriculture













Environment, Transportation, CDC, Public Works





















This content is neither created nor endorsed by Google. Report Abuse - Terms of Service - Privacy Policy

Google Forms