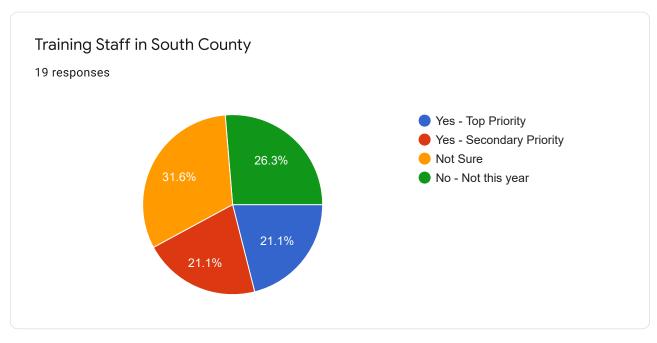

# Measure X 8.20.21 Poll #1

19 responses

### Full Name

19 responses

### Seniors & Veterans

## County Case Management - Seniors

19 responses

















### Fire & Emergency Response



























## Early Childhood Services

















## Youth & Young Adults













## Health Services & Regional Hospital











# Mental/Behavioral Health, Disabled





















### Substance Use Treatment











## Housing & Homelessness











## Justice Systems

















































## Safety Net

















### Immigration & Racial Equity

















### Library, Arts, Agriculture













Environment, Transportation, CDC, Public Works





















This content is neither created nor endorsed by Google. Report Abuse - Terms of Service - Privacy Policy

Google Forms