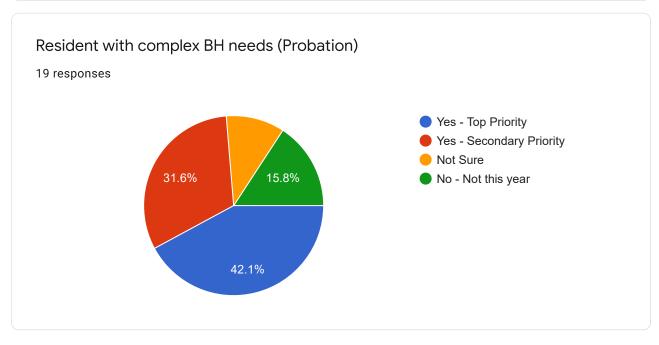

# Measure X 8.20.21 Poll #1

19 responses

### Full Name

19 responses

### Seniors & Veterans

## County Case Management - Seniors

19 responses

















### Fire & Emergency Response



























## Early Childhood Services

















## Youth & Young Adults













## Health Services & Regional Hospital











# Mental/Behavioral Health, Disabled





















### Substance Use Treatment











## Housing & Homelessness











## Justice Systems

















































## Safety Net

















### Immigration & Racial Equity

















### Library, Arts, Agriculture













Environment, Transportation, CDC, Public Works





















This content is neither created nor endorsed by Google. Report Abuse - Terms of Service - Privacy Policy

Google Forms