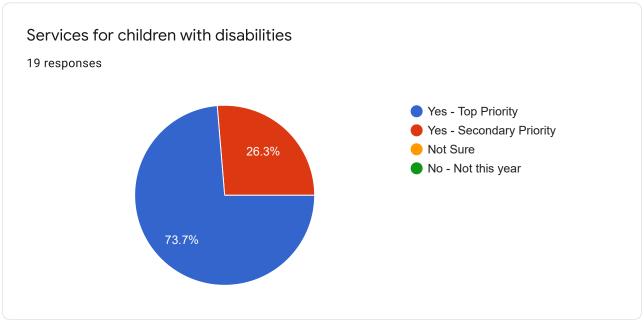

# Measure X 8.20.21 Poll #1

19 responses

### Full Name

19 responses

### Seniors & Veterans

## County Case Management - Seniors

19 responses

















### Fire & Emergency Response



























## Early Childhood Services

















## Youth & Young Adults













## Health Services & Regional Hospital











# Mental/Behavioral Health, Disabled





















### Substance Use Treatment











## Housing & Homelessness











## Justice Systems

















































## Safety Net

















### Immigration & Racial Equity

















### Library, Arts, Agriculture













Environment, Transportation, CDC, Public Works





















This content is neither created nor endorsed by Google. Report Abuse - Terms of Service - Privacy Policy

Google Forms