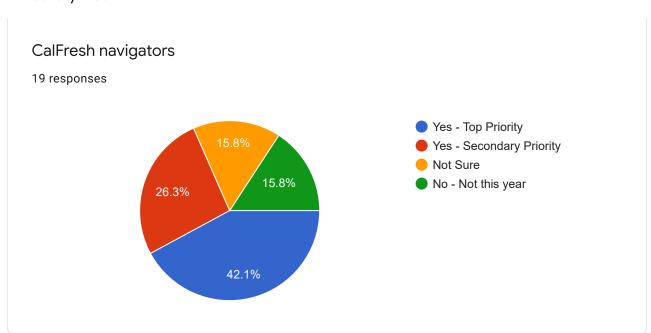

# Measure X 8.20.21 Poll #1

19 responses

### Full Name

19 responses

### Seniors & Veterans

## County Case Management - Seniors

19 responses

















### Fire & Emergency Response



























## Early Childhood Services

















## Youth & Young Adults













## Health Services & Regional Hospital











# Mental/Behavioral Health, Disabled





















### Substance Use Treatment











## Housing & Homelessness











## Justice Systems

















































## Safety Net

















### Immigration & Racial Equity

















### Library, Arts, Agriculture













Environment, Transportation, CDC, Public Works





















This content is neither created nor endorsed by Google. Report Abuse - Terms of Service - Privacy Policy

Google Forms