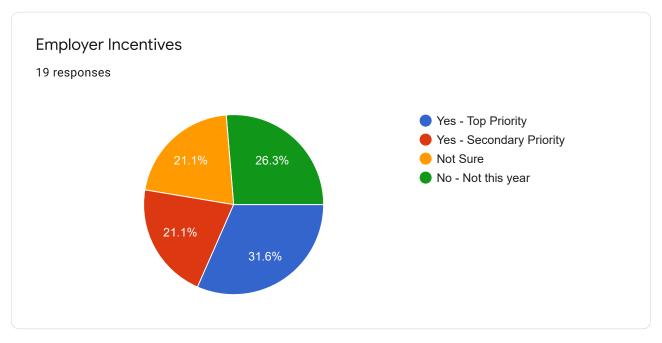

# Measure X 8.20.21 Poll #1

19 responses

### Full Name

19 responses

### Seniors & Veterans

## County Case Management - Seniors

19 responses

















### Fire & Emergency Response



























## Early Childhood Services

















## Youth & Young Adults













## Health Services & Regional Hospital











# Mental/Behavioral Health, Disabled





















### Substance Use Treatment











## Housing & Homelessness











## Justice Systems

















































## Safety Net

















### Immigration & Racial Equity

















### Library, Arts, Agriculture













Environment, Transportation, CDC, Public Works





















This content is neither created nor endorsed by Google. Report Abuse - Terms of Service - Privacy Policy

Google Forms