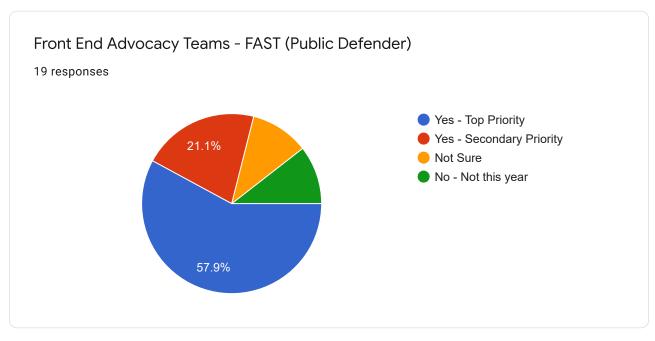

# Measure X 8.20.21 Poll #1

19 responses

### Full Name

19 responses

### Seniors & Veterans

## County Case Management - Seniors

19 responses

















### Fire & Emergency Response



























## Early Childhood Services

















## Youth & Young Adults













## Health Services & Regional Hospital











# Mental/Behavioral Health, Disabled





















### Substance Use Treatment











## Housing & Homelessness











## Justice Systems

















































## Safety Net

















### Immigration & Racial Equity

















### Library, Arts, Agriculture













Environment, Transportation, CDC, Public Works





















This content is neither created nor endorsed by Google. Report Abuse - Terms of Service - Privacy Policy

Google Forms