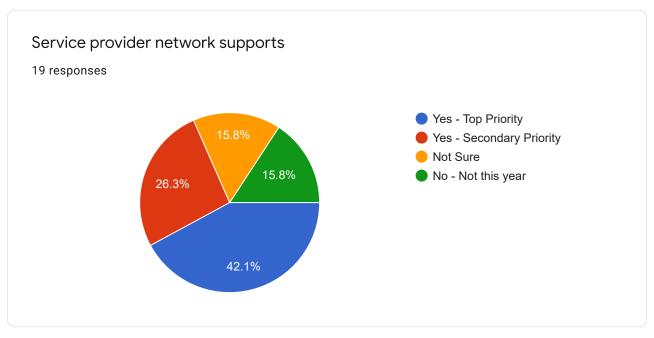

# Measure X 8.20.21 Poll #1

19 responses

### Full Name

19 responses

### Seniors & Veterans

## County Case Management - Seniors

19 responses

















### Fire & Emergency Response



























## Early Childhood Services

















## Youth & Young Adults













## Health Services & Regional Hospital











# Mental/Behavioral Health, Disabled





















### Substance Use Treatment











## Housing & Homelessness











## Justice Systems

















































## Safety Net

















### Immigration & Racial Equity

















### Library, Arts, Agriculture













Environment, Transportation, CDC, Public Works





















This content is neither created nor endorsed by Google. Report Abuse - Terms of Service - Privacy Policy

Google Forms