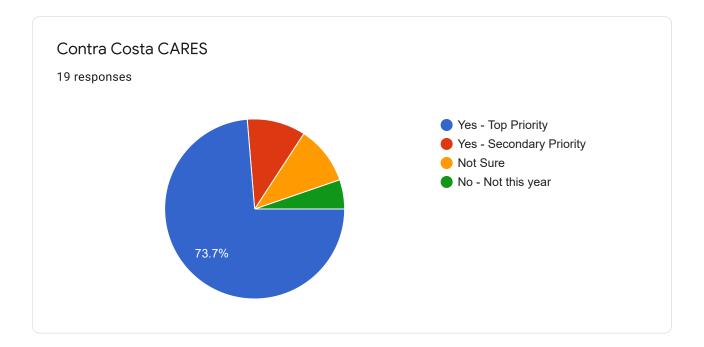

# Measure X 8.20.21 Poll #1

19 responses

### Full Name

19 responses

### Seniors & Veterans

## County Case Management - Seniors

19 responses

















### Fire & Emergency Response



























## Early Childhood Services

















## Youth & Young Adults













## Health Services & Regional Hospital











# Mental/Behavioral Health, Disabled





















### Substance Use Treatment











## Housing & Homelessness











## Justice Systems

















































## Safety Net

















### Immigration & Racial Equity

















### Library, Arts, Agriculture













Environment, Transportation, CDC, Public Works





















This content is neither created nor endorsed by Google. Report Abuse - Terms of Service - Privacy Policy

Google Forms