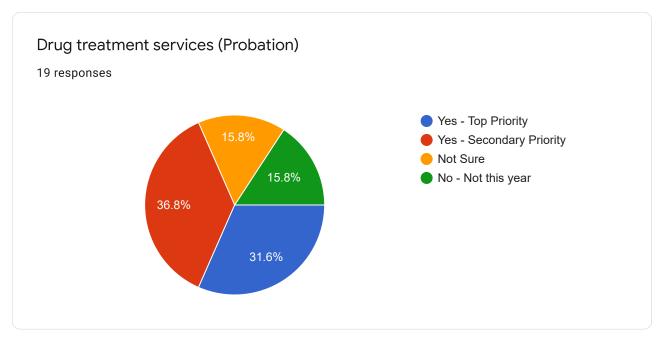

# Measure X 8.20.21 Poll #1

19 responses

### Full Name

19 responses

### Seniors & Veterans

## County Case Management - Seniors

19 responses

















### Fire & Emergency Response



























## Early Childhood Services

















## Youth & Young Adults













## Health Services & Regional Hospital











# Mental/Behavioral Health, Disabled





















### Substance Use Treatment











## Housing & Homelessness











## Justice Systems

















































## Safety Net

















### Immigration & Racial Equity

















### Library, Arts, Agriculture













Environment, Transportation, CDC, Public Works





















This content is neither created nor endorsed by Google. Report Abuse - Terms of Service - Privacy Policy

Google Forms