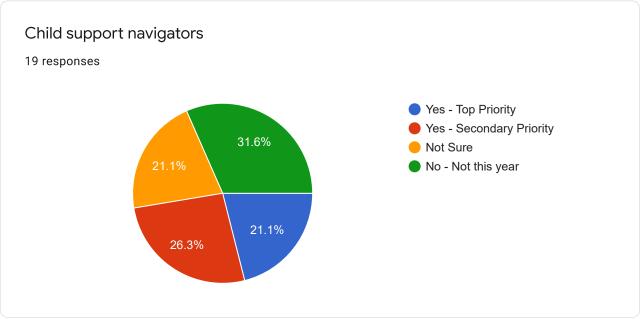

# Measure X 8.20.21 Poll #1

19 responses

### Full Name

19 responses

### Seniors & Veterans

## County Case Management - Seniors

19 responses

















### Fire & Emergency Response



























## Early Childhood Services

















## Youth & Young Adults













## Health Services & Regional Hospital











# Mental/Behavioral Health, Disabled





















### Substance Use Treatment











## Housing & Homelessness











## Justice Systems

















































## Safety Net

















### Immigration & Racial Equity

















### Library, Arts, Agriculture













Environment, Transportation, CDC, Public Works





















This content is neither created nor endorsed by Google. Report Abuse - Terms of Service - Privacy Policy

Google Forms