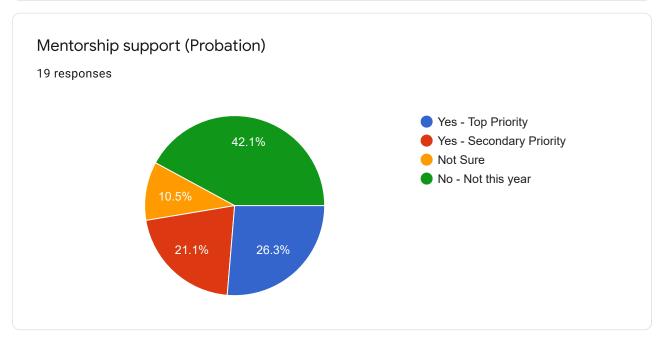

# Measure X 8.20.21 Poll #1

19 responses

### Full Name

19 responses

### Seniors & Veterans

## County Case Management - Seniors

19 responses

















### Fire & Emergency Response



























## Early Childhood Services

















## Youth & Young Adults













## Health Services & Regional Hospital











# Mental/Behavioral Health, Disabled





















### Substance Use Treatment











## Housing & Homelessness











## Justice Systems

















































## Safety Net

















### Immigration & Racial Equity

















### Library, Arts, Agriculture













Environment, Transportation, CDC, Public Works





















This content is neither created nor endorsed by Google. Report Abuse - Terms of Service - Privacy Policy

Google Forms