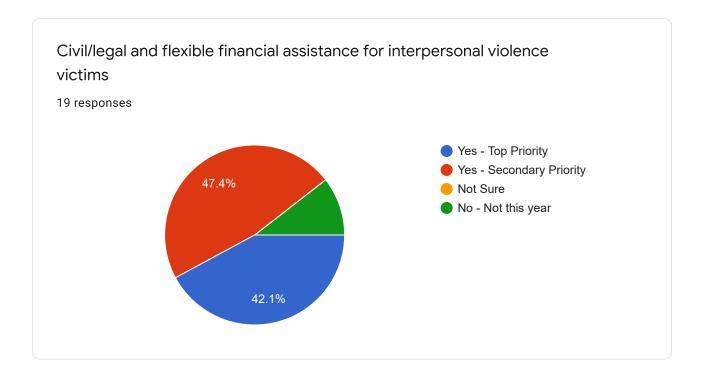

# Measure X 8.20.21 Poll #1

19 responses

### Full Name

19 responses

### Seniors & Veterans

## County Case Management - Seniors

19 responses

















### Fire & Emergency Response



























## Early Childhood Services

















## Youth & Young Adults













## Health Services & Regional Hospital











# Mental/Behavioral Health, Disabled





















### Substance Use Treatment











## Housing & Homelessness











## Justice Systems

















































## Safety Net

















### Immigration & Racial Equity

















### Library, Arts, Agriculture













Environment, Transportation, CDC, Public Works





















This content is neither created nor endorsed by Google. Report Abuse - Terms of Service - Privacy Policy

Google Forms