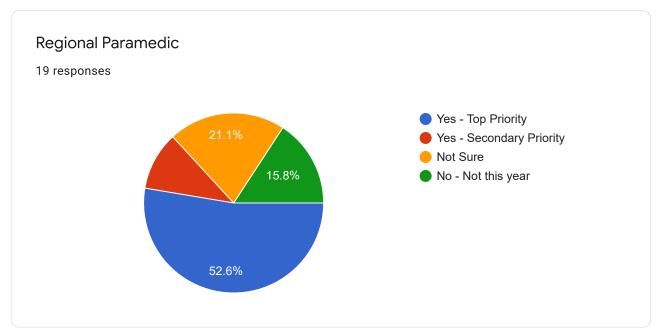

# Measure X 8.20.21 Poll #1

19 responses

### Full Name

19 responses

### Seniors & Veterans

## County Case Management - Seniors

19 responses

















### Fire & Emergency Response



























## Early Childhood Services

















## Youth & Young Adults













## Health Services & Regional Hospital











# Mental/Behavioral Health, Disabled





















### Substance Use Treatment











## Housing & Homelessness











## Justice Systems

















































## Safety Net

















### Immigration & Racial Equity

















### Library, Arts, Agriculture













Environment, Transportation, CDC, Public Works





















This content is neither created nor endorsed by Google. Report Abuse - Terms of Service - Privacy Policy

Google Forms