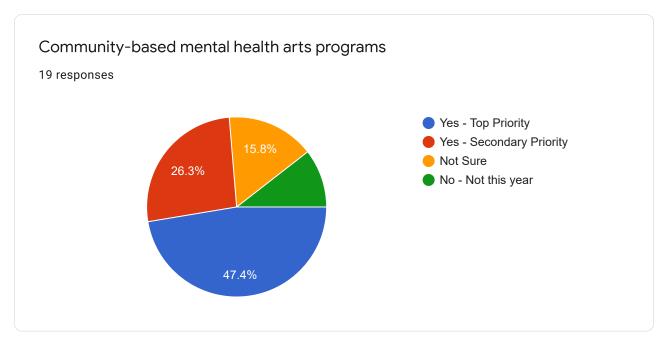

# Measure X 8.20.21 Poll #1

19 responses

### Full Name

19 responses

### Seniors & Veterans

## County Case Management - Seniors

19 responses

















### Fire & Emergency Response



























## Early Childhood Services

















## Youth & Young Adults













## Health Services & Regional Hospital











# Mental/Behavioral Health, Disabled





















### Substance Use Treatment











## Housing & Homelessness











## Justice Systems

















































## Safety Net

















### Immigration & Racial Equity

















### Library, Arts, Agriculture













Environment, Transportation, CDC, Public Works





















This content is neither created nor endorsed by Google. Report Abuse - Terms of Service - Privacy Policy

Google Forms