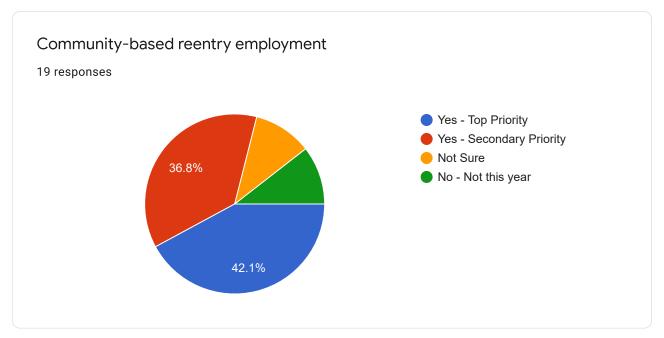

# Measure X 8.20.21 Poll #1

19 responses

### Full Name

19 responses

### Seniors & Veterans

## County Case Management - Seniors

19 responses

















### Fire & Emergency Response



























## Early Childhood Services

















## Youth & Young Adults













## Health Services & Regional Hospital











# Mental/Behavioral Health, Disabled





















### Substance Use Treatment











## Housing & Homelessness











## Justice Systems

















































## Safety Net

















### Immigration & Racial Equity

















### Library, Arts, Agriculture













Environment, Transportation, CDC, Public Works





















This content is neither created nor endorsed by Google. Report Abuse - Terms of Service - Privacy Policy

Google Forms