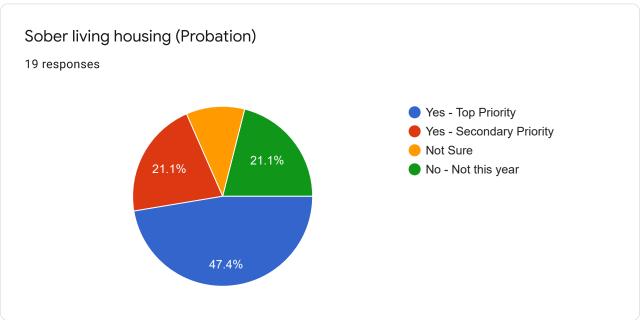

# Measure X 8.20.21 Poll #1

19 responses

### Full Name

19 responses

### Seniors & Veterans

## County Case Management - Seniors

19 responses

















### Fire & Emergency Response



























## Early Childhood Services

















## Youth & Young Adults













## Health Services & Regional Hospital











# Mental/Behavioral Health, Disabled





















### Substance Use Treatment











## Housing & Homelessness











## Justice Systems

















































## Safety Net

















### Immigration & Racial Equity

















### Library, Arts, Agriculture













Environment, Transportation, CDC, Public Works





















This content is neither created nor endorsed by Google. Report Abuse - Terms of Service - Privacy Policy

Google Forms