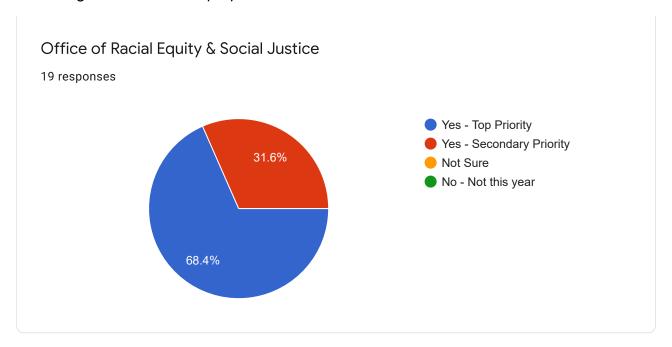

# Measure X 8.20.21 Poll #1

19 responses

### Full Name

19 responses

### Seniors & Veterans

## County Case Management - Seniors

19 responses

















### Fire & Emergency Response



























## Early Childhood Services

















## Youth & Young Adults













## Health Services & Regional Hospital











# Mental/Behavioral Health, Disabled





















### Substance Use Treatment











## Housing & Homelessness











## Justice Systems

















































## Safety Net

















### Immigration & Racial Equity

















### Library, Arts, Agriculture













Environment, Transportation, CDC, Public Works





















This content is neither created nor endorsed by Google. Report Abuse - Terms of Service - Privacy Policy

Google Forms