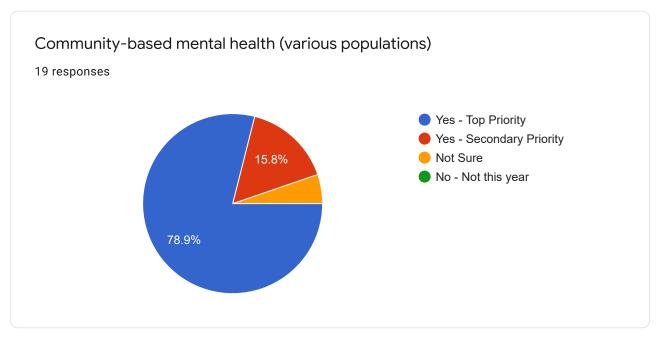

# Measure X 8.20.21 Poll #1

19 responses

### Full Name

19 responses

### Seniors & Veterans

## County Case Management - Seniors

19 responses

















### Fire & Emergency Response



























## Early Childhood Services

















## Youth & Young Adults













## Health Services & Regional Hospital











# Mental/Behavioral Health, Disabled





















### Substance Use Treatment











## Housing & Homelessness











## Justice Systems

















































## Safety Net

















### Immigration & Racial Equity

















### Library, Arts, Agriculture













Environment, Transportation, CDC, Public Works





















This content is neither created nor endorsed by Google. Report Abuse - Terms of Service - Privacy Policy

Google Forms