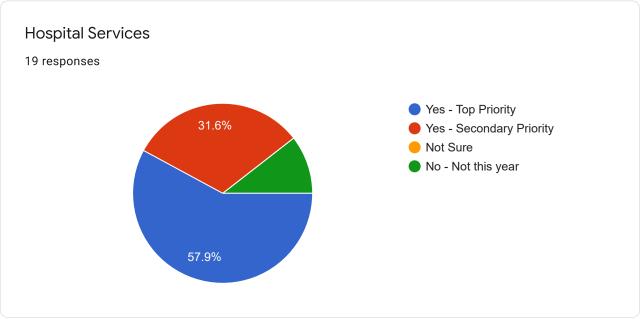

# Measure X 8.20.21 Poll #1

19 responses

### Full Name

19 responses

### Seniors & Veterans

## County Case Management - Seniors

19 responses

















### Fire & Emergency Response



























## Early Childhood Services

















## Youth & Young Adults













## Health Services & Regional Hospital











# Mental/Behavioral Health, Disabled





















### Substance Use Treatment











## Housing & Homelessness











## Justice Systems

















































## Safety Net

















### Immigration & Racial Equity

















### Library, Arts, Agriculture













Environment, Transportation, CDC, Public Works





















This content is neither created nor endorsed by Google. Report Abuse - Terms of Service - Privacy Policy

Google Forms