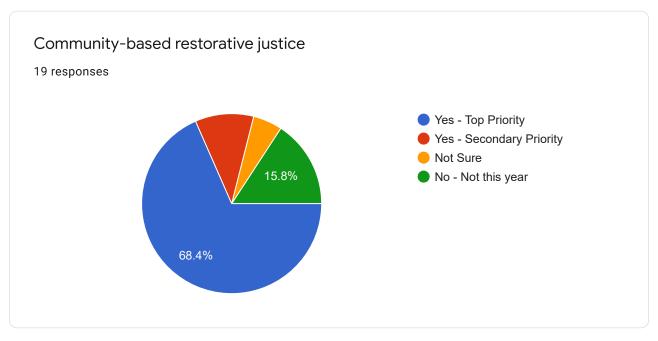

# Measure X 8.20.21 Poll #1

19 responses

### Full Name

19 responses

### Seniors & Veterans

## County Case Management - Seniors

19 responses

















### Fire & Emergency Response



























## Early Childhood Services

















## Youth & Young Adults













## Health Services & Regional Hospital











# Mental/Behavioral Health, Disabled





















### Substance Use Treatment











## Housing & Homelessness











## Justice Systems

















































## Safety Net

















### Immigration & Racial Equity

















### Library, Arts, Agriculture













Environment, Transportation, CDC, Public Works





















This content is neither created nor endorsed by Google. Report Abuse - Terms of Service - Privacy Policy

Google Forms