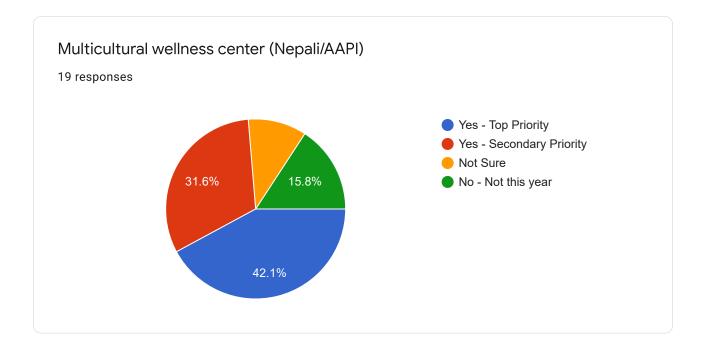

# Measure X 8.20.21 Poll #1

19 responses

### Full Name

19 responses

### Seniors & Veterans

## County Case Management - Seniors

19 responses

















### Fire & Emergency Response



























## Early Childhood Services

















## Youth & Young Adults













## Health Services & Regional Hospital











# Mental/Behavioral Health, Disabled





















### Substance Use Treatment











## Housing & Homelessness











## Justice Systems

















































## Safety Net

















### Immigration & Racial Equity

















### Library, Arts, Agriculture













Environment, Transportation, CDC, Public Works





















This content is neither created nor endorsed by Google. Report Abuse - Terms of Service - Privacy Policy

Google Forms