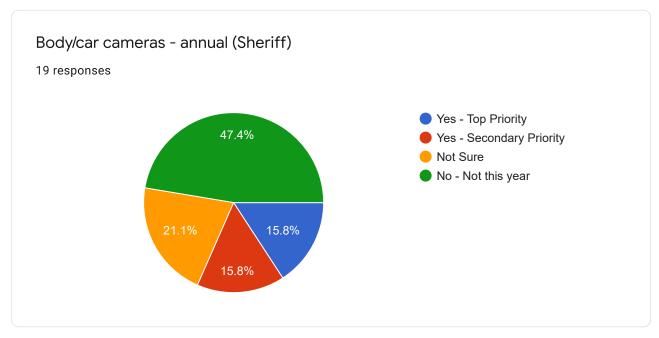

# Measure X 8.20.21 Poll #1

19 responses

### Full Name

19 responses

### Seniors & Veterans

## County Case Management - Seniors

19 responses

















### Fire & Emergency Response



























## Early Childhood Services

















## Youth & Young Adults













## Health Services & Regional Hospital











# Mental/Behavioral Health, Disabled





















### Substance Use Treatment











## Housing & Homelessness











## Justice Systems

















































## Safety Net

















### Immigration & Racial Equity

















### Library, Arts, Agriculture













Environment, Transportation, CDC, Public Works





















This content is neither created nor endorsed by Google. Report Abuse - Terms of Service - Privacy Policy

Google Forms