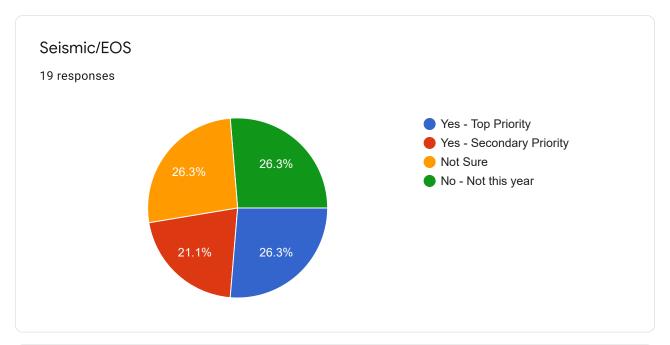

# Measure X 8.20.21 Poll #1

19 responses

### Full Name

19 responses

### Seniors & Veterans

## County Case Management - Seniors

19 responses

















### Fire & Emergency Response



























## Early Childhood Services

















## Youth & Young Adults













## Health Services & Regional Hospital











# Mental/Behavioral Health, Disabled





















### Substance Use Treatment











## Housing & Homelessness











## Justice Systems

















































## Safety Net

















### Immigration & Racial Equity

















### Library, Arts, Agriculture













Environment, Transportation, CDC, Public Works





















This content is neither created nor endorsed by Google. Report Abuse - Terms of Service - Privacy Policy

Google Forms