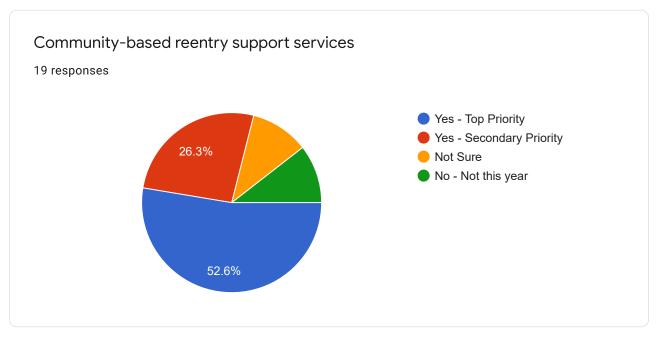

# Measure X 8.20.21 Poll #1

19 responses

### Full Name

19 responses

### Seniors & Veterans

## County Case Management - Seniors

19 responses

















### Fire & Emergency Response



























## Early Childhood Services

















## Youth & Young Adults













## Health Services & Regional Hospital











# Mental/Behavioral Health, Disabled





















### Substance Use Treatment











## Housing & Homelessness











## Justice Systems

















































## Safety Net

















### Immigration & Racial Equity

















### Library, Arts, Agriculture













Environment, Transportation, CDC, Public Works





















This content is neither created nor endorsed by Google. Report Abuse - Terms of Service - Privacy Policy

Google Forms