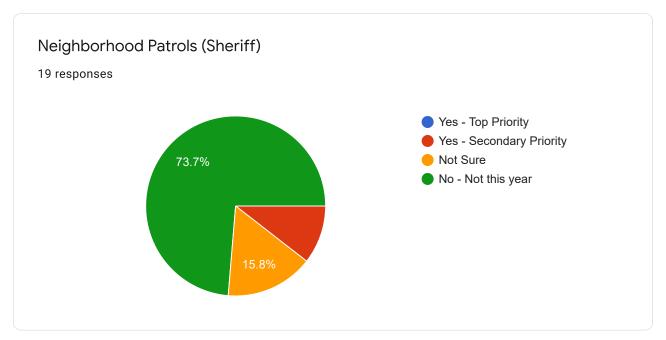

# Measure X 8.20.21 Poll #1

19 responses

### Full Name

19 responses

### Seniors & Veterans

## County Case Management - Seniors

19 responses

















### Fire & Emergency Response



























## Early Childhood Services

















## Youth & Young Adults













## Health Services & Regional Hospital











# Mental/Behavioral Health, Disabled





















### Substance Use Treatment











## Housing & Homelessness











## Justice Systems

















































## Safety Net

















### Immigration & Racial Equity

















### Library, Arts, Agriculture













Environment, Transportation, CDC, Public Works





















This content is neither created nor endorsed by Google. Report Abuse - Terms of Service - Privacy Policy

Google Forms