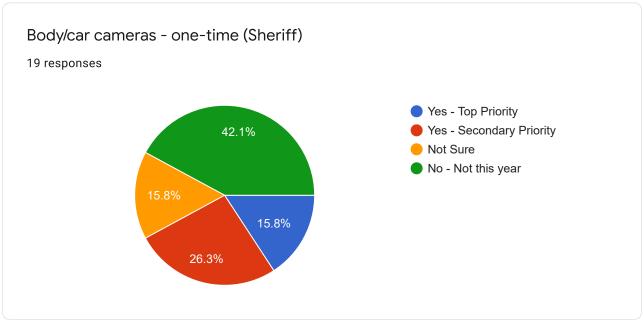

# Measure X 8.20.21 Poll #1

19 responses

### Full Name

19 responses

### Seniors & Veterans

## County Case Management - Seniors

19 responses

















### Fire & Emergency Response



























## Early Childhood Services

















## Youth & Young Adults













## Health Services & Regional Hospital











# Mental/Behavioral Health, Disabled





















### Substance Use Treatment











## Housing & Homelessness











## Justice Systems

















































## Safety Net

















### Immigration & Racial Equity

















### Library, Arts, Agriculture













Environment, Transportation, CDC, Public Works





















This content is neither created nor endorsed by Google. Report Abuse - Terms of Service - Privacy Policy

Google Forms