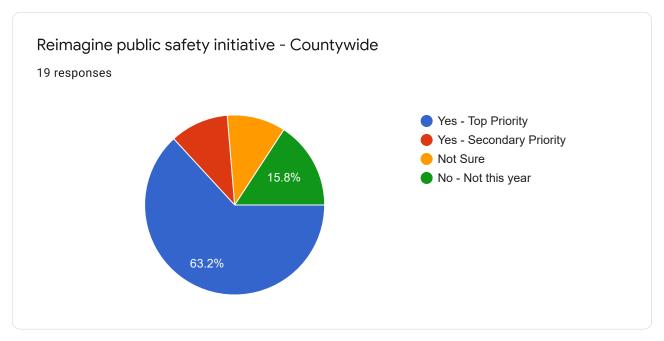

# Measure X 8.20.21 Poll #1

19 responses

### Full Name

19 responses

### Seniors & Veterans

## County Case Management - Seniors

19 responses

















### Fire & Emergency Response



























## Early Childhood Services

















## Youth & Young Adults













## Health Services & Regional Hospital











# Mental/Behavioral Health, Disabled





















### Substance Use Treatment











## Housing & Homelessness











## Justice Systems

















































## Safety Net

















### Immigration & Racial Equity

















### Library, Arts, Agriculture













Environment, Transportation, CDC, Public Works





















This content is neither created nor endorsed by Google. Report Abuse - Terms of Service - Privacy Policy

Google Forms