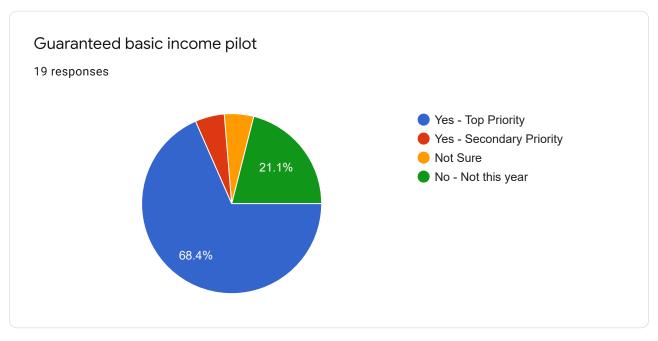

# Measure X 8.20.21 Poll #1

19 responses

### Full Name

19 responses

### Seniors & Veterans

## County Case Management - Seniors

19 responses

















### Fire & Emergency Response



























## Early Childhood Services

















## Youth & Young Adults













## Health Services & Regional Hospital











# Mental/Behavioral Health, Disabled





















### Substance Use Treatment











## Housing & Homelessness











## Justice Systems

















































## Safety Net

















### Immigration & Racial Equity

















### Library, Arts, Agriculture













Environment, Transportation, CDC, Public Works





















This content is neither created nor endorsed by Google. Report Abuse - Terms of Service - Privacy Policy

Google Forms