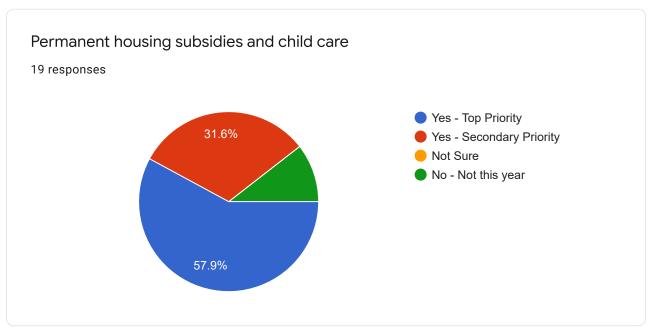

# Measure X 8.20.21 Poll #1

19 responses

### Full Name

19 responses

### Seniors & Veterans

## County Case Management - Seniors

19 responses

















### Fire & Emergency Response



























## Early Childhood Services

















## Youth & Young Adults













## Health Services & Regional Hospital











# Mental/Behavioral Health, Disabled





















### Substance Use Treatment











## Housing & Homelessness











## Justice Systems

















































## Safety Net

















### Immigration & Racial Equity

















### Library, Arts, Agriculture













Environment, Transportation, CDC, Public Works





















This content is neither created nor endorsed by Google. Report Abuse - Terms of Service - Privacy Policy

Google Forms