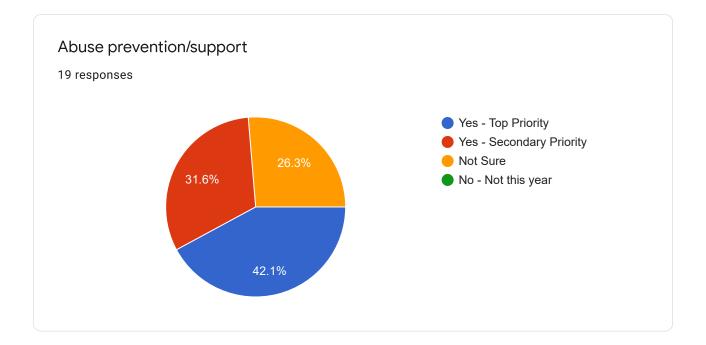

# Measure X 8.20.21 Poll #1

19 responses

### Full Name

19 responses

### Seniors & Veterans

## County Case Management - Seniors

19 responses

















### Fire & Emergency Response



























## Early Childhood Services

















## Youth & Young Adults













## Health Services & Regional Hospital











# Mental/Behavioral Health, Disabled





















### Substance Use Treatment











## Housing & Homelessness











## Justice Systems

















































## Safety Net

















### Immigration & Racial Equity

















### Library, Arts, Agriculture













Environment, Transportation, CDC, Public Works





















This content is neither created nor endorsed by Google. Report Abuse - Terms of Service - Privacy Policy

Google Forms