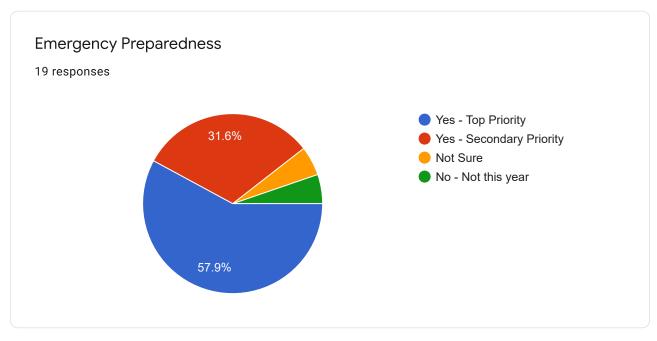

# Measure X 8.20.21 Poll #1

19 responses

### Full Name

19 responses

### Seniors & Veterans

## County Case Management - Seniors

19 responses

















### Fire & Emergency Response



























## Early Childhood Services

















## Youth & Young Adults













## Health Services & Regional Hospital











# Mental/Behavioral Health, Disabled





















### Substance Use Treatment











## Housing & Homelessness











## Justice Systems

















































## Safety Net

















### Immigration & Racial Equity

















### Library, Arts, Agriculture













Environment, Transportation, CDC, Public Works





















This content is neither created nor endorsed by Google. Report Abuse - Terms of Service - Privacy Policy

Google Forms