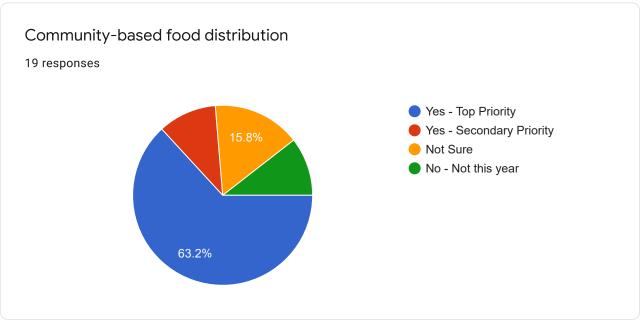

# Measure X 8.20.21 Poll #1

19 responses

### Full Name

19 responses

### Seniors & Veterans

## County Case Management - Seniors

19 responses

















### Fire & Emergency Response



























## Early Childhood Services

















## Youth & Young Adults













## Health Services & Regional Hospital











# Mental/Behavioral Health, Disabled





















### Substance Use Treatment











## Housing & Homelessness











## Justice Systems

















































## Safety Net

















### Immigration & Racial Equity

















### Library, Arts, Agriculture













Environment, Transportation, CDC, Public Works





















This content is neither created nor endorsed by Google. Report Abuse - Terms of Service - Privacy Policy

Google Forms