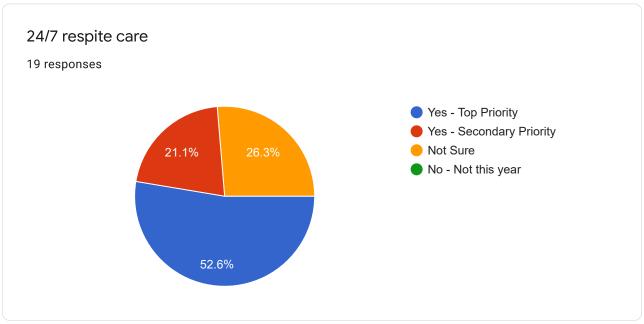

# Measure X 8.20.21 Poll #1

19 responses

### Full Name

19 responses

### Seniors & Veterans

## County Case Management - Seniors

19 responses

















### Fire & Emergency Response



























## Early Childhood Services

















## Youth & Young Adults













## Health Services & Regional Hospital











# Mental/Behavioral Health, Disabled





















### Substance Use Treatment











## Housing & Homelessness











## Justice Systems

















































## Safety Net

















### Immigration & Racial Equity

















### Library, Arts, Agriculture













Environment, Transportation, CDC, Public Works





















This content is neither created nor endorsed by Google. Report Abuse - Terms of Service - Privacy Policy

Google Forms