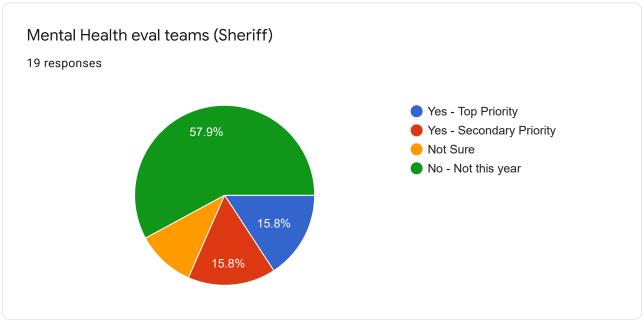

# Measure X 8.20.21 Poll #1

19 responses

### Full Name

19 responses

### Seniors & Veterans

## County Case Management - Seniors

19 responses

















### Fire & Emergency Response



























## Early Childhood Services

















## Youth & Young Adults













## Health Services & Regional Hospital











# Mental/Behavioral Health, Disabled





















### Substance Use Treatment











## Housing & Homelessness











## Justice Systems

















































## Safety Net

















### Immigration & Racial Equity

















### Library, Arts, Agriculture













Environment, Transportation, CDC, Public Works





















This content is neither created nor endorsed by Google. Report Abuse - Terms of Service - Privacy Policy

Google Forms