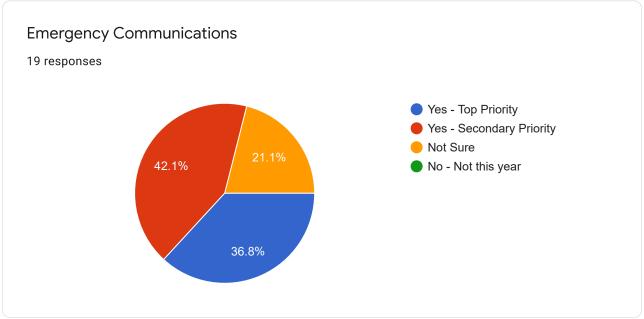

# Measure X 8.20.21 Poll #1

19 responses

### Full Name

19 responses

### Seniors & Veterans

## County Case Management - Seniors

19 responses

















### Fire & Emergency Response



























## Early Childhood Services

















## Youth & Young Adults













## Health Services & Regional Hospital











# Mental/Behavioral Health, Disabled





















### Substance Use Treatment











## Housing & Homelessness











## Justice Systems

















































## Safety Net

















### Immigration & Racial Equity

















### Library, Arts, Agriculture













Environment, Transportation, CDC, Public Works





















This content is neither created nor endorsed by Google. Report Abuse - Terms of Service - Privacy Policy

Google Forms