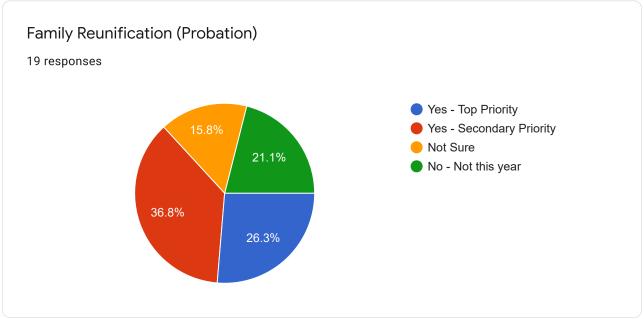

# Measure X 8.20.21 Poll #1

19 responses

### Full Name

19 responses

### Seniors & Veterans

## County Case Management - Seniors

19 responses

















### Fire & Emergency Response



























## Early Childhood Services

















## Youth & Young Adults













## Health Services & Regional Hospital











# Mental/Behavioral Health, Disabled





















### Substance Use Treatment











## Housing & Homelessness











## Justice Systems

















































## Safety Net

















### Immigration & Racial Equity

















### Library, Arts, Agriculture













Environment, Transportation, CDC, Public Works





















This content is neither created nor endorsed by Google. Report Abuse - Terms of Service - Privacy Policy

Google Forms