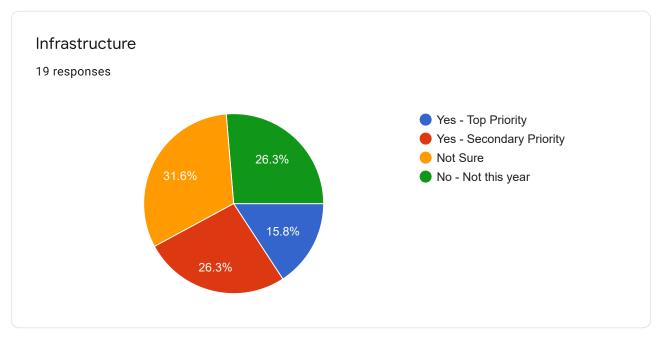

# Measure X 8.20.21 Poll #1

19 responses

### Full Name

19 responses

### Seniors & Veterans

## County Case Management - Seniors

19 responses

















### Fire & Emergency Response



























## Early Childhood Services

















## Youth & Young Adults













## Health Services & Regional Hospital











# Mental/Behavioral Health, Disabled





















### Substance Use Treatment











## Housing & Homelessness











## Justice Systems

















































## Safety Net

















### Immigration & Racial Equity

















### Library, Arts, Agriculture













Environment, Transportation, CDC, Public Works





















This content is neither created nor endorsed by Google. Report Abuse - Terms of Service - Privacy Policy

Google Forms