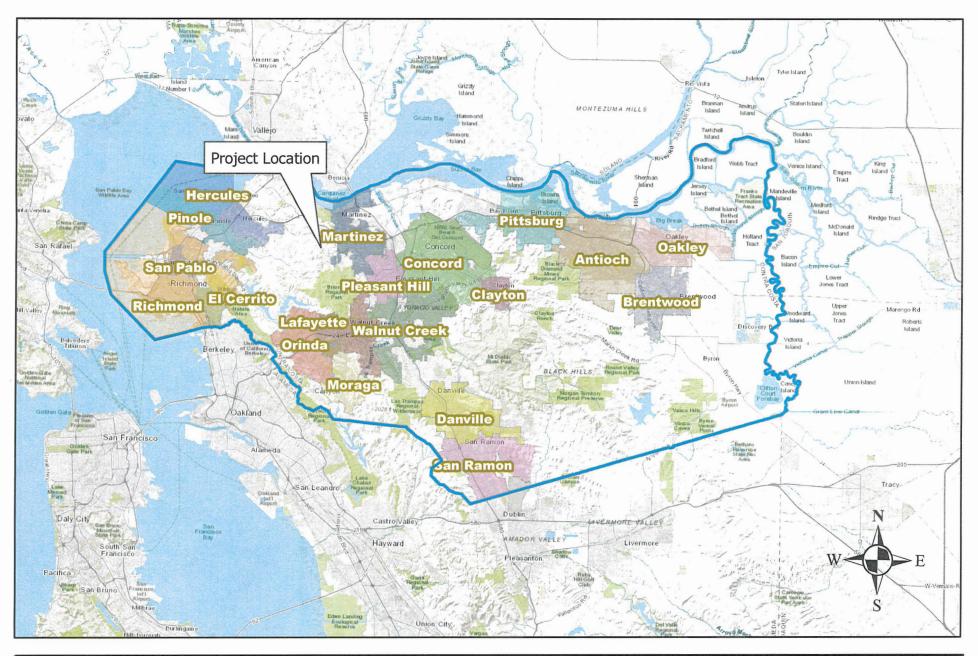

PROJECT VICINITY MAP - CONTRA COSTA COUNTY

Franklin Canyon Road

Safety Improvements

DB: AZ CB: JV DATE: JUNE 2021 Sheet 1 of 1