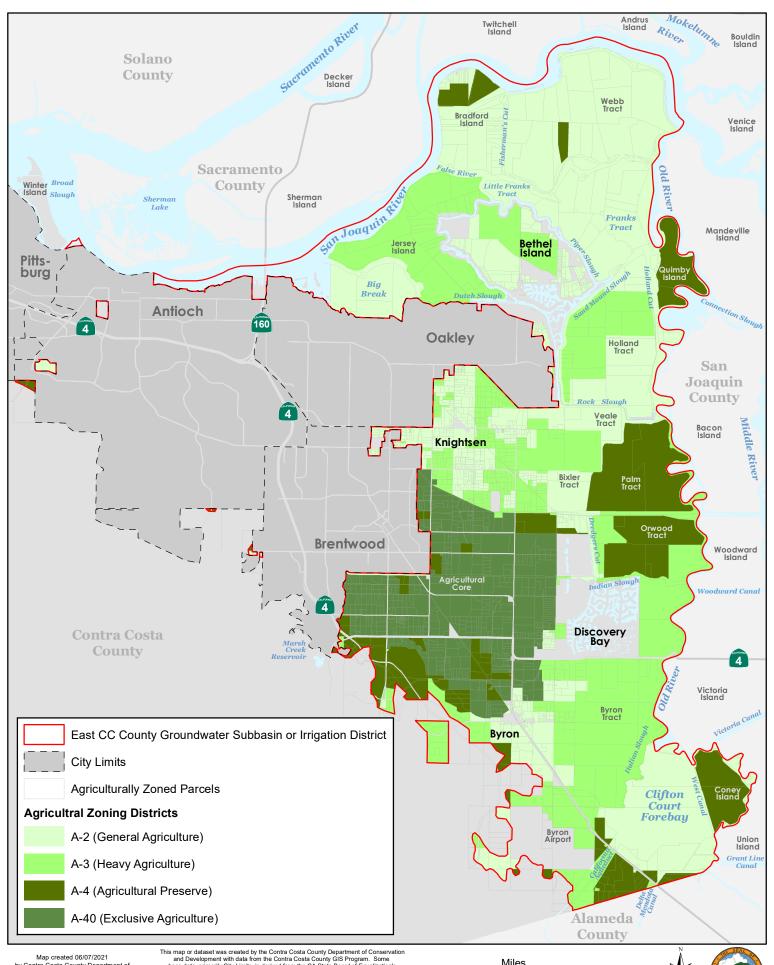

Map created 06/07/2021 by Contra Costa County Department of Conservation and Development, GIS Group 30 Muir Road, Martinez, CA 94553 37:59:41.791N 122:07:03.756W This map or dataset was created by the Contra Costa County Department of Conservation and Development with data from the Contra Costa County GIS Program. Some base data, primarily City Limits, is derived from the CA State Board of Equalization's tax rate areas. While obligated to use this data the County assumes no responsibility for its accuracy. This map contains copyrighted information and may not be altered. It may be reproduced in its current state if the source is clied. Users of this map agree to read and accept the County of Contra Costa disclaimer of liability for geographic information.