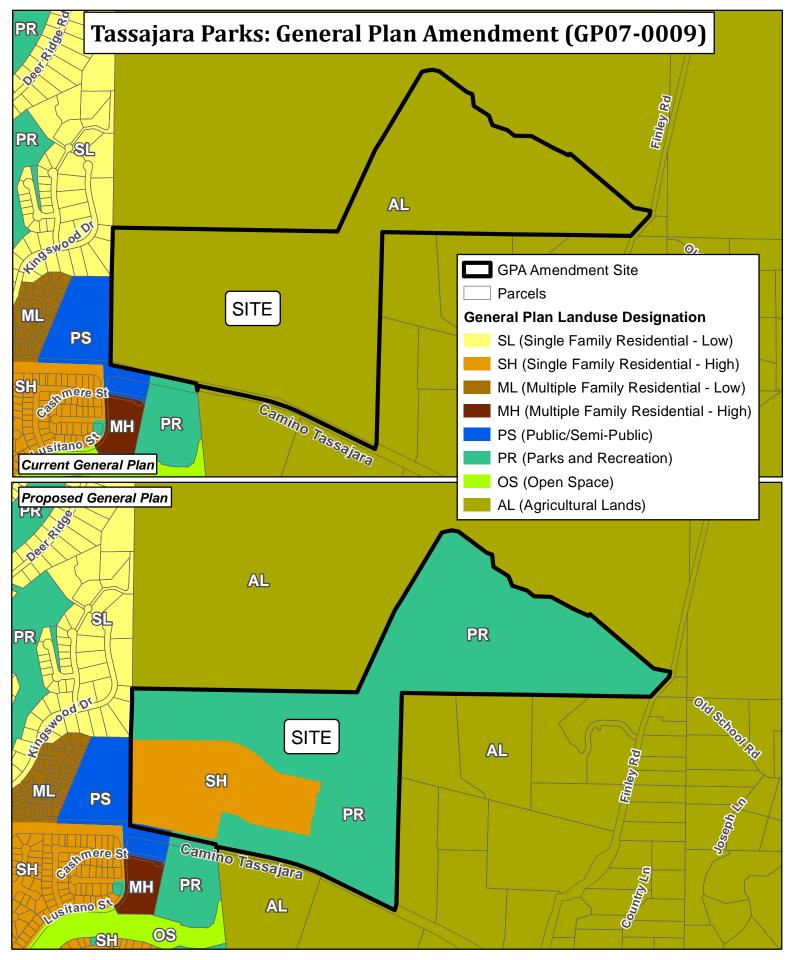

## General Plan Land Use Designation Change Map

Map Created 08/25/2020 by Contra Costa County Department of Conservation and Development, GIS Group 30 Muir Road, Martinez, CA 94553 37:59:41.791N 122:07:03.756W

This map was created by the Contra Costa County Department of Conservation and Development with data from the Contra Costa County GIS Program. Some base data, primarily City Limits, is derived from the CA State Board of Equalization's tax rate areas. While obligated to use this data the County assumes no responsibility for its accuracy. This map contains copyrighted information and may not be altered. It may be reproduced in its current state if the source is cited. Users of this map agree to read and accept the County of Contra Costa disclaimer of liability for geographic information.

Feet 0 1,000 2,000 Map Created 08/25/2020 by Contra Costa County Department of Conservation and Development, GIS Group 30 Muir Road, Martinez, CA 94553 37:59:41.791N 122:07:03.756W

4,000

This map was created by the Contra Costa County Department of Conservation and Development with data from the Contra Costa County GIS Program. Some base data, primarily City Limits, is derived from the CA State Board of Equalization's tax rate areas. While obligated to use this data the County assumes no responsibility for its accuracy. This map contains copyrighted information and may not be altered. It may be reproduced in its current state if the source is cited. Users of this map agree to read and accept the County of Contra Costa disclaimer of liability for geographic information.