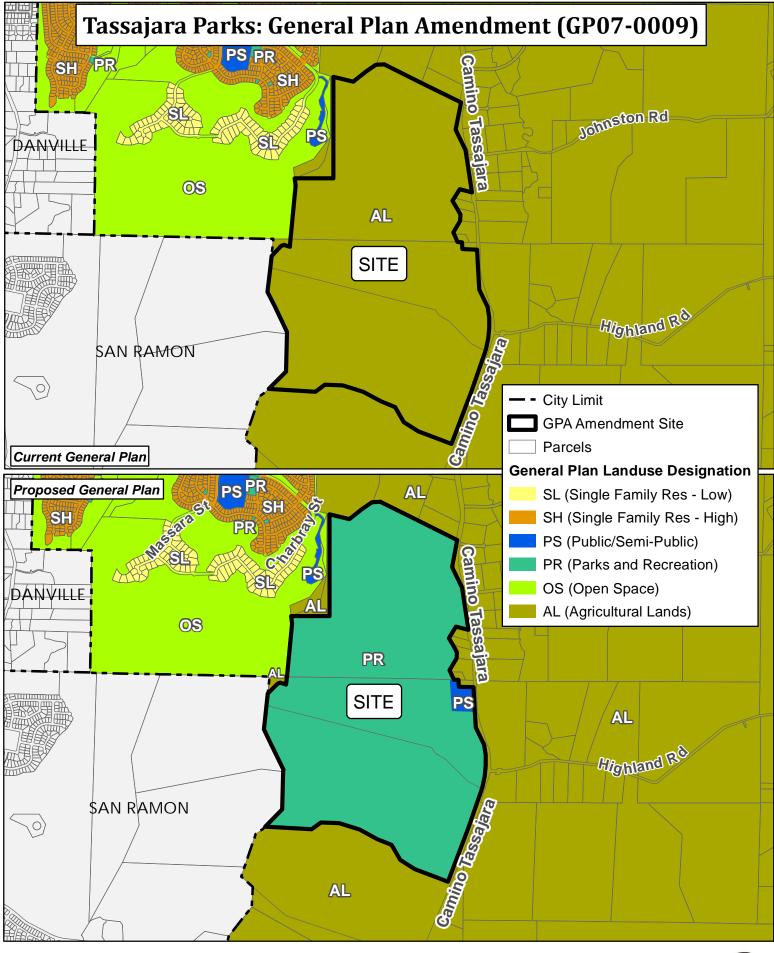

## General Plan Land Use Designation Change Map

Map Created 08/25/2020 by Contra Costa County Department of Conservation and Development, GIS Group 30 Muir Road, Martinez, CA 94553 37:59:41.791N 122:07:03.756W

This map was created by the Contra Costa County Department of Conservation and Development with data from the Contra Costa County GIS Program. Some base data, primarily City Limits, is derived from the CA State Board of Equalization's tax rate areas. While obligated to use this data the County assumes no responsibility for its accuracy. This map contains copyrighted information and may not be altered. It may be reproduced in its current state if the source is cited. Users of this map agree to read and accept the County of Contra Costa disclaimer of liability for geographic information.

Feet 0 1,000 2,000 Map Created 08/25/2020 by Contra Costa County Department of Conservation and Development, GIS Group 30 Muir Road, Martinez, CA 94553 37:59:41.791N 122:07:03.756W

4,000

This map was created by the Contra Costa County Department of Conservation and Development with data from the Contra Costa County GIS Program. Some base data, primarily City Limits, is derived from the CA State Board of Equalization's tax rate areas. While obligated to use this data the County assumes no responsibility for its accuracy. This map contains copyrighted information and may not be altered. It may be reproduced in its current state if the source is cited. Users of this map agree to read and accept the County of Contra Costa disclaimer of liability for geographic information.