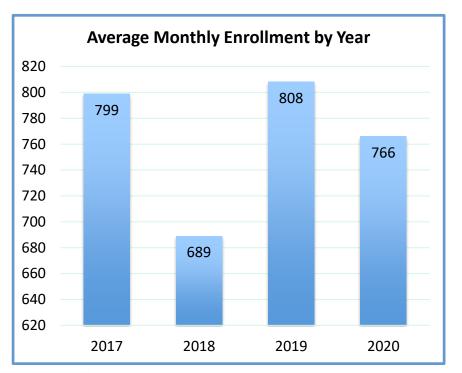

7 adults 60 +



## Aging & Adult Services

### Services span a continuum of care:

- Area Agency on Aging: prevention, linkages & community planning
- General Assistance/SSI Advocacy: economic services & linkages
- Adult Protective Services: crisis intervention & community awareness
- In Home Supportive Services & Public Authority: services to remain at home
- Whole Person Care: coordination with Health Services Agency



# Area Agency on Aging

- Covid Concerns:
  - Social Isolation
  - Ombudsman Services directly impacted by Covid
  - Nutrition Insecurity
  - Homemaker and Transportation Assistance
  - Housing



### General Assistance

- General Assistance caseload varies year to year, but applications down with Covid-19
- Compliance very high
- Anticipate an increase in applications





### **Adult Protective Services**

- Caseload increasing year to year
- Abuse reports down in April/May but now stabilizing
- Grant funding enables
   partnerships with CBO's and H3
   for Elder Abuse Prevention and Housing Support



## **IHSS**

- Growing Caseload
- Monthly Reassessment compliance improved from 56% to 64% in last 5 months
- Social Worker vacancy rate is low, but Covid related leaves impact coverage of case loads



# Looking Forward

- Master Plan on Aging: anticipate State report in December
- Medi-Cal Long Term Care Benefit at Home: Department of Health Care Services designing services & seeking input
- Nutrition Security: County Wide Task force to address need
- Housing/Homelessness Issues for Older Adults: HDAP & HomeSafe
- Dementia/Family Caregiving: Some servic