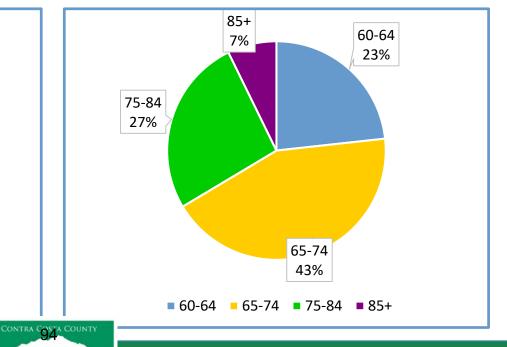

report until such time as the department would be prepared to discuss a timeline addressing the program and operational challenges discussed. The most recent status update was provided to the Board of Supervisors on February 7, 2017.

#### Referral Update:

Please see the attached report.

#### **Recommendation(s)/Next Step(s):**

ACCEPT the report from the Employment and Human Services Department on aging and adult services, including the progress made to address the issue of elder abuse in Contra Costa County.

#### Fiscal Impact (if any):

No fiscal impact.

### **Attachments**

## Aging & Adult Services

Tracy Murray
Director, Aging & Adult Services

August 24, 2020



# Aging in Contra Costa County

EMPLOYMENT & HUMAN SERVICES

2017: 231,404 adults 60 +



2033: 262,757 adults 60 +



## Aging & Adult Services

### Services span a continuum of care:

- Area Agency on Aging: prevention, linkages & community planning
- General Assistance/SSI Advocacy: economic services & linkages
- Adult Protective Services: crisis intervention & community awareness
- In Home Supportive Services & Public Authority: services to remain at home
- Whole Person Care: coordination with Health Services Agency



# Area Agency on Aging

- Covid Concerns:
  - Social Isolation
  - Ombudsman Services directly impacted by Covid
  - Nutrition Insecurity
  - Homemaker and Transportation Assistance
  - Housing



### General Assistance

- General Assistance caseload varies year to year, but applications down with Covid-19
- Compliance very high
- Anticipate an increase in applications





### **Adult