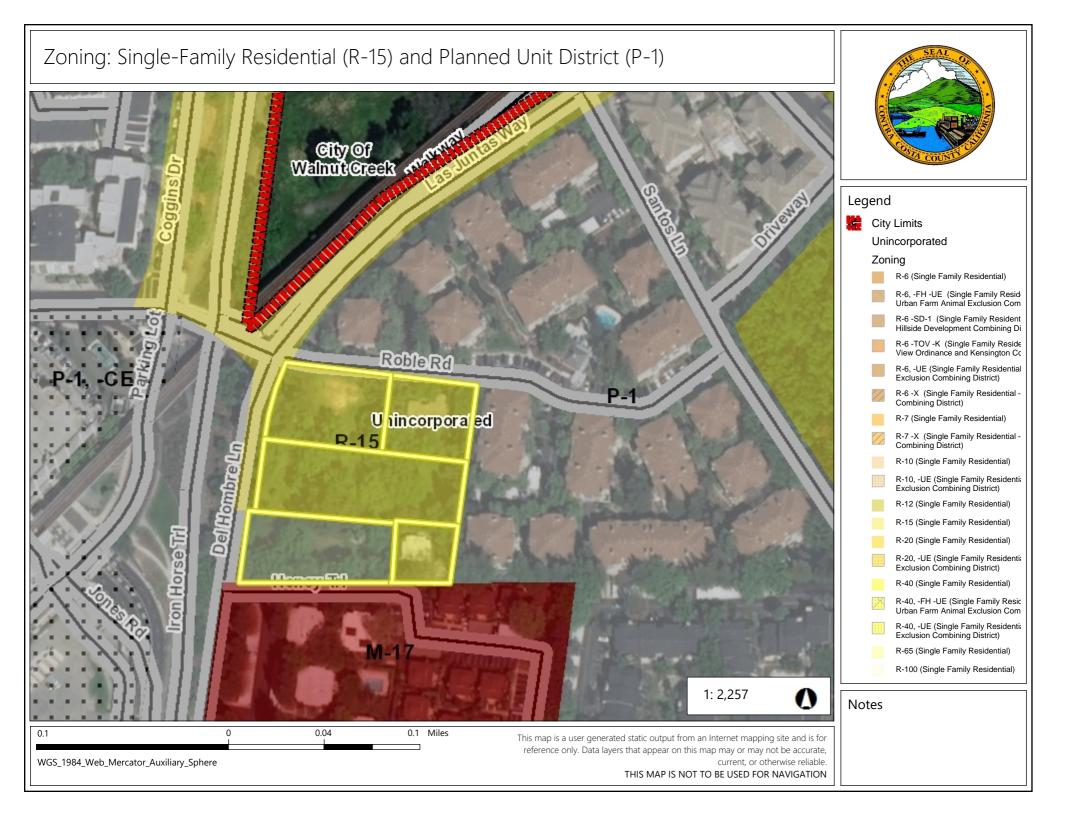

|   |
| S32* 1018/E 4.56   S56* 48'24'E 4.95   N57* 49'42'E .96   .96 .96   Image: Simple state sta | • |