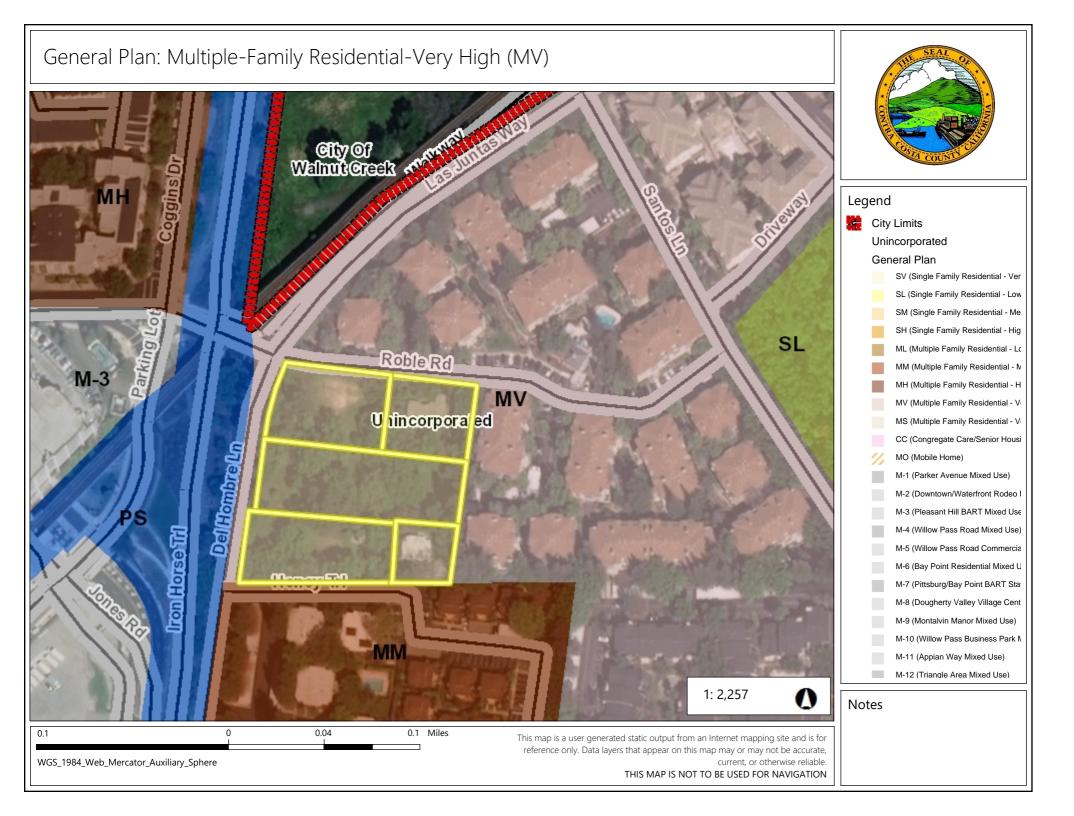

|   |
| S32* 1018/E 4.56   S56* 48'24'E 4.95   N57* 49'42'E .96   .96 .96   Image: Simple state sta | • |