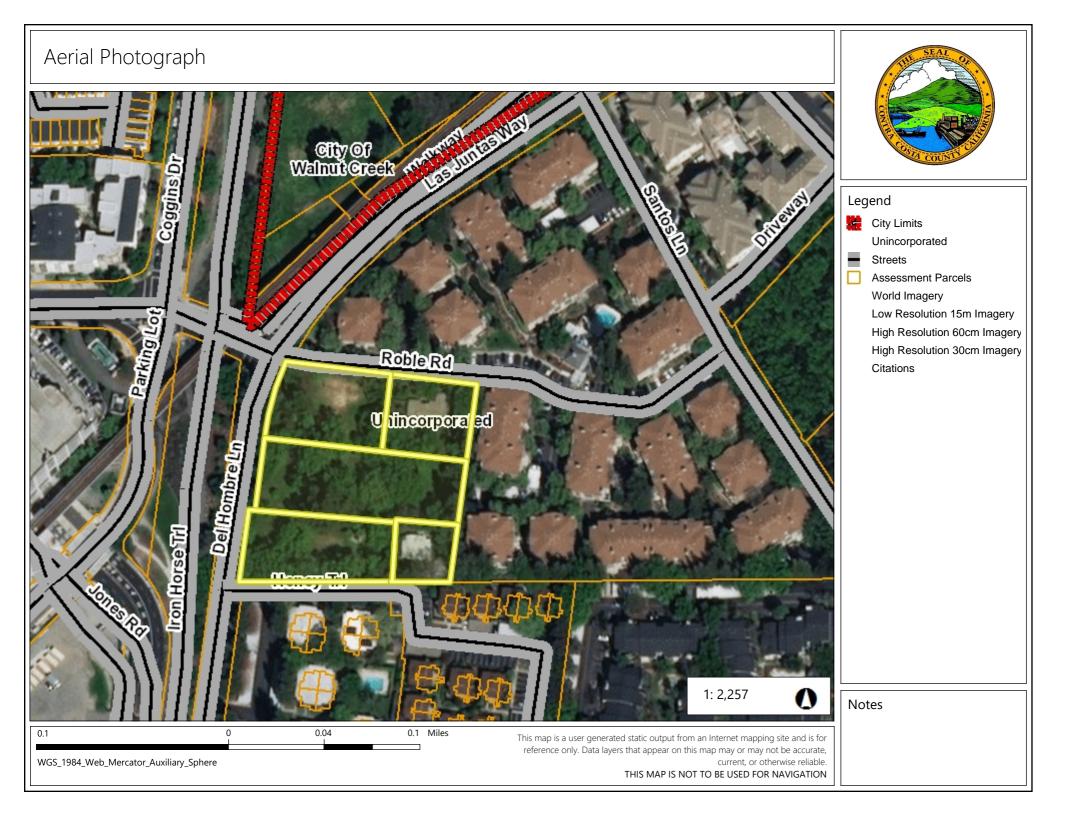

|   |
| S32* 1018/E 4.56   S56* 48'24'E 4.95   N57* 49'42'E .96   .96 .96   Image: Simple state sta | • |