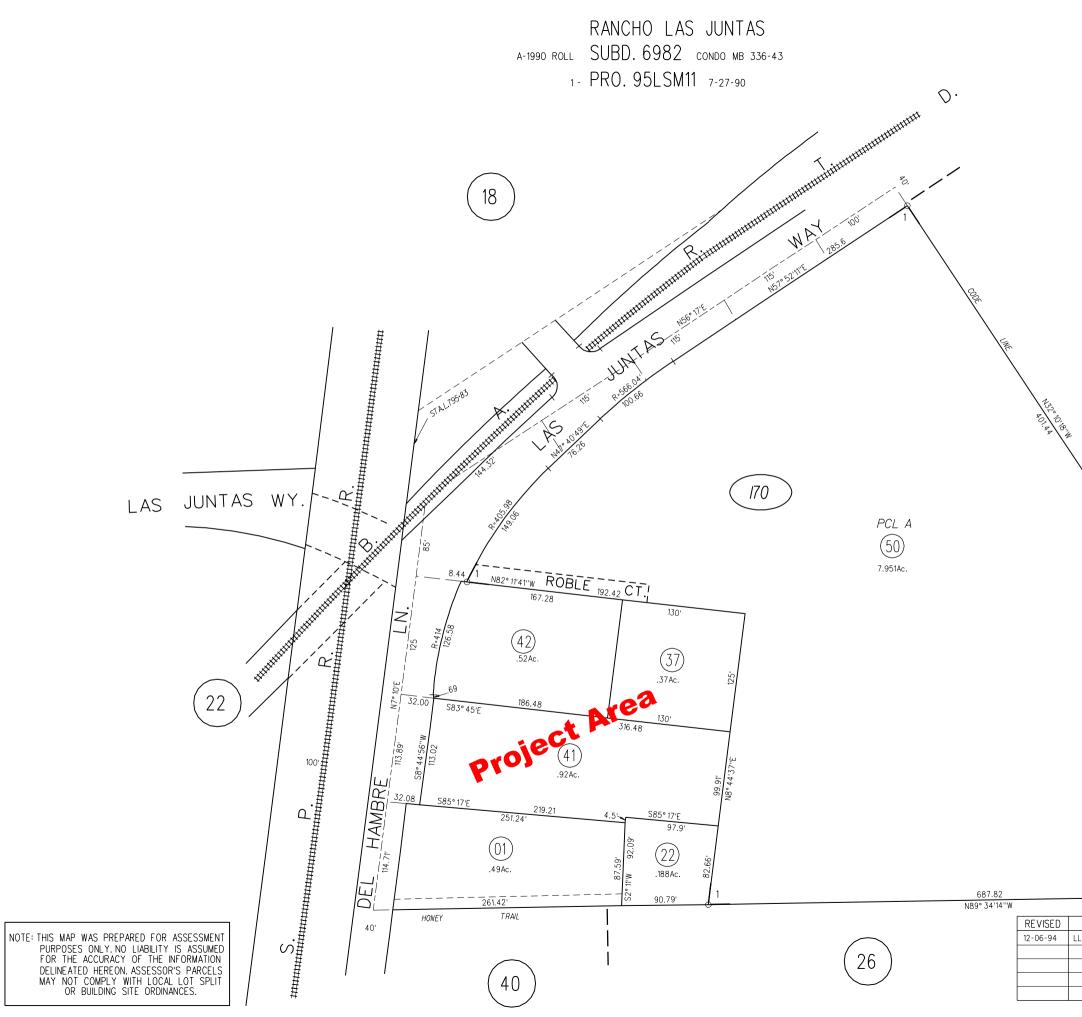

| 1'' = 100'