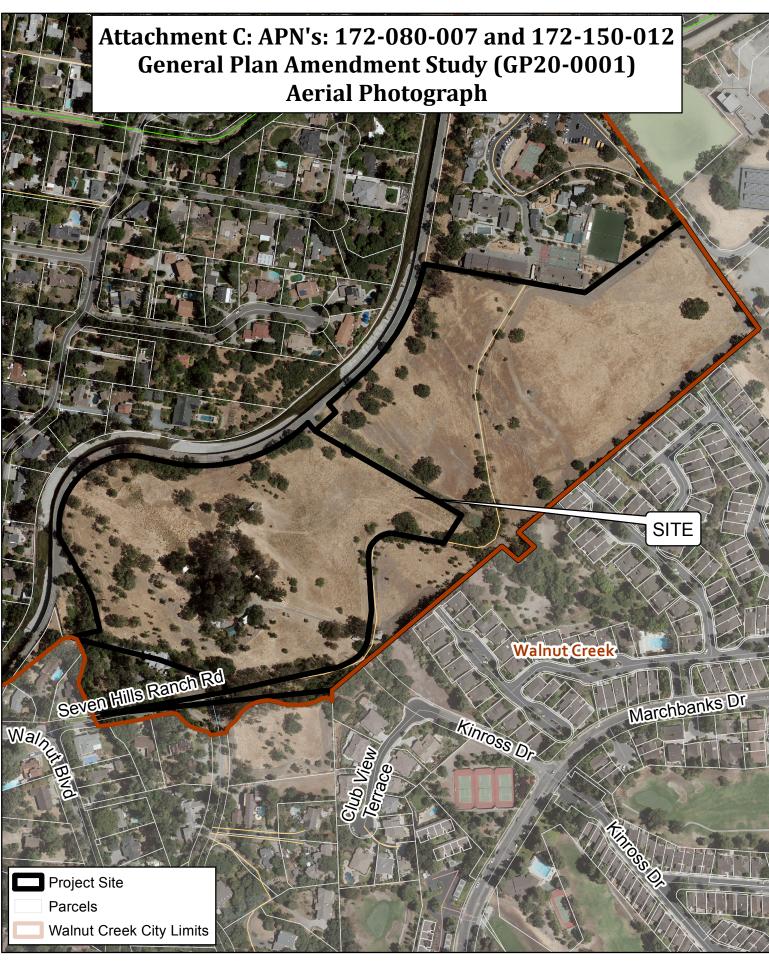

A

140 280

560 Kap Created 1/8/2020 by Contra Costa County Department of Conservation and Development, GIS Group 30 Muir Road, Martinez, CA 94553 37:59:41.791N 122:07:03.756W

This map was created by the Contra Costa County Department of Conservation and Development with data from the Contra Costa County GIS Program. Some base data, primarily City Limits, is derived from the CA State Board of Equalization's tax rate areas. While obligated to use this data the County assumes no responsibility for its accuracy. This map contains copyrighted information and may not be altered. It may be reproduced in its current state if the source is cited. Users of this map agree to read and accept the County of Contra Costa disclaimer of liability for geographic information.