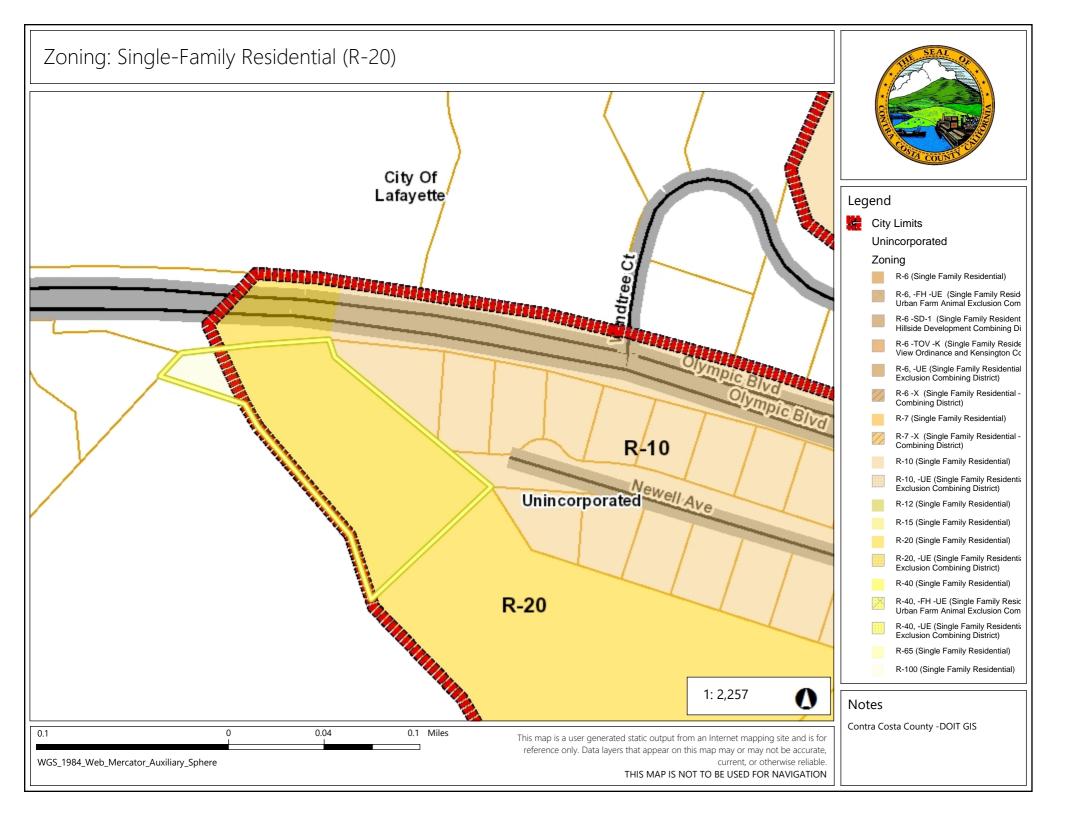

## General Plan: Single-Family Residential – Low Density (SL) and Open Space (OS) City Of Lafayette Legend City Limits Unincorporated General Plan SV (Single Family Residential - Ver SL (Single Family Residential - Low SM (Single Family Residential - Me SH (Single Family Residential - Hig ML (Multiple Family Residential - Lo MM (Multiple Family Residential - N MH (Multiple Family Residential - H MV (Multiple Family Residential - Ve MS (Multiple Family Residential - Ve SL CC (Congregate Care/Senior Housi MO (Mobile Home) M-1 (Parker Avenue Mixed Use) Newell Ave Unincorporated M-2 (Downtown/Waterfront Rodeo I M-3 (Pleasant Hill BART Mixed Use M-4 (Willow Pass Road Mixed Use) M-5 (Willow Pass Road Commercia M-6 (Bay Point Residential Mixed U M-7 (Pittsburg/Bay Point BART Sta M-8 (Dougherty Valley Village Cent M-9 (Montalvin Manor Mixed Use) OS M-10 (Willow Pass Business Park N M-11 (Appian Way Mixed Use) M-12 (Triangle Area Mixed Use) 1: 2,257 Notes Contra Costa County -DOIT GIS 0.04 0.1 Miles This map is a user generated static output from an Internet mapping site and is for reference only. Data layers that appear on this map may or may not be accurate, WGS\_1984\_Web\_Mercator\_Auxiliary\_Sphere current, or otherwise reliable. THIS MAP IS NOT TO BE USED FOR NAVIGATION