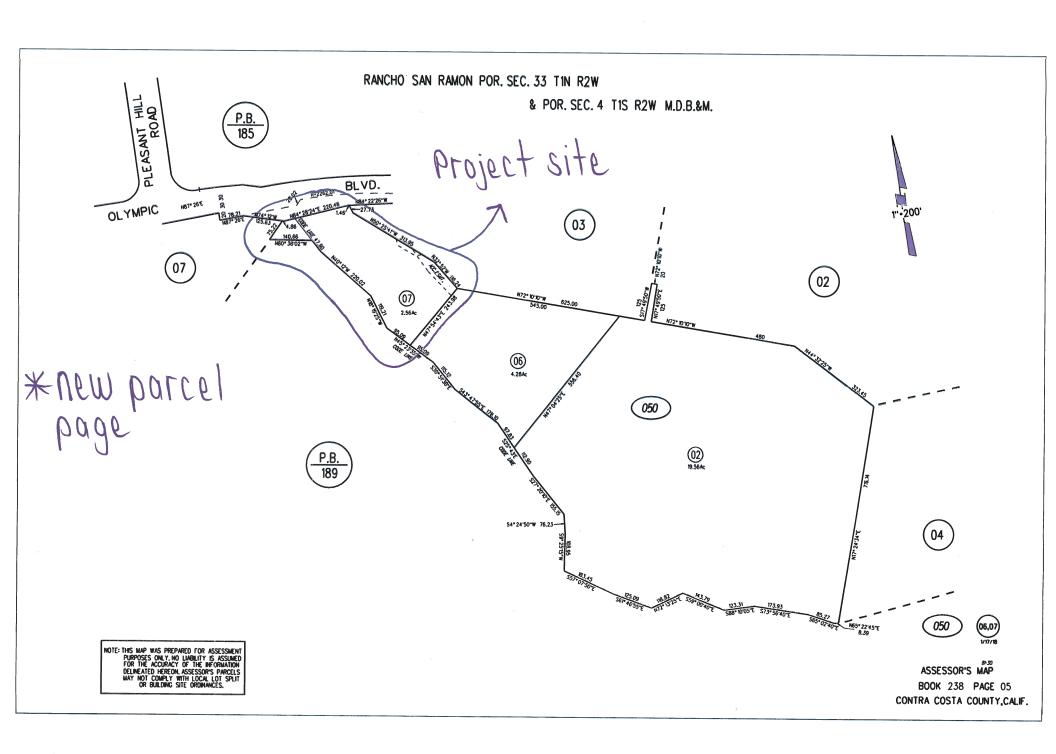

## General Plan: Single-Family Residential – Low Density (SL) and Open Space (OS) City Of Lafayette Legend City Limits Unincorporated General Plan SV (Single Family Residential - Ver SL (Single Family Residential - Low SM (Single Family Residential - Me SH (Single Family Residential - Hig ML (Multiple Family Residential - Lo MM (Multiple Family Residential - N MH (Multiple Family Residential - H MV (Multiple Family Residential - Ve MS (Multiple Family Residential - Ve SL CC (Congregate Care/Senior Housi MO (Mobile Home) M-1 (Parker Avenue Mixed Use) Newell Ave Unincorporated M-2 (Downtown/Waterfront Rodeo I M-3 (Pleasant Hill BART Mixed Use M-4 (Willow Pass Road Mixed Use) M-5 (Willow Pass Road Commercia M-6 (Bay Point Residential Mixed U M-7 (Pittsburg/Bay Point BART Sta M-8 (Dougherty