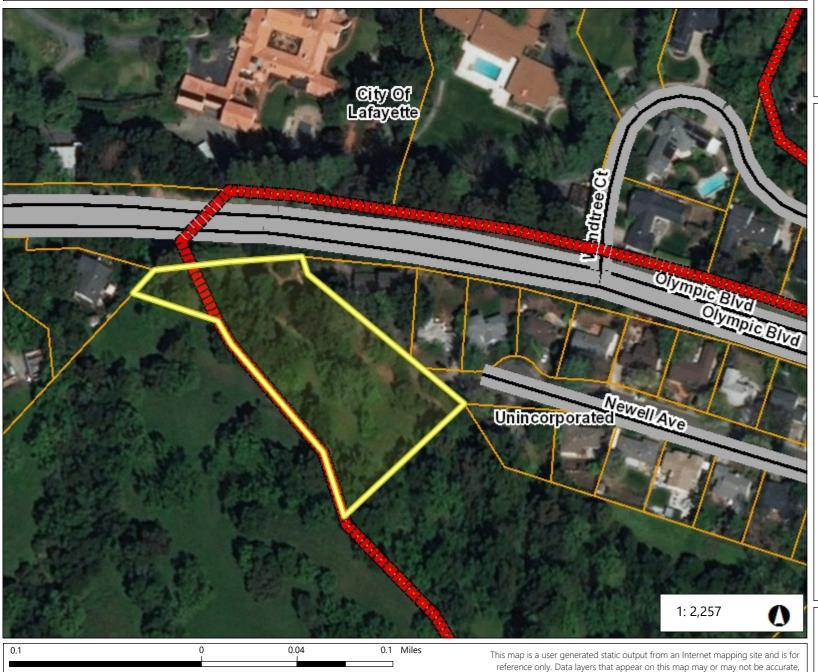

## Aerial Photo

WGS\_1984\_Web\_Mercator\_Auxiliary\_Sphere

## Legend

City Limits Unincorporated

Streets

Assessment Parcels World Imagery

Low Resolution 15m Imagery High Resolution 60cm Imagery High Resolution 30cm Imagery Citations

## Notes

current, or otherwise reliable.

THIS MAP IS NOT TO BE USED FOR NAVIGATION

Contra Costa County -DOIT GIS