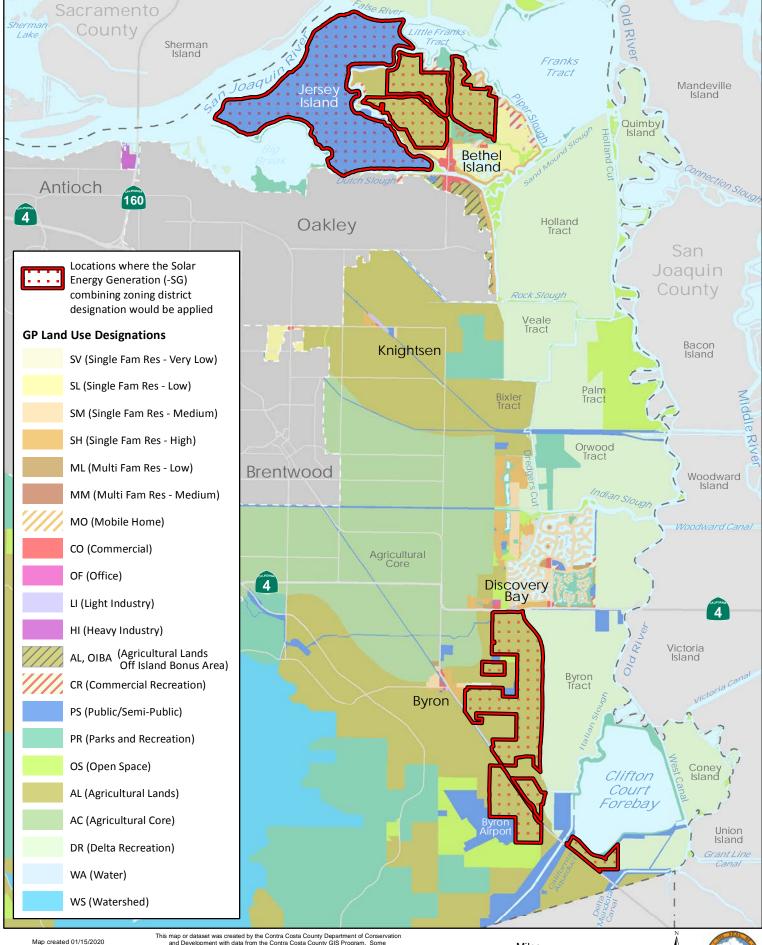

## Attachment 6 - Locations where the Solar Energy Generation (-SG) combining zoning district designation would be applied

0

Map created 01/15/2020 by Contra Costa County Department of Conservation and Development, GIS Group 30 Muir Road, Martinez, CA 94553 37:59:41.791N 122:07:03.756W This map or dataset was created by the Contra Costa County Department of Conservation and Development with data from the Contra Costa County GIS Program. Some base data, primarily City Limits, is derived from the CA State Board of Equalization's tax rate areas. While obligated to use this data the County assumes no responsibility for its accuracy. This map contains copyrighted information and may not be aitered. It may be reproduced in its current state if the source is cited. Users of this map agree to read and accept the County of Contra Costa disclaimer of liability for geographic information.