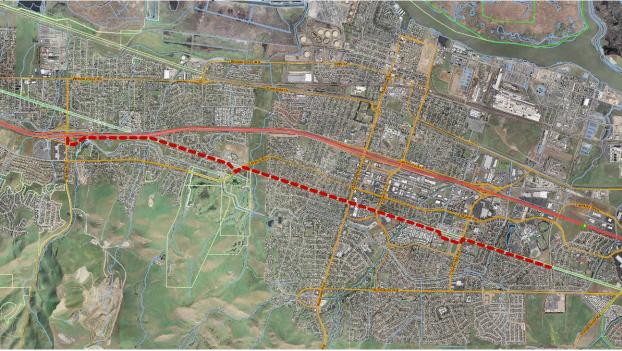

WHEREAS, the Successor Agency for the Redevelopment Agency of the City of Pittsburg (Successor Agency) is amending the approved ROPS for the period of July 1, 2019 – June 30, 2020 (Amended ROPS 19-20) so that the special assessments levied on Successor Agency owned properties may be added; and

WHEREAS, this Amended ROPS 19-20 shows that as of July 25, 2019, the outstanding special assessments, including interest and penalties, owed to the County of Contra Costa is \$84,054.99 (Amount Owed). The Amount Owed will continue to increase as penalties and interest continue to accrue on any unpaid balance. Exhibit A of the accompanying Staff Report are copies of the property tax bills and redemption tax bills.

## EXECUTIVE SUMMARY

The Successor Agency for the Redevelopment Agency of the City of Pittsburg (Successor Agency) is amending the approved Recognized Obligation Payment Schedule for the period of July 1, 2019 – June 30, 2020 (Amended ROPS 19-20) so that the special assessments levied on Successor Agency owned properties may be added.

## FISCAL IMPACT

This Amended ROPS 19-20 shows that as of July 25, 2019, the outstanding special assessments, including interest and penalties, owed to the County of Contra Costa is \$84,054.99 (Amount Owed). The Amount Owed will continue to increase as penalties and interest continue to accrue on any unpaid balance. Exhibit A to this Staff Report are copies of the property tax bills and redemption tax bills.