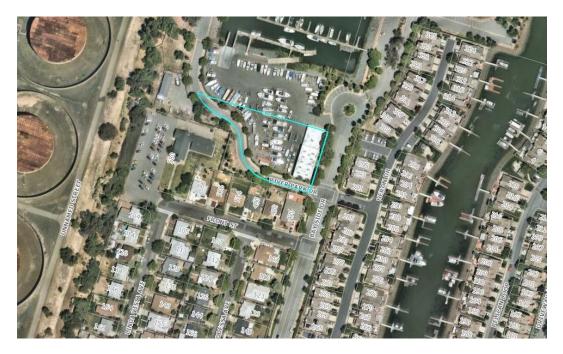

## **Other Items**

6. ADOPT Resolution 2019/55 Approving a Transfer of APN 085-041-034 from **Pittsburg** Successor Agency to the City of Pittsburg (City), for public purpose.

WHEREAS, the Successor Agency for the Redevelopment Agency of the City of Pittsburg (Successor Agency) is amending the approved ROPS for the period of July 1, 2019 – June 30, 2020 (Amended ROPS 19-20) so that the special assessments levied on Successor Agency owned properties may be added; and

WHEREAS, this Amended ROPS 19-20 shows that as of July 25, 2019, the outstanding special assessments, including interest and penalties, owed to the County of Contra Costa is \$84,054.99 (Amount Owed). The Amount Owed will continue to increase as penalties and interest continue to accrue on any unpaid balance. Exhibit A of the accompanying Staff Report are copies of the property tax bills and redemption tax bills.