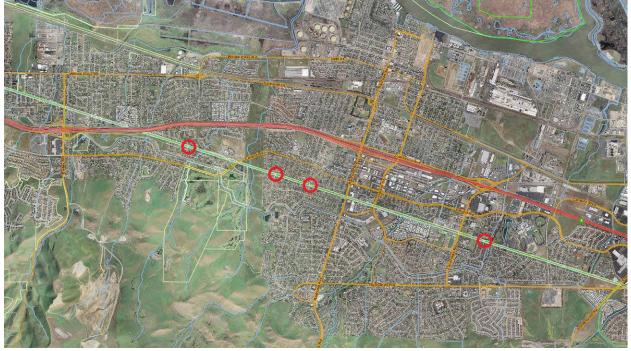

WHEREAS, the Successor Agency for the Redevelopment Agency of the City of Pittsburg (Successor Agency) is amending the approved ROPS for the period of July 1, 2019 – June 30, 2020 (Amended ROPS 19-20) so that the special assessments levied on Successor Agency owned properties may be added; and

WHEREAS, this Amended ROPS 19-20 shows that as of July 25, 2019, the outstanding special assessments, including interest and penalties, owed to the County of Contra Costa is \$84,054.99 (Amount Owed). The Amount Owed will continue to increase as penalties and interest continue to accrue on any unpaid balance. Exhibit A of the accompanying Staff Report are copies of the property tax bills and redemption tax bills.

## EXECUTIVE SUMMARY

The Successor Agency for the Redevelopment Agency of the City of Pittsburg (Successor Agency) is amending the approved Recognized Obligation Payment Schedule for the period of July 1, 2019 – June 30, 2020 (Amended ROPS 19-20) so that the special assessments levied on Successor Agency owned properties may be added.

## FISCAL IMPACT

This Amended ROPS 19-20 shows that as of July 25, 2019, the outstanding special assessments, including interest and penalties, owed to the County of Contra Costa is \$84,054.99 (Amount Owed). The Amount Owed will continue to increase as penalties and interest continue to accrue on any unpaid balance. Exhibit A to this Staff Report are copies of the property tax bills and redemption tax bills.