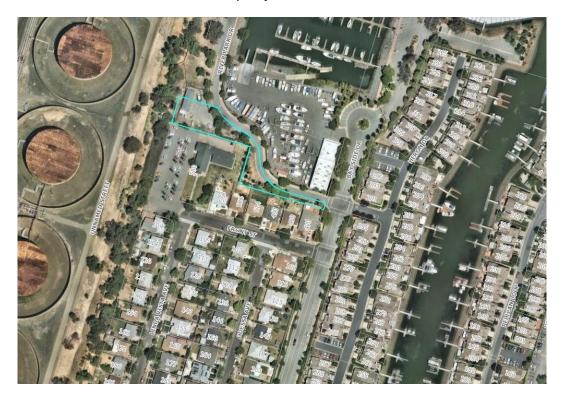

## **Other Items**

6. ADOPT Resolution 2019/55 Approving a Transfer of APN 085-041-034 from **Pittsburg** Successor Agency to the City of Pittsburg (City), for public purpose.

WHEREAS, the Successor Agency for the Redevelopment Agency of the City of Pittsburg (Successor Agency) is amending the approved ROPS for the period of July 1, 2019 – June 30, 2020 (Amended ROPS 19-20) so that the special assessments levied on Successor Agency owned properties may be added; and

WHEREAS, this Amended ROPS 19-20 shows that as of July 25, 2019, the outstanding special assessments, including interest and penalties, owed to the County of Contra Costa is \$84,054.99 (Amount Owed). The Amount Owed will continue to increase as penalties and interest continue to accrue on any unpaid balance. Exhibit A of the accompanying Staff Report are copies of the property tax bills and redemption tax bills.