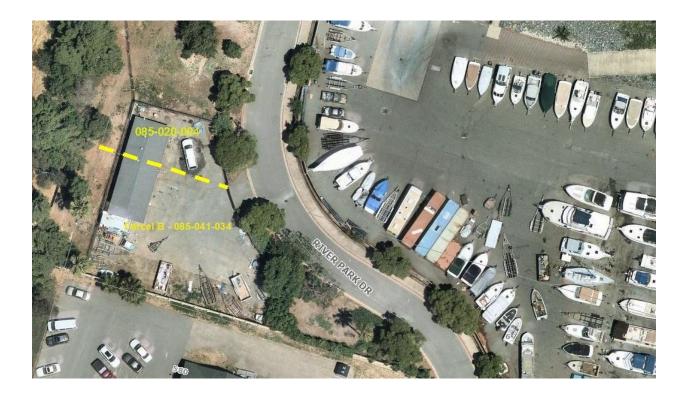

## **Other Items**

6. ADOPT Resolution 2019/55 Approving a Transfer of APN 085-041-034 from **Pittsburg** Successor Agency to the City of Pittsburg (City), for public purpose.

WHEREAS, the Successor Agency for the Redevelopment Agency of the City of Pittsburg (Successor Agency) is amending the approved ROPS for the period of July 1, 2019 – June 30, 2020 (Amended ROPS 19-20) so that the special assessments levied on Successor Agency owned properties may be added; and

WHEREAS, this Amended ROPS 19-20 shows that as of July 25, 2019, the outstanding special assessments, including interest and penalties, owed to the County of Contra Costa is \$84,054.99 (Amount Owed). The Amount Owed will continue to increase as penalties and interest continue to accrue on any unpaid balance. Exhibit A of the accompanying Staff Report are copies of the property tax bills and redemption tax bills.