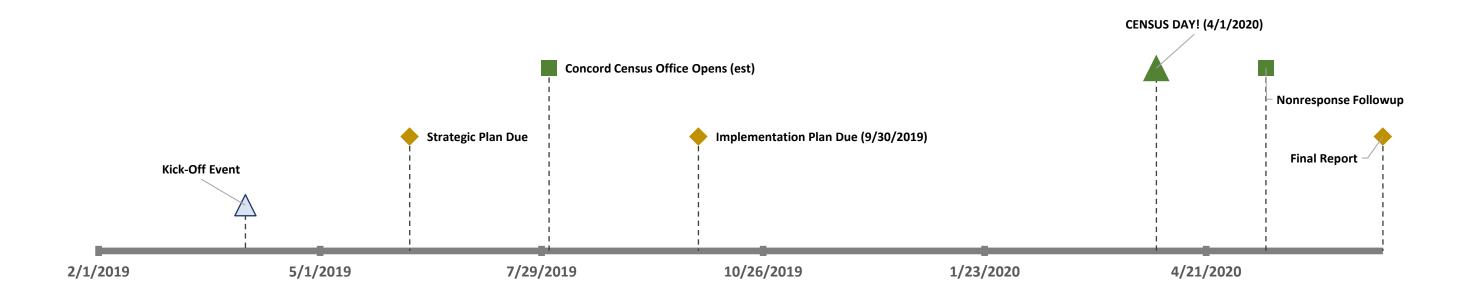

## **OUTREACH TIMELINE**

**Educate Messaging**: Messaging during the Educate Phase include newsletter articles in city and community based organization newsletters with message "Why the Census is Important for my community (or school or etc.)," facts about how the Census is used, "What is at Stake" messaging, building up social media following, develop video clips, and continue to enhance website content. Educate messaging phase will also include offers to speak at community groups and tabling at community events in partnership with Census Bureau Partnership program.

Motivate Messaging: Motivate messaging includes increased social media motivational nudges, videos shorts, promote census events, and providing resources to partners.