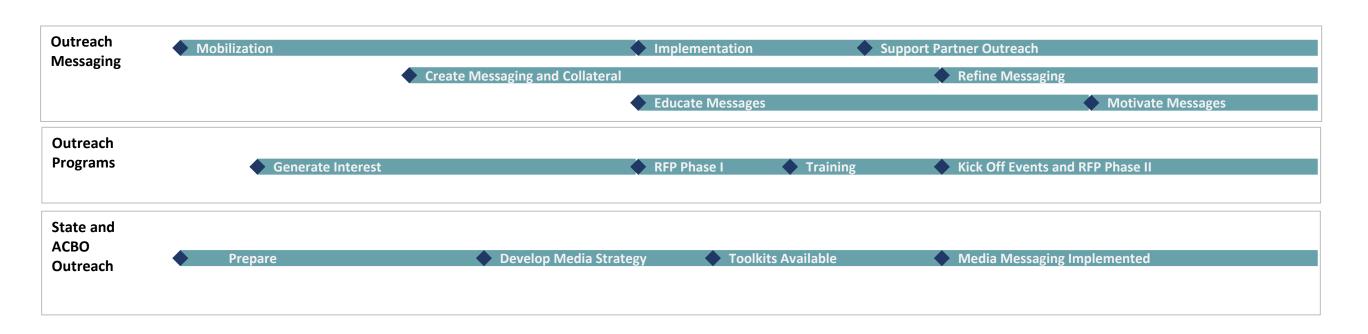

## **OUTREACH TIMELINE**

**Educate Messaging**: Messaging during the Educate Phase include newsletter articles in city and community based organization newsletters with message "Why the Census is Important for my community (or school or etc.)," facts about how the Census is used, "What is at Stake" messaging, building up social media following, develop video clips, and continue to enhance website content. Educate messaging phase will also include offers to speak at community groups and tabling at community events in partnership with Census Bureau Partnership program.

Motivate Messaging: Motivate messaging includes increased social media motivational nudges, videos shorts, promote census events, and providing resources to partners.