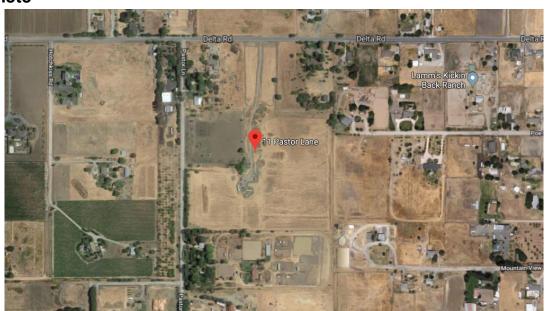

## Royal Craft, LLC – Manufacturing MJ19-0055

Business Name: Royal Craft, LLC

Owner(s): Jacqueline Mezzetta

Jasun Molinelli Kendall Tuffli Mark Spilker

**Total Score:** 965/1,200

Address: 11 Pastor Lane, Knightsen

**Business Type:** Manufacturing

**Square Footage:** 8,000-s.f.



### **Proposal Pros and Cons**

#### Pros

- Staff has background in manufacturing
- Installation of solar panels

#### Cons

- No proof of capital
- Financing is heavily dependent on cultivation aspect
- Unable to evaluate cost/expenditures/revenue in proposal for manufacturing operations independent of cultivation

#### **Aerial Photo**



# Royal Craft, LLC – Manufacturing MJ19-0055

| 1. Cover Letter/ Owner Qualifications (200 pts)  2. Location (200 pts)  - Located in the Knightsen area just outside of the Knightsen Cannabis Exclusion area Located in a relatively dense rural area of Knightsen Cultivation and manufacturing operations separate from cultivation - Financials and business and operating plan are highly dependence on cultivation aspect |                                | Score |                                    |
|-------------------------------------------------------------------------------------------------------------------------------------------------------------------------------------------------------------------------------------------------------------------------------------------------------------