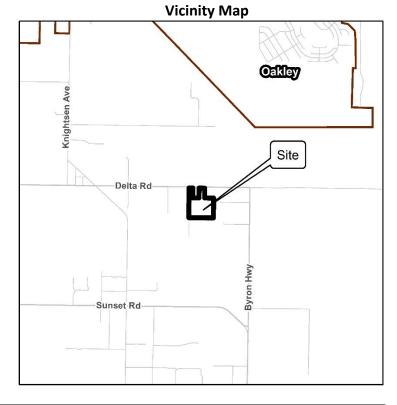

## Royal Craft, LLC – Manufacturing MJ19-0055

Business Name: Royal Craft, LLC

Owner(s): Jacqueline Mezzetta

Jasun Molinelli Kendall Tuffli Mark Spilker

**Total Score:** 965/1,200

Address: 11 Pastor Lane, Knightsen

**Business Type:** Manufacturing

**Square Footage:** 8,000-s.f.