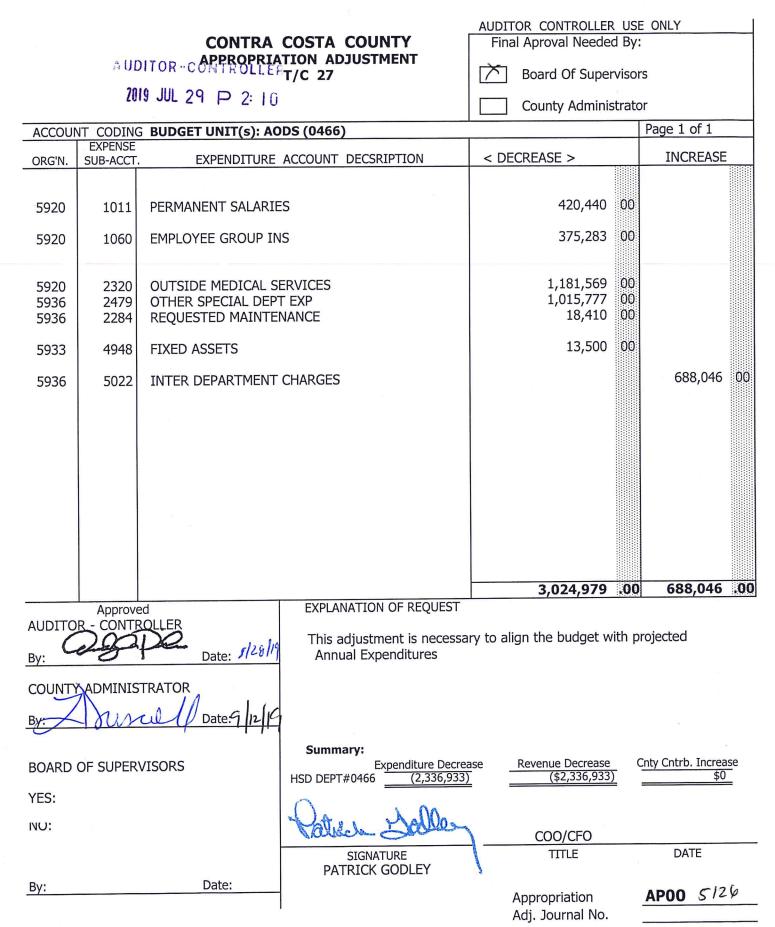

# CONTRA COSTA COUNTY ESTIMATED REVENUE ADJUSTMENT T/C 24

| ACCOUNT                 | CODING              | BUDGET UNIT: County - various |                                 |                 |     |                       |    |
|-------------------------|---------------------|-------------------------------|---------------------------------|-----------------|-----|-----------------------|----|
| ORGANIZATION            | REVENUE<br>ACCOUNT  | REVENUE ACCOUNT               | DESCRIPTION                     | INCREASE        |     | <decrease></decrease> |    |
| 0005                    | 9010                | BU0005                        |                                 | 995,861         | 00  |                       |    |
| 0791                    | 9967                | BU0791                        |                                 | 4,516,322       | 00  |                       |    |
| 5561                    | 9951                | BU0581                        |                                 | 13,000          | 00  |                       |    |
| 1803                    | 9431                | BU0589                        |                                 | 273,000         | 00  |                       |    |
| 1780                    | 8 <mark>9</mark> 81 | BU0249                        |                                 | 282,565         | 00  |                       |    |
| 2900                    | 9951                | BU0243                        |                                 | 220,729         | 00  |                       |    |
| 4010                    | 9879                | BU0079                        |                                 | 1,047,352       | 00  |                       |    |
| 0642                    | 8981                | BU0642                        |                                 | 7,000           | 00  |                       |    |
| 0005                    | 9010                | BU 0005                       |                                 | 6,200,000       | 00  |                       |    |
| 6200                    | 8381                | BU 0540                       |                                 | 3,633,131       | 00  |                       |    |
| 0451                    | 9281                | BU 0451                       |                                 | 20,895          | 00  |                       |    |
| 5920                    | 9322                | BU 0466                       |                                 | 1,763,000       | 00  |                       |    |
|                         |                     |                               |                                 |                 |     |                       |    |
| APPRO                   | /ED                 |                               | TOTALS<br>EXPLANATION OF REQUES | 18,972,855      | 00  | 0                     | 00 |
| AUDITOR-CONTROLI<br>BY: | 3 pic               | DATE_ \$/21/19                | FY2018-19 Clean Up Adjust       |                 |     |                       |    |
| BOARD OF SUPERVI        | SORS:               | _ DATE <u>Y [12]</u>          |                                 |                 |     |                       |    |
| YES:<br>NO:             |                     |                               | A.                              | mhl             |     |                       |    |
|                         |                     |                               | SIGNATURE                       | TITLE           |     | DATE                  |    |
|                         |                     |                               |                                 | REVENUE ADJ. RA | 400 | 5124                  |    |