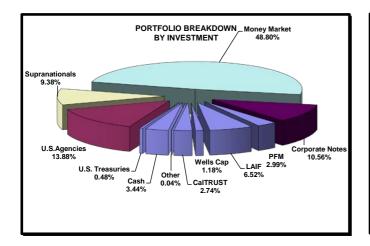

# **Other Actions**

- C. 42 APPROVE and AUTHORIZE the County Administrator, or designee, to execute two memorandums of understanding, effective September 1, 2019, with the Superior Court of Contra Costa County in an amount not to exceed \$10,000 annually for custodial services and other facilities related services for space occupied in the Arnason Justice Center by the District Attorney's Office and Public Defender's Office. (100% General Fund)
- C. 43 ADOPT Resolution No. 2019/558 waiving any claims for state reimbursement for County costs incurred from implementing Assembly Bill 2015, as recommended by the Transportation, Water, and Infrastructure Committee. (Minimal Impact to Iron Horse Corridor Lease Revenue Fund)
- C. 44 ADOPT Resolution No. 2019/547 authorizing the issuance and sale of "Brentwood Union School District General Obligation Bonds, Election of 2016, Series 2019" in an amount not to exceed \$20,000,000 by the Brentwood Union School District on its own behalf pursuant to Section 15140(b) of the Education Code, as recommended by the County Administrator. (No County fiscal impact)
- C. 45 ACCEPT the Annual Report on Revolving and Cash Difference Funds, Overage Fund, and Shortages for fiscal year 2018-2019, as recommended by the County Auditor-Controller.
- C. 46 ADOPT the 2019-20 secured property tax rates and AUTHORIZE to levy the 2019-20 Property Tax Roll, as recommended by the Auditor-Controller.
- C. 47 ACCEPT the Treasurer's Quarterly Investment Report (the "Report") as of June 30, 2019, as recommended by the County Treasurer-Tax Collector and Contra Costa County Treasury Oversight Committee.