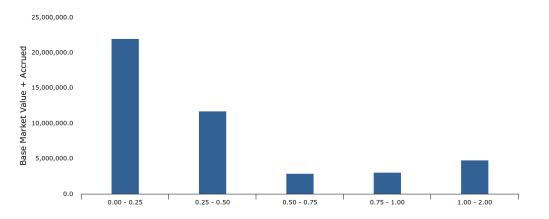

0.00%   |
| BBB                      | 0.00%  | 0.00% | 0.00% | 0.00% | 0.00% | 0.00% | 0.00%  | 0.00%   | 0.00%   |
| BB                       | 0.00%  | 0.00% | 0.00% | 0.00% | 0.00% | 0.00% | 0.00%  | 0.00%   | 0.00%   |
| В                        | 0.00%  | 0.00% | 0.00% | 0.00% | 0.00% | 0.00% | 0.00%  | 0.00%   | 0.00%   |
| CCC                      | 0.00%  | 0.00% | 0.00% | 0.00% | 0.00% | 0.00% | 0.00%  | 0.00%   | 0.00%   |
| CC                       | 0.00%  | 0.00% | 0.00% | 0.00% | 0.00% | 0.00% | 0.00%  | 0.00%   | 0.00%   |
| С                        | 0.00%  | 0.00% | 0.00% | 0.00% | 0.00% | 0.00% | 0.00%  | 0.00%   | 0.00%   |
| NA                       | 0.00%  | 0.00% | 0.00% | 0.00% | 0.00% | 0.00% | 0.00%  | 0.00%   | 0.00%   |

#### Time To Maturity



#### Duration



# Risk Summary

Base Currency: USD 01 April 2019 to 30 June 2019 WC-Contra Costa County Account: XXX235 Primary Benchmark: ICE BofAML US 6-Month Treasury Bill Index Investment Strategy: Short Duration Fixed Income



#### Base Exposure - Industry Sector

#### Base Exposure - Industry Group

#### Base Exposure - Industry Subgroup







#### MMF Asset Allocation

Currency

#### Country



Base Currency: USD 01 April 2019 to 30 June 2019 WC-Contra Costa County Account: XXX235 Primary Benchmark: ICE BofAML US 6-Month Treasury Bill Index Investment Strategy: Short Duration Fixed Income



1: \* Grouped by: Issuer Concentration. 2: \* Groups Sorted by: % of Base Market Value + Accrued.



Total Return, Gross of Fees

Weighted Average Index Return

#### • Excess Total Return, Gross of Fees

|