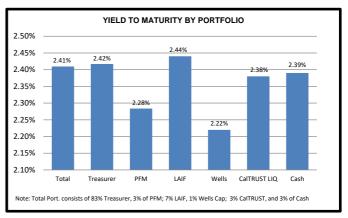

| -                | 0.00 | 1      | 0.00%      |
| CalTRUST (Liquidity)    | 102,610,805.75   | 102,610,805.75   | 2.38 | 0      | 2.72%      |
| Wells Cap               | 44,495,451.48    | 44,615,116.28    | 2.22 | 245    | 1.18%      |
| Misc. <sup>1</sup>      | 1,602,439.52     | 1,602,439.52     | 0.00 | N/A    | 0.04%      |
| Cash                    | 128,875,848.79   | 128,875,848.79   | 2.39 | 0      | 3.42%      |
| Total Fund <sup>3</sup> | 3,767,187,803.15 | 3,767,036,507.72 | 2.41 | 174    | 100.00%    |

1. East Bay Regional Communications System Authority.

2. Average Earning Allowance for this quarter.

3. Excludes the Futuris Public Entity Trust of the CCCCD Retirment Board of Authority.

#### CONTRA COSTA COUNTY INVESTMENT POOL AT A GLANCE As of June 30, 2019













#### NOTES TO INVESTMENT PORTFOLIO SUMMARY AND AT A GLANCE AS OF JUNE 30, 2019

- 1. All report information is unaudited but due diligence was utilized in its preparation.
- 2. There may be slight differences between the portfolio summary page and the attached exhibits and statements for investments managed by outside contractors or trustees. The variance is due to the timing difference in recording transactions associated with outside contracted parties during interim periods and later transmitted to the appropriate county agency and/or the Treasurer's Office. In general, the Treasurer's records reflect booked costs at the beginning of a period.
- 3. All securities and amounts included in the portfolio are denominated in United States Dollars.
- 4. The Contra Costa County investment