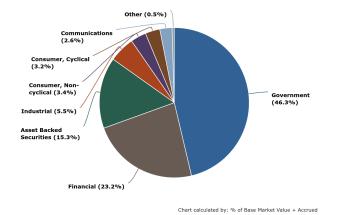

CC                      | 0.00%  | 0.00% | 0.00% | 0.00% | 0.00% | 0.00% | 0.00%  | 0.00%   | 0.00%   |
| CC                       | 0.00%  | 0.00% | 0.00% | 0.00% | 0.00% | 0.00% | 0.00%  | 0.00%   | 0.00%   |
| С                        | 0.00%  | 0.00% | 0.00% | 0.00% | 0.00% | 0.00% | 0.00%  | 0.00%   | 0.00%   |
| NA                       | 0.00%  | 0.00% | 0.00% | 0.00% | 0.00% | 0.00% | 0.00%  | 0.00%   | 0.00%   |

#### Time To Maturity



#### Duration



# Risk Summary

Base Currency: USD 01 April 2019 to 30 June 2019 WC-Contra Costa County Account: XXX235 Primary Benchmark: ICE BofAML US 6-Month Treasury Bill Index Investment Strategy: Short Duration Fixed Income



#### Base Exposure - Industry Sector

#### Base Exposure - Industry Group

#### Base Exposure - Industry Subgroup







#### MMF Asset Allocation

Currency

#### Country



Base Currency: USD 01 April 2019 to 30 June 2019 WC-Contra Costa County Account: XXX235 Primary Benchmark: ICE BofAML US 6-Month Treasury Bill Index Investment Strategy: Short Duration Fixed Income



1: \* Grouped by: Issuer Concentration. 2: \* Groups Sorted by: % of Base Market Value + Accrued.



Total Return, Gross of Fees

Weighted Average Index Return

#### • Excess Total Return, Gross of Fees

| Period                 | Period Begin | Period End                     | Total Return, Gross<br>of Fees | Weighted Average<br>Index Return | Excess Total Return,<br>Gross of Fees |
|------------------------|--------------|--------------------------------|--------------------------------|----------------------------------|-----------