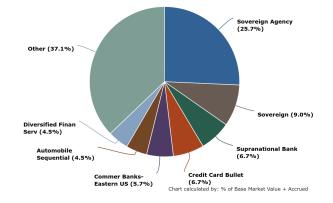

| 0.00%  | 0.00% | 0.00% | 0.00% | 0.00% | 0.00% | 0.00%  | 0.00%   | 0.00%   |
| CC                       | 0.00%  | 0.00% | 0.00% | 0.00% | 0.00% | 0.00% | 0.00%  | 0.00%   | 0.00%   |
| С                        | 0.00%  | 0.00% | 0.00% | 0.00% | 0.00% | 0.00% | 0.00%  | 0.00%   | 0.00%   |
| NA                       | 0.00%  | 0.00% | 0.00% | 0.00% | 0.00% | 0.00% | 0.00%  | 0.00%   | 0.00%   |

#### Time To Maturity



#### Duration



# Risk Summary

Base Currency: USD 01 April 2019 to 30 June 2019 WC-Contra Costa County Account: XXX235 Primary Benchmark: ICE BofAML US 6-Month Treasury Bill Index Investment Strategy: Short Duration Fixed Income



#### Base Exposure - Industry Sector

#### Base Exposure - Industry Group

#### Base Exposure - Industry Subgroup







#### MMF Asset Allocation

Currency

#### Country



Base Currency: USD 01 April 2019 to 30 June 2019 WC-Contra Costa County Account: XXX235 Primary Benchmark: ICE BofAML US 6-Month Treasury Bill Index Investment Strategy: Short Duration Fixed Income



1: \* Grouped by: Issuer Concentration. 2: \* Groups Sorted by: % of Base Market Value + Accrued.



Total Return, Gross of Fees

Weighted Average Index Return

#### • Excess Total Return, Gross of Fees

| Period                 | Period Begin | Period End                     | Total Return, Gross<br>of Fees | Weighted Average<br>Index Return | Excess Total Return,<br>Gross of Fees |
|------------------------|--------------|--------------------------------|--------------------------------|----------------------------------|---------------