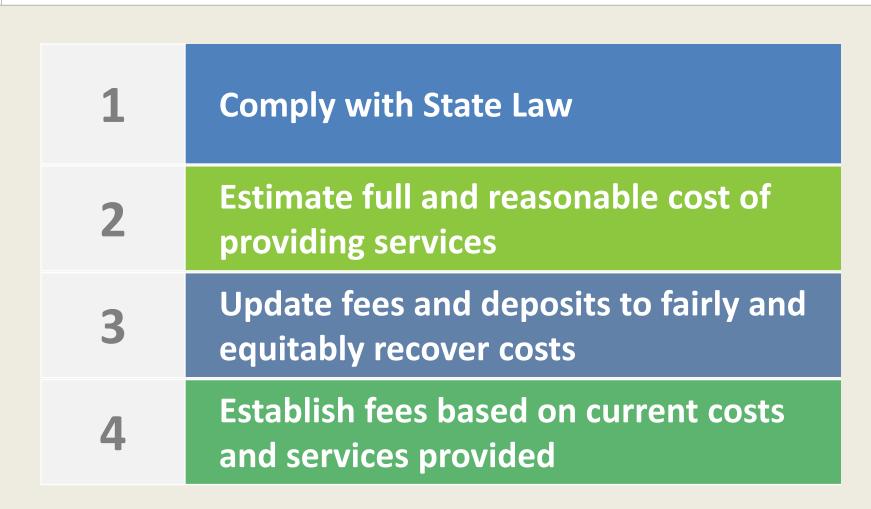

California local governments impose user fees and regulatory fees for services and activities they provide through provisions of the State Constitution. First, they may perform broad activities related to their local policing power and other service authority as defined in Article XI, Sections 7 and 9. Second, they may establish fees for service through the framework defined in Article XIIIC, Section 1. Under this latter framework, a fee may not exceed the estimated reasonable cost of providing the service or performing the activity. For a fee to qualify as such, it must relate to a service or activity under the control of the individual/entity on which the fee is imposed. For example, the individual/entity requests service of the municipality or his or her actions specifically cause the municipality to perform additional activities. In this manner, the service or the underlying action causing the municipality to perform service is either discretionary and/or is subject to regulation. As a discretionary service or regulatory activity, the user fees and regulatory fees considered in this Study fall outside requirements for imposition of taxes, special taxes, or fees imposed as incidences of property ownership.

The County's chief purposes in conducting this Study were to ensure that fee amounts are updated to reflect the current cost of providing services, and that the fees listed in the fee schedule are updated to reflect land development services current provided by DCD and PWD. As such, the solutions provided by the consulting team accomplish the County's objective for a review of fee structures, fee amounts, and collections processes. This report provides information and discussion that can be used at many levels of the organization to improve overall administration of the fee program.