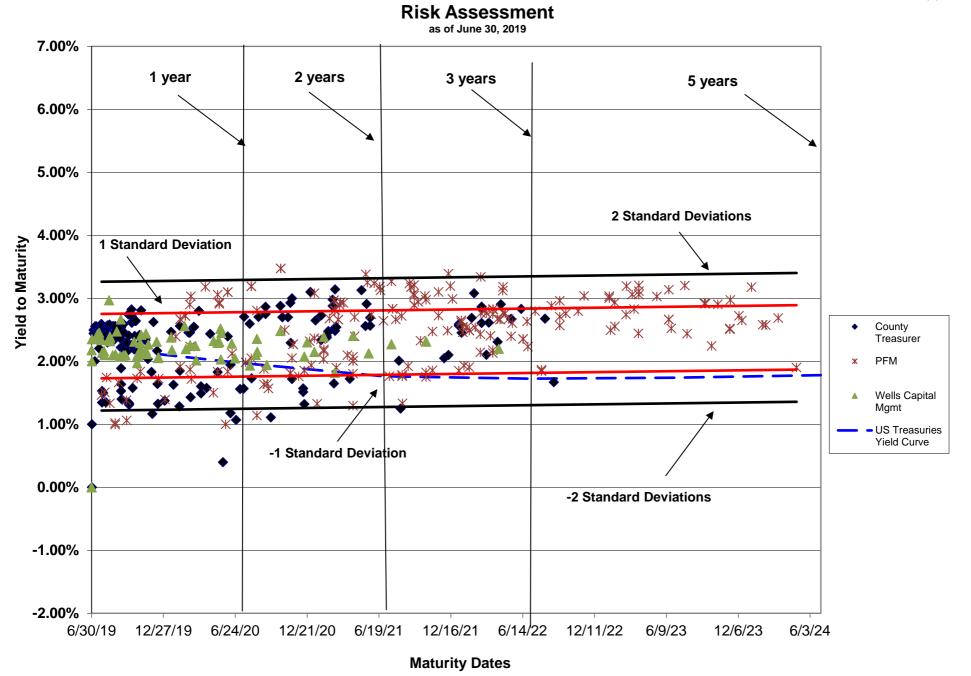

16/17     | Apportionment Rate | 0.60%     | 0.68%      | 0.78% | 0.92% |
| 2015/16     | Apportionment Rate | 0.32%     | 0.37%      | 0.46% | 0.55% |
| 2014/15     | Apportionment Rate | 0.24%     | 0.25%      | 0.26% | 0.28% |
| 2013/14     | Apportionment Rate | 0.26%     | 0.26%      | 0.23% | 0.22% |
| 2012/13     | Apportionment Rate | 0.35%     | 0.32%      | 0.28% | 0.24% |
| 2011/12     | Apportionment Rate | 0.38%     | 0.38%      | 0.38% | 0.36% |
| 2010/11     | Apportionment Rate | 0.51%     | 0.46%      | 0.50% | 0.48% |
| 2009/10     | Apportionment Rate | 0.90%     | 0.60%      | 0.56% | 0.56% |
| 2008/09     | Apportionment Rate | 2.77%     | 2.54%      | 1.91% | 1.51% |

## LAIF QUARTERLY APPORTIONMENT RATES

# Contra Costa County Investment Pool

as of June 30, 2019





## **Risk Assessment**

(Securities Greater Than or Less Than Two Standard Deviations)

## As of June 30, 2019

|              |                      |               |               |               |                   | MATURITY   |                |
|--------------|----------------------|---------------|---------------|---------------|-------------------|------------|----------------|
| <u>CUSIP</u> | DESCRIPTION          | PAR           | COST          | MARKET        | <u>COUPON (%)</u> | DATE       | <u>YTM (%)</u> |
| 3133EGJC0    | GOV FFCB NOTES       | 10,000,000.00 | 9,985,200.00  | 9,965,300.00  | 0.95%             | 7/1/2019   | 1.00%          |
| 459058EV1    | SUP INTL BK RECON &  | 5,000,000.00  | 4,984,200.00  | 4,995,800.00  | 1.25%             | 7/26/2019  | 1.35%