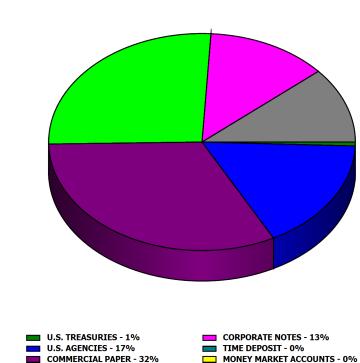

The **Public Protection Committee** (Supervisors John Gioia and Federal D. Glover) meets on the first Monday of the month at 10:30 a.m. in Room 101, County Administration Building, 651 Pine Street, Martinez.