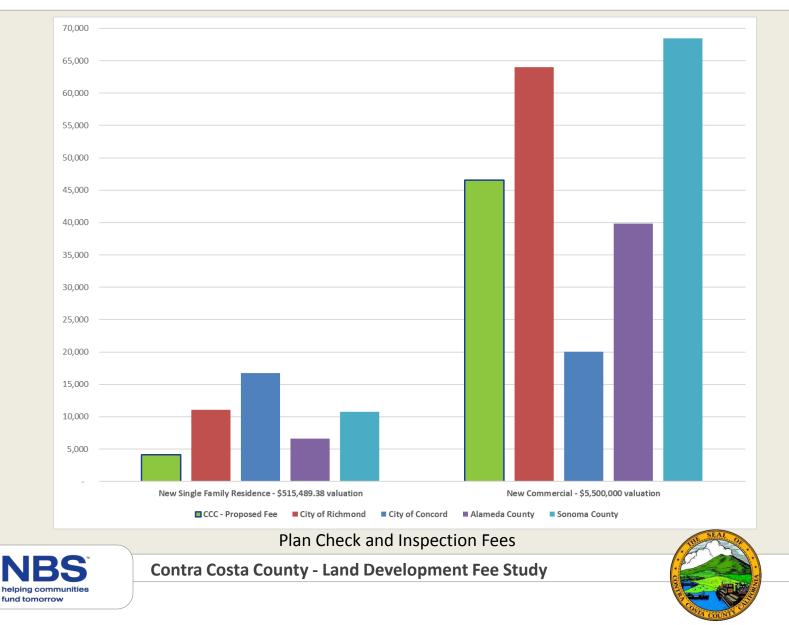

<u>Comparison with Neighboring Jurisdictions.</u> The scope of NBS's report includes comparison of the County's land development fees with those of several neighboring jurisdictions. The group of jurisdictions surveyed includes the cities of Brentwood, Concord and Richmond, and the counties of Alameda and Sonoma. Although it is often difficult to make direct fee comparisons between jurisdictions because each jurisdiction organizes its services differently, where direct comparisons are possible, the NBS report found that the recommended fees for County land development services are generally consistent with those charged by the neighboring cities and counties included in the comparison survey.

NBS worked with the County to choose five comparative agencies: Cities of Richmond, Concord, Brentwood, and counties of Alameda and Sonoma. Appendix B presents the results of the Survey.

NBS notes the following about the approach to, and use of, comparative survey data:

In general, NBS reasonably attempts to source each comparison agency's fee schedule from the Internet, and compile a comparison of *current* fee categories and amounts for the most readily comparable fee items that match the client's existing fee structure.