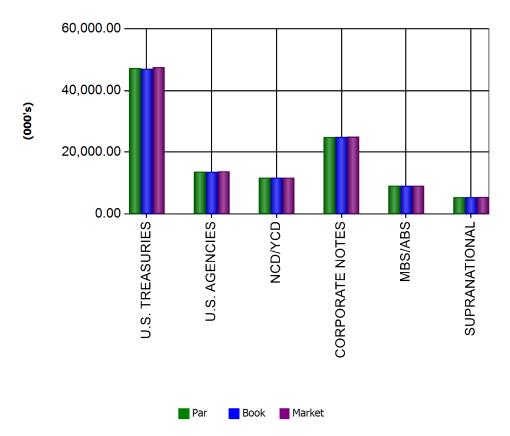

The **Public Protection Committee** (Supervisors John Gioia and Federal D. Glover) meets on the first Monday of the month at 10:30 a.m. in Room 101, County Administration Building, 651 Pine Street, Martinez.