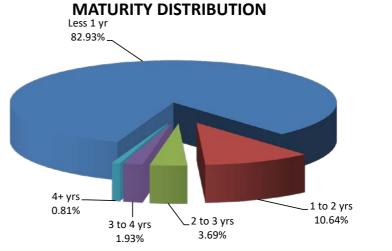

| 0.04%            |
| Cash            | 128,875,848.79     | 3.42%            |
| TOTAL*          | \$3,767,187,803.15 | 100.00%          |

#### **Maturity Distribution**

| Time       | Par Value          | Percent of Total |
|------------|--------------------|------------------|
| Less 1 yr  | \$3,124,212,232.28 | 82.93%           |
| 1 to 2 yrs | 400,951,636.73     | 10.64%           |
| 2 to 3 yrs | 138,835,393.22     | 3.69%            |
| 3 to 4 yrs | 72,713,000.00      | 1.93%            |
| 4+ yrs     | 30,475,540.92      | 0.81%            |
| TOTAL*     | \$3,767,187,803.15 | 100.00%          |

\* Does not include the Futuris Public Entity Trust of the Contra Costa Community College District Retirement Board of Authority

\*\* May or may not total to 100% due to rounding





#### Exhibit II

#### CONTRA COSTA COUNTY INVESTMENT POOL PERFORMANCE SUMMARY AS OF JUNE 30, 2019

|                                                                   | <u>PAR</u><br>(\$) | <sup>3</sup> PERCENT OF<br><u>PORTFOLIO</u><br>(%) | <u>YTM</u><br>(%) | WEIGHTED<br>AVERAGE DAYS TO<br>MATURITY AT<br><u>END-OF-QUARTER</u><br>(day) | DURATION<br>(year) |
|-------------------------------------------------------------------|--------------------|----------------------------------------------------|-------------------|------------------------------------------------------------------------------|--------------------|
| A. Investments Managed by Treasurer's Office <sup>1</sup>         | \$3,132,663,397.22 | 83.19%                                             | 2.4161%           | 182