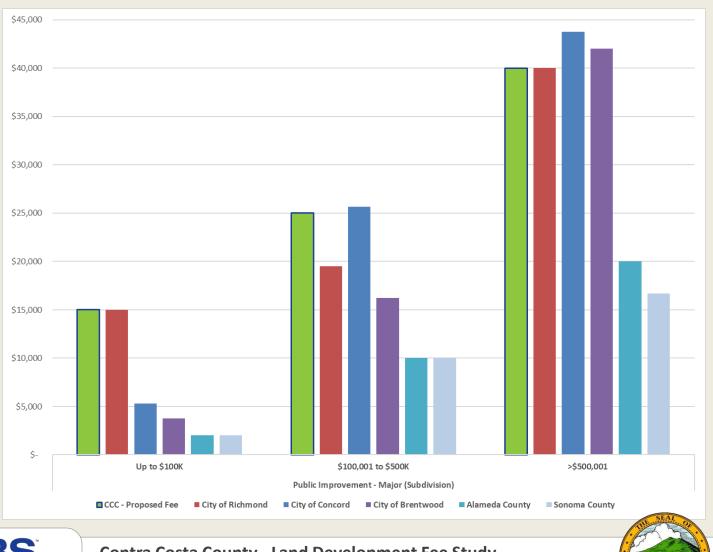

<u>Comparison with Neighboring Jurisdictions.</u> The scope of NBS's report includes comparison of the County's land development fees with those of several neighboring jurisdictions. The group of jurisdictions surveyed includes the cities of Brentwood, Concord and Richmond, and the counties of Alameda and Sonoma. Although it is often difficult to make direct fee comparisons between jurisdictions because each jurisdiction organizes its services differently, where direct comparisons are possible, the NBS report found that the recommended fees for County land development services are generally consistent with those charged by the neighboring cities and counties included in the comparison survey.