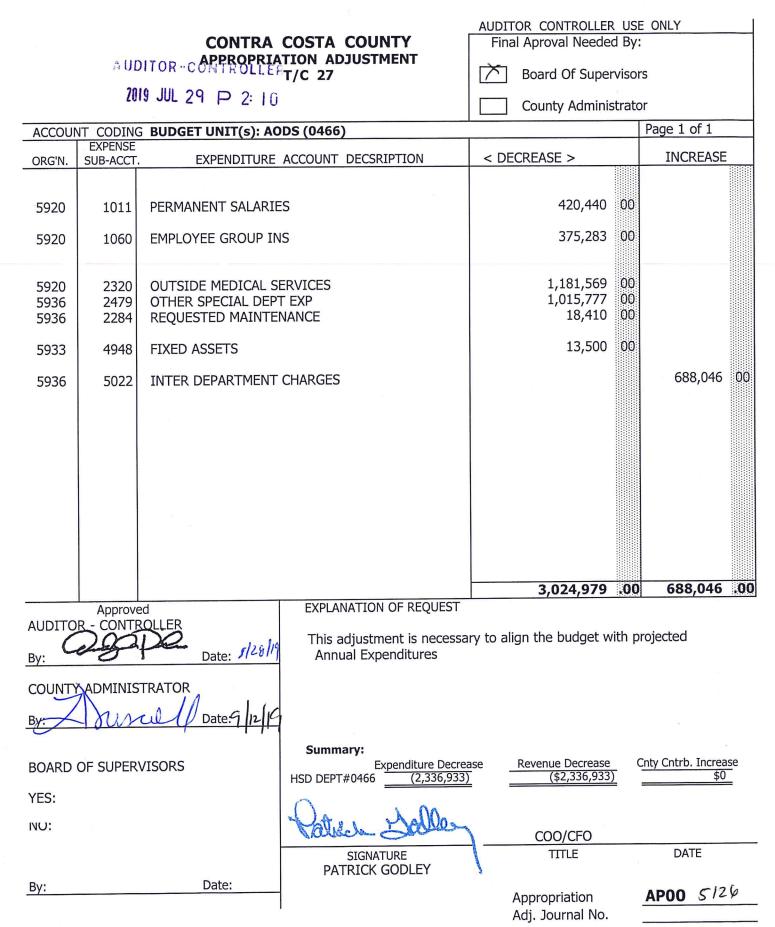

- C. 26 APPROVE and AUTHORIZE the Treasurer-Tax Collector, or designee, to execute a contract with Grant Street Group, Inc. in an amount not to exceed \$100,000 for the processing of property tax payments by credit/debit card and electronic check payments, and an electronic cashiering system, for the period September 17, 2019, to September 16, 2023. (100% General Fund)
- C. 27 APPROVE and AUTHORIZE the Employment and Human Services Director, or designee, to execute a non-financial Memorandum of Affiliation with the Trustees of the California State University on behalf of San Francisco State University for student internship placements for social work field experience in the County for the period August 1, 2019 through July 31, 2023. (Non-financial)
- C. 28 APPROVE and AUTHORIZE the Employment and Human Services Director, or designee, to execute a non-financial Practicum Agreement with the Trustees of the California State University on behalf of San Jose State University for student internship placements for social work field experience in the County for the period September 1, 2019 through August 30, 2024. (Non-financial)
- C. 29 APPROVE and AUTHORIZE the Purchasing Agent to execute, on behalf of the Sheriff-Coroner, a purchase order with Adamson Police Products in the amount of \$450,000 for the purchase of tactical & protective gear and clothing and other products for the period of October 1, 2019 through September 30, 2022. (100% General Fund)
- C. 30 APPROVE and AUTHORIZE the Health Services Director, or designee, to execute a contract with Macey Rosenthal, M.D., in an amount not to exceed \$209,664 to provide outpatient psychiatric care to patients in Central Contra Costa County for the period November 1, 2019 through October 31, 2020. (100% Mental Health Realignment)
- C. 31 APPROVE and AUTHORIZE the Chief Information Officer, or designee, to execute a contract with Robert Half International, Inc. in an amount not to exceed \$750,000 to provide temporary help for the Department of Information Technology for the period September 18, 2019 through November 19, 2020.
- C. 32 APPROVE and AUTHORIZE the Purchasing Agent, or designee, to execute a purchase order on behalf of the Sheriff-Coroner with Buchanan Food Service in the amount of \$250,000 to provide bread loaves, rolls and all related bakery items as needed for the West County, Martinez and Marsh Creek detention facilities for the period of December 1, 2019 through November 30, 2020. (100% General Fund)
- C. 33 APPROVE and AUTHORIZE the Purchasing Agent to execute, on behalf of the Sheriff-Coroner, a purchase order with Producers Dairy Products Inc., in an amount not to exceed \$350,000 for the purchase of dairy products as needed for the West County, Martinez, and Marsh Creek detention facilities for the period December 1, 2019 through November 30, 2020. (100% General Fund)

- C. 34 APPROVE and AUTHORIZE the Purchasing Agent to execute, on behalf of the Sheriff-Coroner, a purchase order with Bob Barker Company, in an amount not to exceed \$600,000 for the purchase of miscellaneous products specific to correctional facilities as needed within the County's detention facilities for the period January 1, 2020 through December 31, 2021. (100% General Fund)
- C. 35 APPROVE and AUTHORIZE the Purchasing Agent, or designee to execute, on behalf of the Sheriff-Coroner, a blanket purchase order with National Food Group, Inc., in an amount to not exceed \$430,000 to provide frozen/dry food and related items as needed for the West County, Martinez and Marsh Creek detention facilities for the period January 1, 2020 through December 31, 2020. (100% General Fund)
- C. 36 APPROVE and AUTHORIZE the Purchasing Agent to execute, on behalf of the Sheriff-Coroner, a purchase order with Waxie Sanitary Supply in an amount not to exceed \$250,000 for the purchase of janitorial supplies for the County's detention facilities for the period January 1, 2020 through December 31, 2021. (100% General Fund)
- C. 37 APPROVE and AUTHORIZE the Employment and Human Services Director, or designee, to execute a contract with First Baptist Church of Pittsburg in an amount not to exceed \$508,946 to provide Early Head Start Program Enhancement and State General Childcare Development services for the period July 1, 2018 through June 30, 2019. (76% State, 24% Federal)
- C. 38 APPROVE and AUTHORIZE the Employment and Human Services Director, or designee, to execute a contract with Martinez Early Childhood Center in an amount not to exceed \$206,040 to provide Early Head Start and Head Start Program Enhancement services for the period July 1, 2019 through June 30, 2020. (100% Federal)
- C. 39 APPROVE and AUTHORIZE the Employment and Human Services Director, or designee, to execute a contract with First Baptist Church of Pittsburg, in an amount not to exceed \$1,857,070, to provide State Preschool, Pre-kindergarten Literacy, General Childcare and Development Programs, Head Start and Early Head Start services at Kids' Castle, East Leland, and Belshaw Children's Centers for the period July 1, 2019 through June 30, 2020. (83% State, 17% Federal)
- C. 40 APPROVE and AUTHORIZE the Employment and Human Services Director, or designee, to execute a contract with First Baptist Church of Pittsburg, California, in an amount not to exceed \$2,024,148 to provide childcare services at Fairgrounds and Lone Tree Children's Centers for the period July 1, 2019 through June 30, 2020. (22% Federal, 78% State)

C. 41 APPROVE and AUTHORIZE the Employment and Human Services Director, or designee, to execute a contract with Young Men's Christian Association of the East Bay, in an amount not to exceed \$967,632 to provide Head Start and Early Head Start Program Enhancement services for the term July 1, 2019 through June 30, 2020. (100% Federal)

# **Other Actions**

- C. 42 APPROVE and AUTHORIZE the County Administrator, or designee, to execute two memorandums of understanding, effective September 1, 2019, with the Superior Court of Contra Costa County in an amount not to exceed \$10,000 annually for custodial services and other facilities related services for space occupied in the Arnason Justice Center by the District Attorney's Office and Public Defender's Office. (100% General Fund)
- C. 43 ADOPT Resolution No. 2019/558 waiving any claims for state reimbursement for County costs incurred from implementing Assembly Bill 2015, as recommended by the Transportation, Water, and Infrastructure Committee. (Minimal Impact to Iron Horse Corridor Lease Revenue Fund)
- C. 44 ADOPT Resolution No. 2019/547 authorizing the issuance and sale of "Brentwood Union School District General Obligation Bonds, Election of 2016, Series 2019" in an amount not to exceed \$20,000,000 by the Brentwood Union School District on its own behalf pursuant to Section 15140(b) of the Education Code, as recommended by the County Administrator. (No County fiscal impact)
- C. 45 ACCEPT the Annual Report on Revolving and Cash Difference Funds, Overage Fund, and Shortages for fiscal year 2018-2019, as recommended by the County Auditor-Controller.
- C. 46 ADOPT the 2019-20 secured property tax rates and AUTHORIZE to levy the 2019-20 Property Tax Roll, as recommended by the Auditor-Controller.
- C. 47 ACCEPT the Treasurer's Quarterly Investment Report (the "Report") as of June 30, 2019, as recommended by the County Treasurer-Tax Collector and Contra Costa County Treasury Oversight Committee.