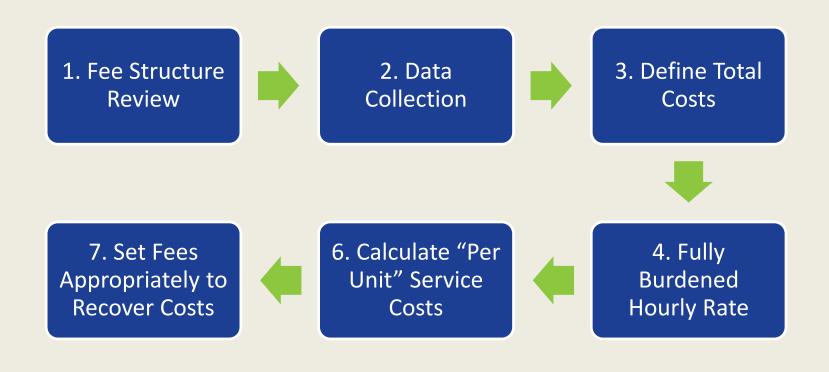

#### **1.1 Methods of Analysis**

There are three phases of analysis completed for each County fee program studied:

- 1) Fee Schedule Review
- 2) Cost of Service Analysis
- 3) Cost Recovery Evaluation

#### **1.1.1 Fee Structure Review**

Establishing fees includes a range of considerations, including whether the County's fee schedules are a comprehensive list of fees that encompass all services for which the County can charge, as well as whether the structure of fees (names, categorization, number of tiers, method of charge, etc.) are in line with present day industry standards and best practices. As such, NBS reviewed the County's existing fee schedules and conducted interviews with each department to consider:

#### 1.1.2 Cost of Service Analysis

Nearly all of the fees under review in this Study require specific actions on the part of County staff to provide the service or conduct the activity. Because labor is the primary underlying factor in these activities, the Study expresses the full cost of service as a fully burdened cost per labor hour. For this Study, NBS' role in review of the County's Land Development fees focused primarily on restructuring fee categories and methods of charging for fees, as well as facilitation of data gathering to assist in calibrating initial deposit amounts closer to the cost of providing services. NBS relied on the fully burdened hourly rates as currently calculated by the County, and NBS assumes the County has taken all steps necessary to include all reasonable and justifiable costs typically considered in fully burdened hourly rates, including direct and indirect costs. Direct costs are those that specifically relate to the activity in question, including the real-time provision of the service. Indirect costs are those that support provision of services in general, but cannot be directly assigned to the fee for service in question.

#### **1.1.3 Cost Recovery Evaluation**

The NBS fee model compares the existing fee or deposit amount for each service to the average full cost of service quantified through this analysis. A cost recovery rate of 0% identifies no current recovery of costs from fee revenues (or insufficient information available for evaluation). A rate of 100% means that the fee currently recovers the full cost of service. A rate between 0% and 100% indicates partial recovery of the full cost of service through fees. A rate greater than 100% means that the fee exceeded the full cost of service.