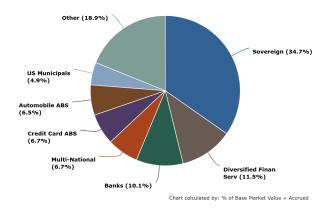

| 0.00%  | 0.00% | 0.00% | 0.00% | 0.00% | 0.00% | 0.00%  | 0.00%   | 0.00%   |
| CC                       | 0.00%  | 0.00% | 0.00% | 0.00% | 0.00% | 0.00% | 0.00%  | 0.00%   | 0.00%   |
| С                        | 0.00%  | 0.00% | 0.00% | 0.00% | 0.00% | 0.00% | 0.00%  | 0.00%   | 0.00%   |
| NA                       | 0.00%  | 0.00% | 0.00% | 0.00% | 0.00% | 0.00% | 0.00%  | 0.00%   | 0.00%   |

#### Time To Maturity



#### Duration



# Risk Summary

Base Currency: USD 01 April 2019 to 30 June 2019 WC-Contra Costa County Account: XXX235 Primary Benchmark: ICE BofAML US 6-Month Treasury Bill Index Investment Strategy: Short Duration Fixed Income



#### Base Exposure - Industry Sector

#### Base Exposure - Industry Group

#### Base Exposure - Industry Subgroup







#### MMF Asset Allocation

Currency

#### Country



Base Currency: USD 01 April 2019 to 30 June 2019 WC-Contra Costa County Account: XXX235 Primary Benchmark: ICE BofAML US 6-Month Treasury Bill Index Investment Strategy: Short Duration Fixed Income



1: \* Grouped by: Issuer Concentration. 2: \* Groups Sorted by: % of Base Market Value + Accrued.



Total Return, Gross of Fees

Weighted Average Index Return

#### • Excess Total Return, Gross of Fees

| Period                 | Period Begin | Period End                     | Total Return, Gross<br>of Fees | Weighted Average<br>Index Return | Excess Total Return,<br>Gross of Fees |
|------------------------|--------------|--------------------------------|--------------------------------|----------------------------------|-------------