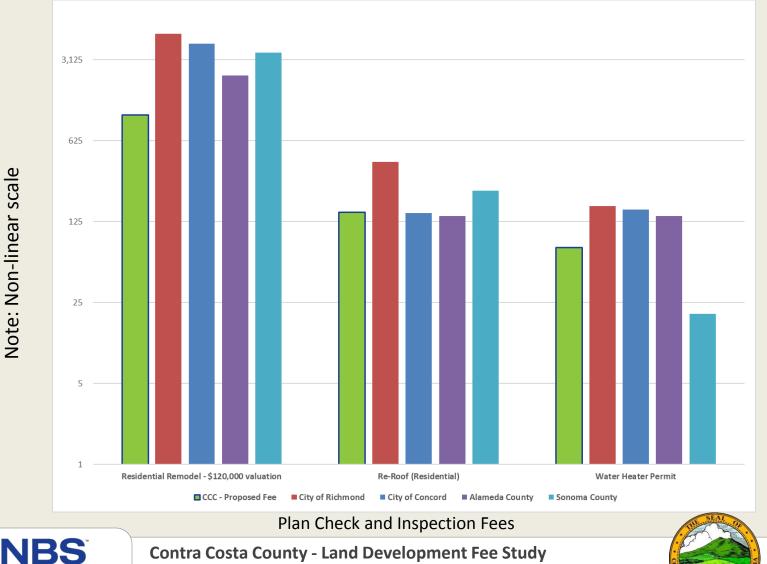

<u>Comparison with Neighboring Jurisdictions.</u> The scope of NBS's report includes comparison of the County's land development fees with those of several neighboring jurisdictions. The group of jurisdictions surveyed includes the cities of Brentwood, Concord and Richmond, and the counties of Alameda and Sonoma. Although it is often difficult to make direct fee comparisons between jurisdictions because each jurisdiction organizes its services differently, where direct comparisons are possible, the NBS report found that the recommended fees for County land development services are generally consistent with those charged by the neighboring cities and counties included in the comparison survey.

NBS worked with the County to choose five comparative agencies: Cities of Richmond, Concord, Brentwood, and counties of Alameda and Sonoma. Appendix B presents the results of the Survey.

NBS notes the following about the approach to, and use of, comparative survey data:

In general, NBS reasonably attempts to source each comparison agency's fee schedule from the Internet, and compile a comparison of *current* fee categories and amounts for the most readily comparable fee items that match the client's existing fee structure.