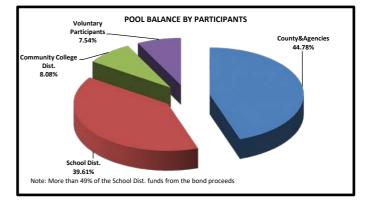

-                | 0.00 | 1      | 0.00%      |
| CalTRUST (Liquidity)    | 102,610,805.75   | 102,610,805.75   | 2.38 | 0      | 2.72%      |
| Wells Cap               | 44,495,451.48    | 44,615,116.28    | 2.22 | 245    | 1.18%      |
| Misc. <sup>1</sup>      | 1,602,439.52     | 1,602,439.52     | 0.00 | N/A    | 0.04%      |
| Cash                    | 128,875,848.79   | 128,875,848.79   | 2.39 | 0      | 3.42%      |
| Total Fund <sup>3</sup> | 3,767,187,803.15 | 3,767,036,507.72 | 2.41 | 174    | 100.00%    |

1. East Bay Regional Communications System Authority.

2. Average Earning Allowance for this quarter.

3. Excludes the Futuris Public Entity Trust of the CCCCD Retirment Board of Authority.

#### CONTRA COSTA COUNTY INVESTMENT POOL AT A GLANCE As of June 30, 2019













#### NOTES TO INVESTMENT PORTFOLIO SUMMARY AND AT A GLANCE AS OF JUNE 30, 2019

- 1. All report information is unaudited but due diligence was utilized in its preparation.
- 2. There may be slight differences between the portfolio summary page and the attached exhibits and statements for investments managed by outside contractors or trustees. The variance is due to the timing difference in recording transactions associated with outside contracted parties during interim periods and later transmitted to the appropriate county agency and/or the Treasurer's Office. In general, the Treasurer's records reflect booked costs at the beginning of a period.
- 3. All securities and amounts included in the portfolio are denominated in United States Dollars.
- 4. The Contra Costa County investment por