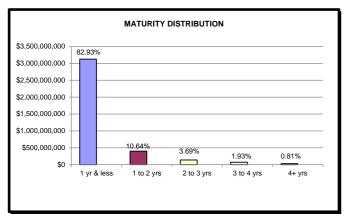

| -                | 0.00 | 1      | 0.00%      |
| CalTRUST (Liquidity)    | 102,610,805.75   | 102,610,805.75   | 2.38 | 0      | 2.72%      |
| Wells Cap               | 44,495,451.48    | 44,615,116.28    | 2.22 | 245    | 1.18%      |
| Misc. <sup>1</sup>      | 1,602,439.52     | 1,602,439.52     | 0.00 | N/A    | 0.04%      |
| Cash                    | 128,875,848.79   | 128,875,848.79   | 2.39 | 0      | 3.42%      |
| Total Fund <sup>3</sup> | 3,767,187,803.15 | 3,767,036,507.72 | 2.41 | 174    | 100.00%    |

1. East Bay Regional Communications System Authority.

2. Average Earning Allowance for this quarter.

3. Excludes the Futuris Public Entity Trust of the CCCCD Retirment Board of Authority.

#### CONTRA COSTA COUNTY INVESTMENT POOL AT A GLANCE As of June 30, 2019













#### NOTES TO INVESTMENT PORTFOLIO SUMMARY AND AT A GLANCE AS OF JUNE 30, 2019

- 1. All report information is unaudited but due diligence was utilized in its preparation.
- 2. There may be slight differences between the portfolio summary page and the attached exhibits and statements for investments managed by outside contractors or trustees. The variance is due to the timing difference in recording transactions associated with outside contracted parties during interim periods and later transmitted to the appropriate county agency and/or the Treasurer's Office. In general, the Treasurer's records reflect booked costs at the beginning of a period.
- 3. All securities and amounts included in the portfolio are denominated in United States Dollars.
- 4. The Contra Costa County investme