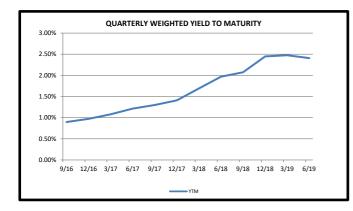

| -                | 0.00 | 1      | 0.00%      |
| CalTRUST (Liquidity)    | 102,610,805.75   | 102,610,805.75   | 2.38 | 0      | 2.72%      |
| Wells Cap               | 44,495,451.48    | 44,615,116.28    | 2.22 | 245    | 1.18%      |
| Misc. <sup>1</sup>      | 1,602,439.52     | 1,602,439.52     | 0.00 | N/A    | 0.04%      |
| Cash                    | 128,875,848.79   | 128,875,848.79   | 2.39 | 0      | 3.42%      |
| Total Fund <sup>3</sup> | 3,767,187,803.15 | 3,767,036,507.72 | 2.41 | 174    | 100.00%    |

1. East Bay Regional Communications System Authority.

2. Average Earning Allowance for this quarter.

3. Excludes the Futuris Public Entity Trust of the CCCCD Retirment Board of Authority.

#### CONTRA COSTA COUNTY INVESTMENT POOL AT A GLANCE As of June 30, 2019













#### NOTES TO INVESTMENT PORTFOLIO SUMMARY AND AT A GLANCE AS OF JUNE 30, 2019

- 1. All report information is unaudited but due diligence was utilized in its preparation.
- 2. There may be slight differences between the portfolio summary page and the attached exhibits and statements for investments managed by outside contractors or trustees. The variance is due to the timing difference in recording transactions associated with outside contracted parties during interim periods and later transmitted to the appropriate county agency and/or the Treasurer's Office. In general, the Treasurer's records reflect booked costs at the beginning of a period.
- 3. All securities and amounts included in the portfolio are denominated in United States Dollars.
- 4. The Contra Costa County investment p