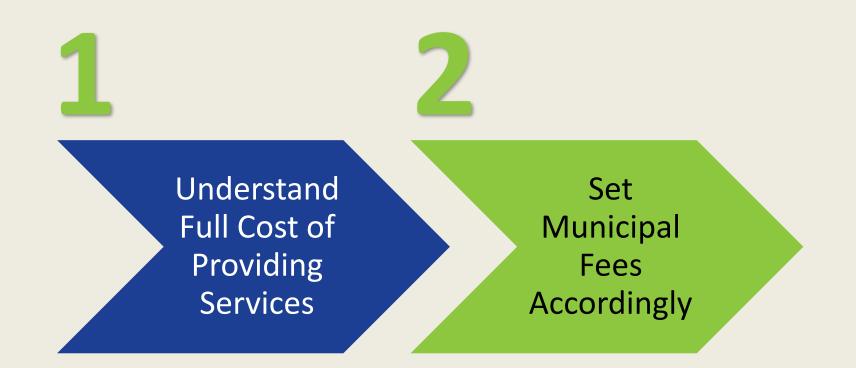

# FISCAL IMPACT:

The proposed changes to the Land Development Fee Schedule will enable the Department of Conservation and Development and the Public Works Department to charge fees for services they provide that more closely align with the cost of providing the services, thereby improving the ability of these Departments to effectively recover the cost of providing services.

As described in greater detail within the attached NBS report, the County has the legal authority to charge user fees for land development services, such as those services provided by DCD and PWD. The fees charged by the County must not be more than the estimated cost that the County incurs to provide the services for which the fees are charged. One purpose of hiring NBS was to perform a cost analysis for the County's land development services in order to establish the estimated cost of services provided by DCD and PWD. Fees charged by the County for services cannot exceed the costs of providing those services. The main cost the County incurs providing land development services is the cost of County staff time.