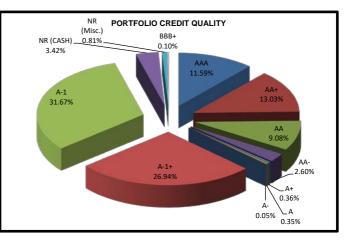

# **Other Actions**

- C. 42 APPROVE and AUTHORIZE the County Administrator, or designee, to execute two memorandums of understanding, effective September 1, 2019, with the Superior Court of Contra Costa County in an amount not to exceed \$10,000 annually for custodial services and other facilities related services for space occupied in the Arnason Justice Center by the District Attorney's Office and Public Defender's Office. (100% General Fund)
- C. 43 ADOPT Resolution No. 2019/558 waiving any claims for state reimbursement for County costs incurred from implementing Assembly Bill 2015, as recommended by the Transportation, Water, and Infrastructure Committee. (Minimal Impact to Iron Horse Corridor Lease Revenue Fund)
- C. 44 ADOPT Resolution No. 2019/547 authorizing the issuance and sale of "Brentwood Union School District General Obligation Bonds, Election of 2016, Series 2019" in an amount not to exceed \$20,000,000 by the Brentwood Union School District on its own behalf pursuant to Section 15140(b) of the Education Code, as recommended by the County Administrator. (No County fiscal impact)
- C. 45 ACCEPT the Annual Report on Revolving and Cash Difference Funds, Overage Fund, and Shortages for fiscal year 2018-2019, as recommended by the County Auditor-Controller.
- C. 46 ADOPT the 2019-20 secured property tax rates and AUTHORIZE to levy the 2019-20 Property Tax Roll, as recommended by the Auditor-Controller.
- C. 47 ACCEPT the Treasurer's Quarterly Investment Report (the "Report") as of June 30, 2019, as recommended by the County Treasurer-Tax Collector and Contra Costa County Treasury Oversight Committee.