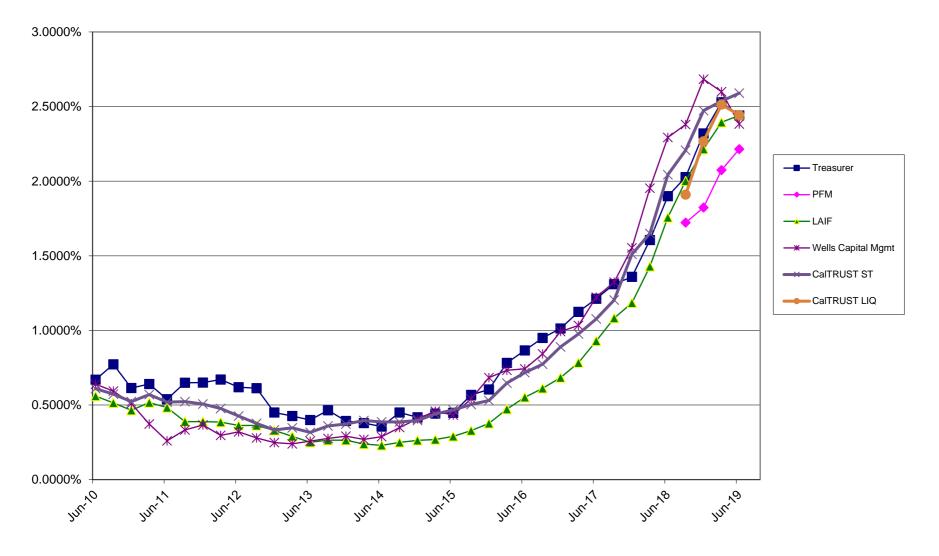

LIBOR                                | 2.2005%                                  | 2.6691%                | 2.5019%                                | 2.1828%               |                             |    |
| Vanguard Prime Money Mkt Fund                  | 0.6000%                                  |                        |                                        |                       |                             |    |

\*1. Cash is included in the calculation.

\*2. Average days to maturity with a one day call of principal provision.

\*3. Average days to maturity with a same day liquidity provision.

\*4. No investment in the CaITRUST Short-Term fund as of 6/30/19,

\*5. Average yield of April and May.

## Contra Costa County Investment Pool Average Quarterly YTM as of June 30, 2019



#### CONTRA COSTA COUNTY TREASURER'S INVESTMENT PORTFOLIO STRUCTURED SECURITIES June 30, 2019

| LEXEMPLIAN         LEADE         Joint         100         100         100         100         100         100         100         100         100         100         100         100         100         100         100         100         100         100         100         100         100         100         100         100         100         100         100         100         100         100         100         100         100         100         100         100         100         100         100         100         100         100         100         100         100         100         100         100         100         100         100         100         100         100         100