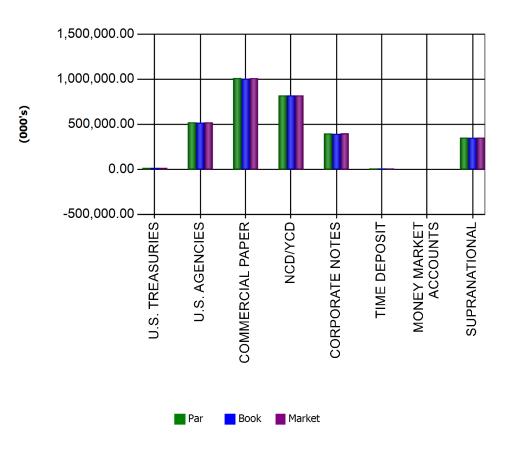

The **Public Protection Committee** (Supervisors John Gioia and Federal D. Glover) meets on the first Monday of the month at 10:30 a.m. in Room 101, County Administration Building, 651 Pine Street, Martinez.