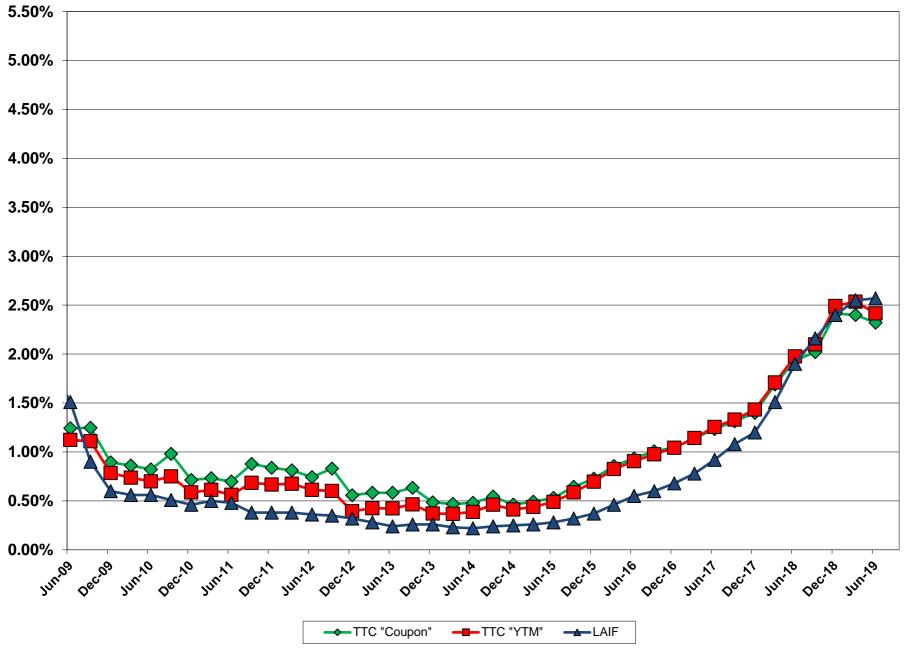

2016/17     | Apportionment Rate | 0.60%     | 0.68%      | 0.78% | 0.92% |
| 2015/16     | Apportionment Rate | 0.32%     | 0.37%      | 0.46% | 0.55% |
| 2014/15     | Apportionment Rate | 0.24%     | 0.25%      | 0.26% | 0.28% |
| 2013/14     | Apportionment Rate | 0.26%     | 0.26%      | 0.23% | 0.22% |
| 2012/13     | Apportionment Rate | 0.35%     | 0.32%      | 0.28% | 0.24% |
| 2011/12     | Apportionment Rate | 0.38%     | 0.38%      | 0.38% | 0.36% |
| 2010/11     | Apportionment Rate | 0.51%     | 0.46%      | 0.50% | 0.48% |
| 2009/10     | Apportionment Rate | 0.90%     | 0.60%      | 0.56% | 0.56% |
| 2008/09     | Apportionment Rate | 2.77%     | 2.54%      | 1.91% | 1.51% |

## LAIF QUARTERLY APPORTIONMENT RATES

# Contra Costa County Investment Pool

as of June 30, 2019





## **Risk Assessment**

(Securities Greater Than or Less Than Two Standard Deviations)

## As of June 30, 2019

|              |                      |               |               |               |                   | MATURITY   |                |
|--------------|----------------------|---------------|---------------|---------------|-------------------|------------|----------------|
| <u>CUSIP</u> | DESCRIPTION          | PAR           | COST          | MARKET        | <u>COUPON (%)</u> | DATE       | <u>YTM (%)</u> |
| 3133EGJC0    | GOV FFCB NOTES       | 10,000,000.00 | 9,985,200.00  | 9,965,300.00  | 0.95%             | 7/1/2019   | 1.00%          |
| 459058EV1    | SUP INTL BK RECON &  | 5,000,000.00  | 4,984,200.00  | 4,995,800.00  | 1.25%             | 7/26/2019  | 1.35%