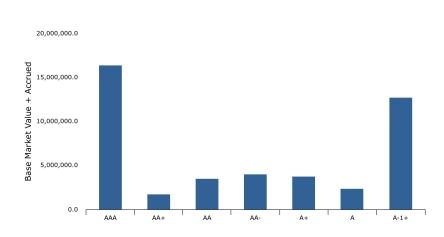

| 2.24%                                  |

---

Footnotes: 1,2

100.00%

Asset Class Security Type Market Sector Cash (0.0%) Other (4.9%) Cash (0.0%) Money Market AGCY BOND (5.7%) Municipal (4.9%) Funds (0.0%) Agency (25.7%) CORP (29.8%) SUPRANATIONAL Industrial (15.2%) (6.7%) CP (8.5%) Asset Backed (15.3%) US GOV (9.0%) Financial (23.2%) AGCY DISC ABS (15.3%) (20.1%) Gove (15.7%) Fixed Incom (100.0%) Chart calculated by: Base Market Value + Accrued Chart calculated by: Base Market Value + Accrued Chart calculated by: Base Market Value + Accrued



#### **Risk Summary**

Base Currency: USD 01 April 2019 to 30 June 2019 WC-Contra Costa County Account: XXX235 Primary Benchmark: ICE BofAML US 6-Month Treasury Bill Index Investment Strategy: Short Duration Fixed Income



#### Credit Rating



| Credit Duration Heat Map |        |       |       |       |       |       |        |         |         |
|--------------------------|--------|-------|-------|-------|-------|-------|--------|---------|---------|
| Rating                   | 0 - 1  | 1 - 2 | 2 - 3 | 3 - 4 | 4 - 5 | 5 - 7 | 7 - 10 | 10 - 15 | 15 - 30 |
| AAA                      | 60.73% | 4.55% | 0.00% | 0.00% | 0.00% | 0.00% | 0.00%  | 0.00%   | 0.00%   |
| AA                       | 17.73% | 3.11% | 0.00% | 0.00% | 0.00% | 0.00% | 0.00%  | 0.00%   | 0.00%   |
| A                        | 10.69% | 3.18% | 0.00% | 0.00% | 0.00% | 0.00% | 0.00%  | 0.00%   | 0.00%   |
| BBB                      | 0.00%  | 0.00% | 0.00% | 0.00% | 0.00% | 0.00% | 0.00%  | 0.00%   | 0.00%   |
| BB                       | 0.00%  | 0.00% | 0.0