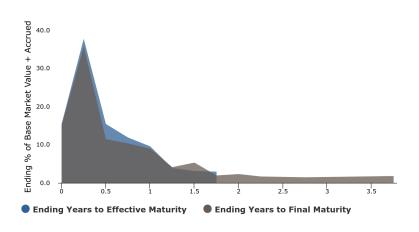

00%  | 0.00%   | 0.00%   |
| BBB                      | 0.00%  | 0.00% | 0.00% | 0.00% | 0.00% | 0.00% | 0.00%  | 0.00%   | 0.00%   |
| BB                       | 0.00%  | 0.00% | 0.00% | 0.00% | 0.00% | 0.00% | 0.00%  | 0.00%   | 0.00%   |
| В                        | 0.00%  | 0.00% | 0.00% | 0.00% | 0.00% | 0.00% | 0.00%  | 0.00%   | 0.00%   |
| CCC                      | 0.00%  | 0.00% | 0.00% | 0.00% | 0.00% | 0.00% | 0.00%  | 0.00%   | 0.00%   |
| CC                       | 0.00%  | 0.00% | 0.00% | 0.00% | 0.00% | 0.00% | 0.00%  | 0.00%   | 0.00%   |
| С                        | 0.00%  | 0.00% | 0.00% | 0.00% | 0.00% | 0.00% | 0.00%  | 0.00%   | 0.00%   |
| NA                       | 0.00%  | 0.00% | 0.00% | 0.00% | 0.00% | 0.00% | 0.00%  | 0.00%   | 0.00%   |

#### Time To Maturity



#### Duration



# Risk Summary

Base Currency: USD 01 April 2019 to 30 June 2019 WC-Contra Costa County Account: XXX235 Primary Benchmark: ICE BofAML US 6-Month Treasury Bill Index Investment Strategy: Short Duration Fixed Income



#### Base Exposure - Industry Sector

#### Base Exposure - Industry Group

#### Base Exposure - Industry Subgroup







#### MMF Asset Allocation

Currency

#### Country



Base Currency: USD 01 April 2019 to 30 June 2019 WC-Contra Costa County Account: XXX235 Primary Benchmark: ICE BofAML US 6-Month Treasury Bill Index Investment Strategy: Short Duration Fixed Income



1: \* Grouped by: Issuer Concentration. 2: \* Groups Sorted by: % of Base Market Value + Accrued.



Total Return, Gross of Fees

Weighted Average Index Return

#### • Excess Total Return,