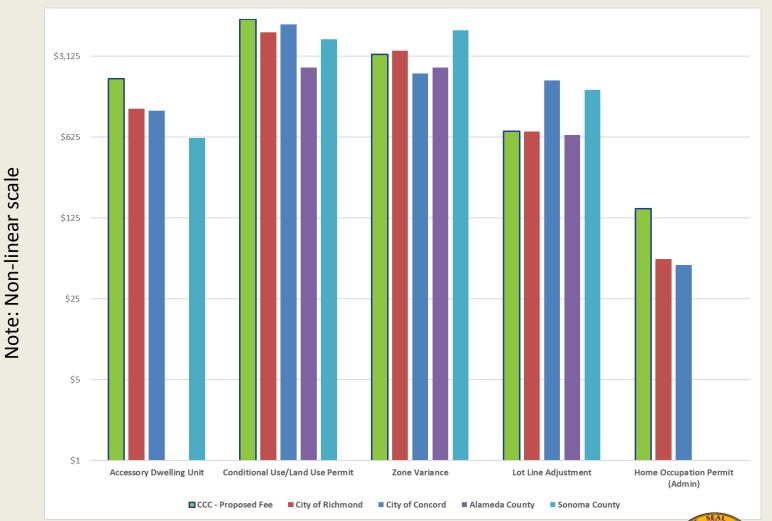

<u>Comparison with Neighboring Jurisdictions.</u> The scope of NBS's report includes comparison of the County's land development fees with those of several neighboring jurisdictions. The group of jurisdictions surveyed includes the cities of Brentwood, Concord and Richmond, and the counties of Alameda and Sonoma. Although it is often difficult to make direct fee comparisons between jurisdictions because each jurisdiction organizes its services differently, where direct comparisons are possible, the NBS report found that the recommended fees for County land development services are generally consistent with those charged by the neighboring cities and counties included in the comparison survey.