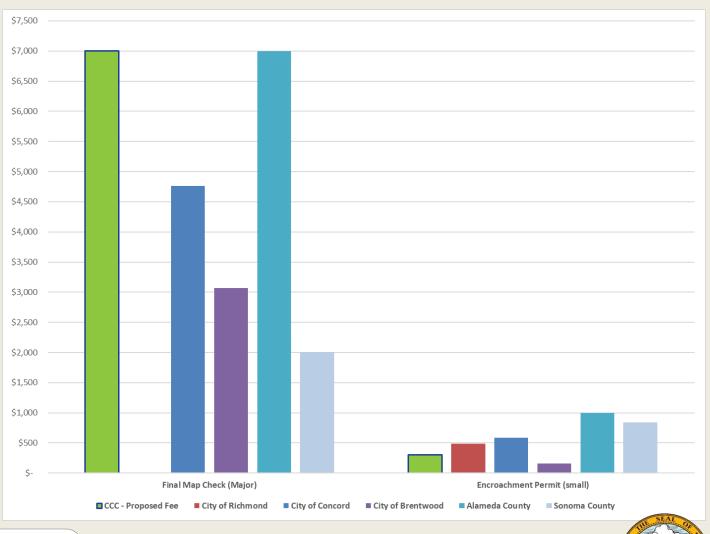

<u>Comparison with Neighboring Jurisdictions.</u> The scope of NBS's report includes comparison of the County's land development fees with those of several neighboring jurisdictions. The group of jurisdictions surveyed includes the cities of Brentwood, Concord and Richmond, and the counties of Alameda and Sonoma. Although it is often difficult to make direct fee comparisons between jurisdictions because each jurisdiction organizes its services differently, where direct comparisons are possible, the NBS report found that the recommended fees for County land development services are generally consistent with those charged by the neighboring cities and counties included in the comparison survey.