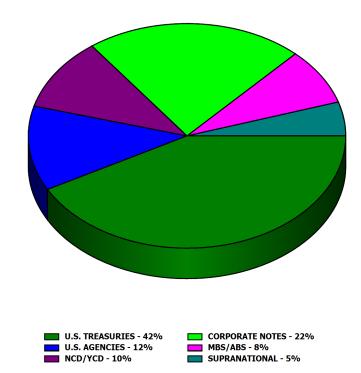

.00   | 47,076.80    | 47,605.22  | 101.12 % | 574.30       | 2.17 % |
| U.S. AGENCIES       | 13,720.00   | 13,670.46    | 13,816.84  | 101.07 % | 147.83       | 1.69 % |
| NCD/YCD             | 11,795.00   | 11,793.47    | 11,775.00  | 99.84 %  | -18.47       | 2.84 % |
| CORPORATE NOTES     | 24,940.00   | 24,986.64    | 25,098.75  | 100.45 % | 115.71       | 2.44 % |
| MBS/ABS             | 9,174.10    | 9,175.24     | 9,175.20   | 100.00 % | 0.00         | 2.62 % |
| SUPRANATIONAL       | 5,490.00    | 5,491.67     | 5,522.26   | 100.56 % | 30.59        | 2.25 % |
| Totals(000's)       | 112,437.10  | 112,194.29   | 112,993.27 | 100.71 % | 849.96       | 2.28 % |
|                     |             |              |            |          |              |        |



**CURRENT PAR%** 



Asset Allocation

# SECTION III

# APPENDIX

# B. INVESTMENT PORTFOLIO DETAIL – MANAGED BY OUTSIDE CONTRACTED PARTIES

B.2. STATE OF CALIFORNIA LOCAL AGENCY INVESTMENT FUND (LAIF)

#### CONTRA COSTA COUNTY AS OF JUNE 30, 2019

| CALIFORNIA STATE LOCAL<br>AGENCY INVESTMENT ACCOUNTS          | STATE CONTROLLER<br>ACCOUNT NUMBER | ACCOUNT<br>BALANCE | ESTIMATED<br>FAIR VALUE |
|---------------------------------------------------------------|------------------------------------|--------------------|-------------------------|
| ACALANES UNION HIGH SCHOOL                                    | 75-07-010                          | 989,790.67         | 991,484.98              |
| ANTIOCH UNIFIED SCHOOL DISTRICT                               | 75-07-005                          | 862,055.26