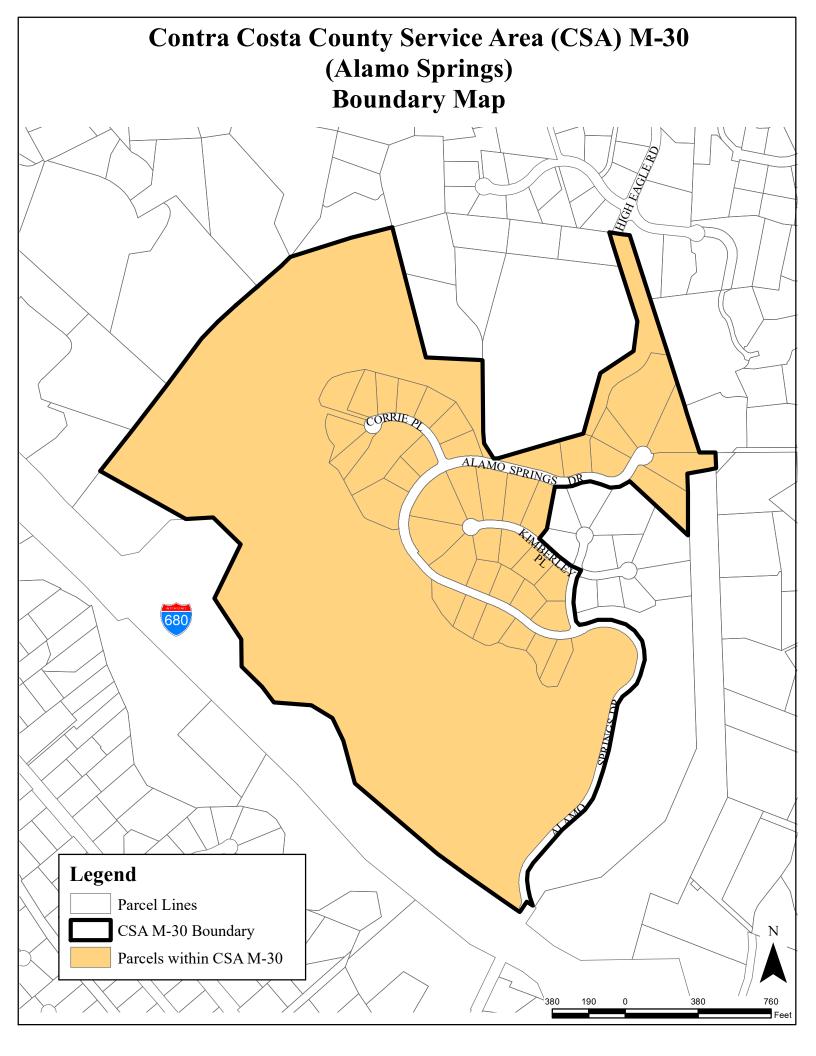

## **BOUNDARY MAP**

The general boundaries of the CSA are shown herein. The lines and dimensions of each parcel within the CSA are those lines and dimensions shown on the maps of the Contra Costa County Assessor for the year in which this report was prepared and are incorporated by reference herein and made part of this report.

A copy of the Boundary Map is shown on the following page.