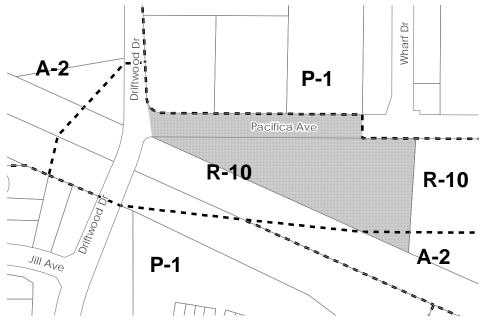

## ORDINANCE NO. 2019 - 16 (Re-Zoning Land in the

| Bay Point | Area |
|-----------|------|
| Bay Point | Area |

The Contra Costa County Board of Supervisors ordains as follows:

SECTION I: Page E-16 and E-17 of the County's 2005 Zoning Map (Ord. No. 2005-03) is amended by re-zoning the land in the above area shown shaded on the map(s) attached hereto and incorporated herein (see also Department of Conservation and Development File No. RZ13-3223 (General Agricultural)

A-2 (General Agricultural)
FROM: Land Use District R-10 (Single Family Residential)

TO: Land Use District \_\_\_\_\_P-1 (\_\_\_\_\_(Planned Unit) \_\_\_\_\_) and the Department of Conservation and Development Director shall change the Zoning Map accordingly, pursuant to Ordinance Code Sec. 84.2.002.