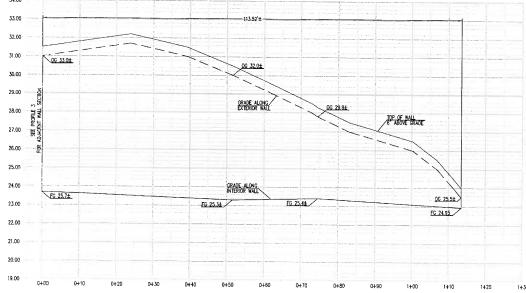

WALL PROFILE 4 HORIZONTAL SCALE: 1" = 10' VERTICAL SCALE: 1" = 2'

Luk and Associates

Civil Engineering Land Planning Land Surveying 399 Taylor Boulevard, Suite 288 Pleasant Hill, CA 94523 Phone (925) 363-1981 Fax (925) 363-5185 Email: anita@lukassociates.com

RESIDENTIAL DEVELOPMENT
214 CENTER AVENUE
PACHECO, CALIFORNIA

NEW

REVISIONS NO. DATE

PLOT PLAN WALL ELEVATIONS

APRIL 2018 AS SHOWN D.A.D. G.L. 25022-10 Drawing No.: 25022-10\PLOT PLAN Plot Date: JUNE 18, 2018