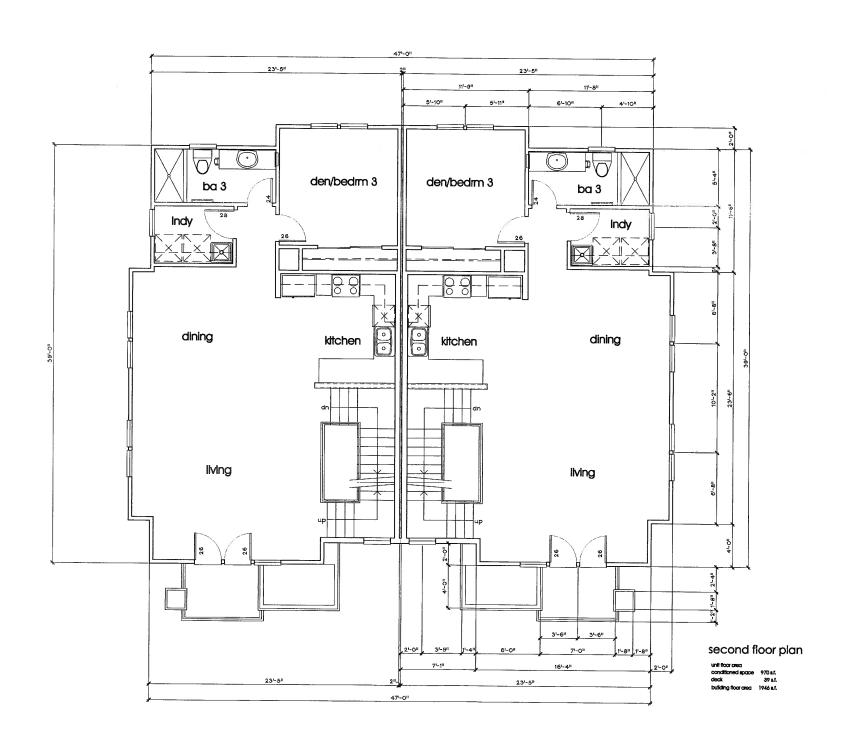

# FLOOR AREA:

building 1 & 4 first floor plan
conditioned space
garage 489 s.f.
building floor area 895 s.f. second floor plan third floor plan

buildings 2, 3 & 5 first floor plan second floor plan

unit floor cauci conditioned space 970 s.f. deck 21 s.f. building floor area 1946 s.f. third floor plan

1820 gaindo street, suite b. concord, california
94520 925 692-5888

1 2 4 6 10 20

second floor plan conditioned spaces 974 s.f. deck 99 s.f.

dam KAS meer check date 8/3/00 A 2 5 second floor plan SCALE: 1/4"=1".0" OPOLO, inc. architecture

bidgs 2, 3 & 5 second floor plan scale: 1/4"=1:0" OPCTÔ, inc.