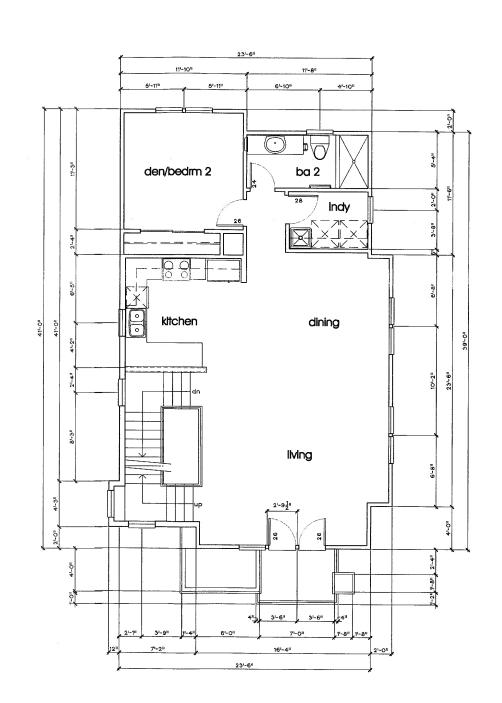

# FLOOR AREA:

building 1 & 4 first floor plan
conditioned space
garage 489 s.f.
building floor area 895 s.f. second floor plan third floor plan

buildings 2, 3 & 5 first floor plan second floor plan

unit floor cauci conditioned space 970 s.f. deck 21 s.f. building floor area 1946 s.f. third floor plan

1820 gaindo street, suite b. concord, california
94520 925 692-5888

1 2 4 6 10 20

second floor plan conditioned spaces 974 s.f. deck 99 s.f.

dam KAS meer check date 8/3/00 A 2 5 second floor plan SCALE: 1/4"=1".0" OPOLO, inc. architecture

bidgs 2, 3 & 5 second floor plan scale: 1/4"=1:0" OPCTÔ, inc.