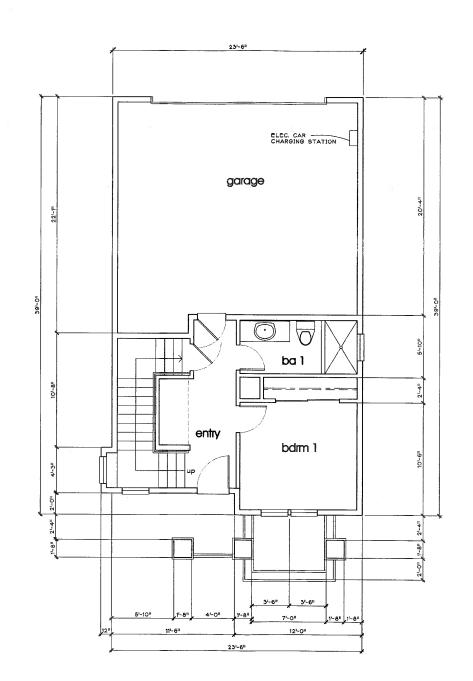

# FLOOR AREA:

building 1 & 4 first floor plan
conditioned space
garage 489 s.f.
building floor area 895 s.f. second floor plan third floor plan

buildings 2, 3 & 5 first floor plan second floor plan

unit floor cauci conditioned space 970 s.f. deck 21 s.f. building floor area 1946 s.f. third floor plan

first floor plan
conditioned space 406 s.t.
garage 489 s.t.
building floor area 995 s.t.

bidgs 1 & 4 ground floor plan scale: 1/4"=1-0" a preliminary development plan for:
214 Center Avenue
Pacheco, California architecture