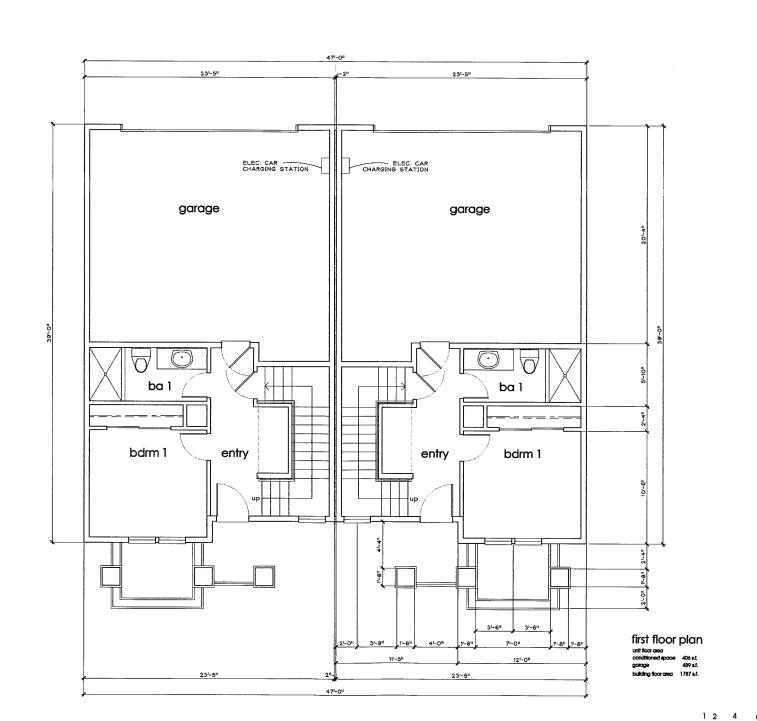

# FLOOR AREA:

building 1 & 4 first floor plan
conditioned space
garage 489 s.f.
building floor area 895 s.f. second floor plan third floor plan

buildings 2, 3 & 5 first floor plan second floor plan

unit floor cauci conditioned space 970 s.f. deck 21 s.f. building floor area 1946 s.f. third floor plan

first floor plan
conditioned space 406 s.t.
garage 489 s.t.
building floor area 995 s.t.

bidgs 1 & 4 ground floor plan scale: 1/4"=1-0" a preliminary development plan for:
214 Center Avenue
Pacheco, California architecture