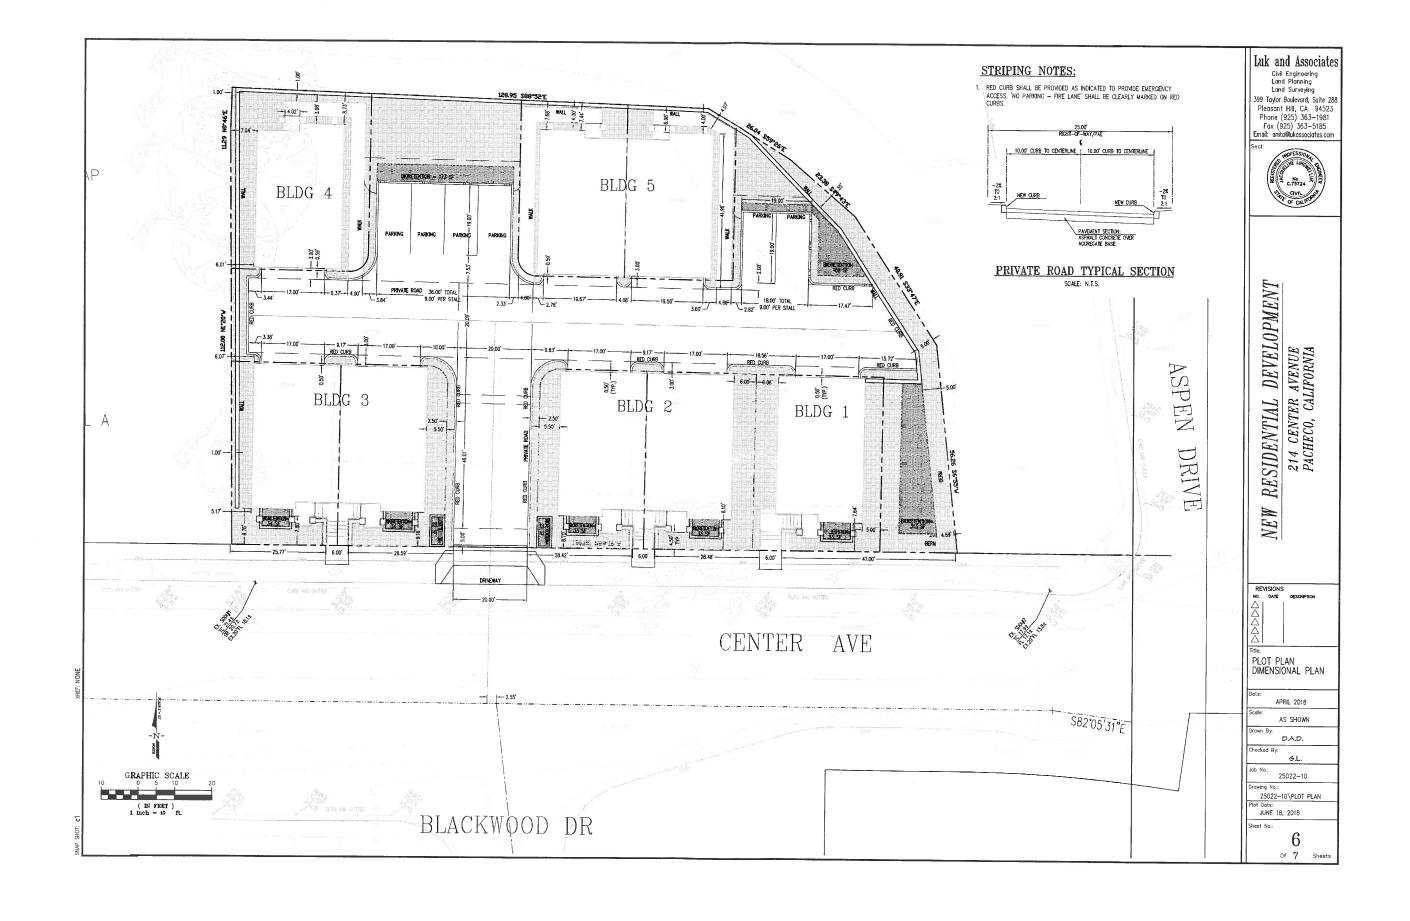

|   | С  | COVER SHEET                       |
|---|----|-----------------------------------|
|   | Tl | VESTING TENTATIVE MAP             |
|   | T2 | VESTING TENTATIVE MAP             |
|   | 1  | PLOT PLAN EXISTING CONDITIONS     |
| ı | 2  | PLOT PLAN GRADING PLAN            |
|   | 3  | PLOT PLAN DRAINAGE PLAN           |
| ĺ | 4  | PLOT PLAN DIMENSIONAL PLAN        |
| ı | 5  | PLOT PLAN STORMWATER CONTROL PLAN |
|   | LI | PRELIMINARY LANDSCAPE PLAN        |
| ı | L2 | PRELIMINARY LANDSCAPE PLAN        |
|   |    |                                   |

## GENERAL NOTES:

RETAINING WALL MATERIAL SHALL BE CONCRETE MASONRY UNITS (CMU) WITH STONE CLADDING.

WALL PROFILE 2 HORIZONTAL SCALE: 1" = 10" VERTICAL SCALE: 1" = 2"

---15.27±---

WALL PROFILE 1

FG 23.91 GRADE ALONG INTERIOR WALL