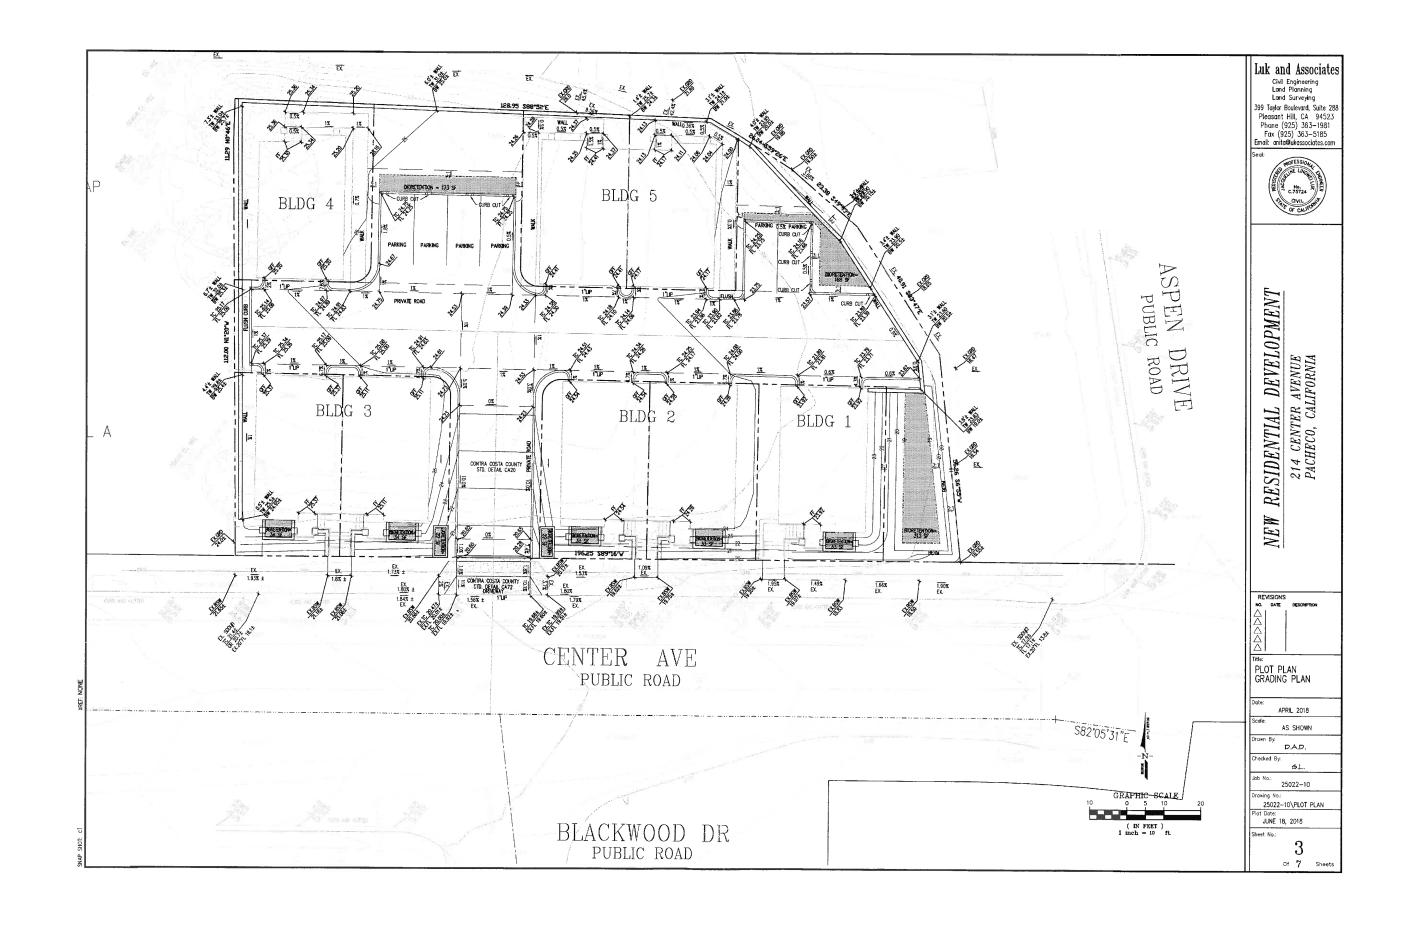

TOTAL BUILDING AREA (SF) 9,088 399 Taylor Boulevard, Suite 288 Pleasant Hill, CA 94523 Phone (925) 363—1981 Fax (925) 363—5185 Email: anita@ukassociates.com 42.05% 4,961 LOT COVERAGE (%) LANDSCAPED AREA (SF) DENSITY (UNITS/ACRE) EARTHWORKS CUT (CY) FILL (CY) OFF HAUL (CY) OF CALFOR BLDG 5 BLDG - CURB CUT ASPEN SPEN DRIVE RESIDENTIAL DEVELOPMENT
214 CENTER AVENUE
PACHECO, CALIFORNIA 2.33 TENO NI EQUA 0.50 (TrP.) BLDG 3 BLDG 2 BLDG 1 NEW DRIVEWAY REVISIONS NO. DATE EXISTING OVERHEAD ELECTRIC LINES ARE DISTRIBUTION LINES. CENTER AVE PLOT PLAN SITE PLAN RUBLIC ROAD APRIL 2018 AS SHOWN D.A.D. G.L. **LEGEND** 25022-10 DESCRIPTION RIGHT OF WAY LINE owing No.: 25022-10\PLOT PLAN ADJOINERS PROPERTY LINE PROPOSED LOT LINE t Date: JUNE 18, 2018 GRAPHIC SCALE BLACKWOOD DR PROPOSED EASEMENT LINE PROPOSED EMERGENCY VEHICLE ACCESS AND PRIVATE ACCESS EASEMENT 2 PUBLIC ROAD ( IN FEET ) 1 inch = 10 ft. PROPOSED EASEMENT FOR STORMWATER TREATMENT Of 7 Sheet