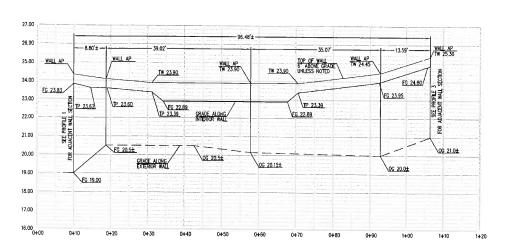

## GENERAL NOTES:

RETAINING WALL MATERIAL SHALL BE CONCRETE MASONRY UNITS (CMU) WITH STONE CLADDING.

WALL PROFILE 2 HORIZONTAL SCALE: 1" = 10" VERTICAL SCALE: 1" = 2"

---15.27±---

WALL PROFILE 1

FG 23.91 GRADE ALONG INTERIOR WALL

CRADE ALONG EXTERIOR WALL

24.00 FG 23.91

23.00

22.00

20.00

19.00

18.00

17.00