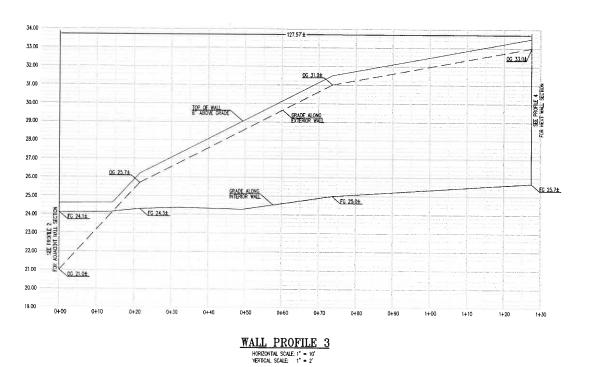

WALL PROFILE 4 HORIZONTAL SCALE: 1" = 10' VERTICAL SCALE: 1" = 2'

Luk and Associates

Civil Engineering Land Planning Land Surveying 399 Taylor Boulevard, Suite 288 Pleasant Hill, CA 94523 Phone (925) 363-1981 Fax (925) 363-5185 Email: anita@lukassociates.com

RESIDENTIAL DEVELOPMENT
214 CENTER AVENUE
PACHECO, CALIFORNIA

NEW

REVISIONS NO. DATE

PLOT PLAN WALL ELEVATIONS

APRIL 2018 AS SHOWN D.A.D. G.L. 25022-10 Drawing No.: 25022-10\PLOT PLAN Plot Date: JUNE 18, 2018