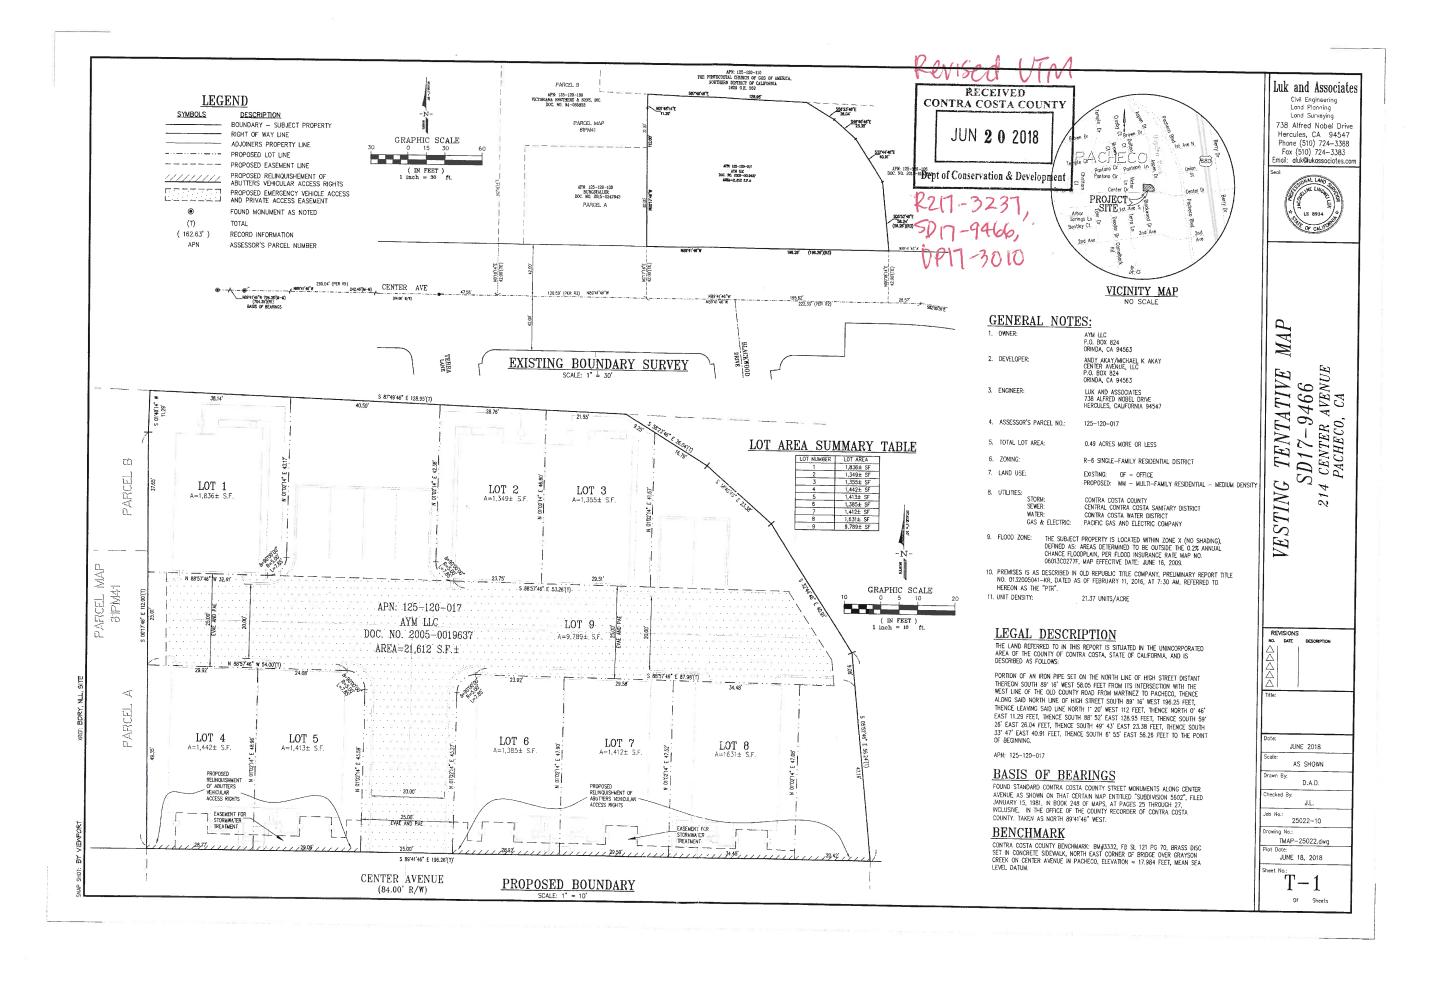

|   | С  | COVER SHEET                       |
|---|----|-----------------------------------|
|   | Tl | VESTING TENTATIVE MAP             |
|   | T2 | VESTING TENTATIVE MAP             |
|   | 1  | PLOT PLAN EXISTING CONDITIONS     |
| ı | 2  | PLOT PLAN GRADING PLAN            |
|   | 3  | PLOT PLAN DRAINAGE PLAN           |
| ĺ | 4  | PLOT PLAN DIMENSIONAL PLAN        |
| ı | 5  | PLOT PLAN STORMWATER CONTROL PLAN |
|   | LI | PRELIMINARY LANDSCAPE PLAN        |
| ı | L2 | PRELIMINARY LANDSCAPE PLAN        |
|   |    |                                   |

total

COVER SHEET NO SCALE

a preimhory development plon to 214 Center Avenue Pacheco, California

CIPOLO architecture

Luk and Associates

Civil Engineering
Land Planning
Land Surveying 1200 COVERACE BY LOT

LOT | ACE | ACE | ACE |
ACE | ACE | ACE |
ACE | ACE |
ACE | ACE |
ACE | ACE |
ACE | ACE |
ACE |
ACE | ACE |
ACE |
ACE |
ACE |
ACE |
ACE |
ACE |
ACE |
ACE |
ACE |
ACE |
ACE |
ACE |
ACE |
ACE |
ACE |
ACE |
ACE |
ACE |
ACE |
ACE |
ACE |
ACE |
ACE |
ACE |
ACE |
ACE |
ACE |
ACE |
ACE |
ACE |
ACE |
ACE |
ACE |
ACE |
ACE |
ACE |
ACE |
ACE |
ACE |
ACE |
ACE |
ACE |
ACE |
ACE |
ACE |
ACE |
ACE |
ACE |
ACE |
ACE |
ACE |
ACE |
ACE |
ACE |
ACE |
ACE |
ACE |
ACE |
ACE |
ACE |
ACE |
ACE |
ACE |
ACE |
ACE |
ACE |
ACE |
ACE |
ACE |
ACE |
ACE |
ACE |
ACE |
ACE |
ACE |
ACE |
ACE |
ACE |
ACE |
ACE |
ACE |
ACE |
ACE |
ACE |
ACE |
ACE |
ACE |
ACE |
ACE |
ACE |
ACE |
ACE |
ACE |
ACE |
ACE |
ACE |
ACE |
ACE |
ACE |
ACE |
ACE |
ACE |
ACE |
ACE |
ACE |
ACE |
ACE |
ACE |
ACE |
ACE |
ACE |
ACE |
ACE |
ACE |
ACE |
ACE |
ACE |
ACE |
ACE |
ACE |
ACE |
ACE |
ACE |
ACE |
ACE |
ACE |
ACE |
ACE |
ACE |
ACE |
ACE |
ACE |
ACE |
ACE |
ACE |
ACE |
ACE |
ACE |
ACE |
ACE |
ACE |
ACE |
ACE |
ACE |
ACE |
ACE |
ACE |
ACE |
ACE |
ACE |
ACE |
ACE |
ACE |
ACE |
ACE |
ACE |
ACE |
ACE |
ACE |
ACE |
ACE |
ACE |
ACE |
ACE |
ACE |
ACE |
ACE |
ACE |
ACE |
ACE |
ACE |
ACE |
ACE |
ACE |
ACE |
ACE |
ACE |
ACE |
ACE |
ACE |
ACE |
ACE |
ACE |
ACE |
ACE |
ACE |
ACE |
ACE |
ACE |
ACE |
ACE |
ACE |
ACE |
ACE |
ACE |
ACE |
ACE |
ACE |
ACE |
ACE |
ACE |
ACE |
ACE |
ACE |
ACE |
ACE |
ACE |
ACE |
ACE |
ACE |
ACE |
ACE |
ACE |
ACE |
ACE |
ACE |
ACE |
ACE |
ACE |
ACE |
ACE |
ACE |
ACE |
ACE |
ACE |
ACE |
ACE |
ACE |
ACE |
ACE |
ACE |
ACE |
ACE |
ACE |
ACE |
ACE |
ACE |
ACE |
ACE |
ACE |
ACE |
ACE |
ACE |
ACE |
ACE |
ACE |
ACE |
ACE |
ACE |
ACE |
ACE |
ACE |
ACE |
ACE |
ACE |
ACE |
ACE |
ACE |
ACE |
ACE |
ACE |
ACE |
ACE |
ACE |
ACE |
ACE |
ACE |
ACE |
ACE |
ACE |
ACE |
ACE |
ACE |
ACE |
ACE |
ACE |
ACE |
ACE |
ACE |
ACE |
ACE |
ACE |
ACE |
ACE |
ACE |
ACE |
ACE |
ACE |
ACE |
ACE |
ACE |
ACE |
ACE |
ACE |
ACE |
ACE |
ACE |
ACE |
ACE |
ACE |
ACE |
ACE |
ACE |
ACE |
ACE |
ACE |
ACE |
ACE |
ACE |
ACE |
ACE |
ACE |
ACE |
ACE |
ACE |
ACE |
ACE |
ACE |
ACE |
ACE |
A PARCEL AREA (SF) 21,612

TOTAL BUILDING AREA (SF) 9,088 399 Taylor Boulevard, Suite 288 Pleasant Hill, CA 94523 Phone (925) 363—1981 Fax (925) 363—5185 Email: anita@ukassociates.com 42.05% 4,961 LOT COVERAGE (%) LANDSCAPED AREA (SF) DENSITY (UNITS/ACRE) EARTHWORKS CUT (CY) FILL (CY) OFF HAUL (CY) OF CALFOR BLDG 5 BLDG - CURB CUT ASPEN SPEN DRIVE RESIDENTIAL DEVELOPMENT
214 CENTER AVENUE
PACHECO, CALIFORNIA 2.33 TENO NI EQUA 0.50 (TrP.) BLDG 3 BLDG 2 BLDG 1 NEW DRIVEWAY REVISIONS NO. DATE EXISTING OVERHEAD ELECTRIC LINES ARE DISTRIBUTION LINES. CENTER AVE PLOT PLAN SITE PLAN RUBLIC ROAD APRIL 2018 AS SHOWN D.A.D. G.L. **LEGEND** 25022-10 DESCRIPTION RIGHT OF WAY LINE owing No.: 25022-10\PLOT PLAN ADJOINERS PROPERTY LINE PROPOSED LOT LINE t Date: JUNE 18, 2018 GRAPHIC SCALE BLACKWOOD DR PROPOSED EASEMENT LINE PROPOSED EMERGENCY VEHICLE ACCESS AND PRIVATE ACCESS EASEMENT 2 PUBLIC ROAD ( IN FEET ) 1 inch = 10 ft. PROPOSED EASEMENT FOR STORMWATER TREATMENT Of 7 Sheet