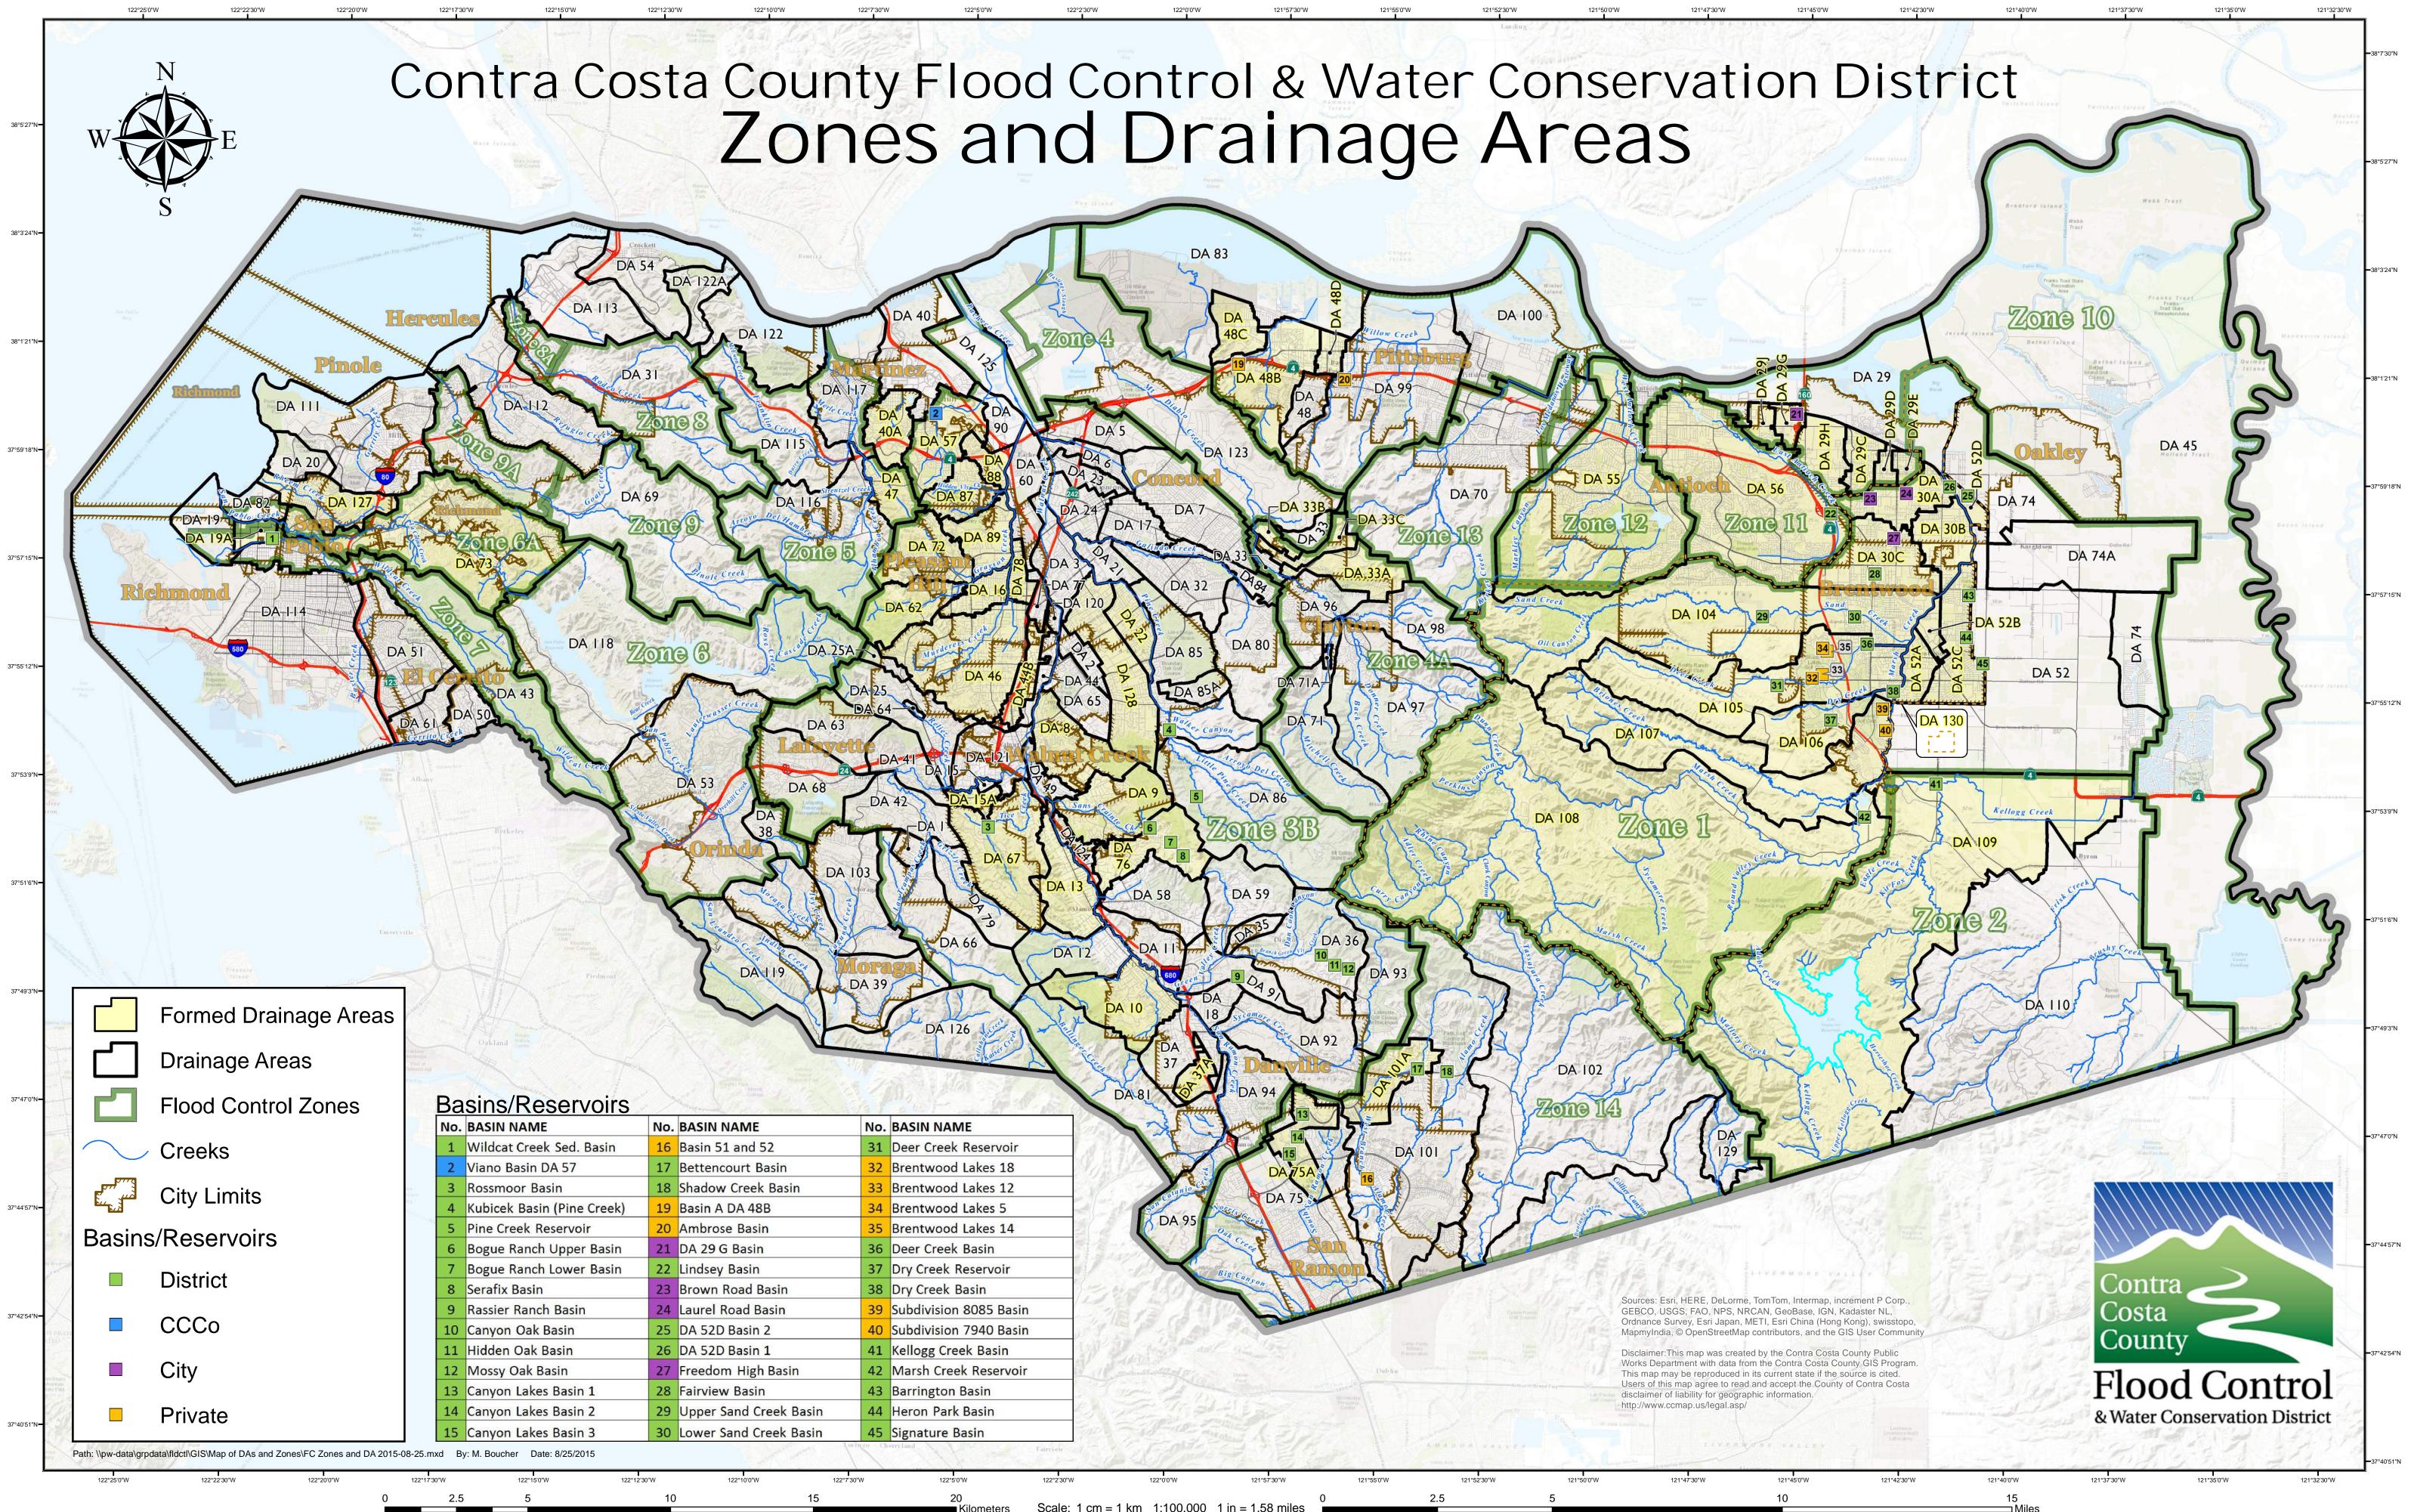

Attachment C to this report is a "Revolving Fund Balance" Table showing the different projects funded by a specific loan during the fiscal year.

Attachment D to this report is a map of the Drainage Areas covered by this report. The current project list for each Drainage Area is included in the most recent development program report for the Drainage Area, a copy of which may be obtained from the Contra Costa County Flood Control and Water Conservation District.