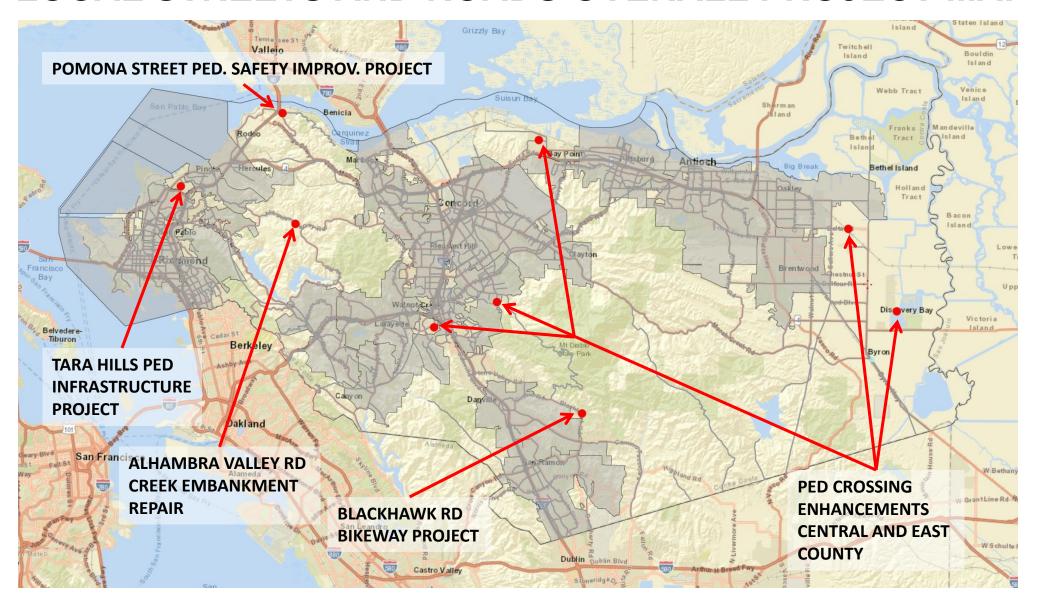

### LOCAL STREETS AND ROADS OVERALL PROJECT MAP

#### Notes:

- See the following pages for detailed map of each individual project shown above.
- Detailed maps for Countywide Projects are not provided.

## POMONA STREET PEDESTRIAN SAFETY IMPROVEMENT PROJECT

**COUNTY PROJECT NO. 0662-6U4090** 

### TARA HILLS PEDESTRIAN INFRASTRUCTURE PROJECT

COUNTY PROJECT NO. 0662-6R4211

## PEDESTRIAN CROSSING ENCHANCEMENTS CENTRAL AND EAST COUNTY

COUNTY PROJECT NO. 0662-6R4112

#### **BLACKHAWK ROAD BIKEWAY PROJECT**

**COUNTY PROJECT NO. 0662-6R4018** 

# RMRA PROJECT #9 ALHAMBRA VALLEY ROAD CREEK EMBANKMENT REPAIR

**COUNTY PROJECT NO. xxxx-6U4095** 