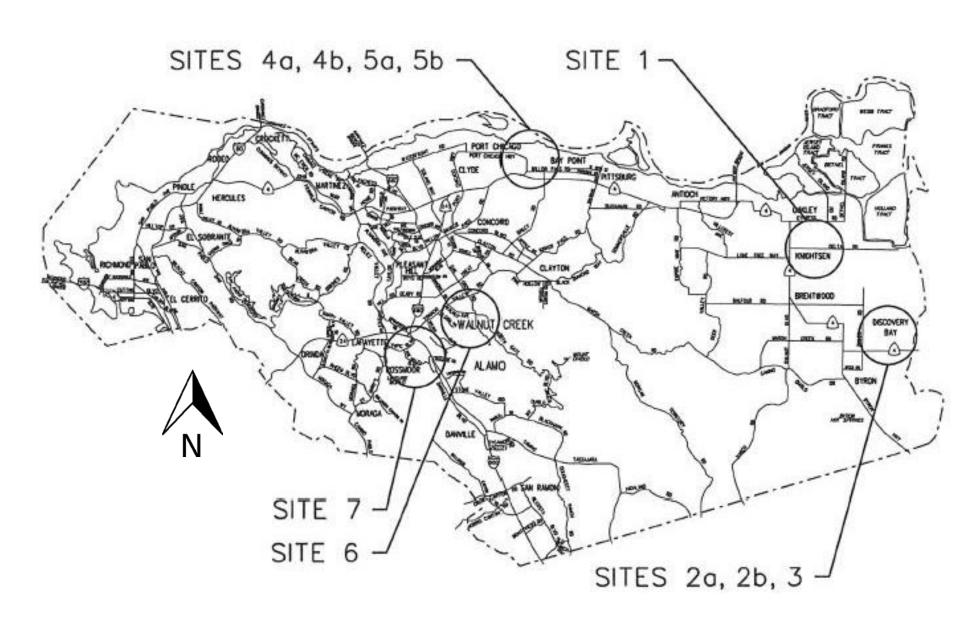

## PEDESTRIAN CROSSING ENCHANCEMENTS CENTRAL AND EAST COUNTY

COUNTY PROJECT NO. 0662-6R4112