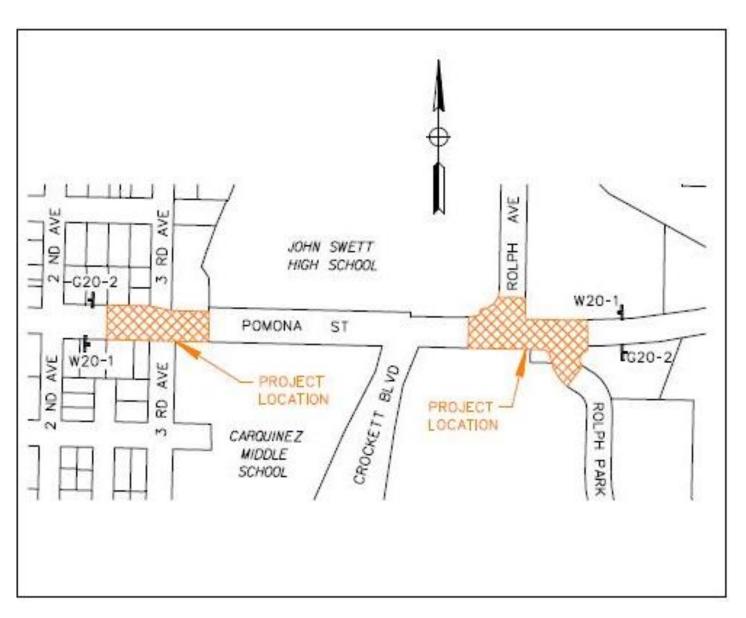

## POMONA STREET PEDESTRIAN SAFETY IMPROVEMENT PROJECT

**COUNTY PROJECT NO. 0662-6U4090** 