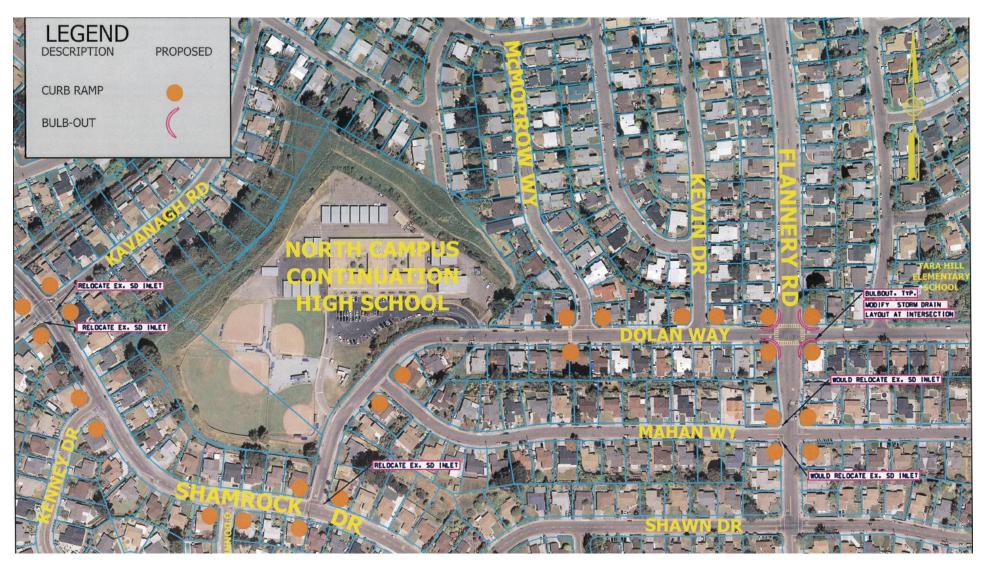

### TARA HILLS PEDESTRIAN INFRASTRUCTURE PROJECT

COUNTY PROJECT NO. 0662-6R4211