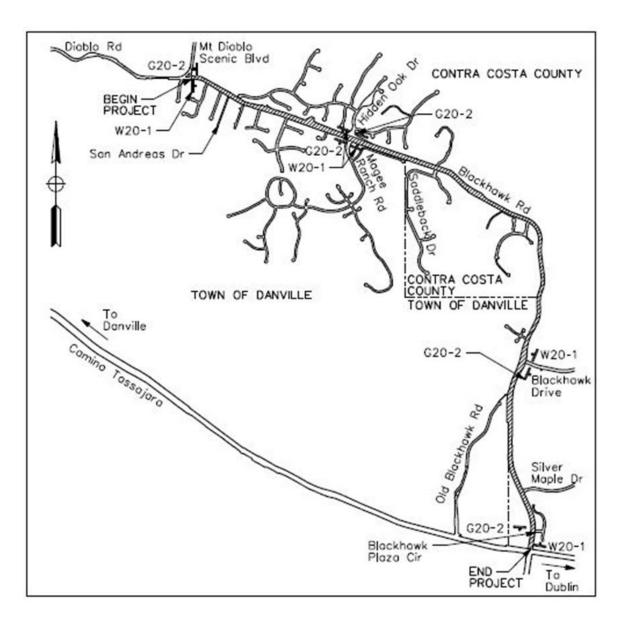

#### **APPENDIX B**

### LOCAL STREETS AND ROADS OVERALL PROJECT MAP



#### Notes:

- See the following pages for detailed map of each individual project shown above.
- Detailed maps for Countywide Projects are not provided.

## POMONA STREET PEDESTRIAN SAFETY IMPROVEMENT PROJECT

**COUNTY PROJECT NO. 0662-6U4090** 



### TARA HILLS PEDESTRIAN INFRASTRUCTURE PROJECT

COUNTY PROJECT NO. 0662-6R4211



## PEDESTRIAN CROSSING ENCHANCEMENTS CENTRAL AND EAST COUNTY

COUNTY PROJECT NO. 0662-6R4112



#### **BLACKHAWK ROAD BIKEWAY PROJECT**

**COUNTY PROJECT NO. 0662-6R4018** 



# RMRA PROJECT #9 ALHAMBRA VALLEY ROAD CREEK EMBANKMENT REPAIR

**COUNTY PROJECT NO. xxxx-6U4095**