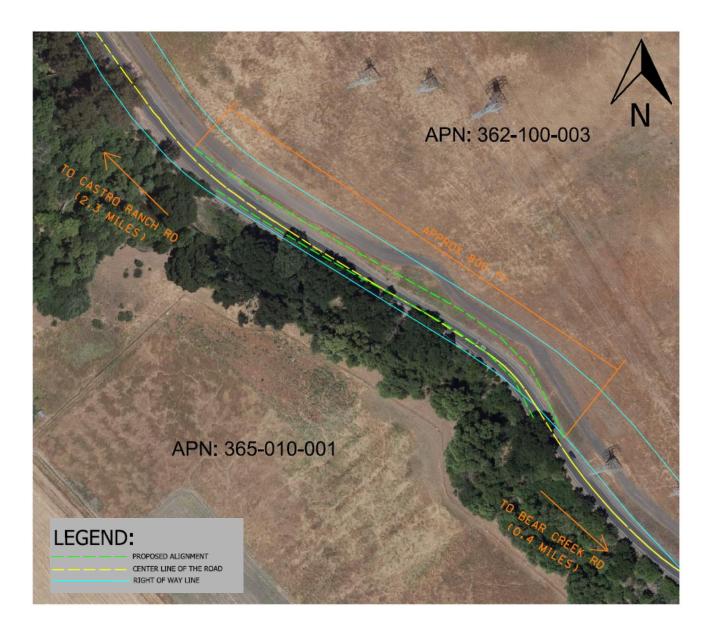

# RMRA PROJECT #9 ALHAMBRA VALLEY ROAD CREEK EMBANKMENT REPAIR

**COUNTY PROJECT NO. xxxx-6U4095** 