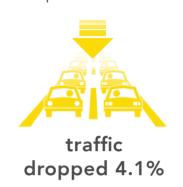

#### TRAFFIC REDUCTION

In Q2 2017, Beijing's traffic congestion dropped **4.1%**, with a similar reduction across the top 20 ofo cities worldwide.