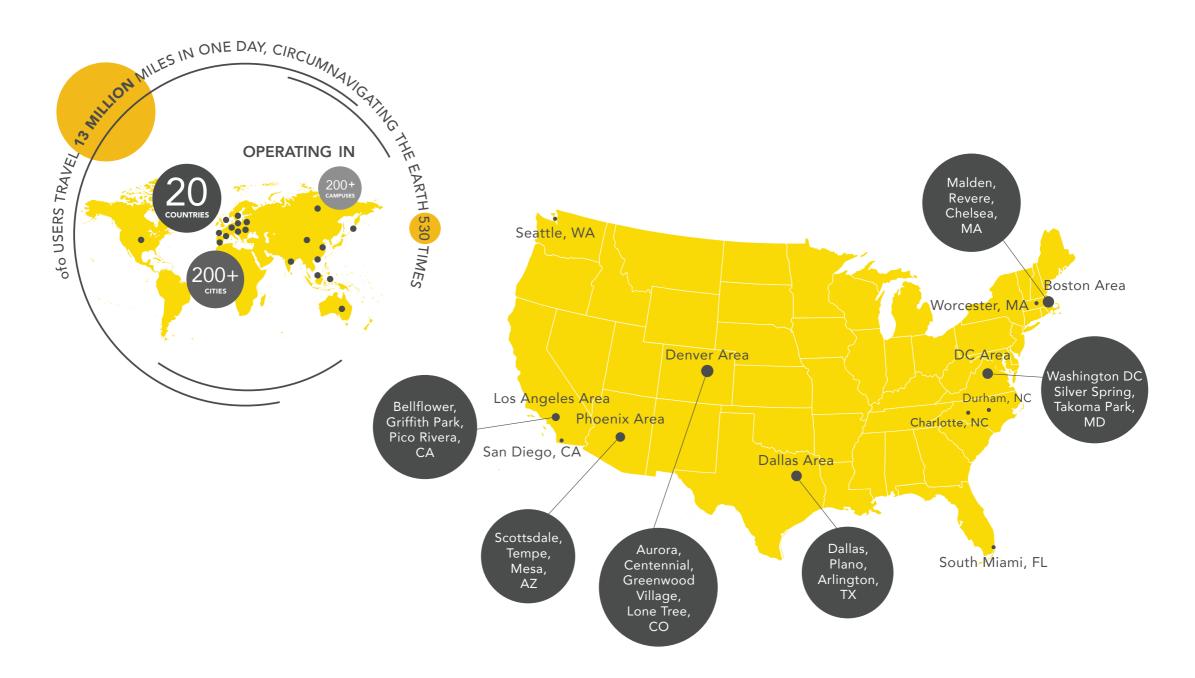

## A BETTER BIKE SHARE

ofo is a unique dockless bike-sharing system that revolutionizes the way we get around. Users lock and unlock shared bikes through the ofo mobile app.

## **HOW IT WORKS**







# ofo CITIES IN THE WORLD & U.S.



### **IMPACT**

#### **SMALLER CARBON FOOTPRINT**

ofo riders have saved **more than 2 million** tons of carbon emissions - the equivalent of **over 160 million** gallons of gas.







ofo riders

clara lionel foundation

160 million gallons of gas

#### **HIGHER EFFICIENCY**

Instead of one bike serving one person, ofo bikes serve about **10 unique users** each day.









10 different users

#### TRAFFIC REDUCTION

In Q2 2017, Beijing's traffic congestion dropped **4.1%**, with a similar reduction across the top 20 ofo cities worldwide.



### **OUR PARTNERS**

### **Clara Lionel Foundation**

ofo joined forces with Rihanna's Clara Lionel Foundation to fund a comprehensive five-year partnership called "1 KM Action." The initiative provides funding to CLF's Global Scholarship Program