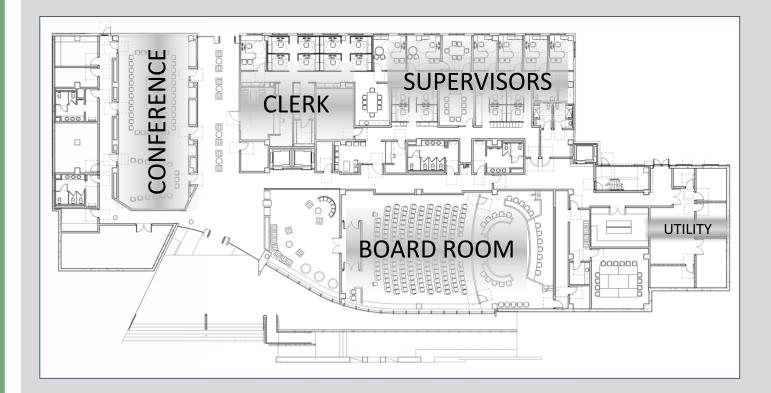

---------|-------------------|
| Contractor Notice to Proceed:   | February 9, 2018  |
| Permit/Mobilization/Start Work: | February 16, 2018 |
| Building Abatement/Demo:        | February 28, 2018 |
| Existing Parking Lot Demo:      | March 16, 2018    |
| New Parking Lot Construction:   | March 30, 2018    |
|                                 |                   |

• Project Target Completion: July, 2018

\*PV Array/Shading Project not anticipated to extend work.



#### The Morrow House





#### Emergency Operations Center & Public Safety Building





### Site Development Plan



- stronger campus environment
- better use of outdoor space
- distinct civic identity for public safety



#### Level 1





### Level 2







#### **New Administration Building**





#### Ground Floor Plan





#### **First Floor Plan**





#### Second Floor Plan





### Third Floor Plan













### Animation of Administration Building



### **QUESTIONS?**