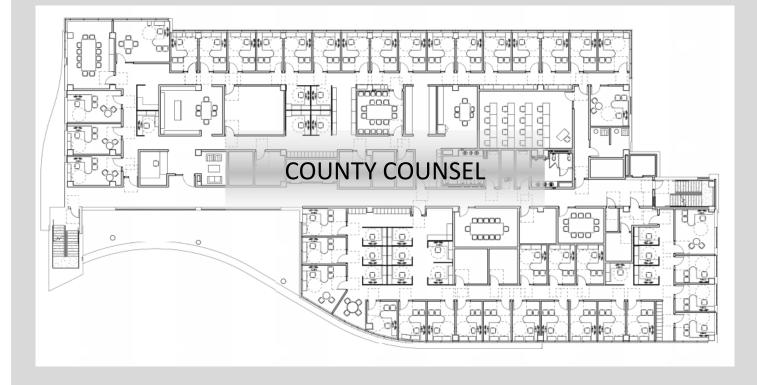

ed:   | February 9, 2018  |
| Permit/Mobilization/Start Work: | February 16, 2018 |
| Building Abatement/Demo:        | February 28, 2018 |
| Existing Parking Lot Demo:      | March 16, 2018    |
| New Parking Lot Construction:   | March 30, 2018    |
|                                 |                   |

• Project Target Completion: July, 2018

\*PV Array/Shading Project not anticipated to extend work.



#### The Morrow House





#### Emergency Operations Center & Public Safety Building





### Site Development Plan



- stronger campus environment
- better use of outdoor space
- distinct civic identity for public safety



#### Level 1





### Level 2







#### **New Administration Building**





#### Ground Floor Plan





#### **First Floor Plan**





#### Second Floor Plan





### Third Floor Plan













### Animation of Administration Building



### **QUESTIONS?**