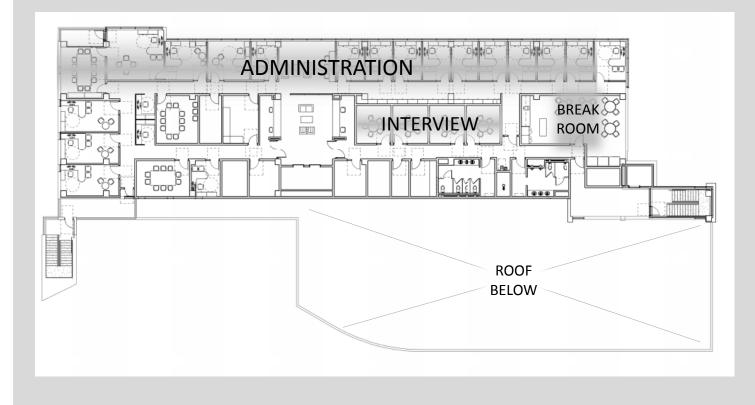

|
| Permit/Mobilization/Start Work: | February 16, 2018 |
| Building Abatement/Demo:        | February 28, 2018 |
| Existing Parking Lot Demo:      | March 16, 2018    |
| New Parking Lot Construction:   | March 30, 2018    |
|                                 |                   |

• Project Target Completion: July, 2018

\*PV Array/Shading Project not anticipated to extend work.



#### The Morrow House





#### Emergency Operations Center & Public Safety Building





### Site Development Plan



- stronger campus environment
- better use of outdoor space
- distinct civic identity for public safety



#### Level 1





### Level 2







#### **New Administration Building**





#### Ground Floor Plan





#### **First Floor Plan**





#### Second Floor Plan





### Third Floor Plan













### Animation of Administration Building



### **QUESTIONS?**