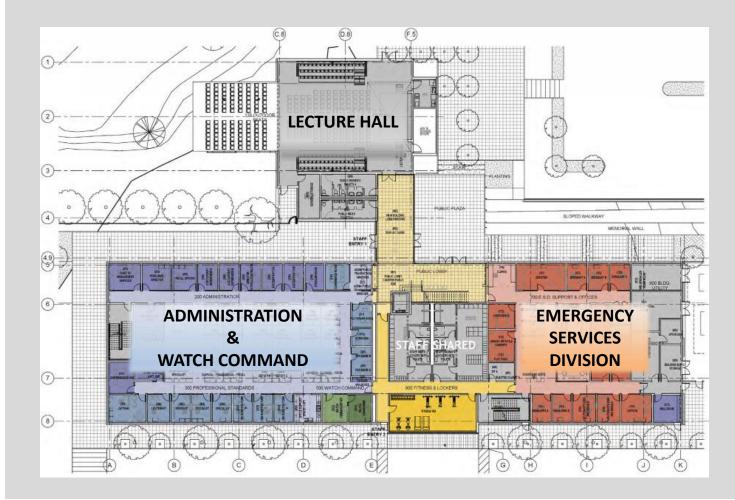

dule**

| Crime Lab Building Vacated:     | January 29, 2018  |
|---------------------------------|-------------------|
| Contractor Notice to Proceed:   | February 9, 2018  |
| Permit/Mobilization/Start Work: | February 16, 2018 |
| Building Abatement/Demo:        | February 28, 2018 |
| Existing Parking Lot Demo:      | March 16, 2018    |
| New Parking Lot Construction:   | March 30, 2018    |
|                                 |                   |

• Project Target Completion: July, 2018

\*PV Array/Shading Project not anticipated to extend work.



#### The Morrow House





#### Emergency Operations Center & Public Safety Building





### Site Development Plan



- stronger campus environment
- better use of outdoor space
- distinct civic identity for public safety



#### Level 1





### Level 2







#### **New Administration Building**





#### Ground Floor Plan





#### **First Floor Plan**





#### Second Floor Plan





### Third Floor Plan













### Animation of Administration Building



### **QUESTIONS?**