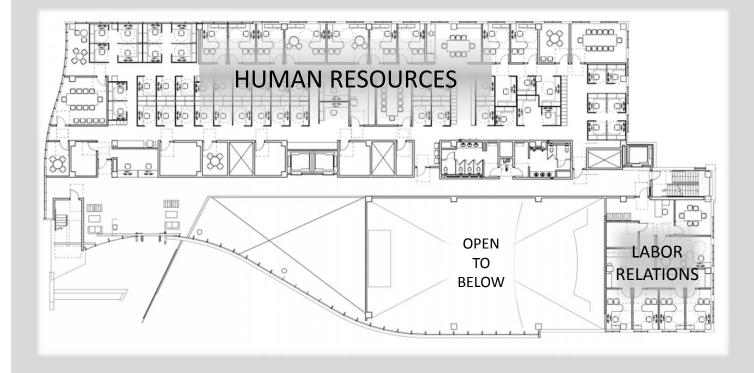

| Contractor Notice to Proceed:   | February 9, 2018  |
| Permit/Mobilization/Start Work: | February 16, 2018 |
| Building Abatement/Demo:        | February 28, 2018 |
| Existing Parking Lot Demo:      | March 16, 2018    |
| New Parking Lot Construction:   | March 30, 2018    |
|                                 |                   |

• Project Target Completion: July, 2018

\*PV Array/Shading Project not anticipated to extend work.



#### The Morrow House





#### Emergency Operations Center & Public Safety Building





### Site Development Plan



- stronger campus environment
- better use of outdoor space
- distinct civic identity for public safety



#### Level 1





### Level 2







#### **New Administration Building**





#### Ground Floor Plan





#### **First Floor Plan**





#### Second Floor Plan





### Third Floor Plan













### Animation of Administration Building



### **QUESTIONS?**