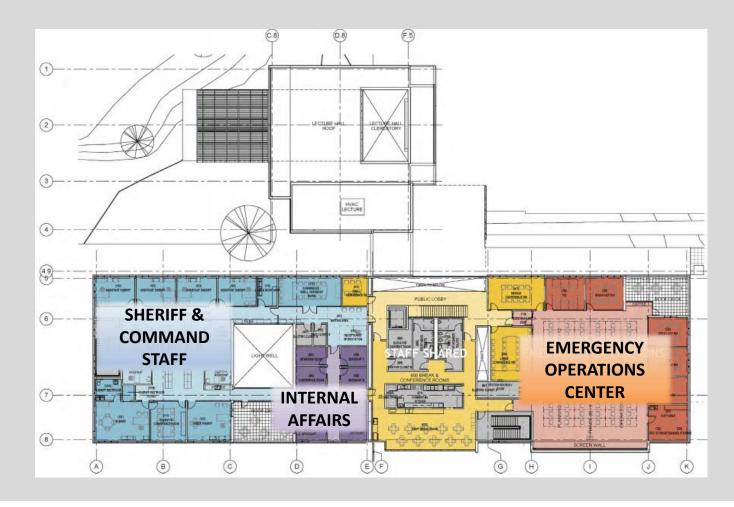

ab Building Vacated:     | January 29, 2018  |
|---------------------------------|-------------------|
| Contractor Notice to Proceed:   | February 9, 2018  |
| Permit/Mobilization/Start Work: | February 16, 2018 |
| Building Abatement/Demo:        | February 28, 2018 |
| Existing Parking Lot Demo:      | March 16, 2018    |
| New Parking Lot Construction:   | March 30, 2018    |
|                                 |                   |

• Project Target Completion: July, 2018

\*PV Array/Shading Project not anticipated to extend work.



#### The Morrow House





#### Emergency Operations Center & Public Safety Building





### Site Development Plan



- stronger campus environment
- better use of outdoor space
- distinct civic identity for public safety



#### Level 1





### Level 2







#### **New Administration Building**





#### Ground Floor Plan





#### **First Floor Plan**





#### Second Floor Plan





### Third Floor Plan













### Animation of Administration Building



### **QUESTIONS?**