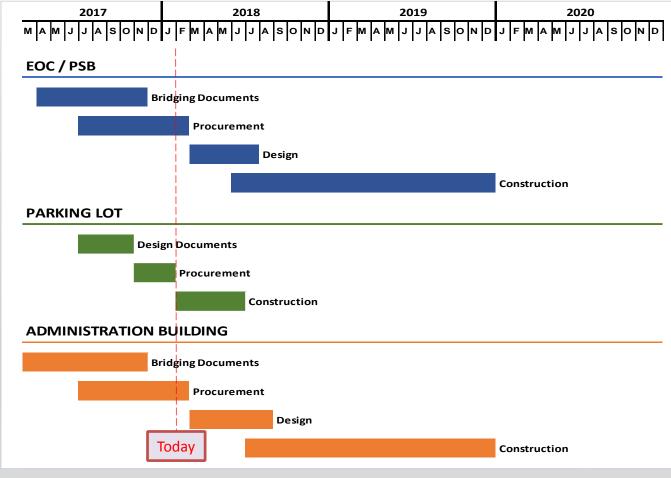

# **Milestone Schedules**

## Design-Build Best Value Procurement Schedule

| RFQ Issued:                           | Octobe  |
|---------------------------------------|---------|
| Proposals due:                        | January |
| Confidential Interviews:              | Jan. 31 |
| Request for Supplemental Information: | Februar |
| Final Response to RSI due:            | Februar |
| Notice of Award:                      | Februar |

- Board Approval: \_\_\_\_\_
  - Contract and NTP: \_\_\_\_\_

October 2, 2017 January 25, 2018 Jan. 31 and Feb. 1 February 2, 2018 February 9, 2018 February 16, 2018 March 20, 2018 March 21, 2018

Project Completion: \_\_\_\_\_ July, 2020

#### **NEW PARKING LOT**

#### **Tentative Schedule**

| Crime Lab Building Vacated:     | January 29, 2018  |
|---------------------------------|-------------------|
| Contractor Notice to Proceed:   | February 9, 2018  |
| Permit/Mobilization/Start Work: | February 16, 2018 |
| Building Abatement/Demo:        | February 28, 2018 |
| Existing Parking Lot Demo:      | March 16, 2018    |
| New Parking Lot Construction:   | March 30, 2018    |
|                                 |                   |

• Project Target Completion: July, 2018

\*PV Array/Shading Project not anticipated to extend work.