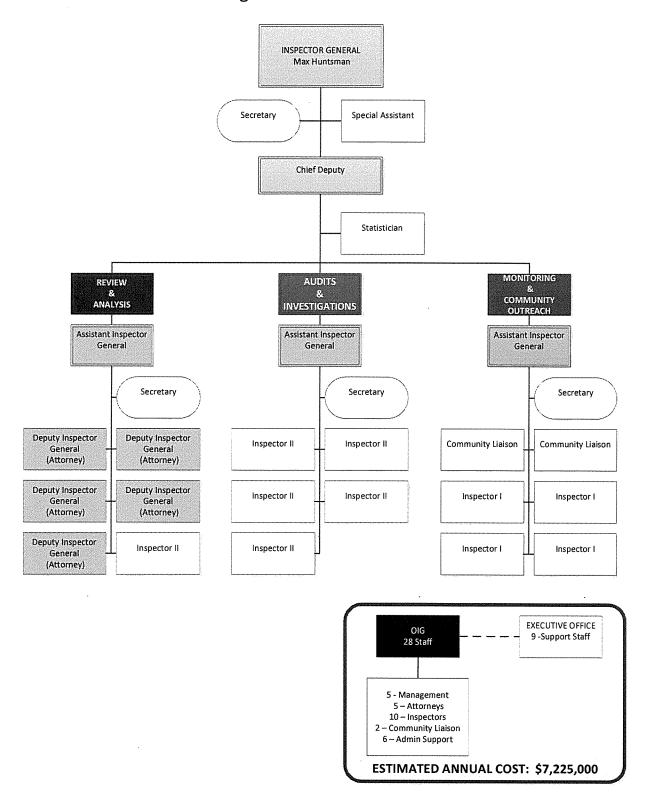

| \$5,000,000    |
| Dissolution of Ombudsman (reflects COLAs)                                         | \$0         | \$0               | \$697,000      |
| Expiration of Special Counsel Contract*                                           | \$0         | \$0               | \$334,000      |
| Expiration of Office of Independent Review Contract                               | \$0         | \$0               | \$1,194,000    |
| Total NCC Transfer                                                                | \$1,000,000 | \$5,000,000       | \$7,225,000    |

<sup>\*</sup> Following the transition of responsibilities to the OIG, the Inspector General may recommend a special projects contract for as-needed services.

# OFFICE OF THE INSPECTOR GENERAL

### Organizational Structure



#### WORK PLAN SUMMARY

This is an outline of the Office of Inspector General's work plan for the fiscal year starting July 1, 2016. This is not dissimilar from the OIG's 2015-2016 work plan. However, the OIG was not able to fully implement the work plan throughout the entirety of the year due to some restrictions placed on the OIG's access to Los Angeles County Sheriff's Department information. With the December 2015 Memorandum of Agreement to Share and Protect Confidential LASD Information, those access issues have been removed.

The following work plan shows a + next to the objectives which can only be partially fulfilled without full access. An \* marks objectives which cannot not be fulfilled without full access. All of these items can be fulfilled with the current access the OIG ha