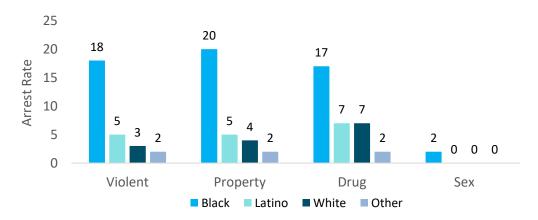

data obtained and reviewed by the RJTF. As noted in the project Findings above, data were obtained from a variety of sources, including the State of California Department of Justice (DOJ), the Contra Costa County Probation Department, the Contra Costa County Superior Court, the Contra Costa County Sheriff's Office, and the Contra Costa County Racial Justice Coalition. Because different data are available from different sources at different points in time, these data span from 2013 through 2017.

#### **Local Law Enforcement Data**

All data provided below are from the State of California DOJ Criminal Justice Statistics Center (CJSC). Data are from 2014, unless otherwise indicated.

Across cities in Contra Costa County, Blacks are more likely to be arrested than other racial/ethnic group.



Figure 1. Contra Costa County, Adult Arrests per 1,000

Figure . Illustrates countywide arrest trends among Black, Latino, White and Other adults. Black adults are 6 times more likely than White adults to be arrested for a violent offense, as well as 5 times more likely to be arrested for a property crime and over 2 times as likely to be arrested for a drug offense.



Figure 2. Contra Costa County, Juvenile Arrests per 1,000



Figure 2. illustrates countywide arrest trends among Black, Latino, White and Other youth. Black youth are 12 times more likely to be arrested for a violent crime than White youth, while they are 7 times more likely to be arrested for a property offense and twice as likely to be arrested for a drug offense than White youth. A greater disparity among arrests rates