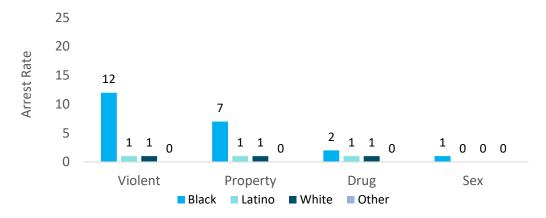

different points in time, these data span from 2013 through 2017.

#### **Local Law Enforcement Data**

All data provided below are from the State of California DOJ Criminal Justice Statistics Center (CJSC). Data are from 2014, unless otherwise indicated.

Across cities in Contra Costa County, Blacks are more likely to be arrested than other racial/ethnic group.



Figure 1. Contra Costa County, Adult Arrests per 1,000

Figure . Illustrates countywide arrest trends among Black, Latino, White and Other adults. Black adults are 6 times more likely than White adults to be arrested for a violent offense, as well as 5 times more likely to be arrested for a property crime and over 2 times as likely to be arrested for a drug offense.



Figure 2. Contra Costa County, Juvenile Arrests per 1,000



Figure 2. illustrates countywide arrest trends among Black, Latino, White and Other youth. Black youth are 12 times more likely to be arrested for a violent crime than White youth, while they are 7 times more likely to be arrested for a property offense and twice as likely to be arrested for a drug offense than White youth. A greater disparity among arrests rates by race exists within youth as compared to adults.

Racial disparities in arrests are often greater in cities with smaller Black populations.

While these graphs are city specific data, they are examples of a larger trend across most cities in Contra Costa County.

**Figure 3. El Cerrito Population** 



Figure 4. El Cerrito Adult Arrest Rates per 1,000



Figure 3. represents a breakdown of El Cerrito's total population, which