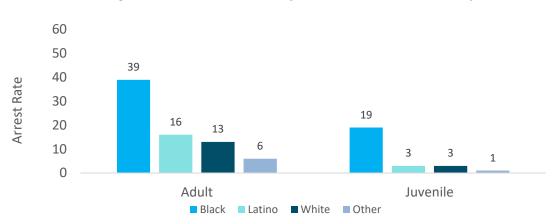

ntioch, Adult Arrest Rates per 1,000

As seen in Figure 8., disparities are greatest for violent offenses in Antioch where Black adults are 4 times more likely than White adults to be arrested for a violent offense compared to only 1.5 times more likely to be arrested for a property or drug offense respectively.

Across most cities in Contra Costa County, Black youth are more likely to be arrested than White or Latino youth. Disparities for Black youth are greater than disparities for Black adults.



Figure 9. Contra Costa County, Felony Arrest Rates per 1,000

Figure 9. illustrates countywide data in which compared to White adults, Black adults are approximately 5 times more likely to be arrested for a felony while Black youth are 11 times more likely to be arrested than White youth.





Figure 10. Contra Costa County, Misdemeanor Arrest Rates per 1,000

Figure 10. illustrates countywide data in which compared to White adults, Black adults are 3 times more likely to be arrested for a misdemeanor while Black youth are approximately 6 times more likely to be arrested.

While Black youth are more likely to be arrested than White youth, there are variations across cities for what offenses disparities are greatest.



Figure 11. City of Richmond, Juvenile Arrest Rates per 1,000

As seen in Figure 11, disparities are greatest for violent offenses in Richmond where Black youth are 7 times more likely to be arrested for a violent offense than White or Latino youth.



Figure 12. City of Pittsburg, Juvenile Arrest Rates per 1,000



As seen in Figure 12, disparities are greatest