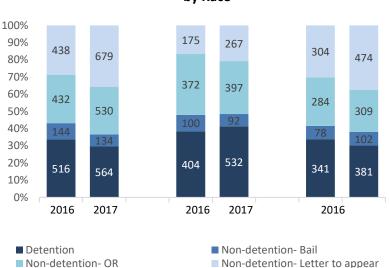

8. Felony Case Filing Rates, by Race\* Figure 27. Misdemeanor Case Filing Rates, by Race\* 160 146.0 140.6 160 140 140 120 111.7 2.8x 2.9x 120 108.8 100 100 5.3x 76.2 74.9 5.6x 80 80 50.1 60 48.8 60 40 35.1 34.3 40 20 20.4 19.8 20 0 0 2016 2017 2016 2017 Latino White Black





Figure 27 shows how in both 2016 and 2017, Black adults were approximately three times more likely to have a misdemeanor case filing than their White counterparts. Similarly, as shown in Figure 28, Black adults were more than five times more likely to have a felony case filing than White adults.

Black adults in Contra Costa County were more likely than Latino or White adults to be detained pre-trial.

Figure 29. Pre-Trial Detention Rates, by Race\*



Figure 30. Pre-Trial Detention versus Non-Detention, by Race\*



<sup>\*</sup>Data is a snapshot of detained population on 7/9/2015 Contra Costa County Sheriff's Office

\*Data from Contra Costa County Criminal Court

As Figure 29 illustrates, in 2015, Black adults were approximately 7 times more likely to be detained pretrial than White adults. Figure 30 shows in both 2016 and 2017, Black adults were more likely to be detained as compared to White adults who have higher rates of non-detention OR and letter to appear. Black adults are also significantly less likely to be given a letter to appear than both White and Latino adults.



A greater proportion of cases with Latino or Black defendants had charge or person enhancements than cases with White defendants.

Figure 32. Proportion of Cases with Person Figure 31. Proportion of Cases with Charge Enhan