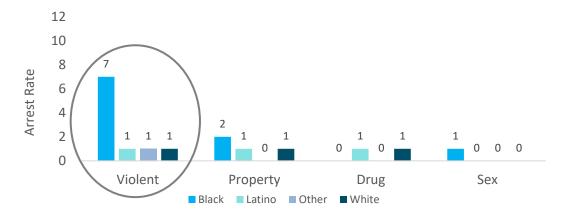

rities for Black youth are greater than disparities for Black adults.



Figure 9. Contra Costa County, Felony Arrest Rates per 1,000

Figure 9. illustrates countywide data in which compared to White adults, Black adults are approximately 5 times more likely to be arrested for a felony while Black youth are 11 times more likely to be arrested than White youth.





Figure 10. Contra Costa County, Misdemeanor Arrest Rates per 1,000

Figure 10. illustrates countywide data in which compared to White adults, Black adults are 3 times more likely to be arrested for a misdemeanor while Black youth are approximately 6 times more likely to be arrested.

While Black youth are more likely to be arrested than White youth, there are variations across cities for what offenses disparities are greatest.



Figure 11. City of Richmond, Juvenile Arrest Rates per 1,000

As seen in Figure 11, disparities are greatest for violent offenses in Richmond where Black youth are 7 times more likely to be arrested for a violent offense than White or Latino youth.



Figure 12. City of Pittsburg, Juvenile Arrest Rates per 1,000



As seen in Figure 12, disparities are greatest for property offenses in Pittsburg where Black youth are 3 times more likely to be arrested for a property offense than White or Latino youth.

Although LEAs have implemented diversion practices, there is no systematic data collection on these programs, who is diverted, or their impact

None of the following law enforcement agencies collect race-specific data on diversion practices:

- Richmond PD partners with RYSE to divert yout