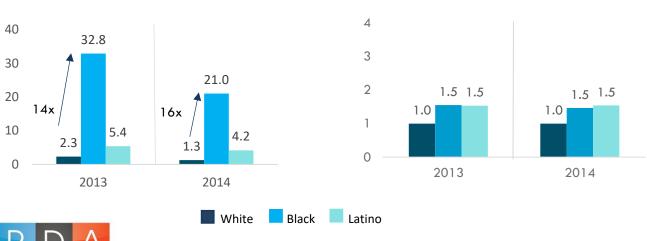

### Potential for Financial Impact to the County

As the legal challenges described above progress, the County will continue to be mindful of the potential impacts to County programs. At first glance, it may be easy to determine that any financial impact from the change in federal policy would only impact law enforcement activities; however, several County departments receive funding from USDOJ and DHS. The summary below illustrates a worst case scenario to the County - that is, that all grant funds from both federal agencies are discontinued.

| Potential Impacts of Executive Orde | er 13768            |
|-------------------------------------|---------------------|
| Contra Costa County                 |                     |
|                                     |                     |
| Sheriff's Office                    | \$ 19,836,390       |
| Employment and Human Services       | \$ 1,984,787        |
| Probation                           | \$ 1,143,496        |
| County Administrator                | \$ 983,971          |
| District Attorney                   | \$ 563,848          |
| Public Defender                     | \$ 180,412          |
|                                     | T . I d 24 502 204  |
|                                     | Total \$ 24,692,904 |

The federal government has been choosing certain grants to apply the new regulations to, but there generally does not seem to be a specific criteria used to determine what grants the regulations may be applied to. For this reason, it is highly unlikely that the entire \$24.7 million could be impacted, but in the interest of proactively understanding the portfolio of grants maintained by the County, staff prepared this chart as a tool for discussion purposes.