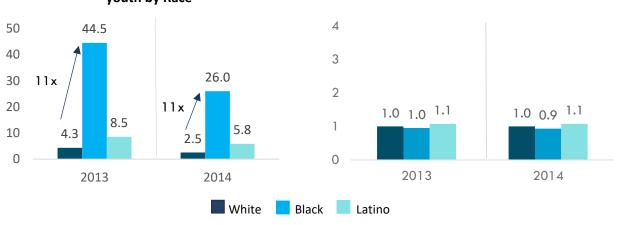

### Potential for Financial Impact to the County

As the legal challenges described above progress, the County will continue to be mindful of the potential impacts to County programs. At first glance, it may be easy to determine that any financial impact from the change in federal policy would only impact law enforcement activities; however, several County departments receive funding from USDOJ and DHS. The summary below illustrates a worst case scenario to the County - that is, that all grant funds from both federal agencies are discontinued.

| Potential Impacts of Executive Orde | er 13768            |
|-------------------------------------|---------------------|
| Contra Costa County                 |                     |
|                                     |                     |
| Sheriff's Office                    | \$ 19,836,390       |
| Employment and Human Services       | \$ 1,984,787        |
| Probation                           | \$ 1,143,496        |
| County Administrator                | \$ 983,971          |
| District Attorney                   | \$ 563,848          |
| Public Defender                     | \$ 180,412          |
|                                     | T . I d 24 502 204  |
|                                     | Total \$ 24,692,904 |

The federal government has been choosing certain grants to apply the new regulations to, but there generally does not seem to be a specific criteria used to determine what grants the regulations may be applied to. For this reason, it is highly unlikely that the entire \$24.7 million could be impacted, but in the interest of proactively understanding the portfolio of grants maintained by the County, staff prepared this chart as a tool for discussion purposes.