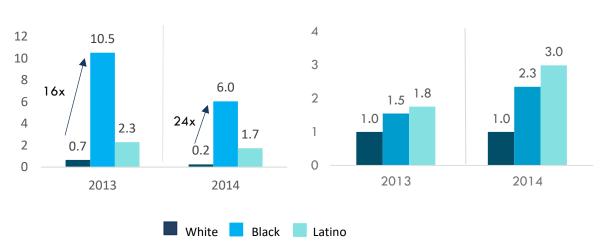

.

In 2014, Black youth received placement at a higher rate than all other groups, however relative to being a ward of the court the rate was relatively the same across all groups.

Figure 21. Ward of the Court Rates per 1,000 by Race

Figure 22. Ward of the Court RRI, by Race



As Figures 21 and 22 illustrate, among youth who were adjudicated delinquent, there were no disparities in which youth received a disposition of placement. There were still disparities compared to the overall rate within the population.

In 2014, Black youth were sent to secure confinement at a higher rate than all other races, however relative to being a ward of the court Latino youth were securely confined at a higher rate.

Figure 23. Placement Rates per 1,000 Youth, by Race

Figure 24. Placement RRI, by Race







Among all youth who were made a ward of the court, Latino youth were 3 times more likely to be placed in secure confinement compared to White youth and Black youth were 2 times more likely to be placed in secure confinement compared to White youth.



## **Criminal Justice Data**

Data provided below are from the California DOJ CSJC, Contra Costa County Superior Court, and Contra Costa Sheriff's Office. Data are from 2014-2017. Specific data sources and dates are provided below.

In 2014, compared to Whites, Black adults were more likely to be arrested for a misdemeanor and felony.

Figure 25. Misdemeanor Arrest Rates, by Race\* Figure 26. Felony Arrest Rates, by Race\* 60 60 50 50 50 39 40 40 30 30 16 20 20 14 11 10 10 0 0 Misdemeanor Felony Latino White Black

\*Data from across al