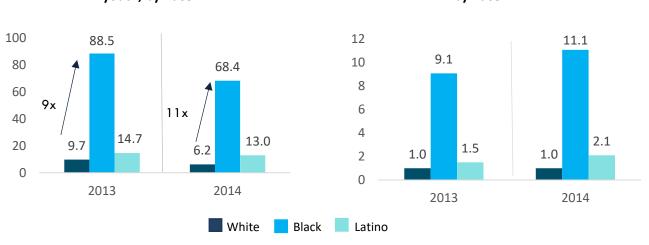

who is diverted, or their impact

None of the following law enforcement agencies collect race-specific data on diversion practices:

- Richmond PD partners with RYSE to divert youth from official processing.
- Antioch PD partners with Reach to divert youth from official processing.
- Pittsburg and Concord PD have implemented the community court model to divert some adult and juvenile cases from formal processing.



# **Juvenile Justice Data**

All data provided below are from the Contra Costa County Probation Department. Data are from 2013 and 2014.

In 2014, Black youth in Contra Costa County, were much more likely than Latino and White youth to be referred to Probation.

Figure 13. Rated of Referral to Probation per 1,000 youth, by Race

Figure 14. Referrals to Probation RRI, by Race



Figure and Figure 13. Rated of Referral to Probation per 1,000 Figure 14. Referrals to Probation RRI, illustrate overall, in 2013 and 2014, Black youth were 9 times more likely than White youth and 6 times more likely than Latino youth to be referred to Probation.

In 2014, Black and Latino youth are more likely than White youth to be detained prior to adjudication.

Figure 15. Pre-Adjudication Detention Rates per 1,000 Youth, by Race

Figure 16. Pre-Adjudication Detention RRI, by Race





As seen in Figure and Figure 16, of all youth referred to Probation, Black and Latino youth are 50% more likely than White youth to be detained prior to adjudication.

In 2014, petitions filed for Black youth were at a higher rate than all other groups, however relative to referrals the rate was the s