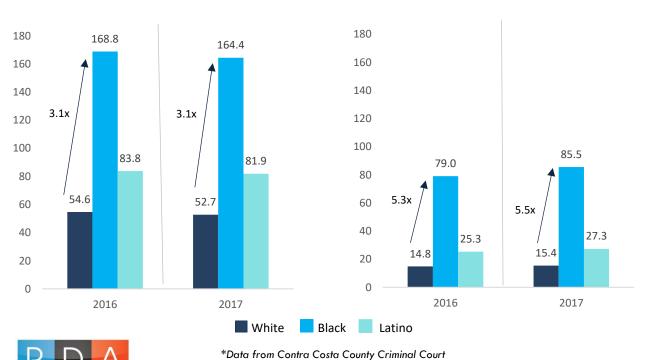

ts than cases with White defendants.

Figure 32. Proportion of Cases with Person Figure 31. Proportion of Cases with Charge Enhancements, by Race\* Enhancements, by Race\* 100% 100% 80% 80% 60% 60% 52% 50% 46% 42% 37% 35% 28% 31% 40% 40% 23% 22% 17% 20% 20% 0% 0% 2014 2015 2014 2015 White Black

\*Data from the Public Defender's Office

Figure 31 shows in both 2014 and 2015, Latino adults had the highest proportion of cases with charge enhancements. Figure 32 shows both in 2014 and 2015, Black adults had the highest proportion of cases with person enhancements, followed by White adults.

Black adults were more likely than white adults to have a misdemeanor or felony case filed against them.

Figure 33. Misdemeanor Conviction Rates, by Race\*

Figure 34. Felony Conviction Rates, by Race\*



June 2018 | xxx



Figure 33 shows Black adults were three times more likely to have a misdemeanor conviction than White adults. Figure 34 shows Black adults were more than five times as likely to get a felony conviction than White adults in 2016 and 2017.



# **Appendix C. Community Forums**

The Racial Justice Task Force hosted two rounds of community forums throughout Contra Costa County. The goal of each community forum was to engage community members with the project and gather community input and feedback on the projects' areas of focus and set of draft recommendations.

The first round of community forums took place in November and consisted of five community forums in the cities of Concord, Danville, Pittsburg, Richmond, and Antioch. The focus of the first round of community for