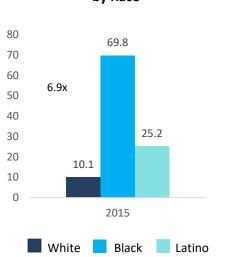

y than White adults to have any case filed against them.

Figure 28. Felony Case Filing Rates, by Race\* Figure 27. Misdemeanor Case Filing Rates, by Race\* 160 146.0 140.6 160 140 140 120 111.7 2.8x 2.9x 120 108.8 100 100 5.3x 76.2 74.9 5.6x 80 80 50.1 60 48.8 60 40 35.1 34.3 40 20 20.4 19.8 20 0 0 2016 2017 2016 2017 Latino White Black





Figure 27 shows how in both 2016 and 2017, Black adults were approximately three times more likely to have a misdemeanor case filing than their White counterparts. Similarly, as shown in Figure 28, Black adults were more than five times more likely to have a felony case filing than White adults.

Black adults in Contra Costa County were more likely than Latino or White adults to be detained pre-trial.

Figure 29. Pre-Trial Detention Rates, by Race\*



Figure 30. Pre-Trial Detention versus Non-Detention, by Race\*



<sup>\*</sup>Data is a snapshot of detained population on 7/9/2015 Contra Costa County Sheriff's Office

\*Data from Contra Costa County Criminal Court

As Figure 29 illustrates, in 2015, Black adults were approximately 7 times more likely to be detained pretrial than White adults. Figure 30 shows in both 2016 and 2017, Black adults were more likely to be detained as compared to White adults who have higher rates of non-detention OR and letter to appear. Black adults are also significantly less likely to be given a letter to appear than both White and Latino adults.



A greater proportion of cases with Latino or Black defendants had charge or person enhancements than cases with White defendants.

Figure 32. Proportion of