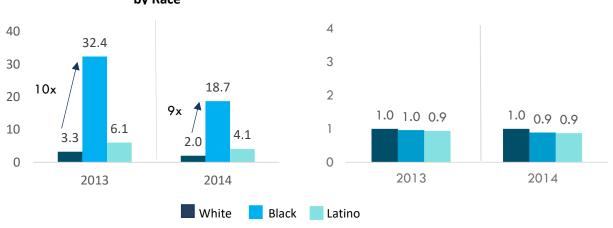

### Potential for Financial Impact to the County

As the legal challenges described above progress, the County will continue to be mindful of the potential impacts to County programs. At first glance, it may be easy to determine that any financial impact from the change in federal policy would only impact law enforcement activities; however, several County departments receive funding from USDOJ and DHS. The summary below illustrates a worst case scenario to the County - that is, that all grant funds from both federal agencies are discontinued.

| Potential Impacts of Executive Orde | er 13768            |
|-------------------------------------|---------------------|
| Contra Costa County                 |                     |
|                                     |                     |
| Sheriff's Office                    | \$ 19,836,390       |
| Employment and Human Services       | \$ 1,984,787        |
| Probation                           | \$ 1,143,496        |
| County Administrator                | \$ 983,971          |
| District Attorney                   | \$ 563,848          |
| Public Defender                     | \$ 180,412          |
|                                     | T . I d 24 502 204  |
|                                     | Total \$ 24,692,904 |

The federal government has been choosing certain grants to apply the new regulations to, but there generally does not seem to be a specific criteria used to determine what grants the regulations may be applied to. For this reason, it is highly unlikely that the entire \$24.7 million could be impacted, but in the interest of proactively understanding the portfolio of grants maintained by the County, staff prepared this chart as a tool for discussion purposes.