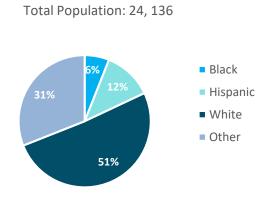

ime and over 2 times as likely to be arrested for a drug offense.



Figure 2. Contra Costa County, Juvenile Arrests per 1,000



Figure 2. illustrates countywide arrest trends among Black, Latino, White and Other youth. Black youth are 12 times more likely to be arrested for a violent crime than White youth, while they are 7 times more likely to be arrested for a property offense and twice as likely to be arrested for a drug offense than White youth. A greater disparity among arrests rates by race exists within youth as compared to adults.

Racial disparities in arrests are often greater in cities with smaller Black populations.

While these graphs are city specific data, they are examples of a larger trend across most cities in Contra Costa County.

**Figure 3. El Cerrito Population** 



Figure 4. El Cerrito Adult Arrest Rates per 1,000



Figure 3. represents a breakdown of El Cerrito's total population, which is relatively a small population. Of El Cerrito's total population, 6% are black. Figure 4. shows that Black individuals are approximately 13 times as likely as White individuals to be arrested for a felony and approximately 11 times more likely to be arrested for a misdemeanor.



**Figure 5. Richmond City Population** 

Figure 6. Richmond Adult Arrests Rate per 1,000



Figure 5. represents a breakdown of Richmond's total population, which is a much larger city with a larger black population (23%) than El Cerrito. While the racial disparities are not as great as those in El Cerrito or smaller cities, disparities remain. As seen in Figure 6, Black adults are appr