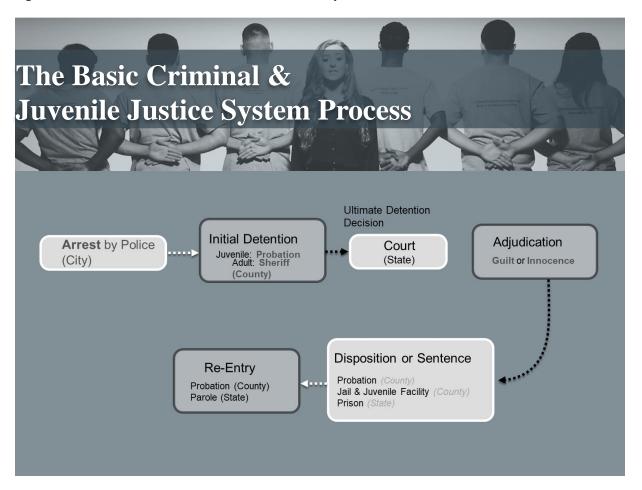

### Approved as presented.

AYE: Chair John Gioia

Other: Vice Chair Federal D. Glover (ABSENT)

Passed

- 4. 1. ACCEPT a report on juvenile justice advisory bodies within the County; and
  - 2. PROVIDE direction to staff.

### Approved as presented with the following direction to staff:

- 1. To return to the Board of Supervisors to combine the functions of the Delinquency Prevention Committee and the Juvenile Justice Coordinating Council; and
- 2. Update the seats of the existing Juvenile Justice Coordinating Council to include:
  - Chief Probation Officer,
  - District Attorney's Office representative,
  - Public Defender's Office representative,
  - Sheriff's Office representative,
  - Board of Supervisors representative,
  - Employment and Human Services Department representative,
  - Behavior Health representative,
  - County Alcohol and Drugs representative,
  - City Police Department Representative,
  - County Office of Education or a school district representative,
  - County Public Health representative, and
  - Eight community-based seats, including a minimum of two representing youth-serving community-based organizations and two youth-aged community representatives (14-21 years old).