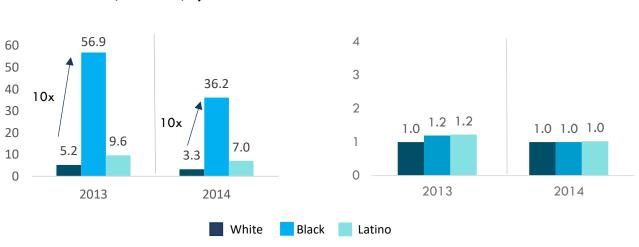

### Potential for Financial Impact to the County

As the legal challenges described above progress, the County will continue to be mindful of the potential impacts to County programs. At first glance, it may be easy to determine that any financial impact from the change in federal policy would only impact law enforcement activities; however, several County departments receive funding from USDOJ and DHS. The summary below illustrates a worst case scenario to the County - that is, that all grant funds from both federal agencies are discontinued.

| Potential Impacts of Executive Orde | er 13768            |
|-------------------------------------|---------------------|
| Contra Costa County                 |                     |
|                                     |                     |
| Sheriff's Office                    | \$ 19,836,390       |
| Employment and Human Services       | \$ 1,984,787        |
| Probation                           | \$ 1,143,496        |
| County Administrator                | \$ 983,971          |
| District Attorney                   | \$ 563,848          |
| Public Defender                     | \$ 180,412          |
|                                     | T . I d 24 502 204  |
|                                     | Total \$ 24,692,904 |

The federal government has been choosing certain grants to apply the new regulations to, but there generally does not seem to be a specific criteria used to determine what grants the regulations may be applied to. For this reason, it is highly unlikely that the entire \$24.7 million could be impacted, but in the interest of proactively understanding the portfolio of grants maintained by the County, staff prepared this chart as a tool for discussion purposes.