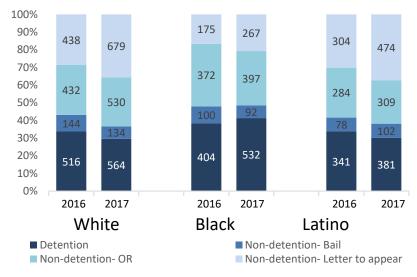

ereby Black defendants are more impacted by habitual offender laws. <sup>ii iii</sup>

# Finding 8. From 2015 to 2017, Black adults in Contra Costa County were more likely than Latino or White adults to be detained pre-trial.

Data from the Contra Costa County Sheriff's Office showed that in 2016 and 2017, Black and Latino defendants were disproportionately likely to be detained pretrial than White defendants. The reasons for this included both court decisions related to bail and release as well as defendants' ability to pay bail and obtain release.

Given the cumulative disparities across criminal justice processes, Black residents of Contra Costa County are held in pretrial detention at almost 7 times the rate of White

Figure 5. Black defendants are most likely to be detained pretrial



residents; Latino residents are held in pretrial detention at 2.5 times the rate of Whites.

# Finding 9. Changes to County jury selection processes have increased disparities in who services on juries in Contra Costa County.

Starting in 2011, Contra Costa County Superior Court made changes to the jury selection process and misdemeanor trial locations. Whereas previously, jurors for misdemeanor trials had been selected regionally to serve on trials in East, West and Central county regions, so that the jury pool was representative of the region in which an alleged crime occurred, beginning in 2011, the Court centralized the trials to occur at the Martinez Courthouse and began selecting jurors from a countywide pool. In tandem, these processes appear to have resulted in juries that are mo