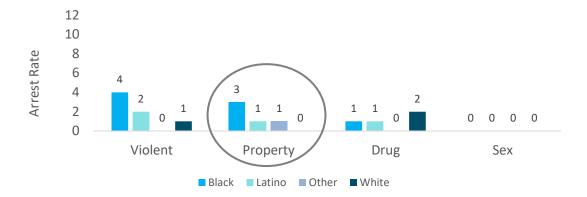

more likely to be arrested than White youth.





Figure 10. Contra Costa County, Misdemeanor Arrest Rates per 1,000

Figure 10. illustrates countywide data in which compared to White adults, Black adults are 3 times more likely to be arrested for a misdemeanor while Black youth are approximately 6 times more likely to be arrested.

While Black youth are more likely to be arrested than White youth, there are variations across cities for what offenses disparities are greatest.



Figure 11. City of Richmond, Juvenile Arrest Rates per 1,000

As seen in Figure 11, disparities are greatest for violent offenses in Richmond where Black youth are 7 times more likely to be arrested for a violent offense than White or Latino youth.



Figure 12. City of Pittsburg, Juvenile Arrest Rates per 1,000



As seen in Figure 12, disparities are greatest for property offenses in Pittsburg where Black youth are 3 times more likely to be arrested for a property offense than White or Latino youth.

Although LEAs have implemented diversion practices, there is no systematic data collection on these programs, who is diverted, or their impact

None of the following law enforcement agencies collect race-specific data on diversion practices:

- Richmond PD partners with RYSE to divert youth from official processing.
- Antioch PD partners with Reach to divert youth from official processing.
- Pittsburg and Concord PD have implemented the community court model to divert some adult and juvenile cases from formal processing.



# **Juvenile Justice Data**

All data provided below are from the Contra Cost