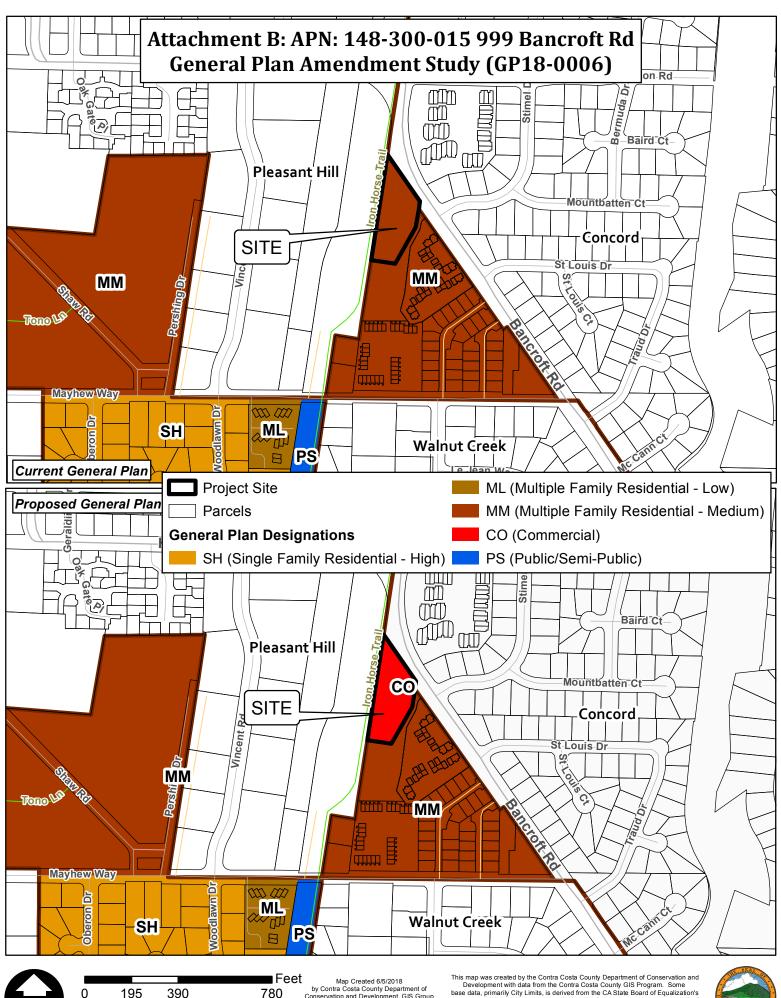

Map Created 6/5/2018 by Contra Costa County Department of Conservation and Development, GIS Group 30 Muir Road, Martinez, CA 94553 37:59:41.791N 122:07:03.756W

This map was created by the Contra Costa County Department of Conservation and Development with data from the Contra Costa County GIS Program. Some base data, primarily City Limits, is derived from the CA State Board of Equalization's tax rate areas. While obligated to use this data the County assumes no responsibility for its accuracy. This map contains copyrighted information and may not be altered. It may be reproduced in its current state if the source is cited. Users of this map agree to read and accept the County of Contra Costa disclaimer of liability for geographic information.