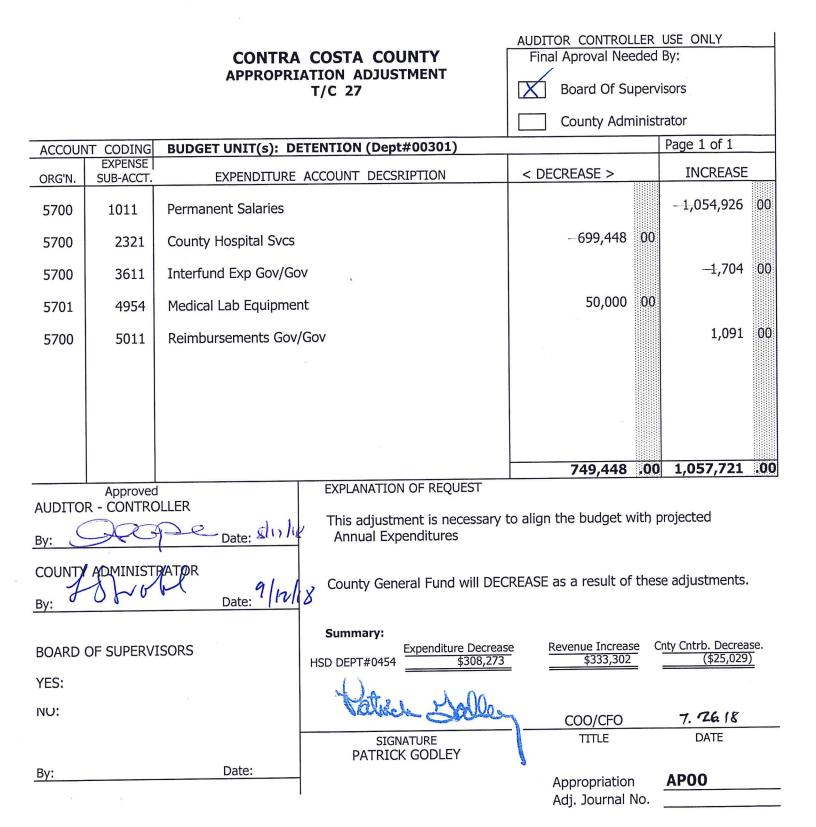

X BOARD OF SUPERVISORS

COUNTY ADMINISTRATOR

#### CONTRA COSTA COUNTY APPROPRIATION ADJUSTMENT

T/C 27

|              |             | 1            |                                 |                       |    |                        |    |
|--------------|-------------|--------------|---------------------------------|-----------------------|----|------------------------|----|
| ACCOUNT      | CODING      | BUDGET UNIT: | County - various                |                       |    |                        |    |
|              | EXPENDITURE |              |                                 |                       |    |                        |    |
| ORGANIZATION | SUB-ACCOUNT |              | EXPENDITURE ACCOUNT DESCRIPTION | <decrease></decrease> | 00 | INCREASE               | _  |
| 5110         | 1011        | BU 5110      |                                 | 2,851,000             | 00 |                        |    |
| 5110         | 2479        |              |                                 | 2,000,000             | 00 | 1051 000               |    |
| 5110         | 5022        |              |                                 | 05.000                | ~  | 4,851,000              | 00 |
| 5220         | 2479        | BU 5220      |                                 | 35,000                | 00 | 05.000                 | ~~ |
| 5220         | 3580        |              |                                 |                       |    | 35,000                 | 00 |
| 5306         | 3580        | BU 5306      |                                 | 3,740,000             | 00 |                        |    |
| 5306         | 5022        |              |                                 |                       |    | 3,740,000              | 00 |
| 5450         | 1011        | BU 5450      |                                 | 976,000               | 00 |                        |    |
| 5421         | 3580        | BU 5421      |                                 | 3,590,000             | 00 | int receiver an annual |    |
| 5456         | 5022        | BU 5456      |                                 |                       |    | 4,566,000              | 00 |
| 0505         | 3580        | BU 0505      |                                 | 65,000                | 00 |                        |    |
| 0505         | 2479        |              |                                 |                       |    | 65,000                 | 00 |
| 0507         | 2479        | BU 0507      |                                 |                       |    | 3,500                  | 00 |
| 0508         | 5011        |              |                                 | <mark>60,000</mark>   | 00 |                        |    |
| 0508         | 1011        |              |                                 |                       |    | 46,000                 | 00 |
| 0508         | 3580        |              |                                 |                       |    | 14,000                 | 00 |
| 5561         | 2479        | BU 5561      |                                 | 205,000               | 00 |                        |    |
| 5561         | 5011        |              |                                 |                       |    | 205,000                | 00 |
| 5608         | 5011        | BU 5608      |                                 | 383,000               | 00 |                        |    |
| 5608         | 3611        |              |                                 |                       |    | 383,000                | 00 |
| 0586         | 2479        | BU 0586      |                                 | 51,000                | 00 |                        |    |
| 0586         | 1011        |              |                                 |                       |    | 23,000                 | 00 |
| 0586         | 3611        |              |                                 |                       |    | 25,000                 | 00 |
| 0586         | 5011        |              |                                 |                       |    | 3,000                  | 00 |
| 1802         | 2479        | BU 1802      |                                 | 690,000               | 00 |                        |    |
| 1802         | 4953        |              |                                 | 200,000               | 00 |                        |    |
| 1802         | 1011        |              |                                 |                       |    | 12,030                 | 00 |
| 1802         | 3611        |              |                                 |                       |    | 1,198,000              | 00 |
| 1802         | 5011        |              |                                 |                       |    | 41,000                 | 00 |
|              |             |              | TOTALS                          | 14,846,000            | 00 | 15,210,530             | 00 |
| APP          | ROVED       |              | EXPLANATION OF REQUES           |                       |    |                        |    |

AUDITOR-CONTROLLER: Q BY

- date\_<u>\$123</u>18 \_ date<u>\$1/11</u> COUNTY ADMINISTRATOR: Surel BY:

DATE\_

BOARD OF SUPERVISORS:

YES:

è.

NO:

BY:

(M129 Rev 2/86)

SIGNATURE TITLE

18 8 231 DATE

APPROPRIATION ADJ. JOURNAL NO.

5104

APOO

00

00