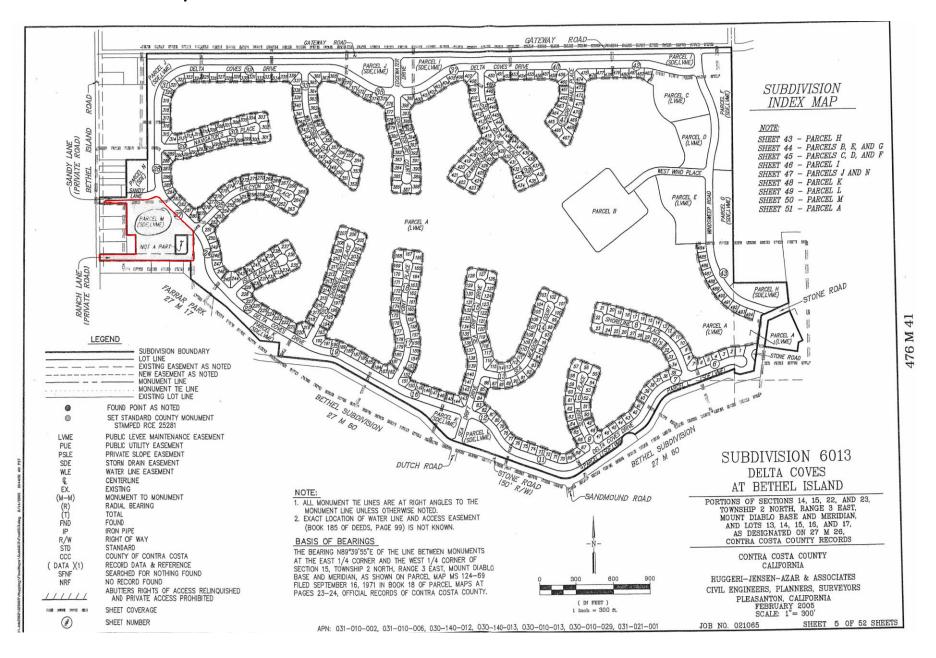

**LOCATION:** The project is located on a portion of Parcel M in the Delta Coves subdivision on Bethel Island in unincorporated Contra Costa County (Figures 1-4)

REVIEWED BY:

\_\_\_\_ DATE: 5-3-18

Principal Environmental Analyst

#### **FIGURE 3: Subdivision Map**