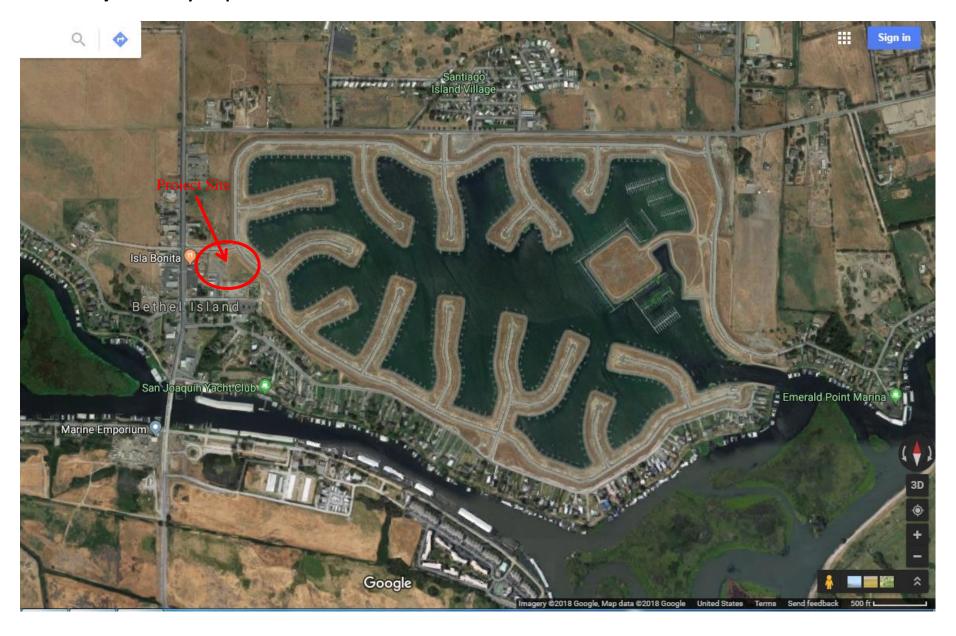

**LOCATION:** The project is located on a portion of Parcel M in the Delta Coves subdivision on Bethel Island in unincorporated Contra Costa County (Figures 1-4)

REVIEWED BY:

\_\_\_\_ DATE: 5-3-18

Principal Environmental Analyst

# CONTRA COSTA COUNTY CALIFORNIA

**FIGURE 2: Project Vicinity Map** 