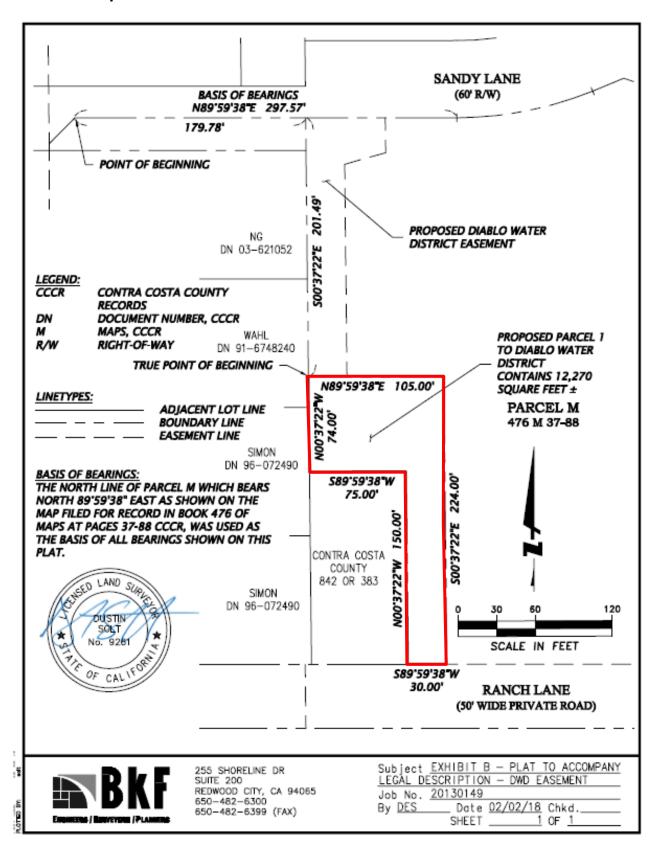

The southwest portion of Parcel M currently contains a Chemical Feed Building that will provide potable drinking water to the Delta Coves development and utilize existing water service infrastructure constructed by Delta Coves. The constructed Chemical Feed Building is within the Parcel M blanket Offer of Dedication for SDE and LVME and includes a structure, mechanical facilities, and a storm line that connects to the existing storm drain system constructed by Delta Coves. The property owner seeks to grant a portion of Parcel M, where the Chemical Feed Building is located, to Diablo Water in fee to secure water services for the new development. The owner would also grant Diablo Water an easement for access and maintenance of the storm drain line from the Chemical Feed Building to the existing storm drain system constructed by Delta Coves. Since the Chemical Feed Building is within the Offer of Dedication for the SDE and LVME, Diablo Water and the owner are requesting the termination of the stated Offer of Dedication over the portion of Parcel M that the Chemical Feed Building encompasses (see Figure 5) in order to proceed with the necessary real estate transactions for the transfer of the property.

#### FIGURE 5: Plat Map