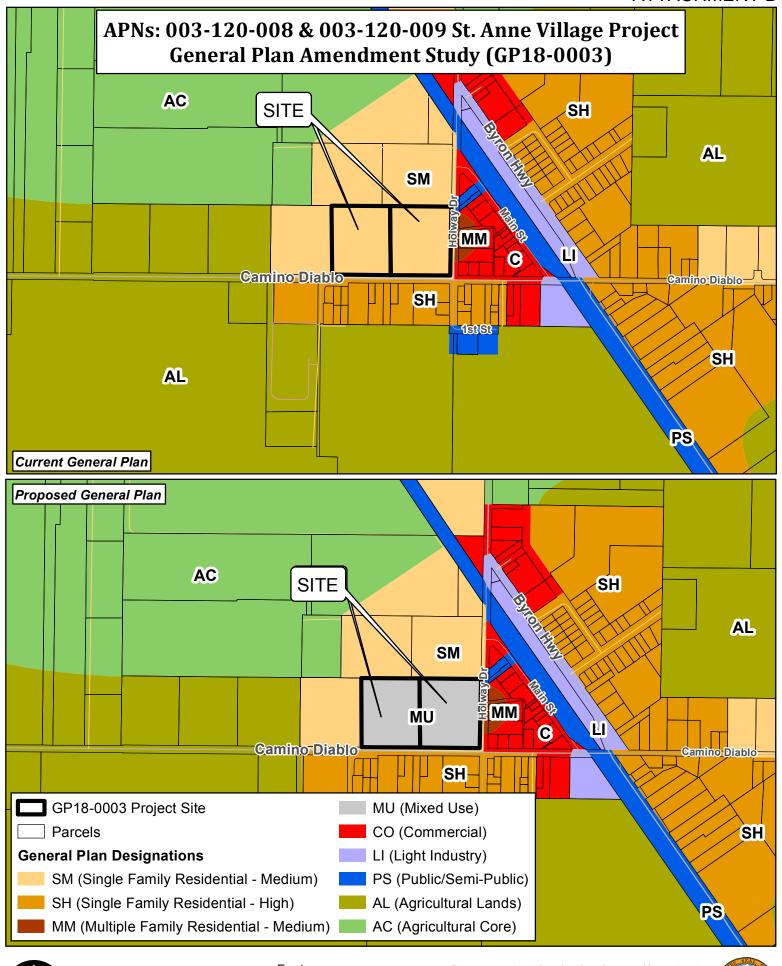

## ATTACHMENT B

345 690

1,380 Map Created 6/5/2018 by Contra Costa County Department of conservation and Development, GIS Group 30 Muir Road, Martinez, CA 94553 37:59:41.791N 122:07:03.756W

This map was created by the Contra Costa County Department of Conservation and Development with data from the Contra Costa County GIS Program. Some base data, primarily City Limits, is derived from the CA State Board of Equalization's tax rate areas. While obligated to use this data the County assumes no responsibility for its accuracy. This map contains copyrighted information and may not be altered. It may be reproduced in its current state if the source is cited. Users of this map agree to read and accept the County of Contra Costa disclaimer of liability for geographic information.