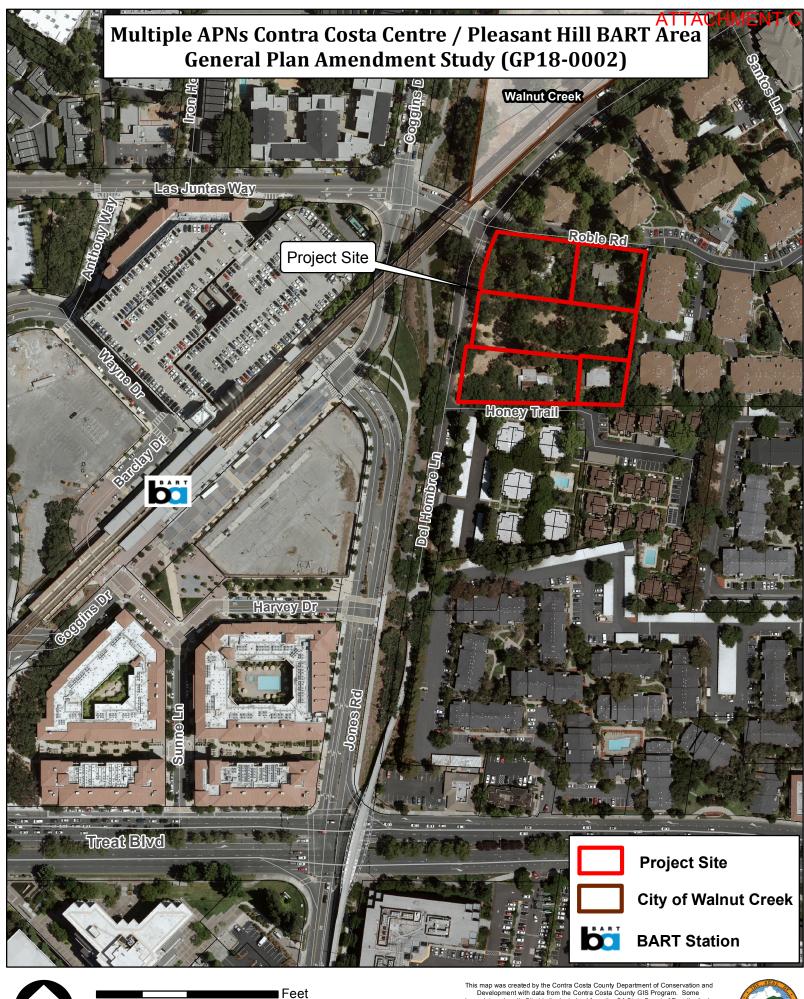

90 180

360 Map Created 3/14/2018 by Contra Costa County Department of Conservation and Development, GIS Group 30 Muir Road, Martinez, CA 94553 37:59:41.791N 122:07:03.756W This map was created by the Contra Costa County Department of Conservation and Development with data from the Contra Costa County GIS Program. Some base data, primarily City Limits, is derived from the CA State Board of Equalization's tax rate areas. While obligated to use this data the County assumes no responsibility for its accuracy. This map contains copyrighted information and may not be altered. It may be reproduced in its current state if the source is cited. Users of this map agree to read and accept the County of Contra Costa disclaimer of liability for geographic information.