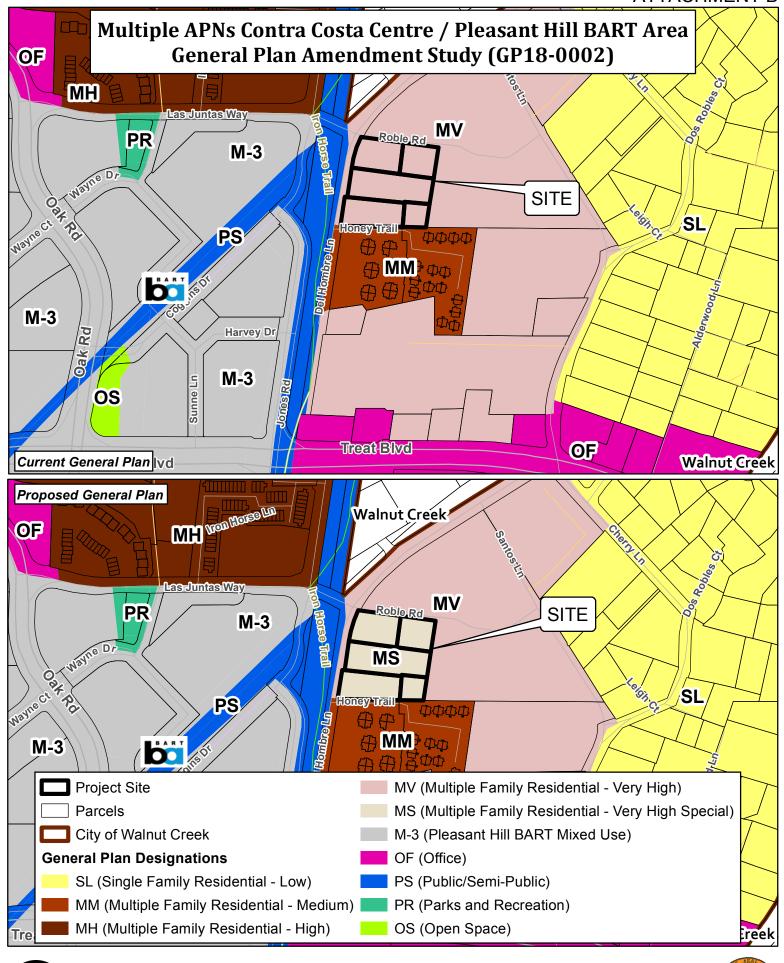

## ATTACHMENT B

180 360

 Feet Map Created 4/10/2018 by Contra Costa County Department of Conservation and Development, GIS Group 30 Muir Road, Martinez, CA 94553 37:59-41.791N 12:207:03.756W

This map was created by the Contra Costa County Department of Conservation and Development with data from the Contra Costa County GIS Program. Some base data, primarily City Limits, is derived from the CA State Board of Equalization's tax rate areas. While obligated to use this data the County assumes no responsibility for its accuracy. This map contains copyrighted information and may not be altered. It may be reproduced in its current state if the source is cited. Users of this map agree to read and accept the County of Contra Costa disclaimer of liability for geographic information.