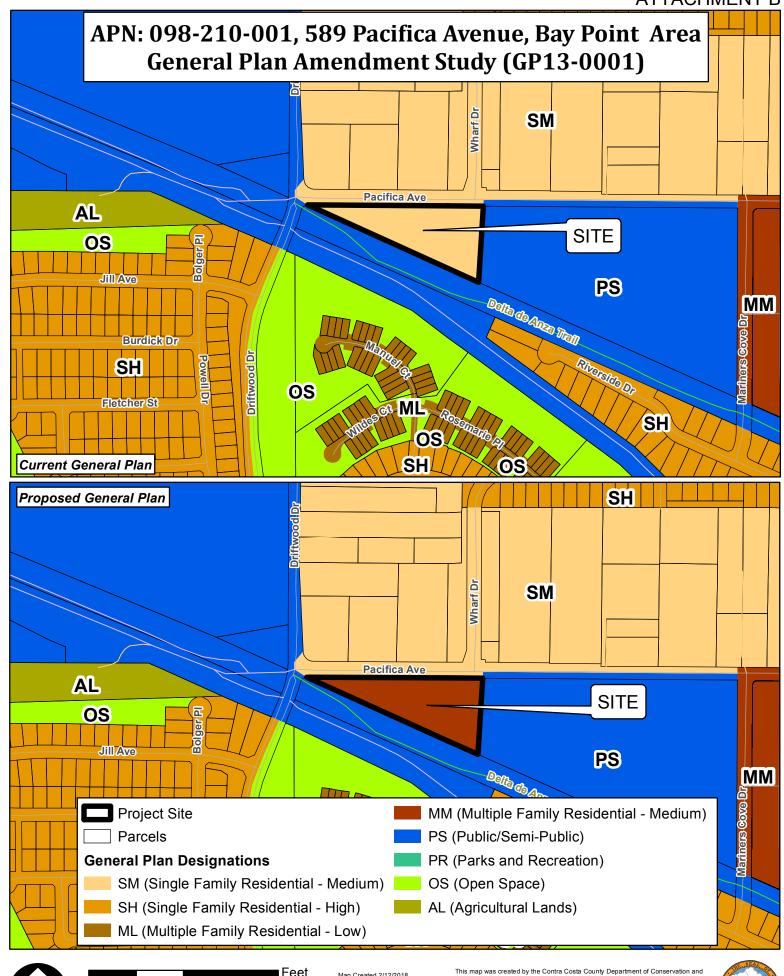

## APN: 098-210-001, 589 Pacifica Avenue, Bay Point Area **General Plan Amendment Study (GP13-0001)**

n

190 95

Feet Map Created 2/12/2018 by Contra Costa County Department of Conservation and Development, GIS Group 30 Muir Road, Martinez, CA 94553 37:59:41.791N 122:07:03.756W