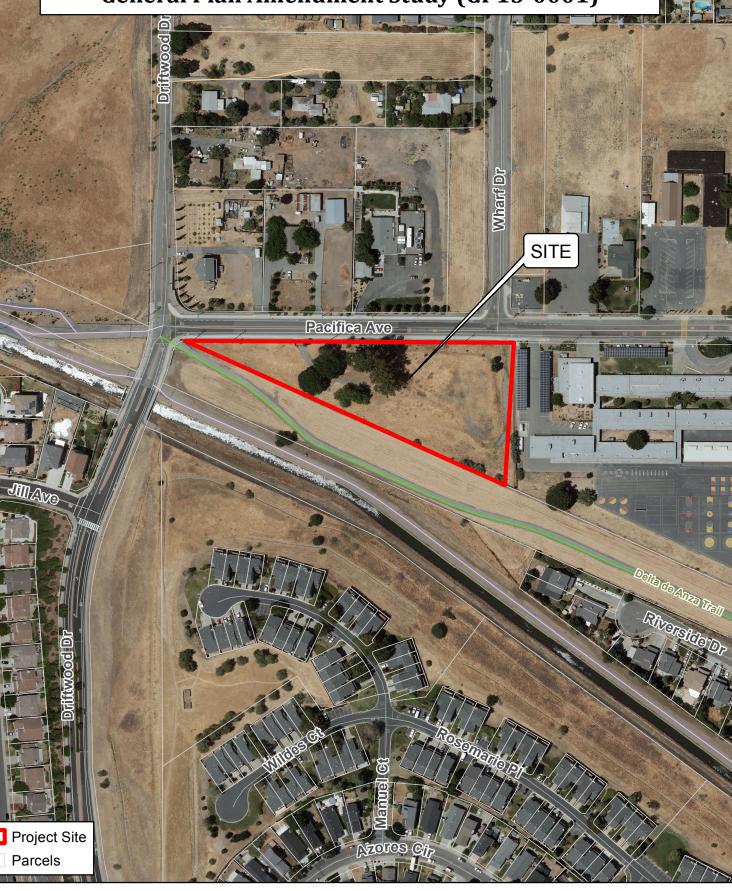

## APN: 098-210-001, 589 Pacifica Avenue, Bay Point Area **General Plan Amendment Study (GP13-0001)**

n

190 95

Feet Map Created 2/12/2018 by Contra Costa County Department of Conservation and Development, GIS Group 30 Muir Road, Martinez, CA 94553 37:59:41.791N 122:07:03.756W