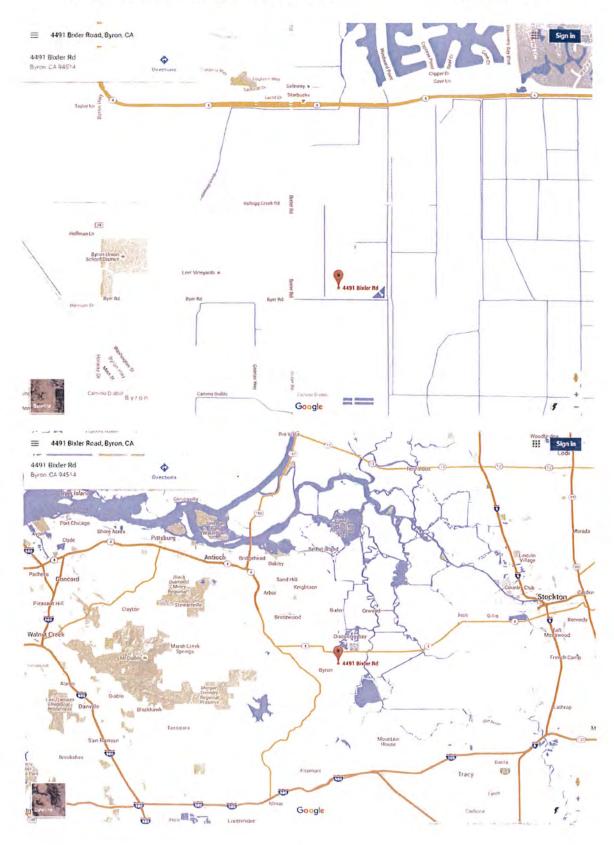

## PUBLIC WORKS DEPARTMENT INITIAL STUDY OF ENVIRONMENTAL SIGNIFICANCE

PROJECT NUMBER: <u>320-1601 / WH122B</u> CP# 16-16

| P                                | ROJECT NAME:                                                                                                                                                                                                                    | 4491 Bixler Road.<br>Fire Life Safety U                                                                       | Byron -Roof Top Equip                                                                                                      | ment, ADA                                                                       | <u>, &amp;</u>                                                                                                                                                   |  |  |
|----------------------------------|---------------------------------------------------------------------------------------------------------------------------------------------------------------------------------------------------------------------------------|---------------------------------------------------------------------------------------------------------------|----------------------------------------------------------------------------------------------------------------------------|---------------------------------------------------------------------------------|------------------------------------------------------------------------------------------------------------------------------------------------------------------|--|--|
| PI                               | REPARED BY:                                                                                                                                                                                                                     | Trina R. Torres                                                                                               | pgrades (FEIT)                                                                                                             |                                                                                 | DATE: April 25, 2016                                                                                                                                             |  |  |
| Al                               | PPROVED BY: _                                                                                                                                                                                                                   | Tolo (.                                                                                                       | Co                                                                                                                         | DATE:                                                                           | 5-5-16                                                                                                                                                           |  |  |
| R                                | ECOMMENDATI                                                                                                                                                                                                                     | ONS:                                                                                                          |                                                                                                                            |                                                                                 |                                                                                                                                                                  |  |  |
|                                  |                                                                                                                                                                                                                                 | emption: 15301 [Classical Report Required                                                                     |                                                                                                                            | <ul><li>Negative Declaration</li><li>Conditional Negative Declaration</li></ul> |                                                                                                                                                                  |  |  |
| or<br>ag<br>de<br>sa             | topographical featurency's determination teriorated or damage fety.                                                                                                                                                             | or consists of the minor<br>ares, involving negligit<br>or, pursuant to section<br>and structures, facilities | ralteration of existing public<br>ole or no expansion of use to<br>15301(d) of the CEQA gui,<br>or mechanical equipment to | structures, fa<br>beyond that edelines; (d)<br>meet curren                      | mmendation is based on the accilities, mechanical equipment existing at the time of the lead Restoration or rehabilitation of the standards of public health and |  |  |
| W                                | hat changes to the                                                                                                                                                                                                              | project would mitigate                                                                                        | e the identified impacts: N/A                                                                                              | (                                                                               |                                                                                                                                                                  |  |  |
| USGS Quad Sheet: Woodward Island |                                                                                                                                                                                                                                 |                                                                                                               | Base Map Sheet #: M-28                                                                                                     | Pa                                                                              | rcel #; APN#002-020-001                                                                                                                                          |  |  |
| GE                               | ENERAL CONSIDER                                                                                                                                                                                                                 | RATIONS:                                                                                                      |                                                                                                                            |                                                                                 |                                                                                                                                                                  |  |  |
| 1.                               | Location: The project is located at 4491 Bixler Road, Byron, California [Figures 1-3].                                                                                                                                          |                                                                                                               |                                                                                                                            |                                                                                 |                                                                                                                                                                  |  |  |
| 2.                               | Project Description: The purpose of this Project is upgrade aging mechanical roof top equipment, accessibility, and fire life safety on approximately five (5) building facilities at 4491 Bixler Rd., Byron (APN#002-020-001). |                                                                                                               |                                                                                                                            |                                                                                 |                                                                                                                                                                  |  |  |
|                                  | Americans with existing accessib                                                                                                                                                                                                | al roof top equipm<br>Disability Act (AD<br>ility and fire life sa                                            | ent, including replacing  A) compliant upgrades/m                                                                          | HVAC un<br>odifications<br>fire sprinkl                                         | ct consists of upgrading the its as necessary, installing installing upgrades to the er and fire alarm upgrades,                                                 |  |  |
| 3.                               | Does it appear that any feature of the project will generate significant public concern?  Yes No maybe (Nature of concern):                                                                                                     |                                                                                                               |                                                                                                                            |                                                                                 |                                                                                                                                                                  |  |  |
| 1.                               | Will the project require approval or permits by other than a County agency?  ☐ Yes ☑ No                                                                                                                                         |                                                                                                               |                                                                                                                            |                                                                                 |                                                                                                                                                                  |  |  |
| 5.                               | Is the project within the Sphere of Influence of any city? $\mathrm{No}$                                                                                                                                                        |                                                                                                               |                                                                                                                            |                                                                                 |                                                                                                                                                                  |  |  |
|                                  |                                                                                                                                                                                                                                 |                                                                                                               |                                                                                                                            |                                                                                 |                                                                                                                                                                  |  |  |