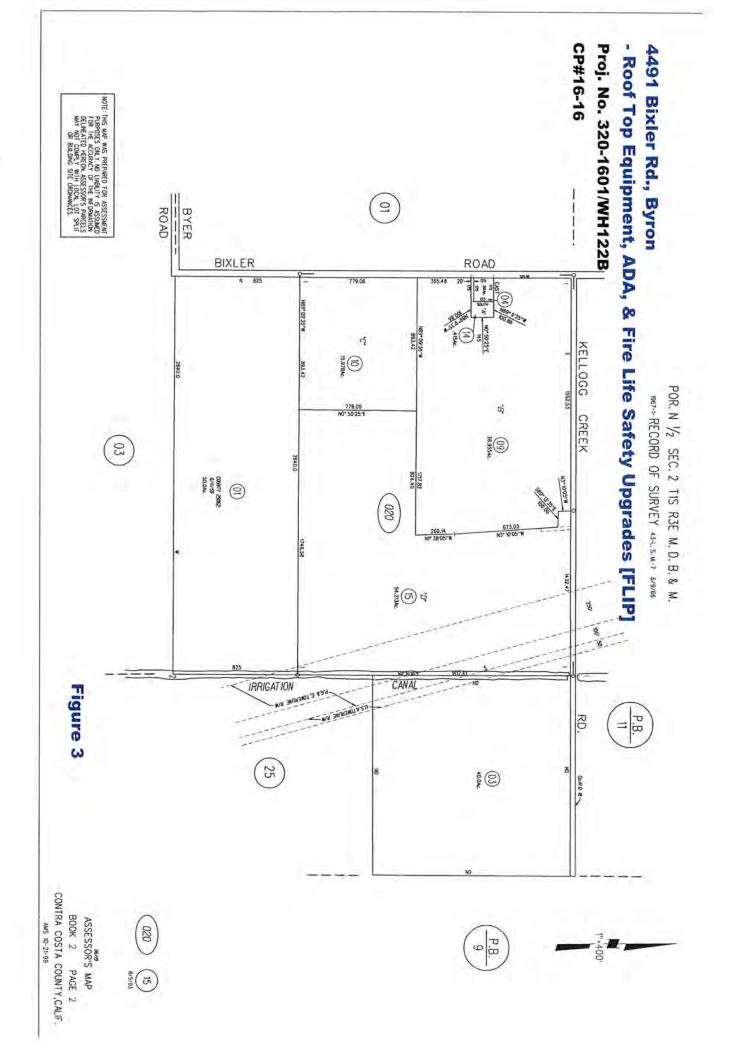

## 4491 Bixler Rd., Byron -Roof Top Equipment, ADA, & Fire Life Safety Upgrades [FLIP]

Proj. No. 320-1601 / WH122B

**CP#16-16** 