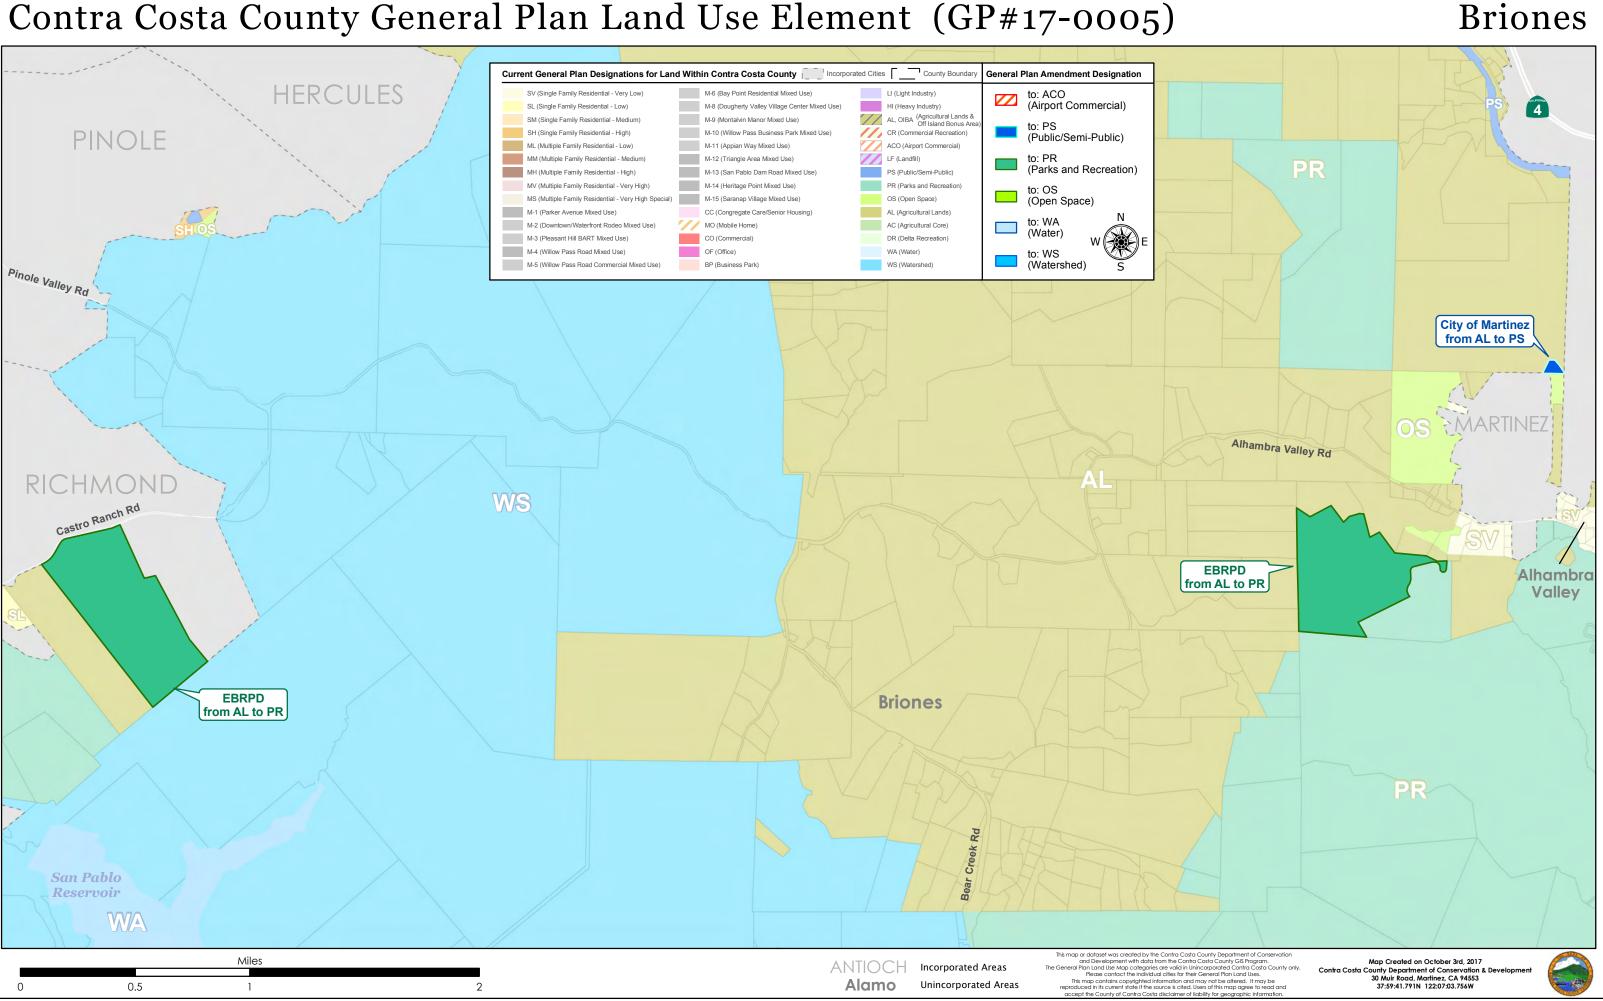

#### ATTACHMENT 1

#### GENERAL PLAN AMENDMENT NO. GP17-0005 REVISIONS TO THE GENERAL PLAN LAND USE ELEMENT MAP





#### Contra Costa County General Plan Land Use Element (GP#17-0005) Richmond - El Sobrante





#### Rodeo - Crockett





#### Martinez



## Walnut Creek

| sidential Mixed Use)           |                                                   | ary General Plan Amendment Designation |
|--------------------------------|---------------------------------------------------|----------------------------------------|
|                                | LI (Light Industry)                               | to: ACO                                |
| lley Village Center Mixed Use) | HI (Heavy Industry)                               | (Airport Commercial)                   |
| nor Mixed Use)                 | AL, OIBA (Agricultural Lands<br>Off Island Bonus  | Area) to: PS                           |
| Business Park Mixed Use)       | CR (Commercial Recreation)                        | (Public/Semi-Public)