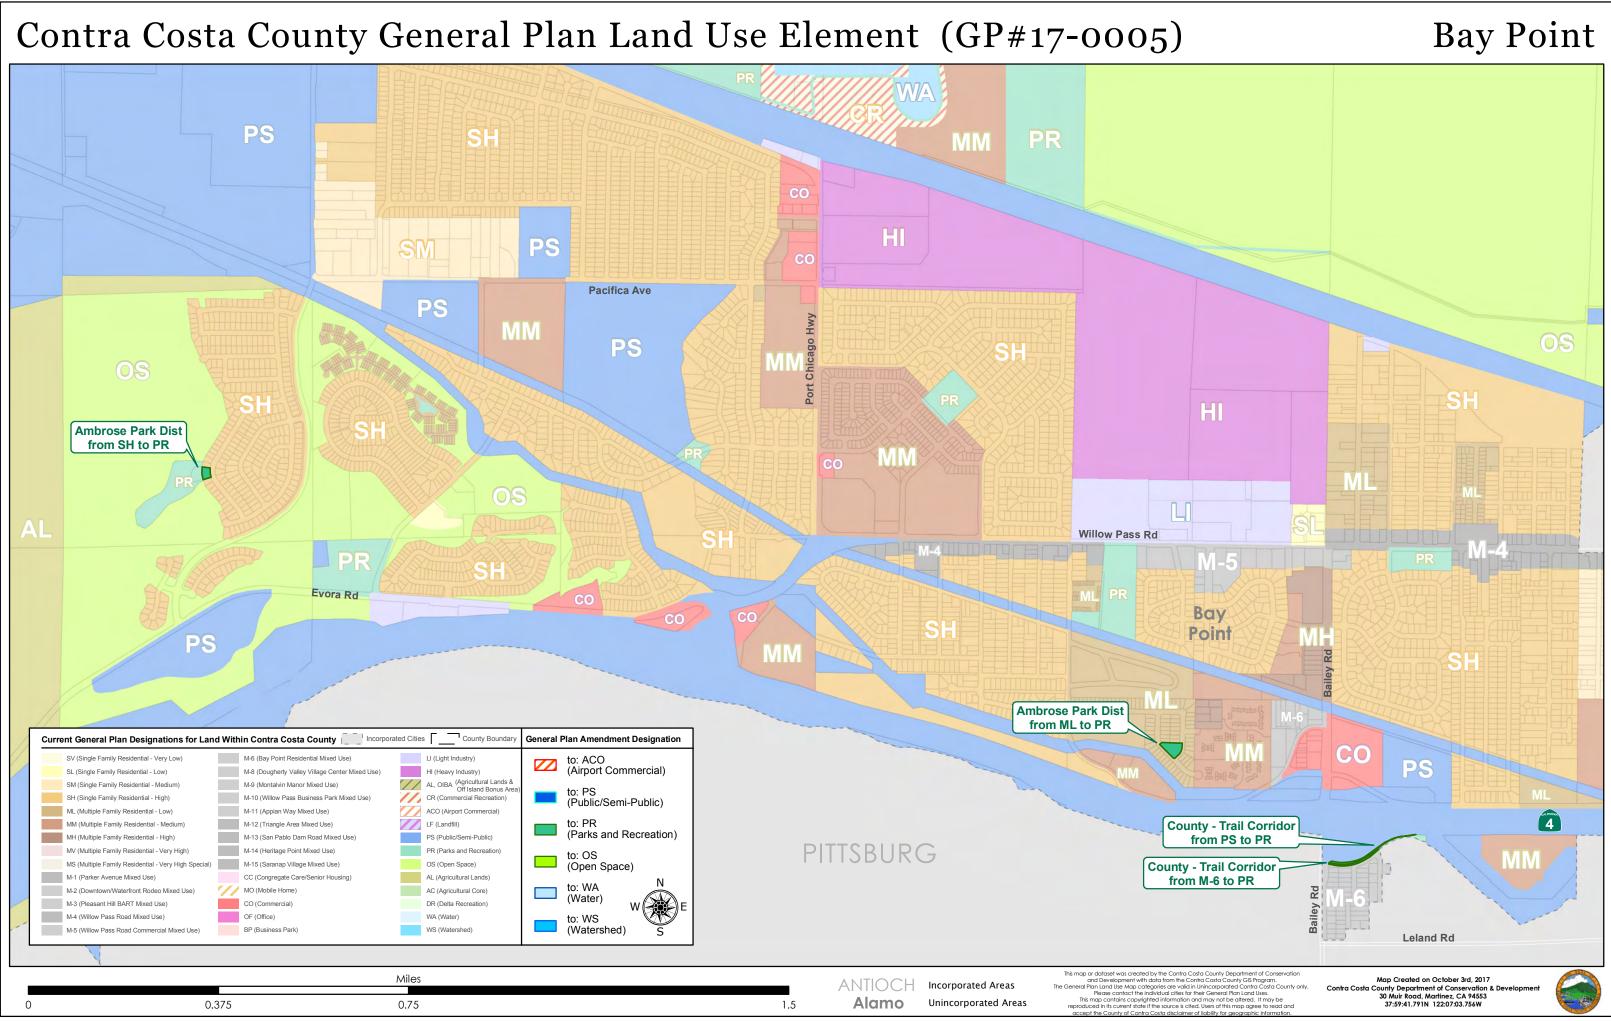

|                                        |
|                                | PR                                                | North<br>Gate<br>North Gate Rd         |
| CCWD<br>from SV to             | PS                                                | Flood Control<br>from SV to OS         |
|                                | PS                                                | from SV to OS                          |

Map Created on October 3rd, 2017 Contra Costa County Department of Conservation a 30 Muir Road, Martinez, CA 94553 37:59:41.791N 122:07:03.756W





#### Alamo







# Blackhawk EBMUD Tas from OS to PS Map Created on October 3rd, 2017 Contra Costa County Department of Conservation 4 30 Muir Road, Martinez, CA 94553 37:59:41.791N 122:07:03.756W



#### San Ramon







from AL to PR



#### Clayton

|                                                                                                                                                                |                                | •                                                                           |           |
|----------------------------------------------------------------------------------------------------------------------------------------------------------------|--------------------------------|-----------------------------------------------------------------------------|-----------|
|                                                                                                                                                                |