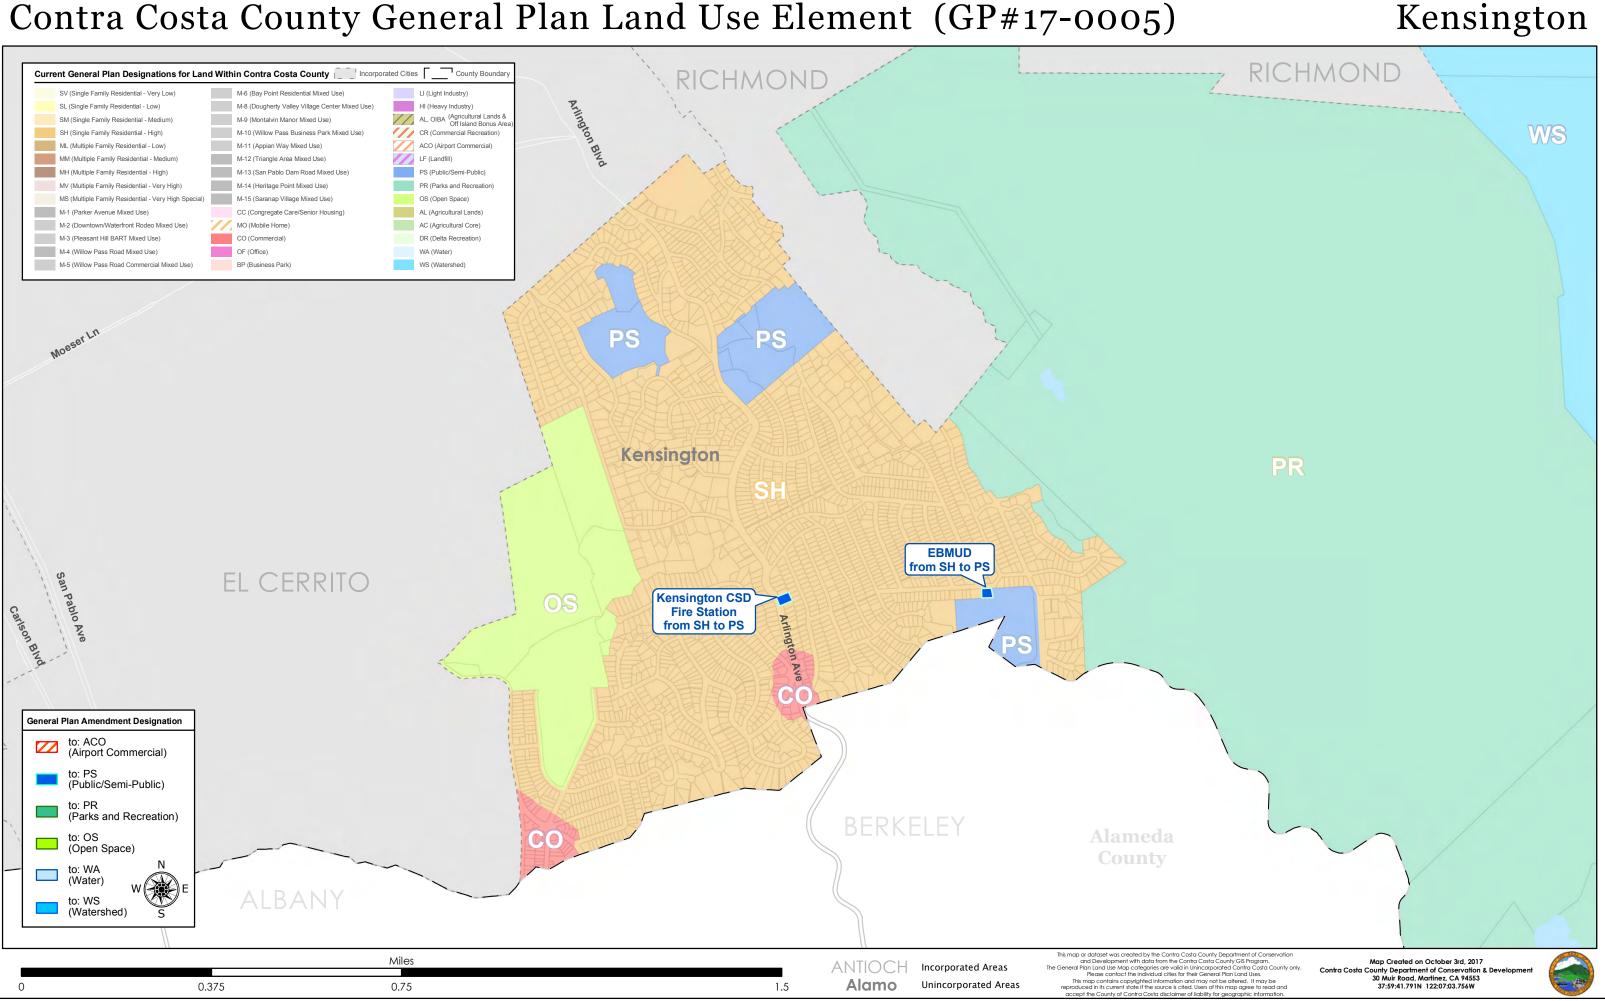

#### ATTACHMENT 1

#### GENERAL PLAN AMENDMENT NO. GP17-0005 REVISIONS TO THE GENERAL PLAN LAND USE ELEMENT MAP





#### Contra Costa County General Plan Land Use Element (GP#17-0005) Richmond - El Sobrante





#### Rodeo - Crockett





#### Martinez



## Walnut Creek

| sidential Mixed Use)           |                                                   | ary General Plan Amendment Designation |
|--------------------------------|---------------------------------------------------|----------------------------------------|
|                                | LI (Light Industry)                               | to: ACO                                |
| lley Village Center Mixed Use) | HI (Heavy Industry)                               | (Airport Commercial)                   |
| nor Mixed Use)                 | AL, OIBA (Agricultural Lands<br>Off Island Bonus  | Area) to: PS                           |
|