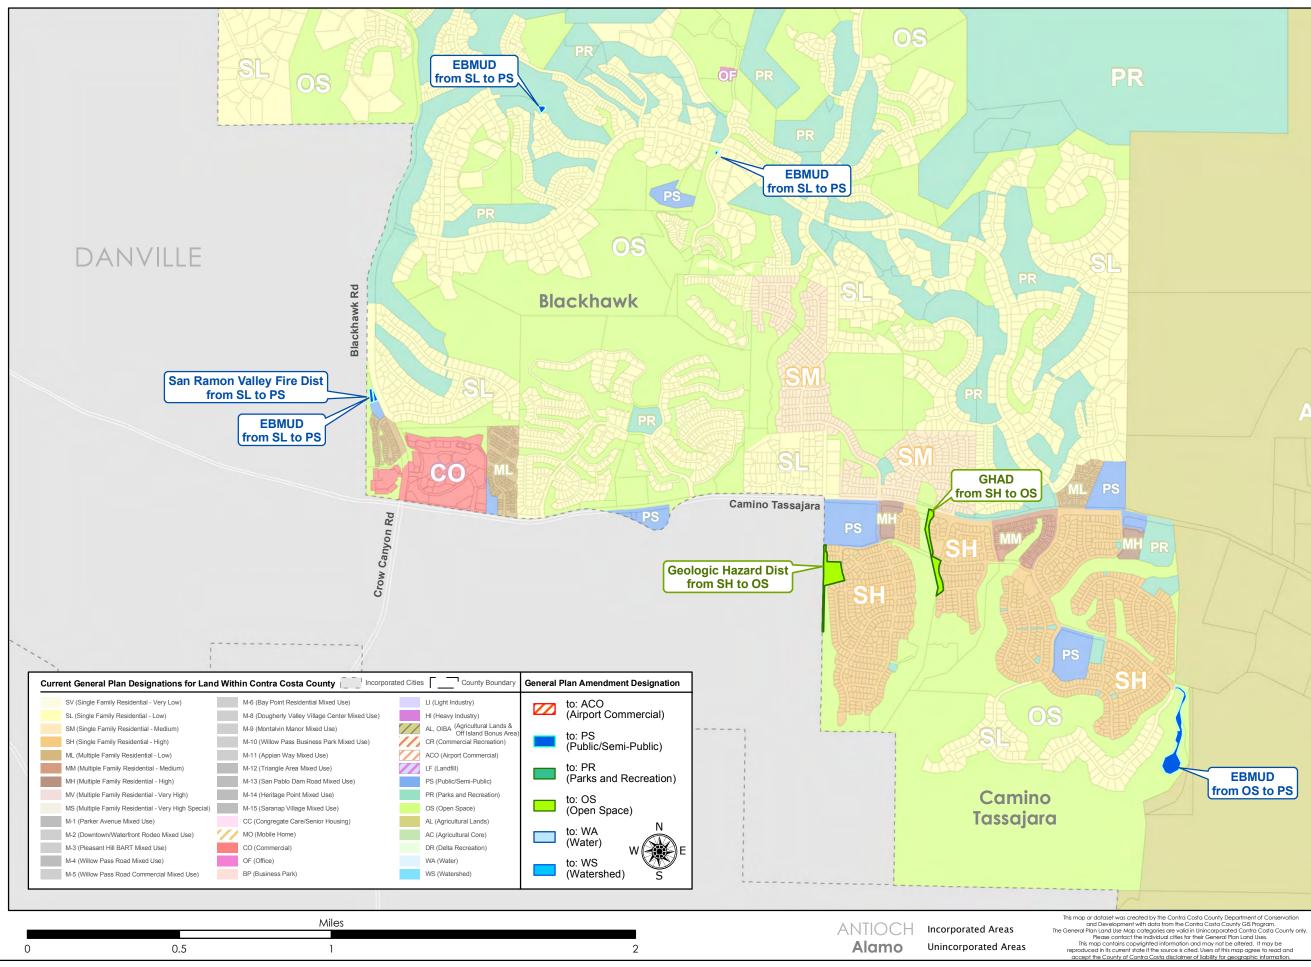

#### Alamo

# Blackhawk EBMUD Tas from OS to PS Map Created on October 3rd, 2017 Contra Costa County Department of Conservation 4 30 Muir Road, Martinez, CA 94553 37:59:41.791N 122:07:03.756W