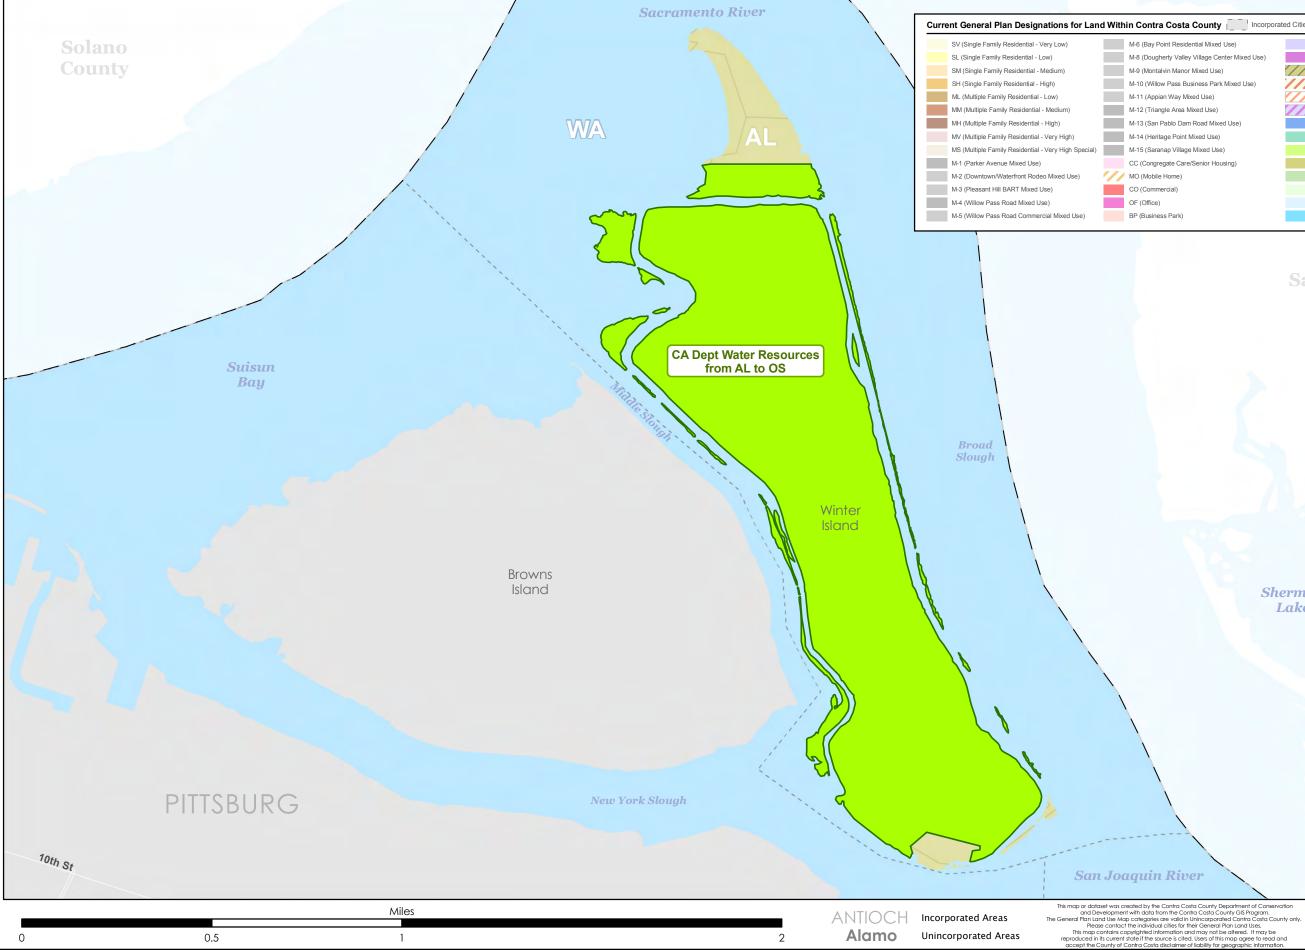

## Winter Island

| sta County                       | ed Cities | County Boundary                                       | General | Plan Amendment Designation     | - |
|----------------------------------|-----------|-------------------------------------------------------|---------|--------------------------------|---|
| esidential Mixed Use)            |           | LI (Light Industry)                                   |         | to: ACO                        |   |
| /alley Village Center Mixed Use) |           | HI (Heavy Industry)                                   |         | (Airport Commercial)           |   |
| lanor Mixed Use)                 | //        | AL, OIBA (Agricultural Lands & Off Island Bonus Area) |         |                                |   |
| ss Business Park Mixed Use)      | 11.       | CR (Commercial Recreation)                            |         | to: PS<br>(Public/Semi-Public) |   |
| ay Mixed Use)                    |           | ACO (Airport Commercial)                              |         |                                |   |
| rea Mixed Use)                   |           | LF (Landfill)                                         |         | to: PR                         |   |
| Dam Road Mixed Use)              |           | PS (Public/Semi-Public)                               |         | (Parks and Recreation)         |   |
| oint Mixed Use)                  |           | PR (Parks and Recreation)                             |         | to: OS                         |   |
| illage Mixed Use)                |           | OS (Open Space)                                       |         | (Open Space)                   |   |
| Care/Senior Housing)             |           | AL (Agricultural Lands)                               |         |                                |   |
| e)                               |           | AC (Agricultural Core)                                |         | to: WA                         |   |
| )                                |           | DR (Delta Recreation)                                 |         | (Water)                        |   |
|                                  |           | WA (Water)                                            |         | to: WS                         |   |
| rk)                              |           | WS (Watershed)                                        |         | (Watershed) S                  |   |
|                                  |           |                                                       |         |                                | J |
|                                  |           |                                                       |         |                                |   |

County

Sherman Lake

Map Created on October 3rd, 2017 County Department of Conservation & De 30 Muir Road, Martinez, CA 94553 37:59:41.791N 122:07:03.756W