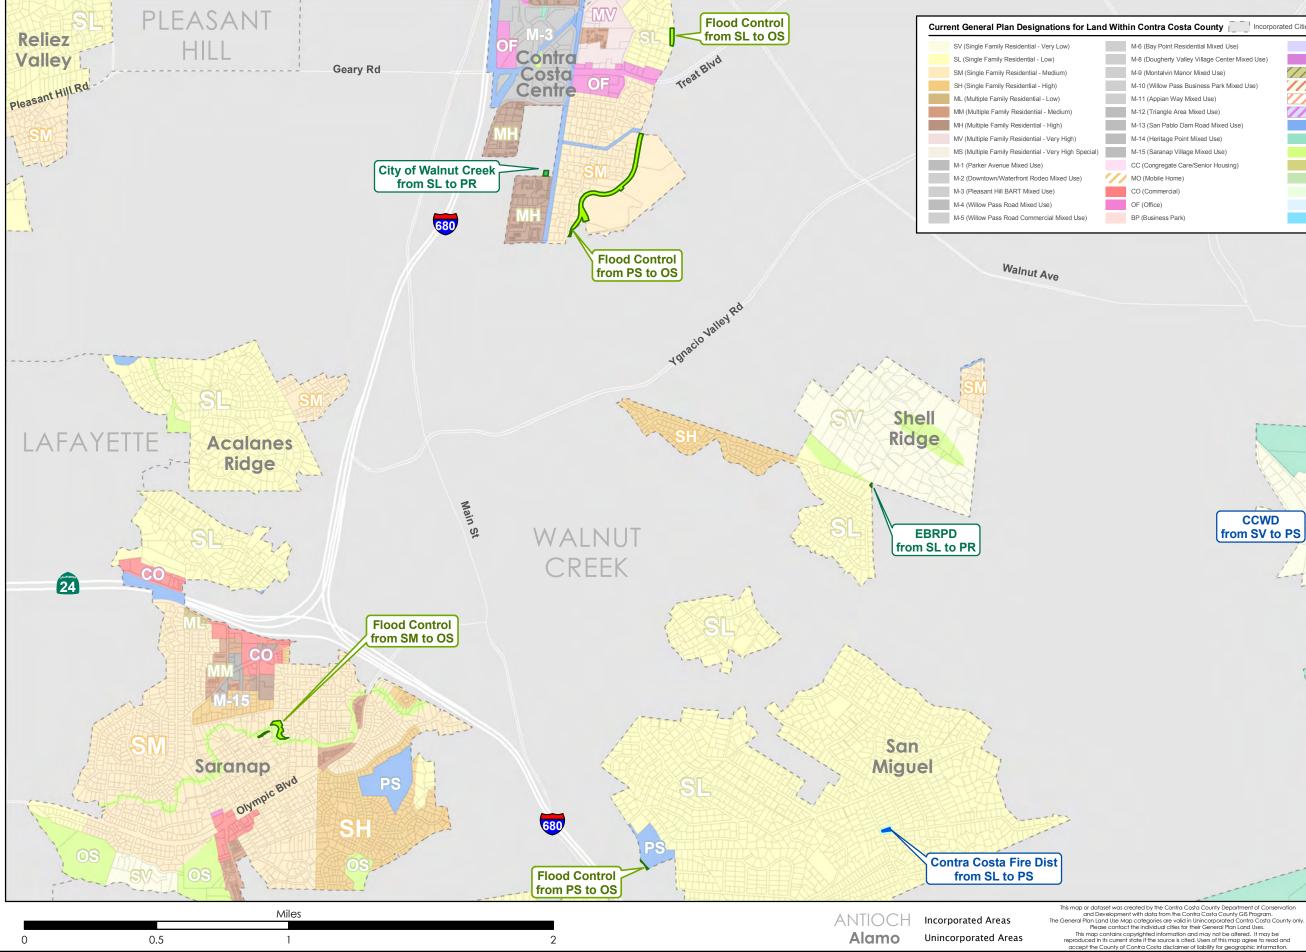

## Walnut Creek

| sidential Mixed Use)           |                                                   | ary General Plan Amendment Designation |
|--------------------------------|---------------------------------------------------|----------------------------------------|
|                                | LI (Light Industry)                               | to: ACO                                |
| lley Village Center Mixed Use) | HI (Heavy Industry)                               | (Airport Commercial)                   |
| nor Mixed Use)                 | AL, OIBA (Agricultural Lands<br>Off Island Bonus  | Area) to: PS                           |
| Business Park Mixed Use)       | CR (Commercial Recreation)                        | (Public/Semi-Public)                   |
| Mixed Use)                     | ACO (Airport Commercial)                          | to: PR                                 |
| I Mixed Use)                   | LF (Landfill)                                     | (Parks and Recreation)                 |
| am Road Mixed Use)             | PS (Public/Semi-Public)                           |                                        |
| nt Mixed Use)                  | PR (Parks and Recreation)<br>OS (Open Space)      | to: OS                                 |
| ge Mixed Use)                  |                                                   | (Open Space)                           |
| re/Senior Housing)             | AL (Agricultural Lands)<br>AC (Agricultural Core) | to: WA                                 |
|                                | DR (Delta Recreation)                             | (Water)                                |
|                                | WA (Water)                                        | W ( <b>KR)</b> E                       |
|                                | WS (Watershed)                                    | to: WS (Watershed) S                   |
|                                |                                                   |                                        |
|                                | PR                                                | North<br>Gate<br>North Gate Rd         |
| CCWD<br>from SV to             | PS                                                | Flood Control<br>from SV to OS         |
|                                | PS                                                | from SV to OS                          |