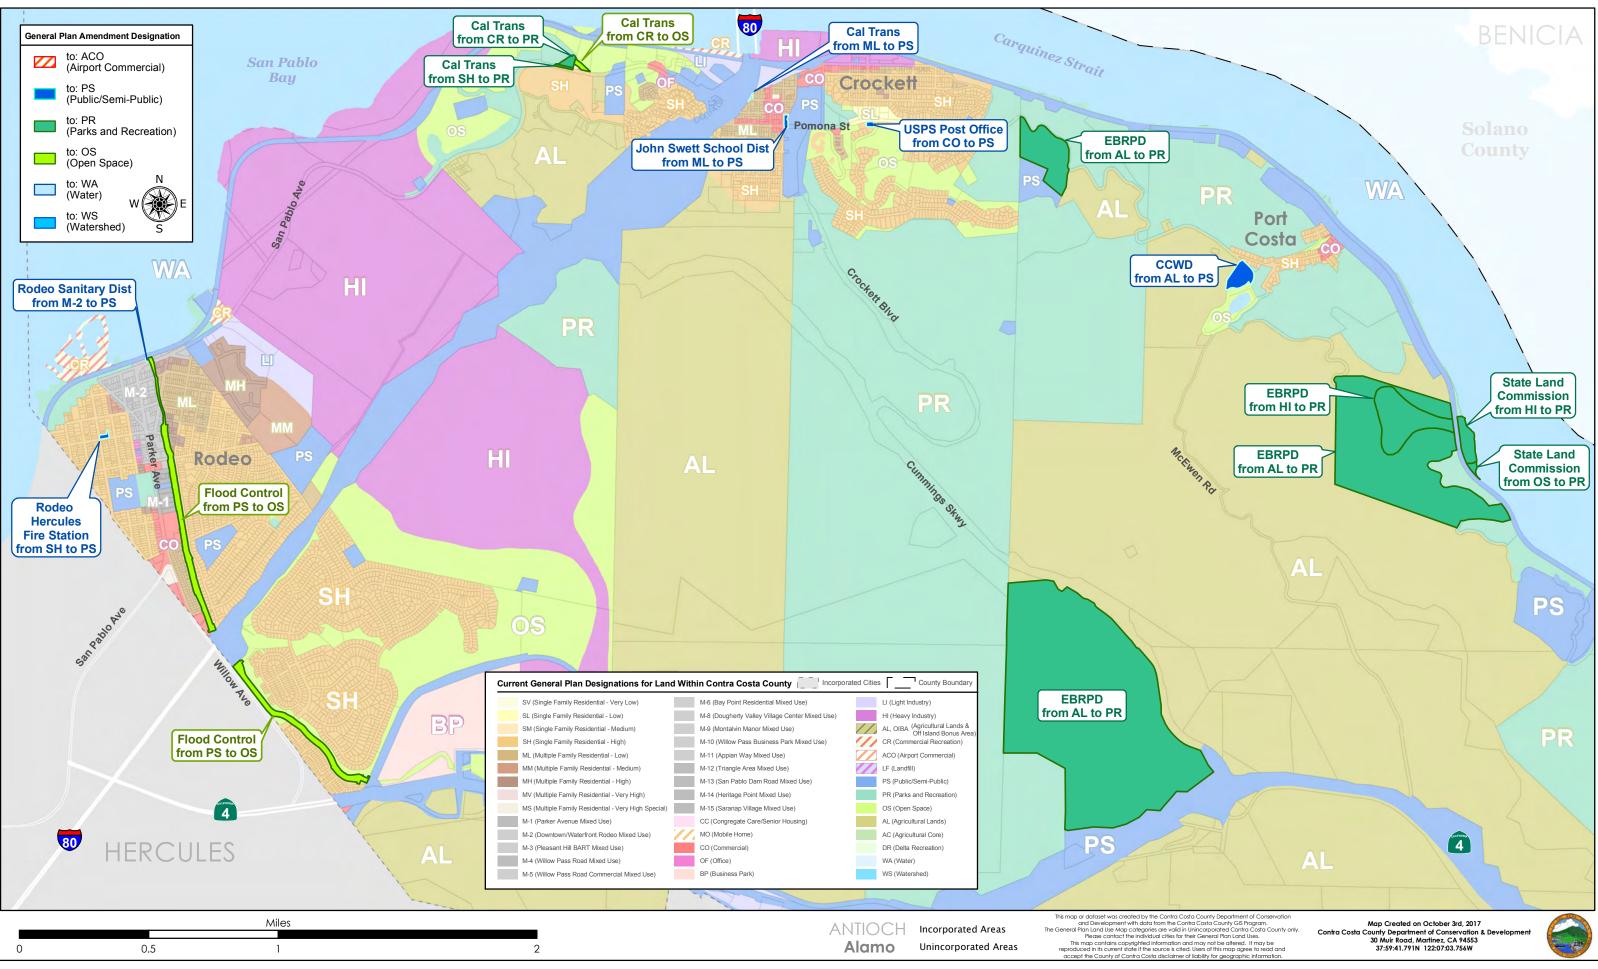

#### ATTACHMENT 1

#### GENERAL PLAN AMENDMENT NO. GP17-0005 REVISIONS TO THE GENERAL PLAN LAND USE ELEMENT MAP





#### Contra Costa County General Plan Land Use Element (GP#17-0005) Richmond - El Sobrante





#### Rodeo - Crockett





#### Martinez



## Walnut Creek

| sidential Mixed Use)           |                                                   | ary General Plan Amendment Designation |
|--------------------------------|---------------------------------------------------|----------------------------------------|
|                                | LI (Light Industry)                               | to: ACO                                |
| lley Village Center Mixed Use) | HI (Heavy Industry)                               | (Airport Commercial)                   |
| nor Mixed Use)                 | AL, OIBA (Agricultural Lands<br>Off Island Bonus  | Area) to: PS                           |
| Business Park Mixed Use)       | CR (Commercial Recreation)                        | (Public/Se