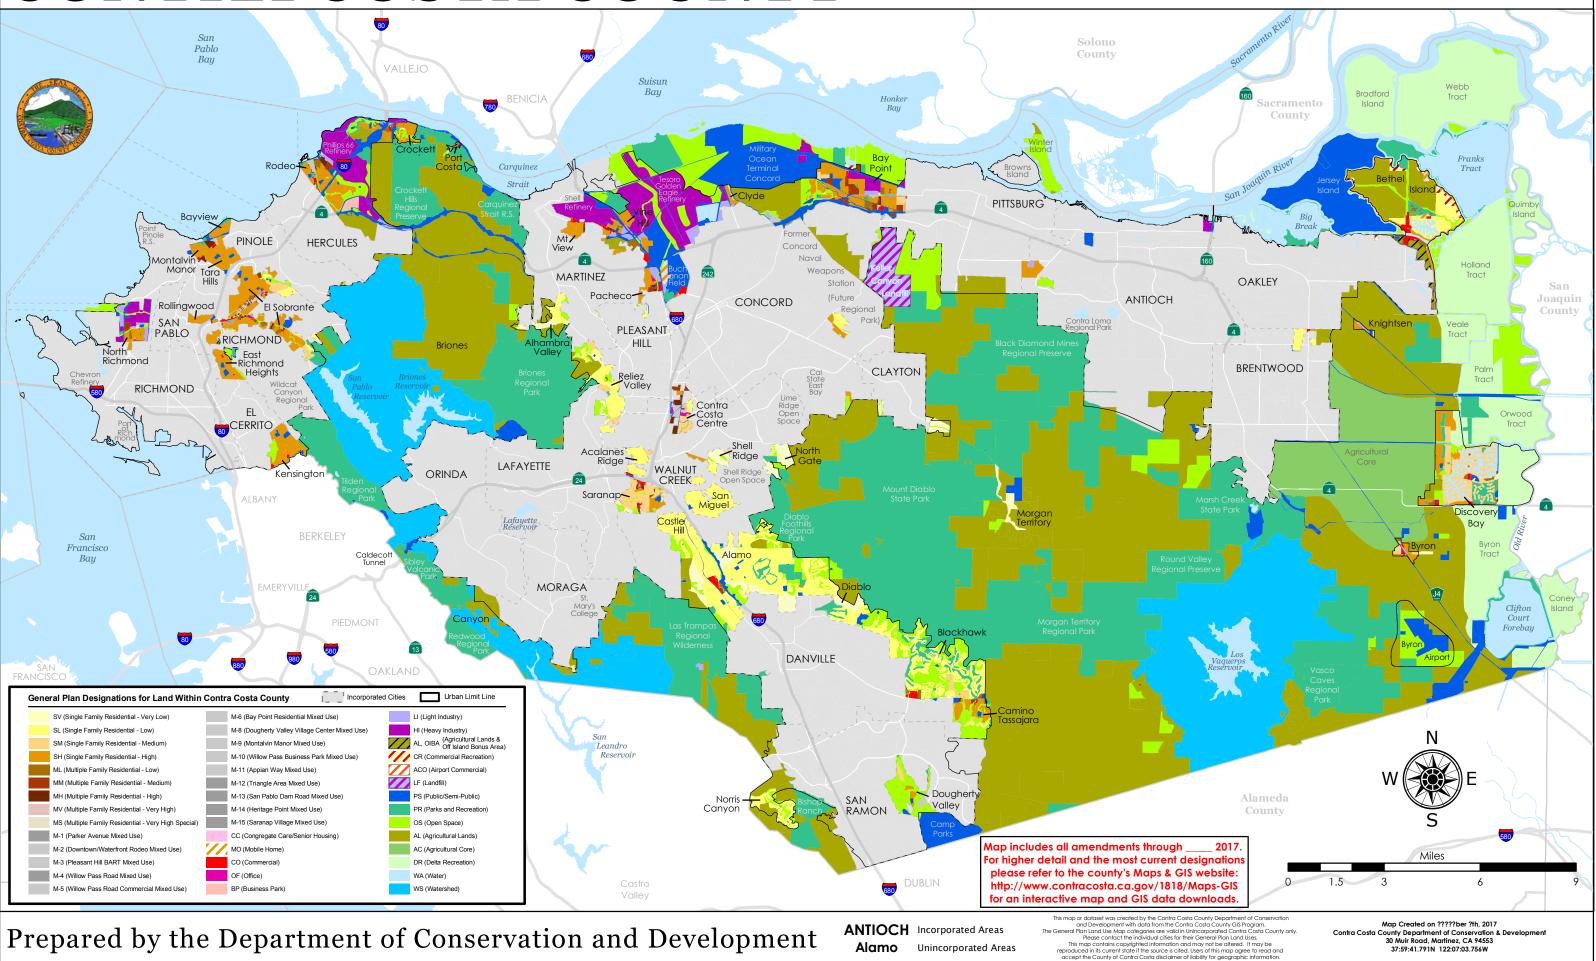

|
|                                  |           | WA (Water)                                            |         | to: WS                         |   |
| rk)                              |           | WS (Watershed)                                        |         | (Watershed) S                  |   |
|                                  |           |                                                       |         |                                | J |
|                                  |           |                                                       |         |                                |   |

County

Sherman Lake

Map Created on October 3rd, 2017 County Department of Conservation & De 30 Muir Road, Martinez, CA 94553 37:59:41.791N 122:07:03.756W



# **CONTRA COSTA COUNTY**



### General Plan Land Use Element