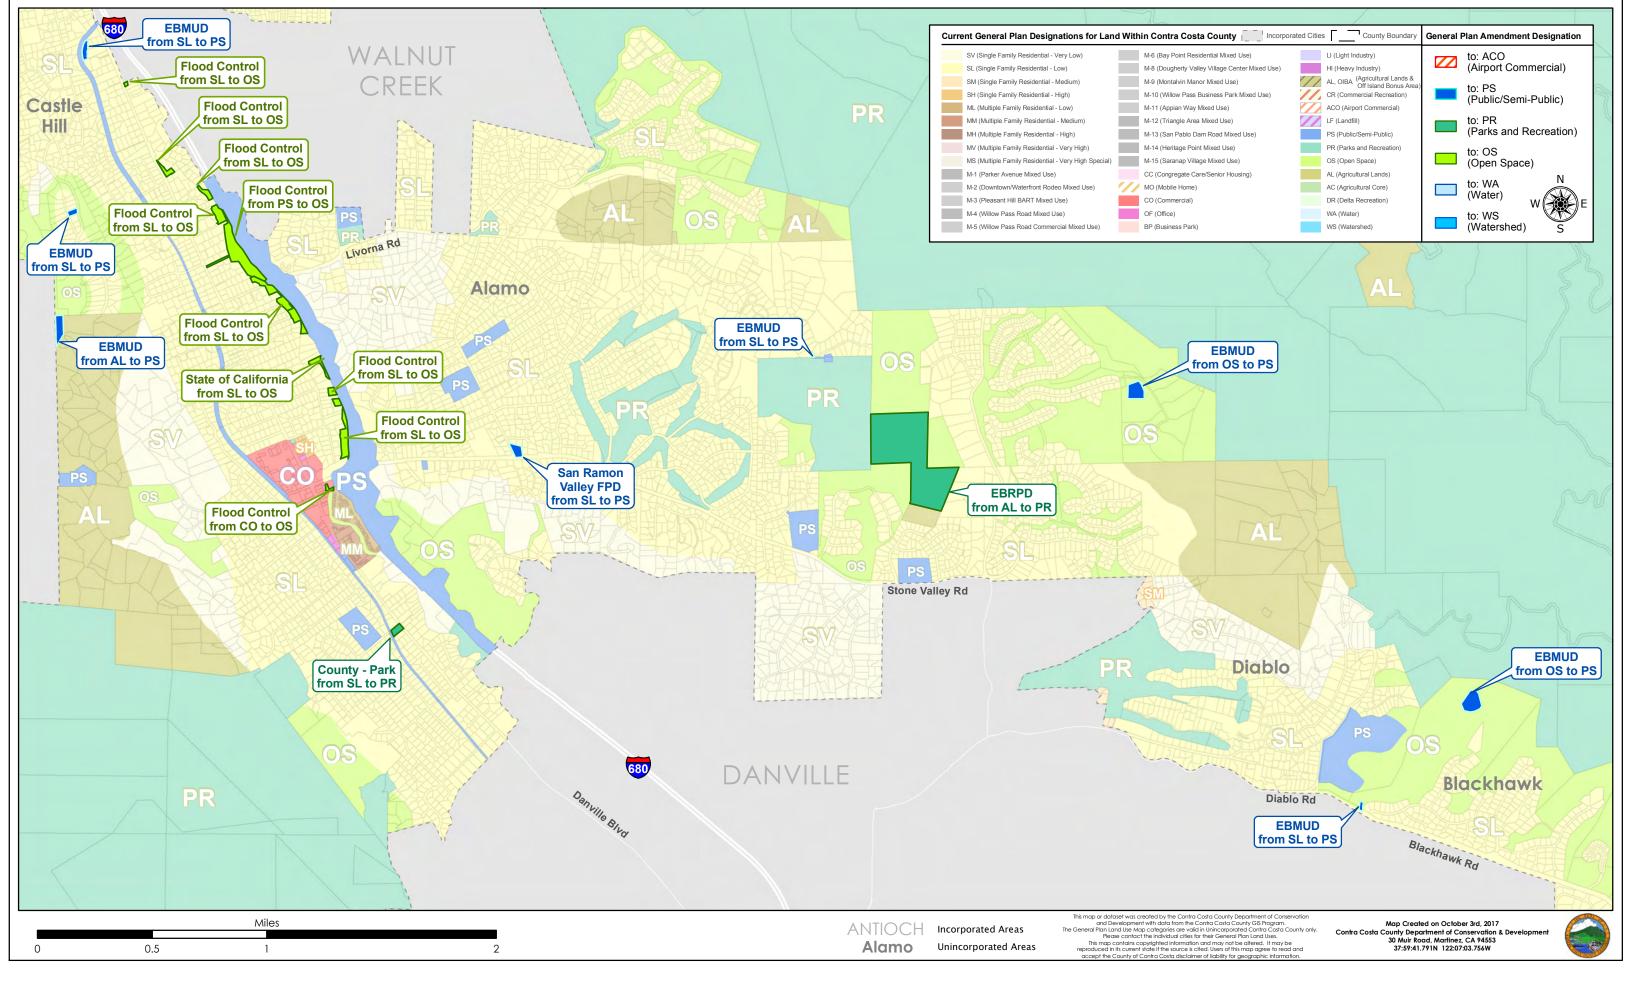

|
|                                | WS (Watershed)                                    | to: WS (Watershed) S                   |
|                                |                                                   |                                        |
|                                | PR                                                | North<br>Gate<br>North Gate Rd         |
| CCWD<br>from SV to             | PS                                                | Flood Control<br>from SV to OS         |
|                                | PS                                                | from SV to OS                          |

Map Created on October 3rd, 2017 Contra Costa County Department of Conservation a 30 Muir Road, Martinez, CA 94553 37:59:41.791N 122:07:03.756W





#### Alamo







# Blackhawk EBMUD Tas from OS to PS Map Created on October 3rd, 2017 Contra Costa County Department of Conservation 4 30 Muir Road, Martinez, CA 94553 37:59:41.791N 122:07:03.756W



#### San Ramon







from AL to PR



#### Clayton

|                                                                                                                                                                |                                | •                                                                           |           |
|----------------------------------------------------------------------------------------------------------------------------------------------------------------|--------------------------------|---------------------------------------------------------------