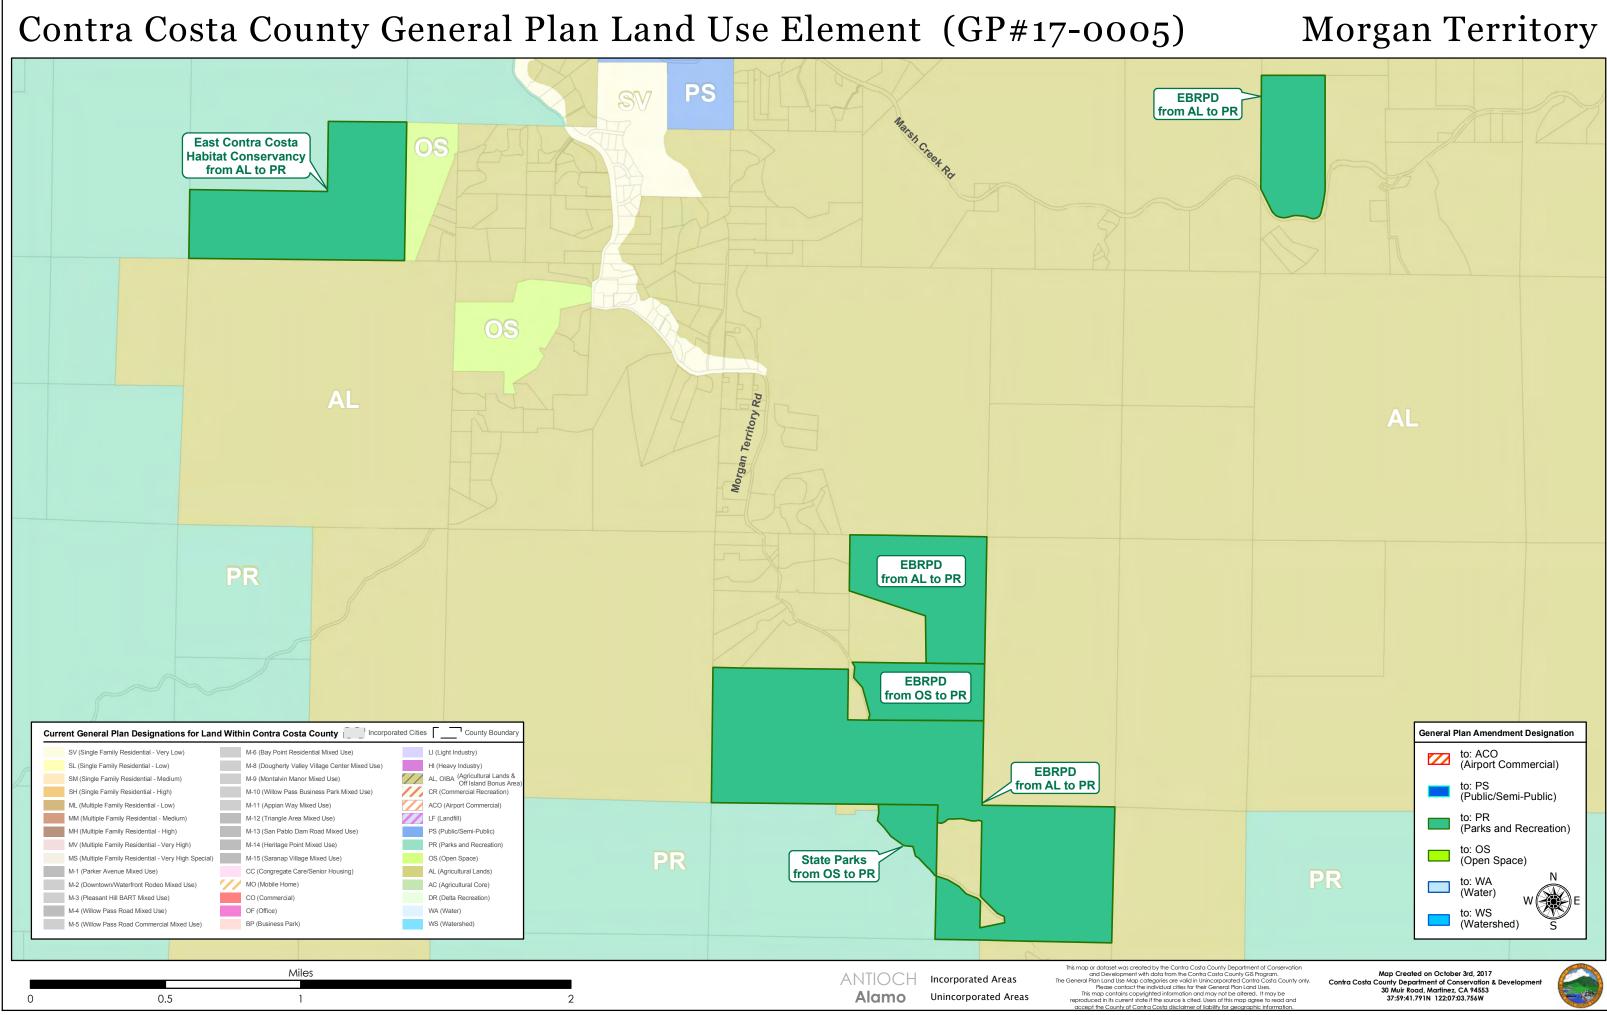

|                                | AL                                                                          |           |
| Costa County Department of Conservation<br>ontra Costa County GIS Program.<br>In Unincarporated Contra Costa County or                                         | <sup>11y.</sup> Contra Costa C | Map Created on October 3rd, 2017<br>County Department of Conservation & Dev | velopment |
| r their General Plan Land Uses.<br>and may not be altered. It may be<br>ted. Users of this map agree to read and<br>ar of liability for geographic information |                                | 30 Muir Road, Martinez, CA 94553<br>37:59:41.791N 122:07:03.756W            |           |





#### Los Vaqueros

Los Vaqueros Reservoir



Map Created on October 3rd, 2017 Contra Costa County Department of Conservation 4 30 Muir Road, Martinez, CA 94553 37:59:41.791N 122:07:03.756W





#### Tassajara Valley



## Deer Valley

| sta County                                                                                                                                                                                                                                                                                              | ities County Boundary                                                                  | General P                                                       | Plan Amendment Desig                 | gnation |    |
|---------------------------------------------------