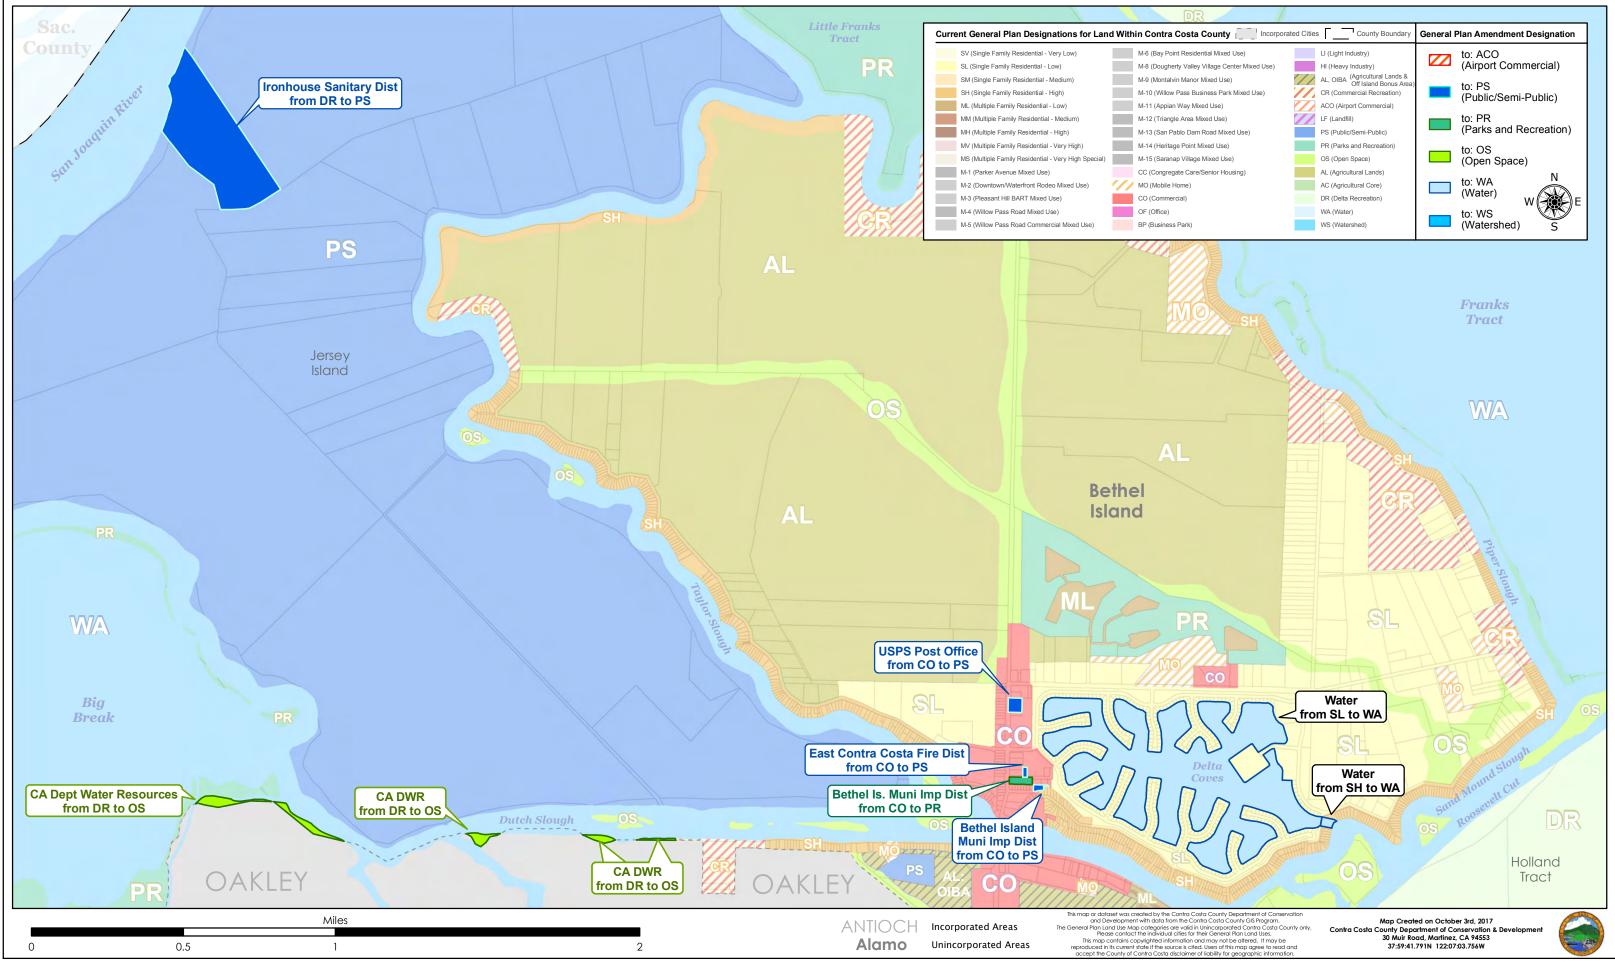

|                                                                 |                                      |         |    |
| a Costa County Department of Conservation<br>Contra Costa County GIS Program.<br>Idia Intinacaparated Contra Costa County onl<br>for their General Ran Land Uses.<br>In and may not be altered. It may be<br>citled. Users of this map agree to read and<br>mer of liability or geographic information. | V. Contra Costa County Depo<br>30 Muir Ro                                              | ed on Octobe<br>artment of Co<br>ad, Martinez,<br>.791N 122:07: | nservation & Development<br>CA 94553 | 6       |    |



#### Vasco

#### Contra Costa County General Plan Land Use Element (GP#17-0005) Byron - Discovery Bay







## Bethel Island



## Winter Island

| sta County                       | ed Cities | County Boundary                                       | General | Plan Amendment Designation     | - |
|----------------------------------|-----------|-------------------------------------------------------|---------|--------------------------------|---|
| esidential Mixed Use)            |           | LI (Light Industry)                                   |         | to: ACO                        |   |
| /alley Village Center Mixed Use) |           | HI (Heavy Industry)                                   |         | (Airport Commercial)           |   |
| lanor Mixed Use)                 | //        | AL, OIBA (Agricultural Lands & Off Island Bonus Area) |         |                                |   |