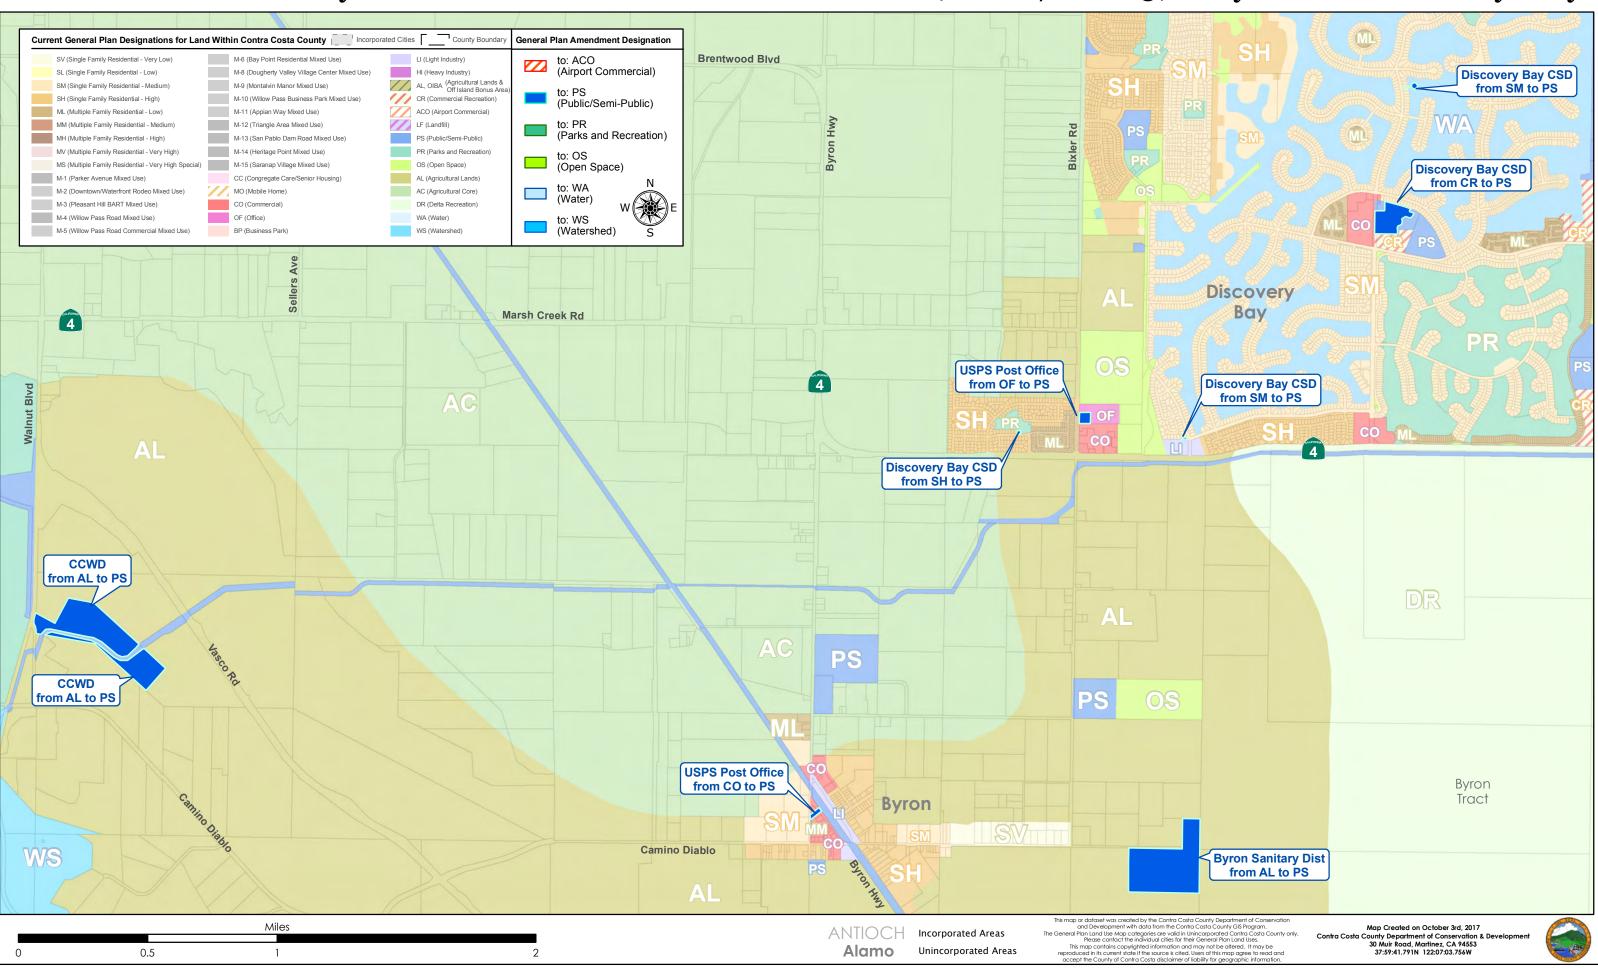

#### Contra Costa County General Plan Land Use Element (GP#17-0005) Byron - Discovery Bay