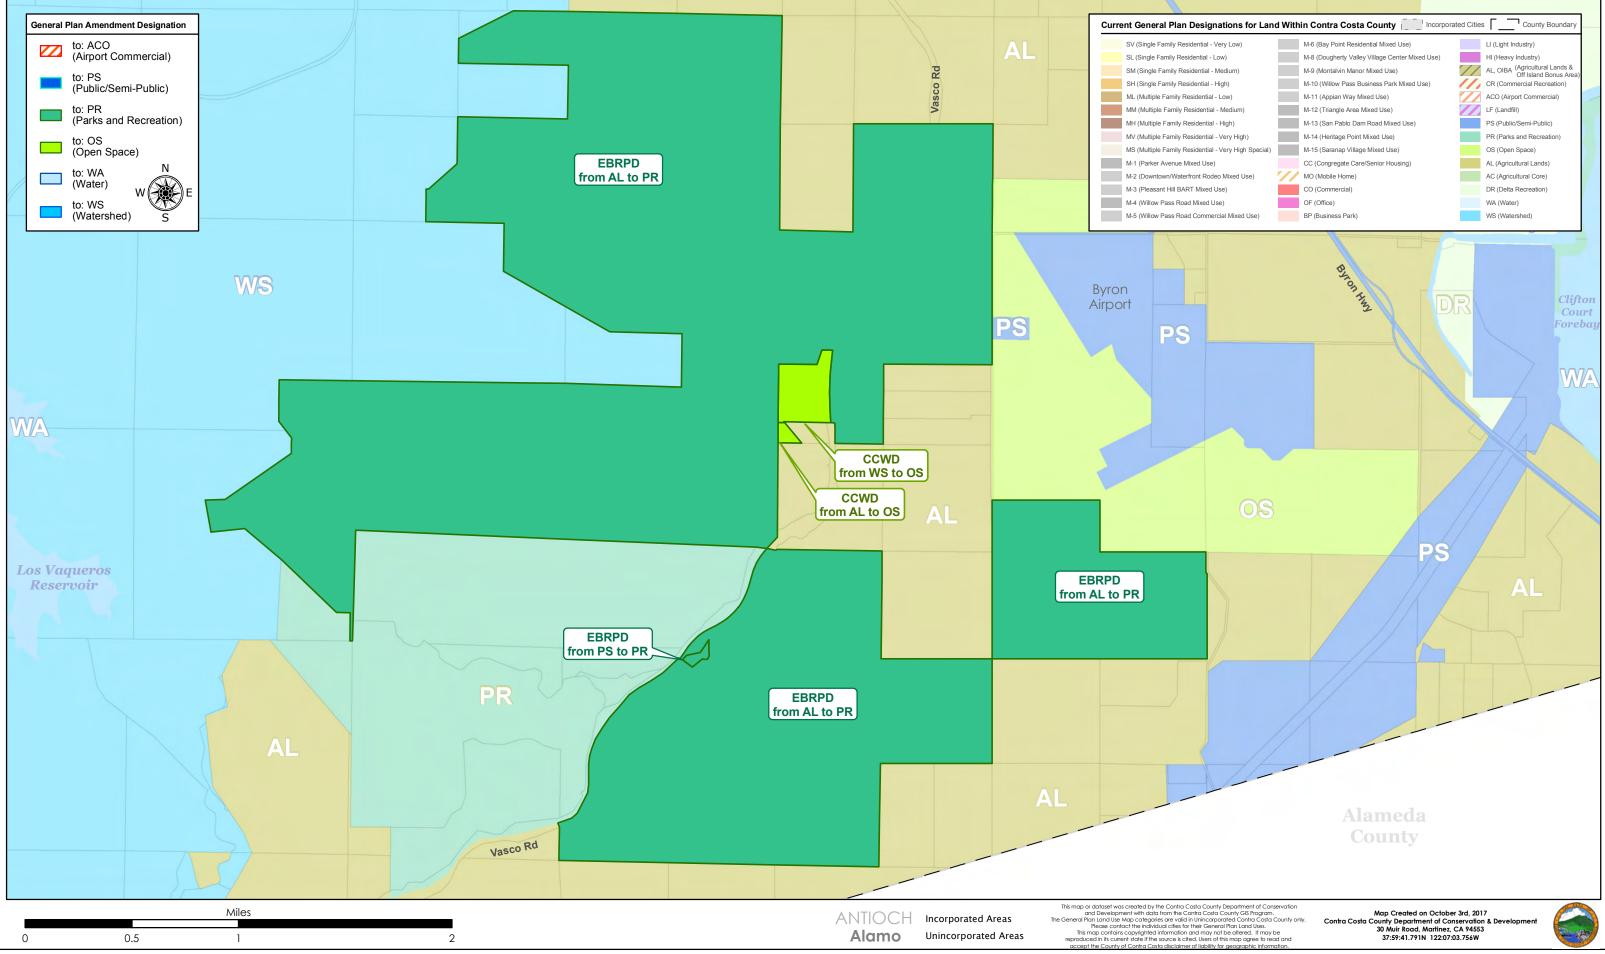

|                                                                                        |                                                                 |                                      |         |    |
| a Costa County Department of Conservation<br>Contra Costa County GIS Program.<br>Idia Intinacaparated Contra Costa County onl<br>for their General Ran Land Uses.<br>In and may not be altered. It may be<br>citled. Users of this map agree to read and<br>mer of liability or geographic information. | V. Contra Costa County Depo<br>30 Muir Ro                                              | ed on Octobe<br>artment of Co<br>ad, Martinez,<br>.791N 122:07: | nservation & Development<br>CA 94553 | 6       |    |



#### Vasco

#### Contra Costa County General Plan Land Use Element (GP#17-0005) Byron - Discovery Bay







## Bethel Island



## Winter Island

| sta County                       | ed Cities | County Boundary                                       | General | Plan Amendment Designation     | - |
|----------------------------------|-----------|-------------------------------------------------------|---------|--------------------------------|---|
| esidential Mixed Use)            |           | LI (Light Industry)                                   |         | to: ACO                        |   |
| /alley Village Center Mixed Use) |           | HI (Heavy Industry)                                   |         | (Airport Commercial)           |   |
| lanor Mixed Use)                 | //