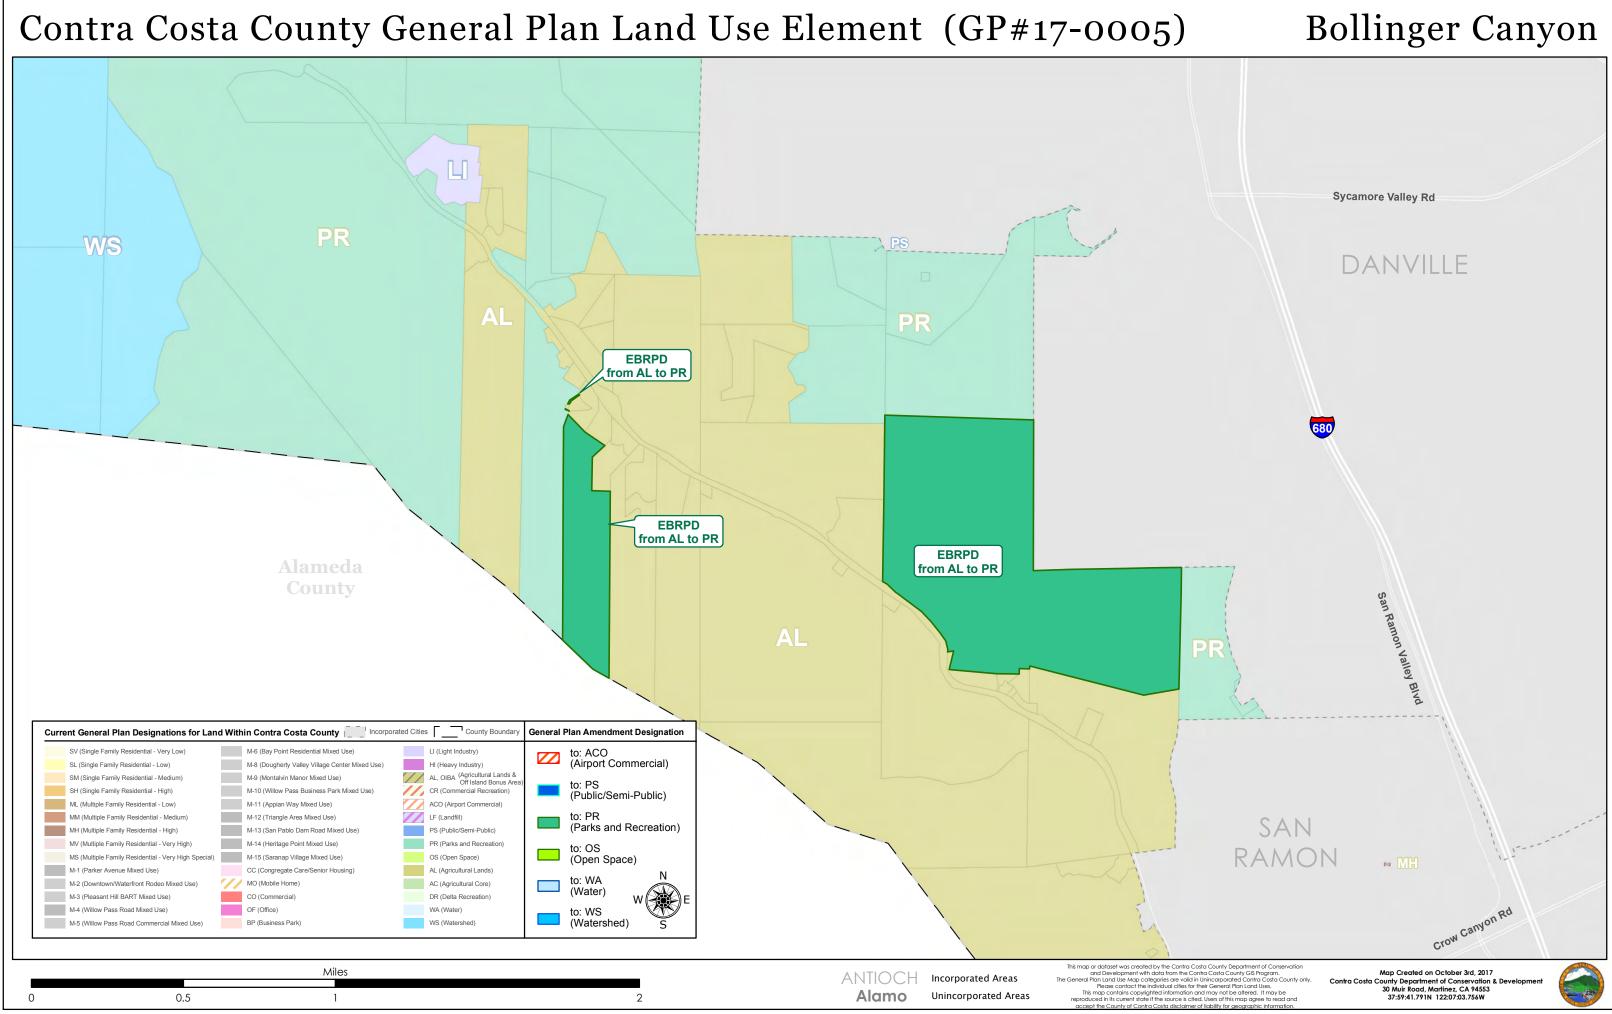

| WS (Watershed)                                    | to: WS (Watershed) S                   |
|                                |                                                   |                                        |
|                                | PR                                                | North<br>Gate<br>North Gate Rd         |
| CCWD<br>from SV to             | PS                                                | Flood Control<br>from SV to OS         |
|                                | PS                                                | from SV to OS                          |

Map Created on October 3rd, 2017 Contra Costa County Department of Conservation a 30 Muir Road, Martinez, CA 94553 37:59:41.791N 122:07:03.756W





#### Alamo







# Blackhawk EBMUD Tas from OS to PS Map Created on October 3rd, 2017 Contra Costa County Department of Conservation 4 30 Muir Road, Martinez, CA 94553 37:59:41.791N 122:07:03.756W



#### San Ramon







from AL to PR



#### Clayton

|                                                                                                                                                                |                                | •                                                                           |           |
|----------------------------------------------------------------------------------------------------------------------------------------------------------------|--------------------------------|-----------------------------------------------------------------------------|-