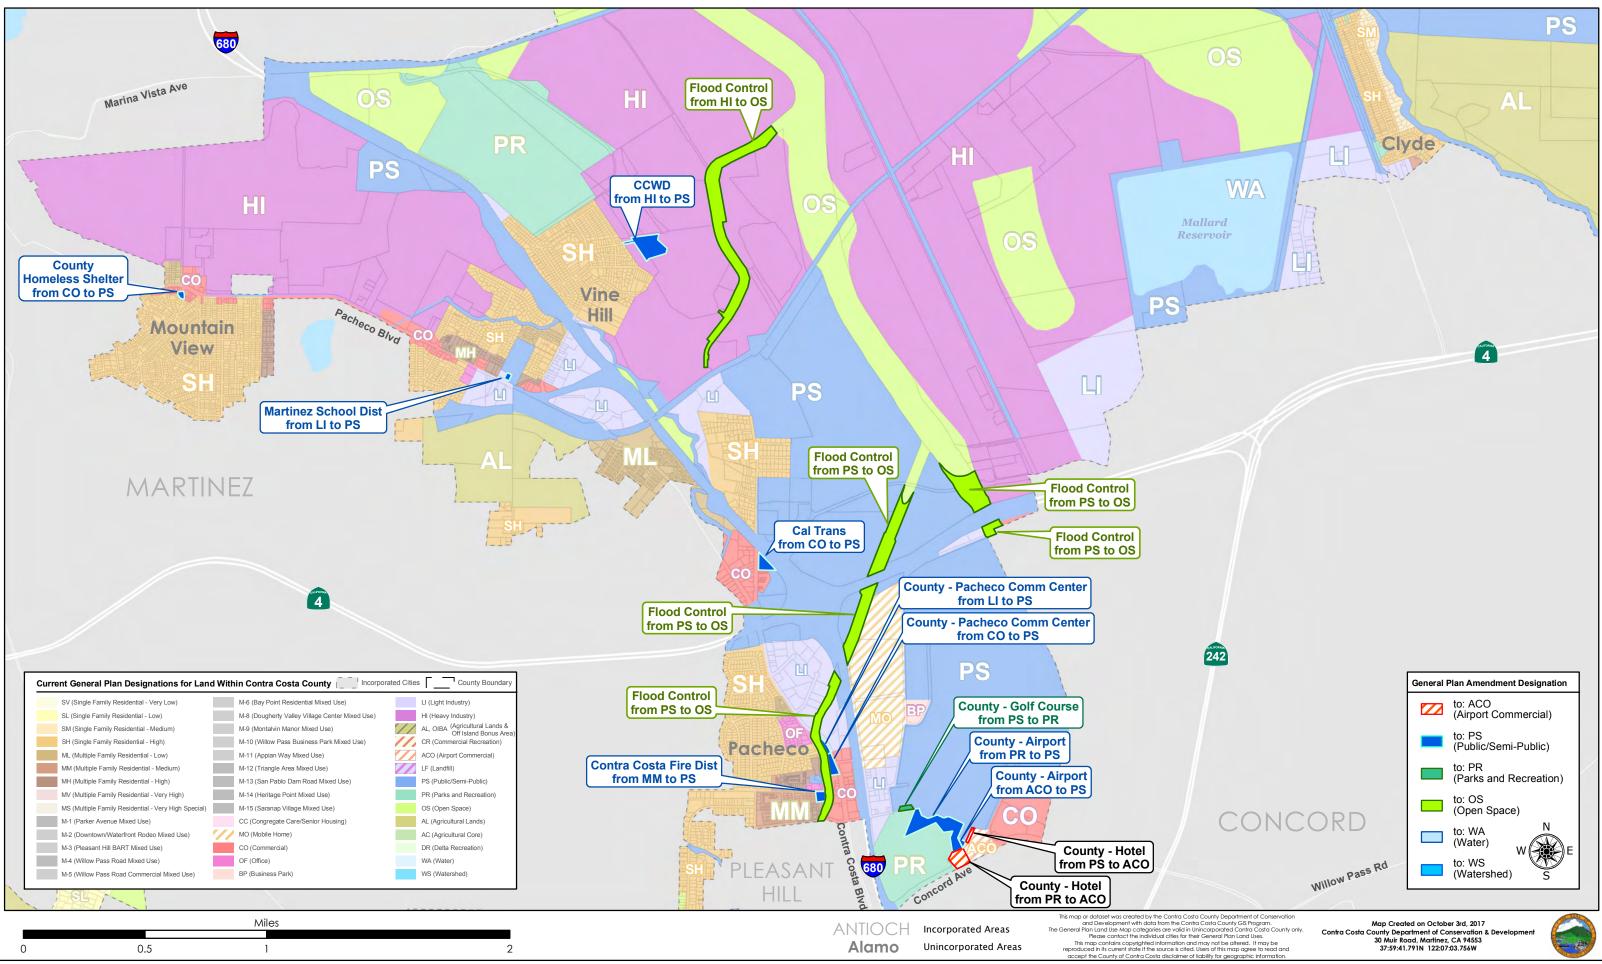

#### ATTACHMENT 1

#### GENERAL PLAN AMENDMENT NO. GP17-0005 REVISIONS TO THE GENERAL PLAN LAND USE ELEMENT MAP





#### Contra Costa County General Plan Land Use Element (GP#17-0005) Richmond - El Sobrante





#### Rodeo - Crockett





#### Martinez



## Walnut Creek

| sidential Mixed Use)           |                                                   | ary General Plan Amendment Designation |
|--------------------------------|---------------------------------------------------|----------------------------------------|
|                                | LI (Light Industry)                               | to: ACO                                |
| lley Village Center Mixed Use) | HI (Heavy Industry)                               | (Airport Commercial)                   |
| nor Mixed Use)                 | AL, OIBA (Agricultural Lands<br>Off Island Bonus  | Area) to: PS                           |
| Business Park Mixed Use)       | CR (Commercial Recreation)                        | (Public/Semi-Public)