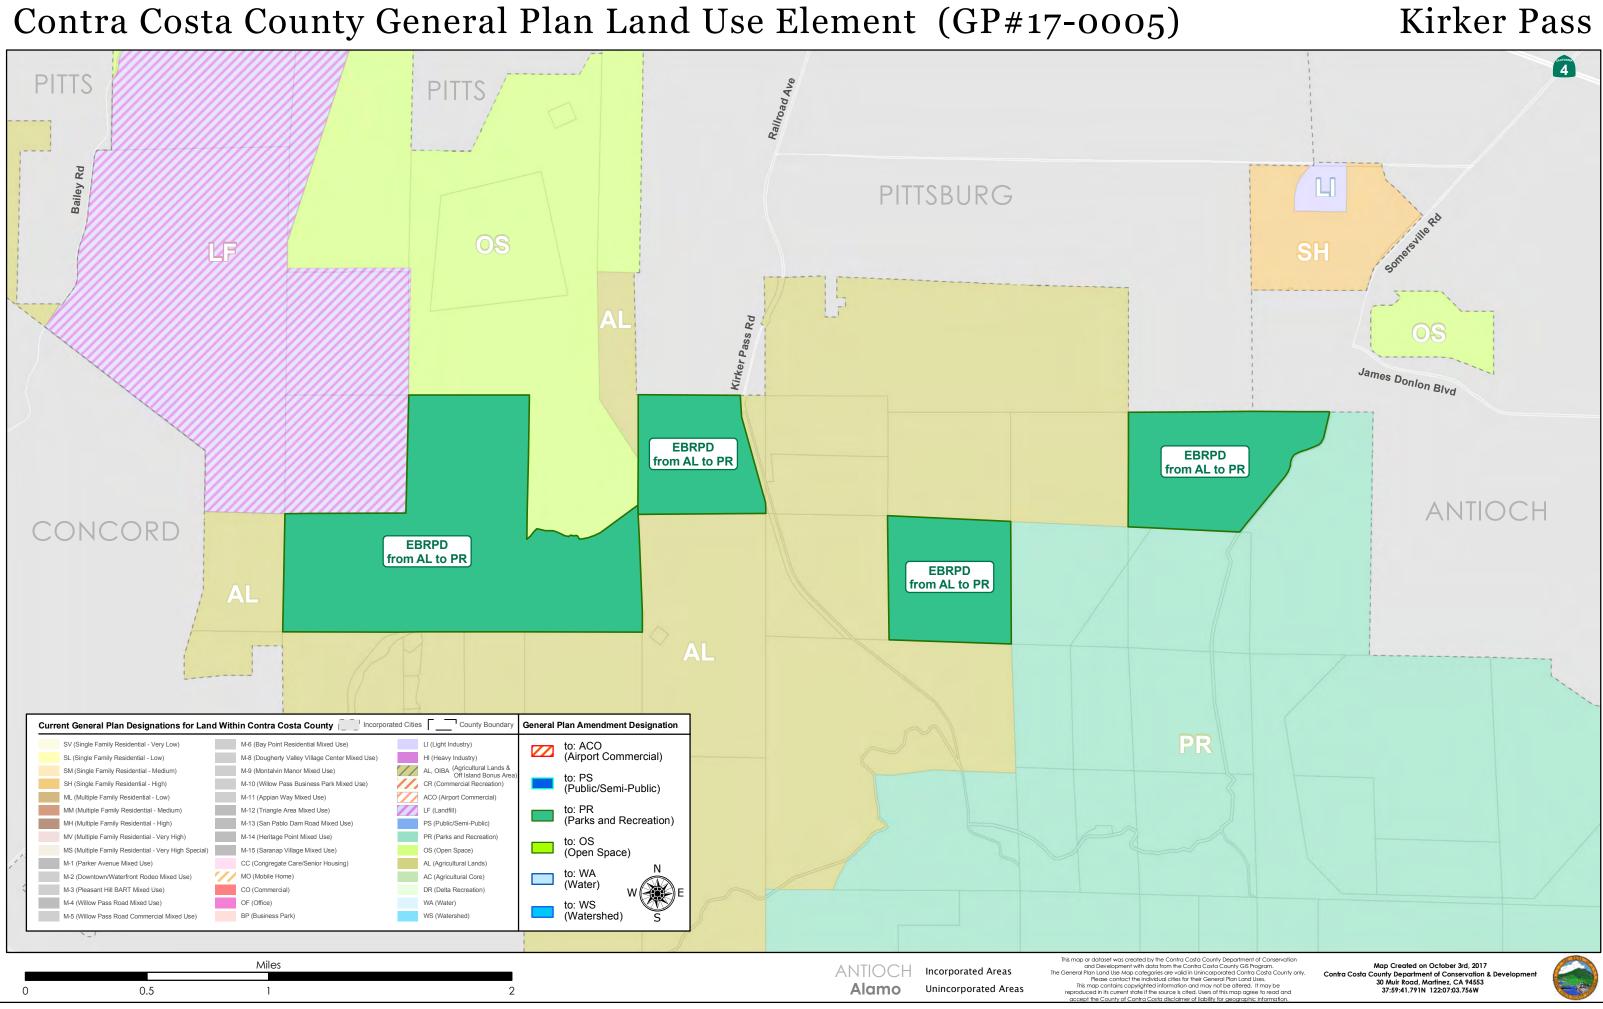

|                                        |
|                                | PR                                                | North<br>Gate<br>North Gate Rd         |
| CCWD<br>from SV to             | PS                                                | Flood Control<br>from SV to OS         |
|                                | PS                                                | from SV to OS                          |

Map Created on October 3rd, 2017 Contra Costa County Department of Conservation a 30 Muir Road, Martinez, CA 94553 37:59:41.791N 122:07:03.756W





#### Alamo







# Blackhawk EBMUD Tas from OS to PS Map Created on October 3rd, 2017 Contra Costa County Department of Conservation 4 30 Muir Road, Martinez, CA 94553 37:59:41.791N 122:07:03.756W



#### San Ramon







from AL to PR



#### Clayton

|                                                                                                                                                                |                                | •                                                                           |           |
|----------------------------------------------------------------------------------------------------------------------------------------------------------------|--------------------------------|-----------------------------------------------------------------------------|-----------|
|                                                                                                                                                                |