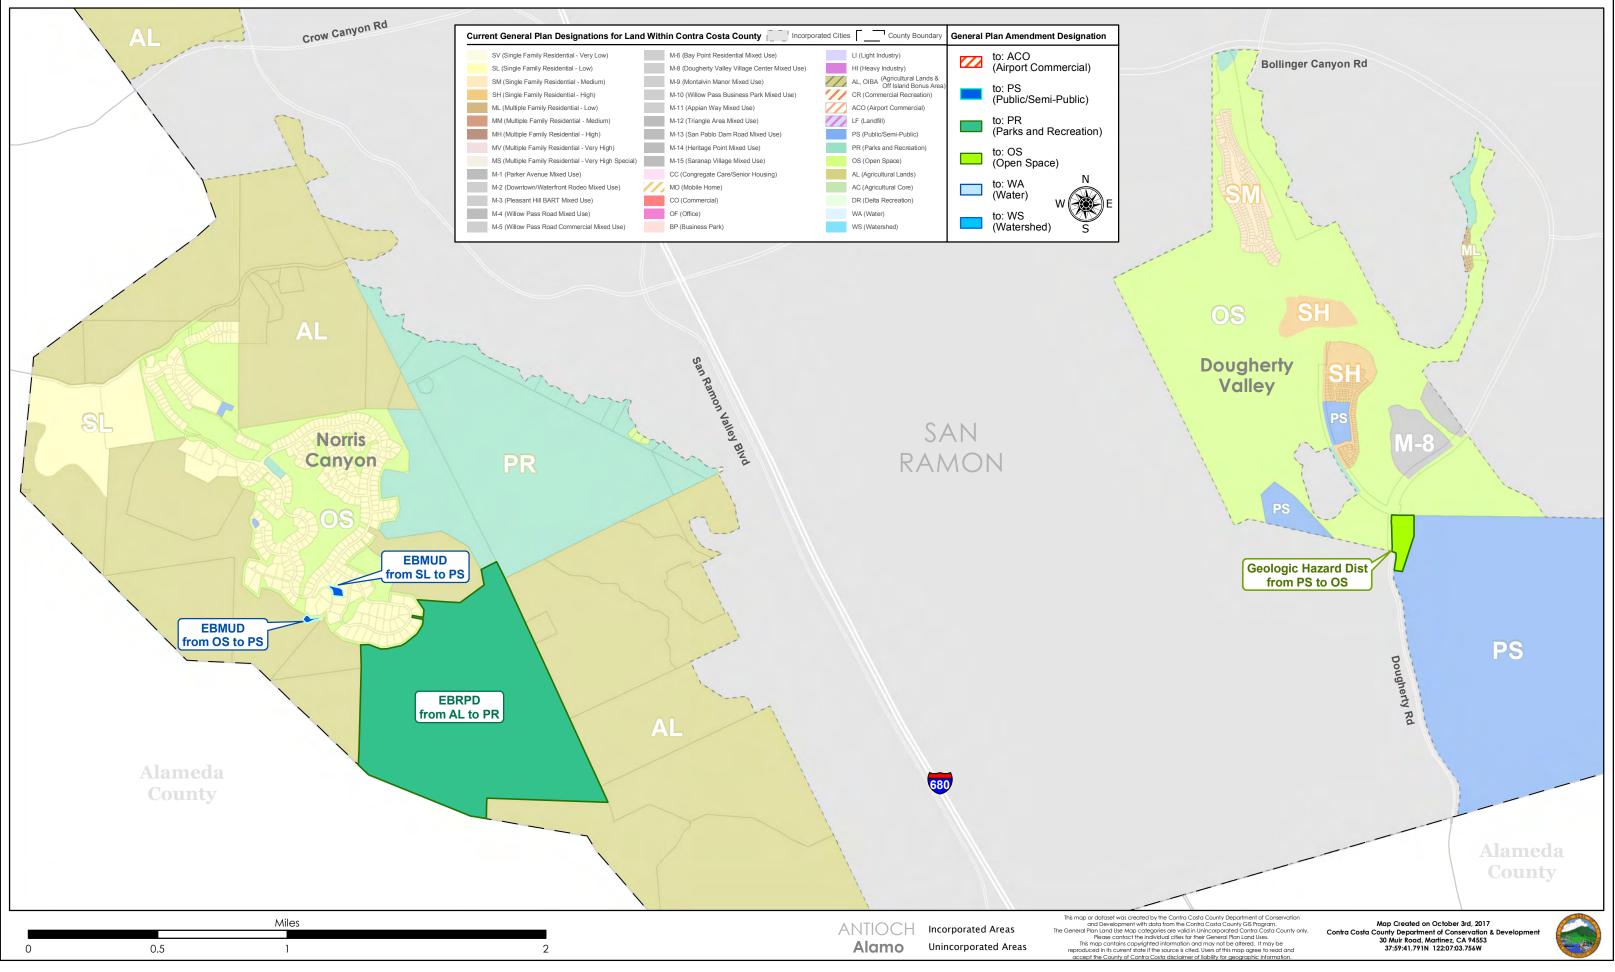

|                                        |
|                                | PR                                                | North<br>Gate<br>North Gate Rd         |
| CCWD<br>from SV to             | PS                                                | Flood Control<br>from SV to OS         |
|                                | PS                                                | from SV to OS                          |

Map Created on October 3rd, 2017 Contra Costa County Department of Conservation a 30 Muir Road, Martinez, CA 94553 37:59:41.791N 122:07:03.756W





#### Alamo







# Blackhawk EBMUD Tas from OS to PS Map Created on October 3rd, 2017 Contra Costa County Department of Conservation 4 30 Muir Road, Martinez, CA 94553 37:59:41.791N 122:07:03.756W



#### San Ramon







from AL to PR



#### Clayton

|                                                                                                                                                                |                                | •                                                                           |           |
|----------------------------------------------------------------------------------------------------------------------------------------------------------------|--------------------------------|-----------------------------------------------------------------------------|-----------|
|                                                                                                                                                                |