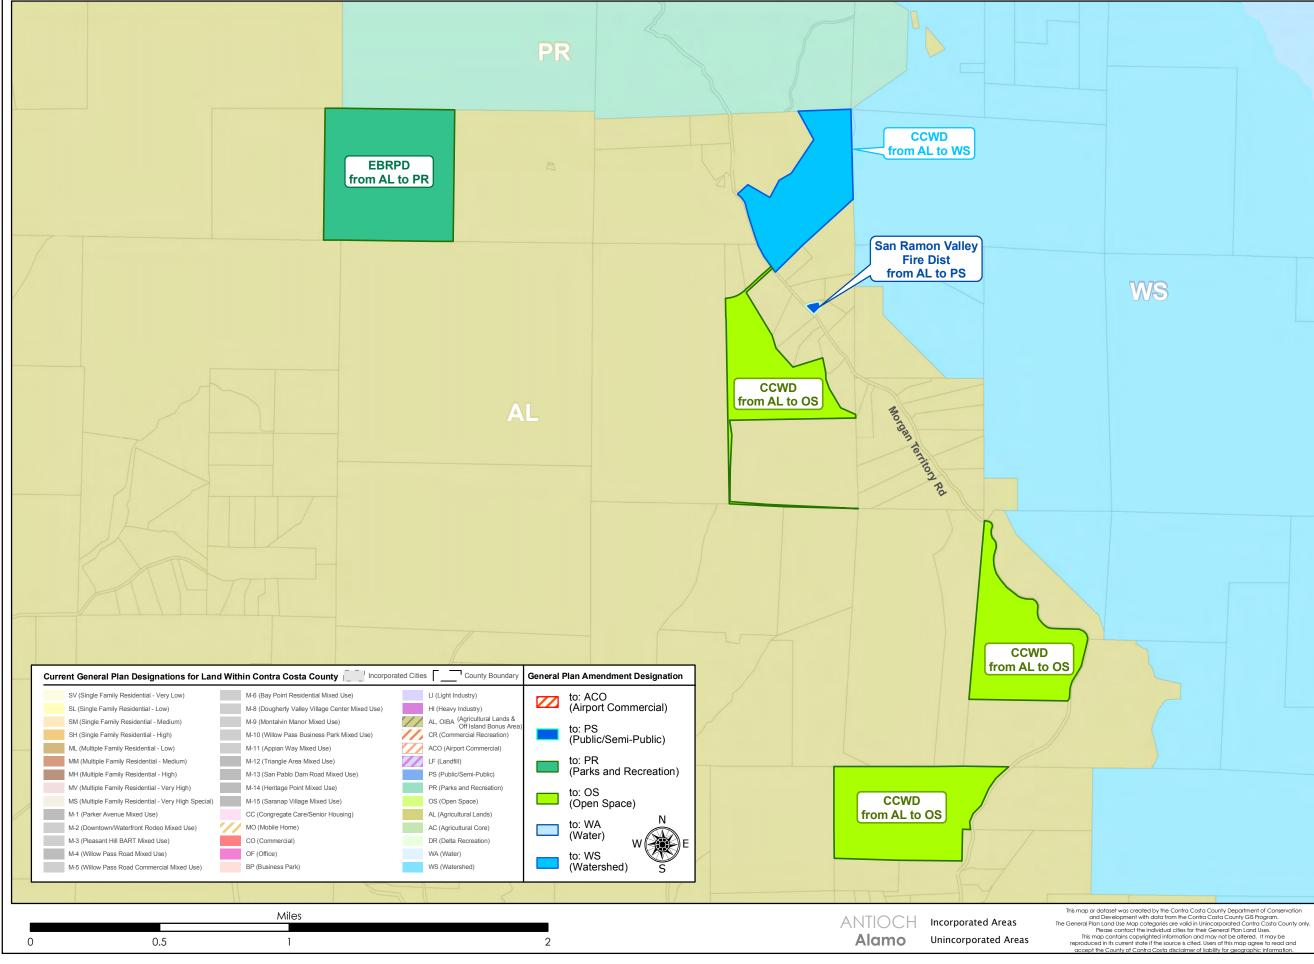

|                                | AL                                                                          |           |
| Costa County Department of Conservation<br>ontra Costa County GIS Program.<br>In Unincarporated Contra Costa County or                                         | <sup>11y.</sup> Contra Costa C | Map Created on October 3rd, 2017<br>County Department of Conservation & Dev | velopment |
| r their General Plan Land Uses.<br>and may not be altered. It may be<br>ted. Users of this map agree to read and<br>ar of liability for geographic information |                                | 30 Muir Road, Martinez, CA 94553<br>37:59:41.791N 122:07:03.756W            |           |





#### Los Vaqueros

Los Vaqueros Reservoir



Map Created on October 3rd, 2017 Contra Costa County Department of Conservation 4 30 Muir Road, Martinez, CA 94553 37:59:41.791N 122:07:03.756W





#### Tassajara Valley



## Deer Valley

| sta County                                                                                                                                                                                                                                                                                              | ities County Boundary                                                                  | General P                                                       | Plan Amendment Desig                 | gnation |    |
|-----------------------------------------------------