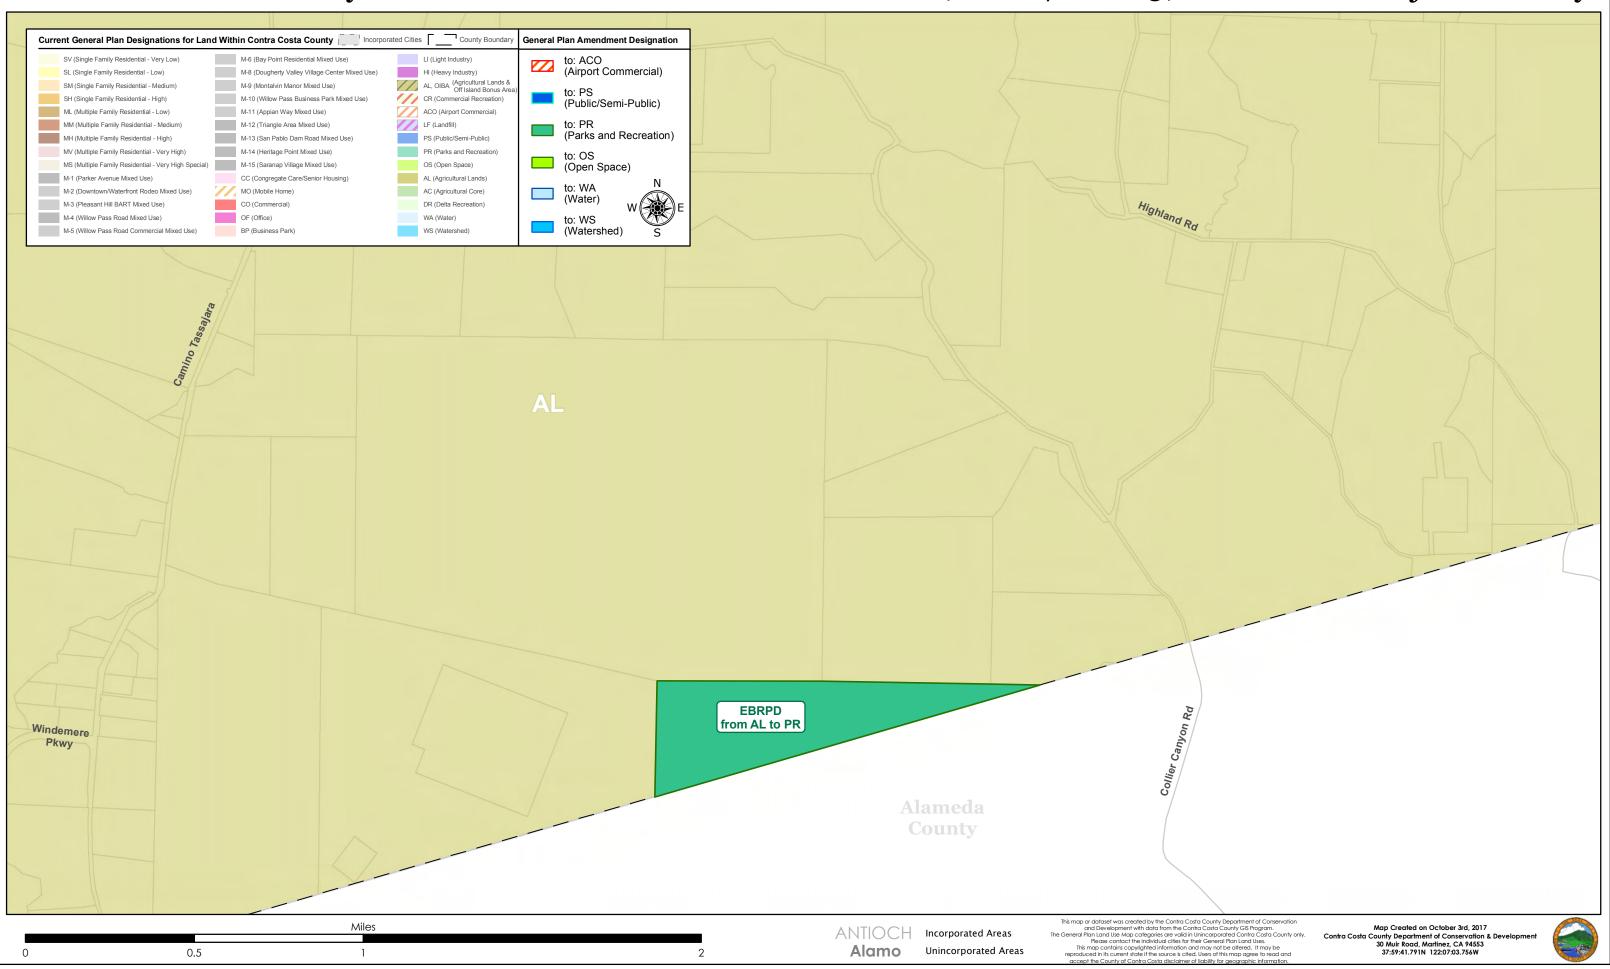

|           |
| Costa County Department of Conservation<br>ontra Costa County GIS Program.<br>In Unincarporated Contra Costa County or                                         | <sup>11y.</sup> Contra Costa C | Map Created on October 3rd, 2017<br>County Department of Conservation & Dev | velopment |
| r their General Plan Land Uses.<br>and may not be altered. It may be<br>ted. Users of this map agree to read and<br>ar of liability for geographic information |                                | 30 Muir Road, Martinez, CA 94553<br>37:59:41.791N 122:07:03.756W            |           |





#### Los Vaqueros

Los Vaqueros Reservoir



Map Created on October 3rd, 2017 Contra Costa County Department of Conservation 4 30 Muir Road, Martinez, CA 94553 37:59:41.791N 122:07:03.756W





#### Tassajara Valley



## Deer Valley

| sta County                                                                                                                                                                                                                                                                                              | ities County Boundary                                                                  | General P                                                       | Plan Amendment Desig                 | gnation |    |
|-------------------------------------------------------------------------------------------------------------------------------------------------------------------------------------------------------------------------------------------------------