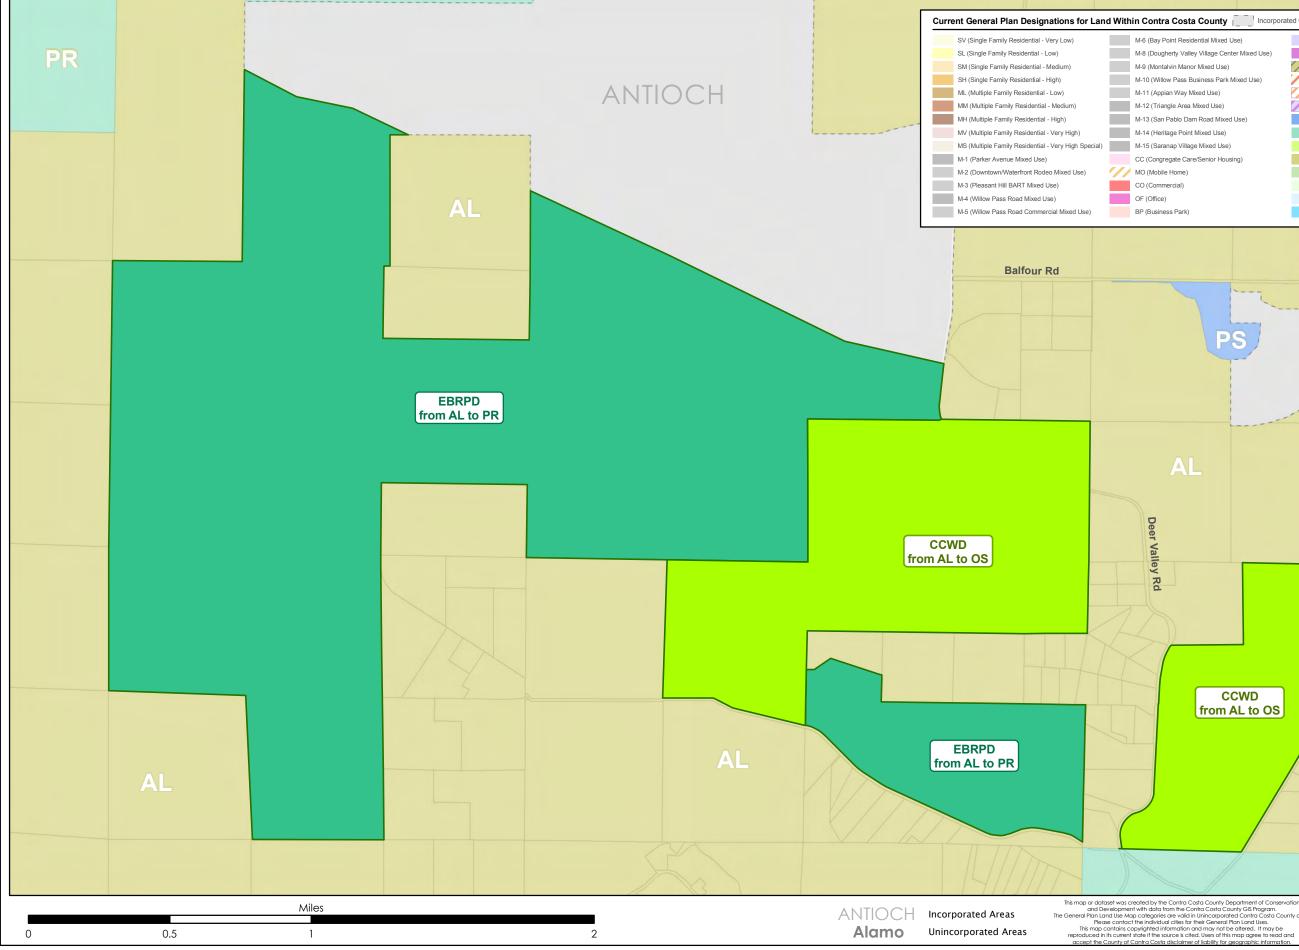

## Deer Valley

| sta County                                                                                                                                                                                                                                                                                              | ities County Boundary                                                                  | General P                                                       | Plan Amendment Desig                 | gnation |    |
|---------------------------------------------------------------------------------------------------------------------------------------------------------------------------------------------------------------------------------------------------------------------------------------------------------|----------------------------------------------------------------------------------------|-----------------------------------------------------------------|--------------------------------------|---------|----|
| esidential Mixed Use)<br>alley Village Center Mixed Use)                                                                                                                                                                                                                                                | LI (Light Industry)<br>HI (Heavy Industry)                                             |                                                                 | to: ACO<br>(Airport Commerci         | al)     |    |
| anor Mixed Use) 7                                                                                                                                                                                                                                                                                       | AL, OIBA (Agricultural Lands &<br>Off Island Bonus Area)<br>CR (Commercial Recreation) |                                                                 | to: PS<br>(Public/Semi-Publi         |         |    |
| y Mixed Use)                                                                                                                                                                                                                                                                                            | ACO (Airport Commercial)                                                               |                                                                 | to: PR                               |         |    |
| Dam Road Mixed Use)<br>pint Mixed Use)                                                                                                                                                                                                                                                                  | PS (Public/Semi-Public)<br>PR (Parks and Recreation)                                   |                                                                 | (Parks and Recreato: OS              | ation)  |    |
| llage Mixed Use)<br>Care/Senior Housing)                                                                                                                                                                                                                                                                | OS (Open Space)<br>AL (Agricultural Lands)                                             |                                                                 | (Open Space)<br>to: WA               | N       |    |
| 2)                                                                                                                                                                                                                                                                                                      | AC (Agricultural Core)<br>DR (Delta Recreation)                                        |                                                                 | (Water)                              | E       |    |
| k)                                                                                                                                                                                                                                                                                                      | WA (Water)<br>WS (Watershed)                                                           |                                                                 | to: WS (Watershed)                   | S       |    |
| PS                                                                                                                                                                                                                                                                                                      |                                                                                        | BRE                                                             | NTWO                                 | ЭD      |    |
|                                                                                                                                                                                                                                                                                                         |                                                                                        |                                                                 | /                                    |         | 11 |
| CCWD<br>from AL to OS                                                                                                                                                                                                                                                                                   |                                                                                        |                                                                 |                                      | <       |    |
|                                                                                                                                                                                                                                                                                                         | AL                                                                                     |                                                                 | PR                                   | Ś       | 1  |
|                                                                                                                                                                                                                                                                                                         |                                                                                        |                                                                 |                                      |         |    |
| a Costa County Department of Conservation<br>Contra Costa County GIS Program.<br>Idia Intinacaparated Contra Costa County onl<br>for their General Ran Land Uses.<br>In and may not be altered. It may be<br>citled. Users of this map agree to read and<br>mer of liability or geographic information. | V. Contra Costa County Depo<br>30 Muir Ro                                              | ed on Octobe<br>artment of Co<br>ad, Martinez,<br>.791N 122:07: | nservation & Development<br>CA 94553 | 6       |    |