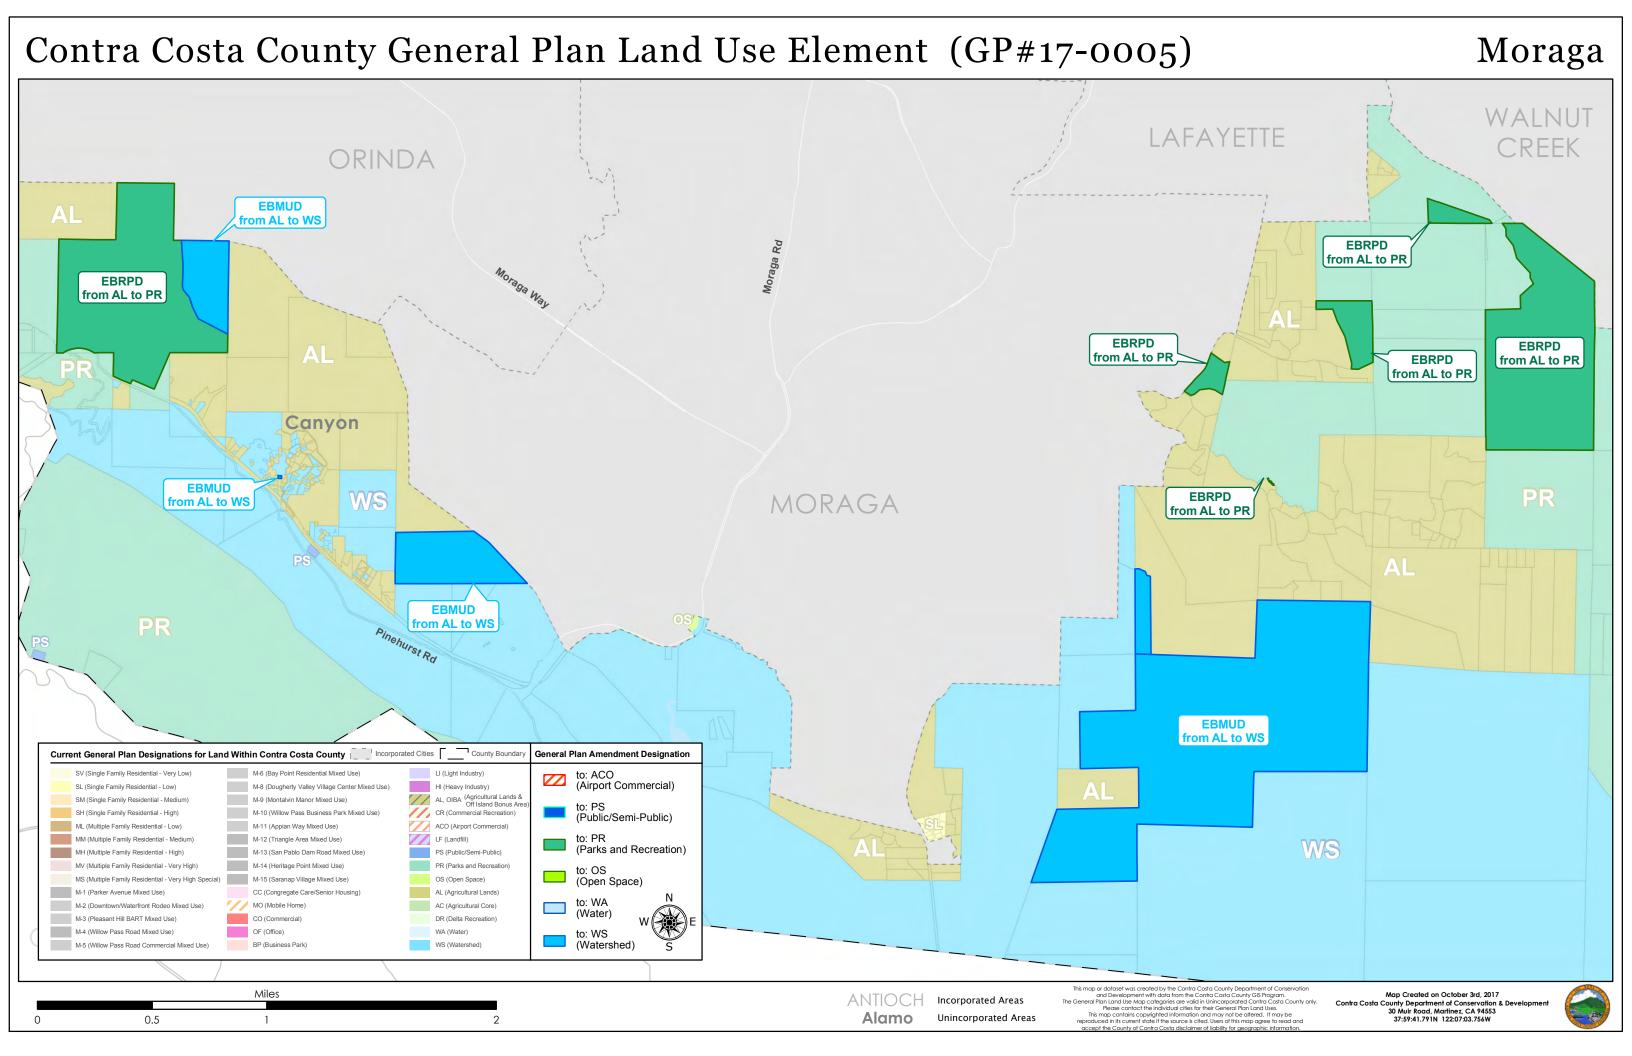

## Walnut Creek

| sidential Mixed Use)           |                                                   | ary General Plan Amendment Designation |
|--------------------------------|---------------------------------------------------|----------------------------------------|
|                                | LI (Light Industry)                               | to: ACO                                |
| lley Village Center Mixed Use) | HI (Heavy Industry)                               | (Airport Commercial)                   |
| nor Mixed Use)                 | AL, OIBA (Agricultural Lands<br>Off Island Bonus  | Area) to: PS                           |
| Business Park Mixed Use)       | CR (Commercial Recreation)                        | (Public/Semi-Public)                   |
| Mixed Use)                     | ACO (Airport Commercial)                          | to: PR                                 |
| I Mixed Use)                   | LF (Landfill)                                     | (Parks and Recreation)                 |
| am Road Mixed Use)             | PS (Public/Semi-Public)                           |                                        |
| nt Mixed Use)                  | PR (Parks and Recreation)<br>OS (Open Space)      | to: OS                                 |
| ge Mixed Use)                  |                                                   | (Open Space)                           |
| re/Senior Housing)             | AL (Agricultural Lands)<br>AC (Agricultural Core) | to: WA                                 |
|                                | DR (Delta Recreation)                             | (Water)                                |
|                                | WA (Water)                                        | W ( <b>KR)</b> E                       |
|                                | WS (Watershed)                                    | to: WS (Watershed) S                   |
|                                |                                                   |                                        |
|                                | PR                                                | North<br>Gate<br>North Gate Rd         |
| CCWD<br>from SV to             | PS                                                | Flood Control<br>from SV to OS         |
|                                | PS                                                | from SV to OS                          |