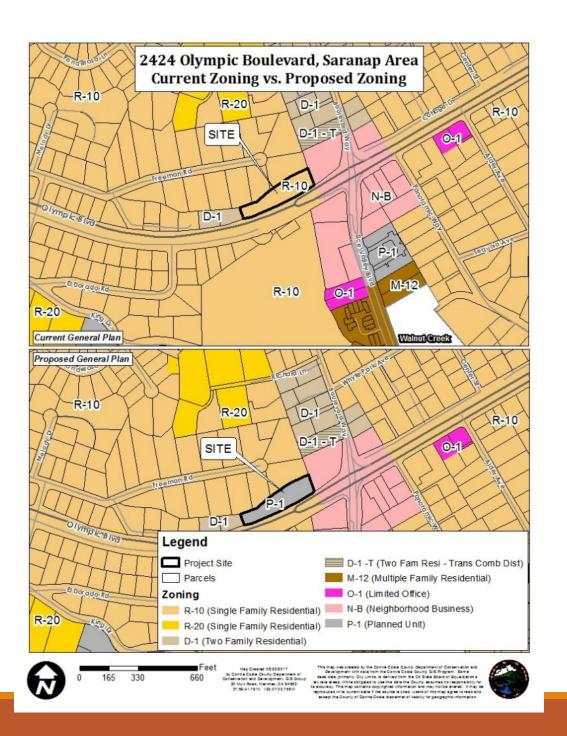

## Olympic Boulevard Project

2424 OLYMPIC BOULEVARD, WALNUT CREEK









## Aerial View of Subject Property





## Five-Lot Subdivision

- Residential Lots will range from 4,727 9,660 square feet
- Parcel A will provide three parking spaces in between the meandering sidewalk
- Parcel B will provide seven parking spaces
- •Two additional parking spaces will be provided between Lots 3 and 4
- Residences on Lot 3 and 4 are oriented to face one another
  - Lots 3 and 4 will have a reciprocal access easement
- •Four floor plans are proposed three 4-bedrooms/4-bathroom plans and one 5-bedrooms/4-bathroom plan
- •11 trees will be removed and 20 trees will be impacted

## Recommendations

Board of Supervisors APPROVE the General Plan Amendment, Rezoning, and Development Plan elements of the project.