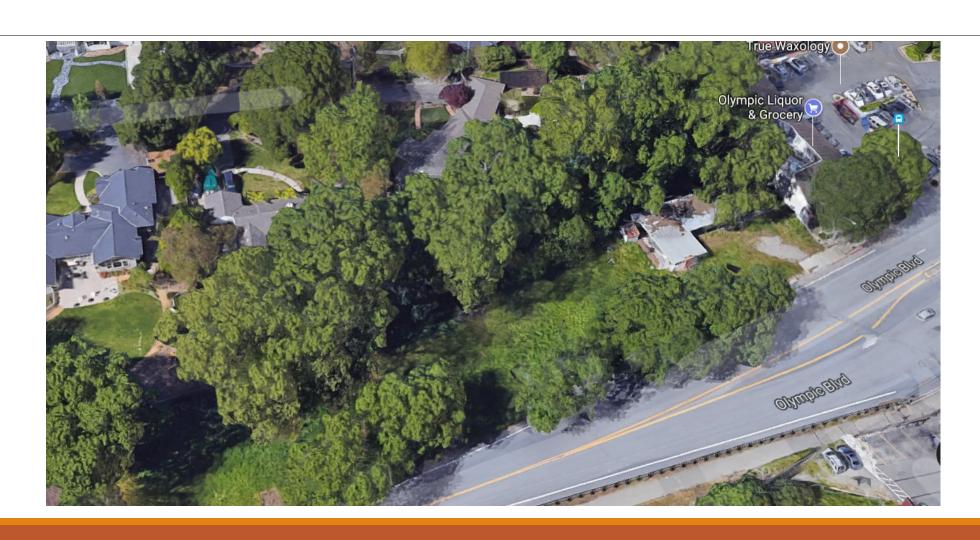

## Olympic Boulevard Project

2424 OLYMPIC BOULEVARD, WALNUT CREEK









## Aerial View of Subject Property





## Five-Lot Subdivision

- Residential Lots will range from 4,727 9,660 square feet
- Parcel A will provide three parking spaces in between the meandering sidewalk
- Parcel B will provide seven parking spaces
- •Two additional parking spaces will be provided between Lots 3 and 4
- Residences on Lot 3 and 4 are oriented to face one another
  - Lots 3 and 4 will have a reciprocal access easement
- •Four floor plans are proposed three 4-bedrooms/4-bathroom plans and one 5-bedrooms/4-bathroom plan
- •11 trees will be removed and 20 trees will be impacted

## Recommendations

Board of Supervisors APPROVE the General Plan Amendment, Rezoning, and Development Plan elements of the project.