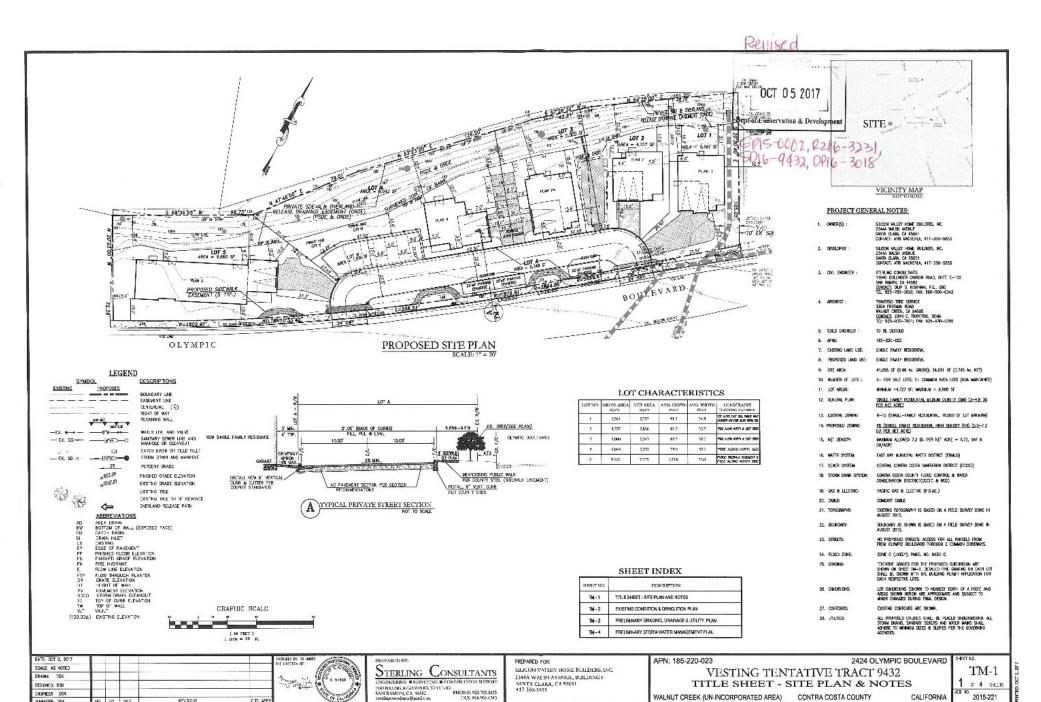

## Five-Lot Subdivision

- Residential Lots will range from 4,727 9,660 square feet
- Parcel A will provide three parking spaces in between the meandering sidewalk
- Parcel B will provide seven parking spaces
- •Two additional parking spaces will be provided between Lots 3 and 4
- Residences on Lot 3 and 4 are oriented to face one another
  - Lots 3 and 4 will have a reciprocal access easement
- •Four floor plans are proposed three 4-bedrooms/4-bathroom plans and one 5-bedrooms/4-bathroom plan
- •11 trees will be removed and 20 trees will be impacted