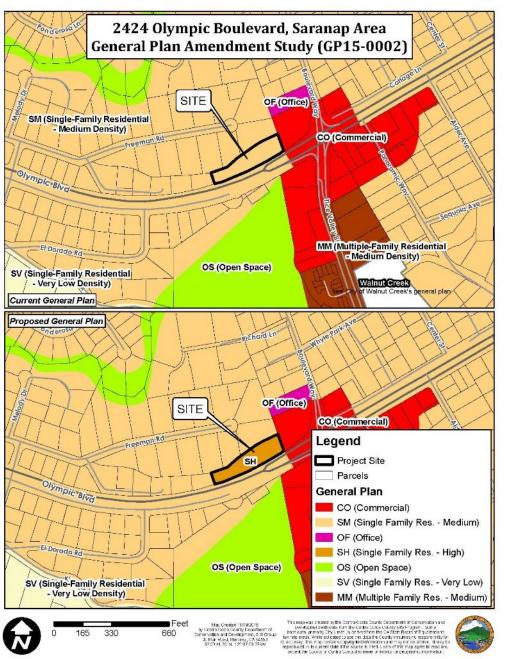

## Olympic Boulevard Project

2424 OLYMPIC BOULEVARD, WALNUT CREEK









## Aerial View of Subject Property





## Five-Lot Subdivision

- Residential Lots will range from 4,727 9,660 square feet
- Parcel A will provide three parking spaces in between the meandering sidewalk
- Parcel B will provide seven parking spaces
- •Two additional parking spaces will be provided between Lots 3 and 4
- Residences on Lot 3 and 4 are oriented to face one another
  - Lots 3 and 4 will have a reciprocal access easement
- •Four floor plans are proposed three 4-bedrooms/4-bathroom plans and one 5-bedrooms/4-bathroom plan
- •11 trees will be removed and 20 trees will be impacted

## Recommendations

Board of Supervisors APPROVE the General Plan Amendment, Rezoning, and Development Plan elements of the project.