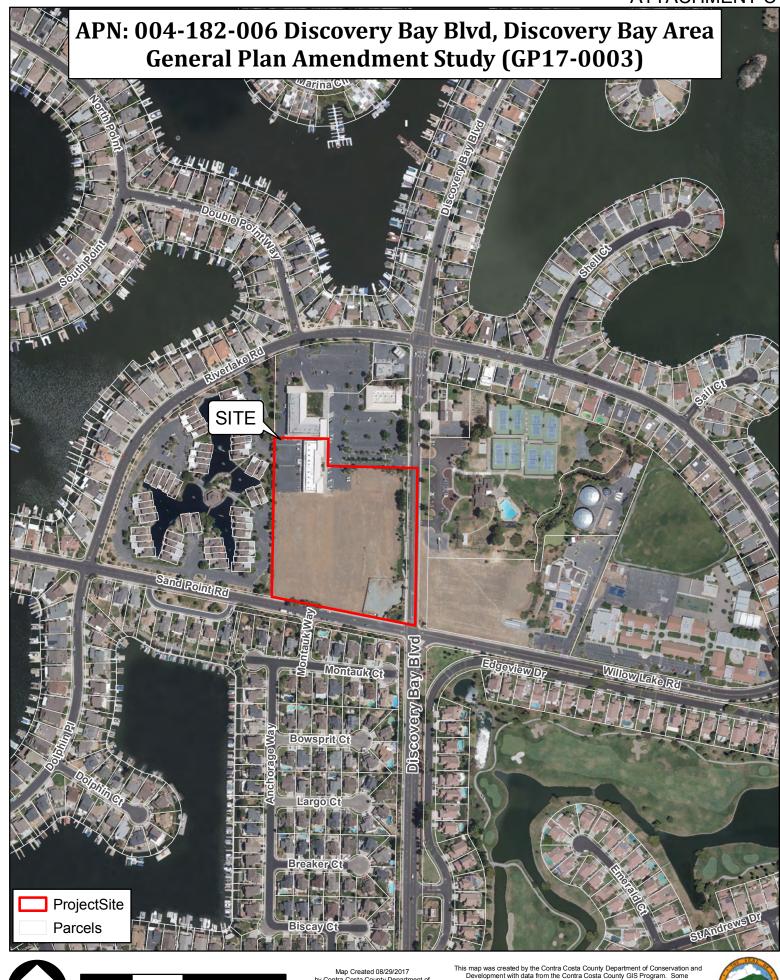

## ATTACHMENT C

200 400 Feet

0

Map Created 08/29/2017 by Contra Costa County Department of Conservation and Development, GIS Group 30 Muir Road, Martinez, CA 94553 37:59:41.791N 122:07:03.756W

800

This map was created by the Contra Costa County Department of Conservation and Development with data from the Contra Costa County GIS Program. Some base data, primarily City Limits, is derived from the CA State Board of Equalization's tax rate areas. While obligated to use this data the County assumes no responsibility for its accuracy. This map contains copyrighted information and may not be altered. It may be reproduced in its current state if the source is cited. Users of this map agree to read and accept the County of Contra Costa disclaimer of liability for geographic information.