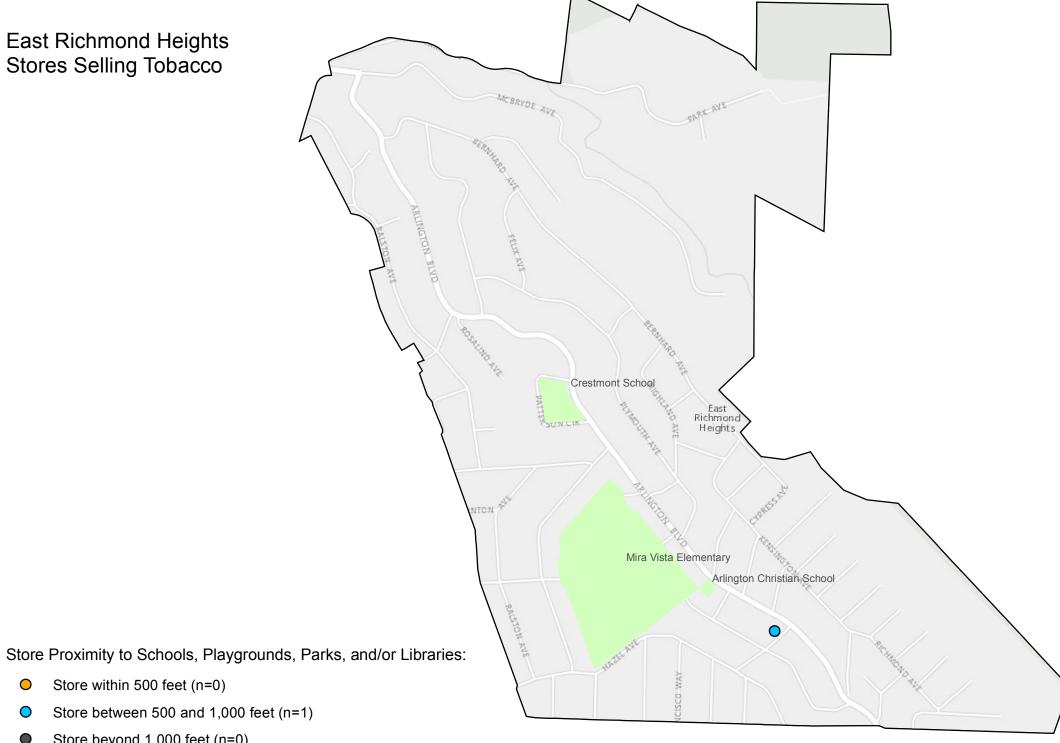

## East Richmond Heights Stores Selling Tobacco

Store beyond 1,000 feet (n=0)

Source: California Board of Equalization, 1/6/16. California Department of Education (public schools 2/23/16; private schools 8/12/15).