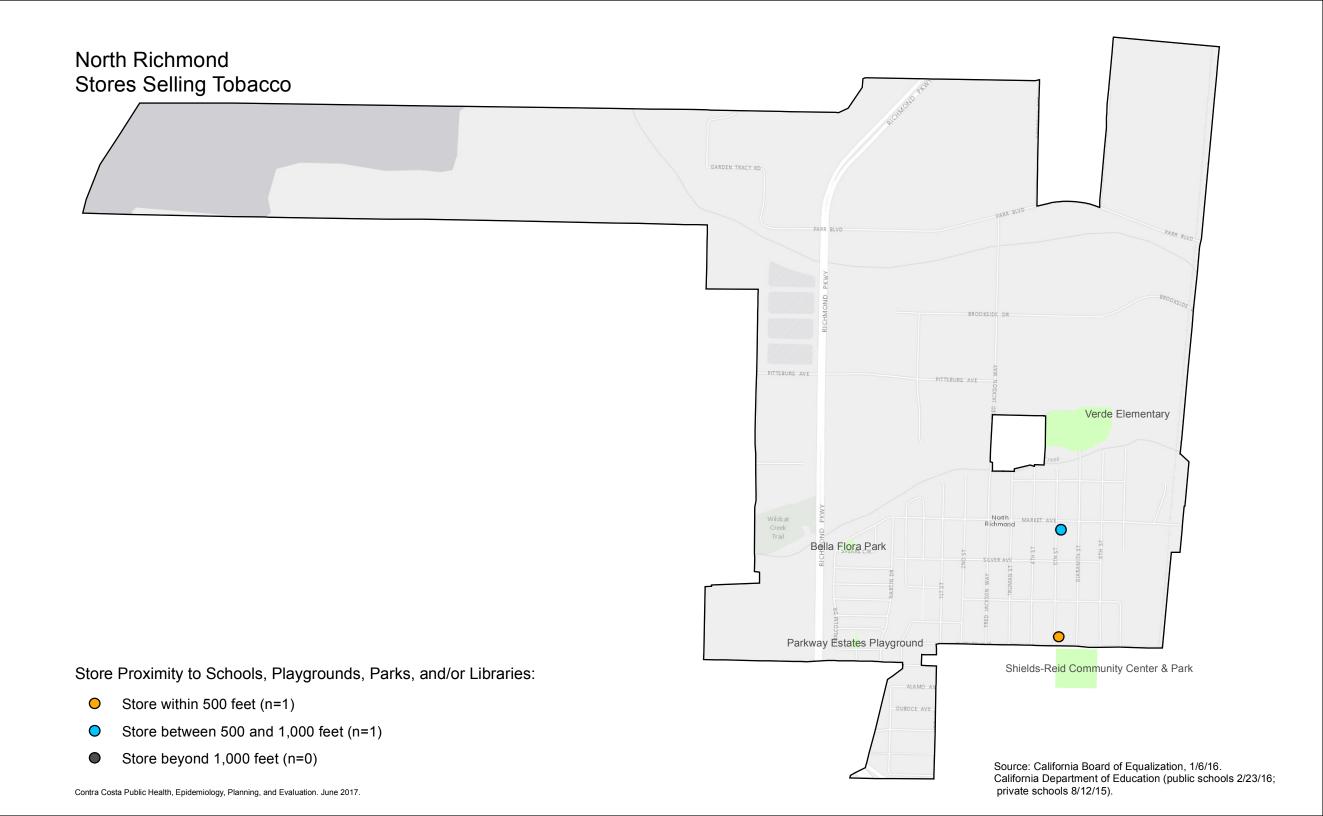

## East Richmond Heights Stores Selling Tobacco



Store beyond 1,000 feet (n=0)

Source: California Board of Equalization, 1/6/16. California Department of Education (public schools 2/23/16; private schools 8/12/15).

Store within 500 feet (n=0)

El Sobrante Stores Selling Tobacco

Crespi Junior High Seneca Family of Agencies, Catalyst Academy El Sobrante Christian School Bethel Christian Academy El Sobrante Library Store Proximity to Schools, Playgrounds, Parks, and/or Libraries: Store between 500 and 1,000 feet (n=2)

Store beyond 1,000 feet (n=9)

Store within 500 feet (n=7)

Source: California Board of Equalization, 1/6/16. California Department of Education (public schools 2/23/16; private schools 8/12/15).