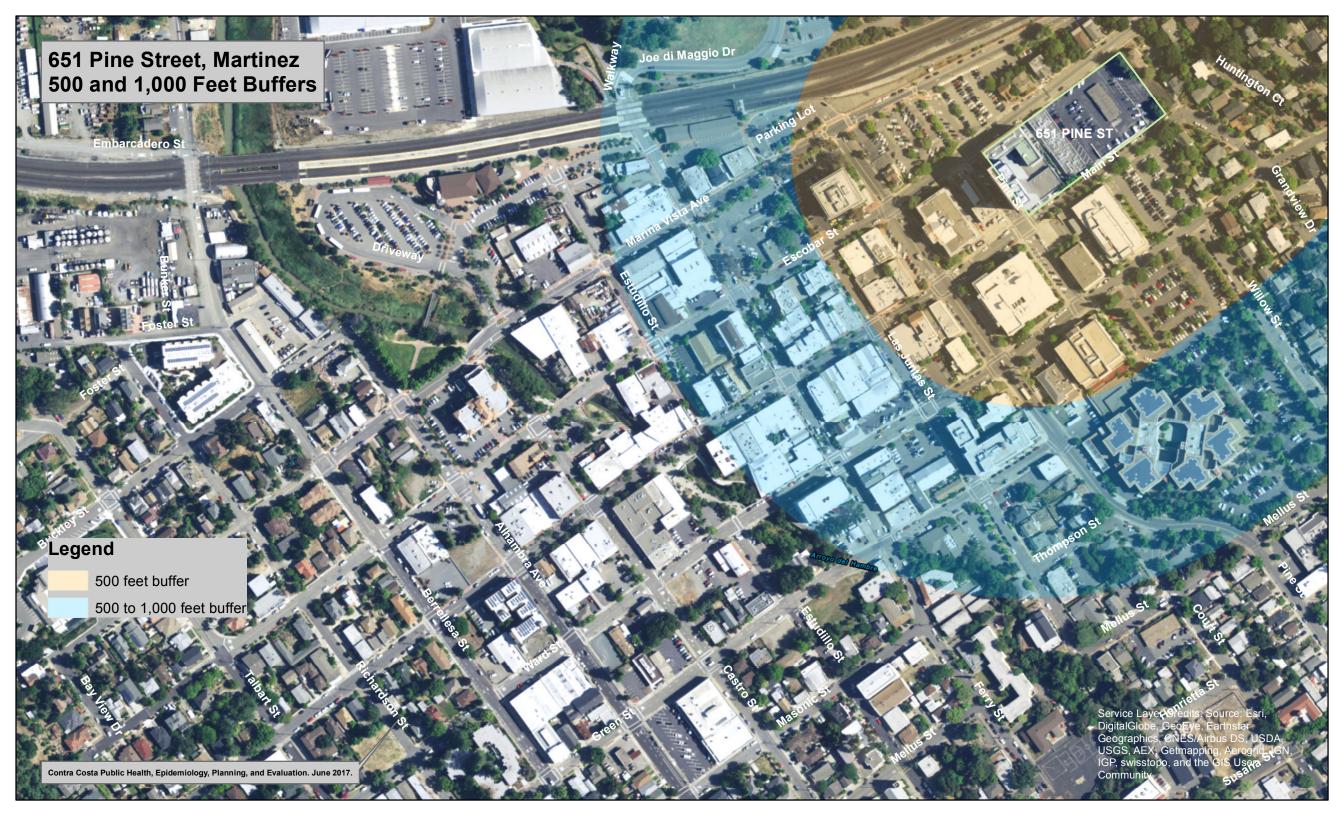

## East Richmond Heights Stores Selling Tobacco



Store beyond 1,000 feet (n=0)

Source: California Board of Equalization, 1/6/16. California Department of Education (public schools 2/23/16; private schools 8/12/15).

Store within 500 feet (n=0)

El Sobrante Stores Selling Tobacco

Crespi Junior High Seneca Family of Agencies, Catalyst Academy El Sobrante Christian School Bethel Christian Academy El Sobrante Library Store Proximity to Schools, Playgrounds, Parks, and/or Libraries: Store between 500 and 1,000 feet (n=2)

Store beyond 1,000 feet (n=9)

Store within 500 feet (n=7)

Source: California Board of Equalization, 1/6/16. California Department of Education (public schools 2/23/16; private schools 8/12/15).