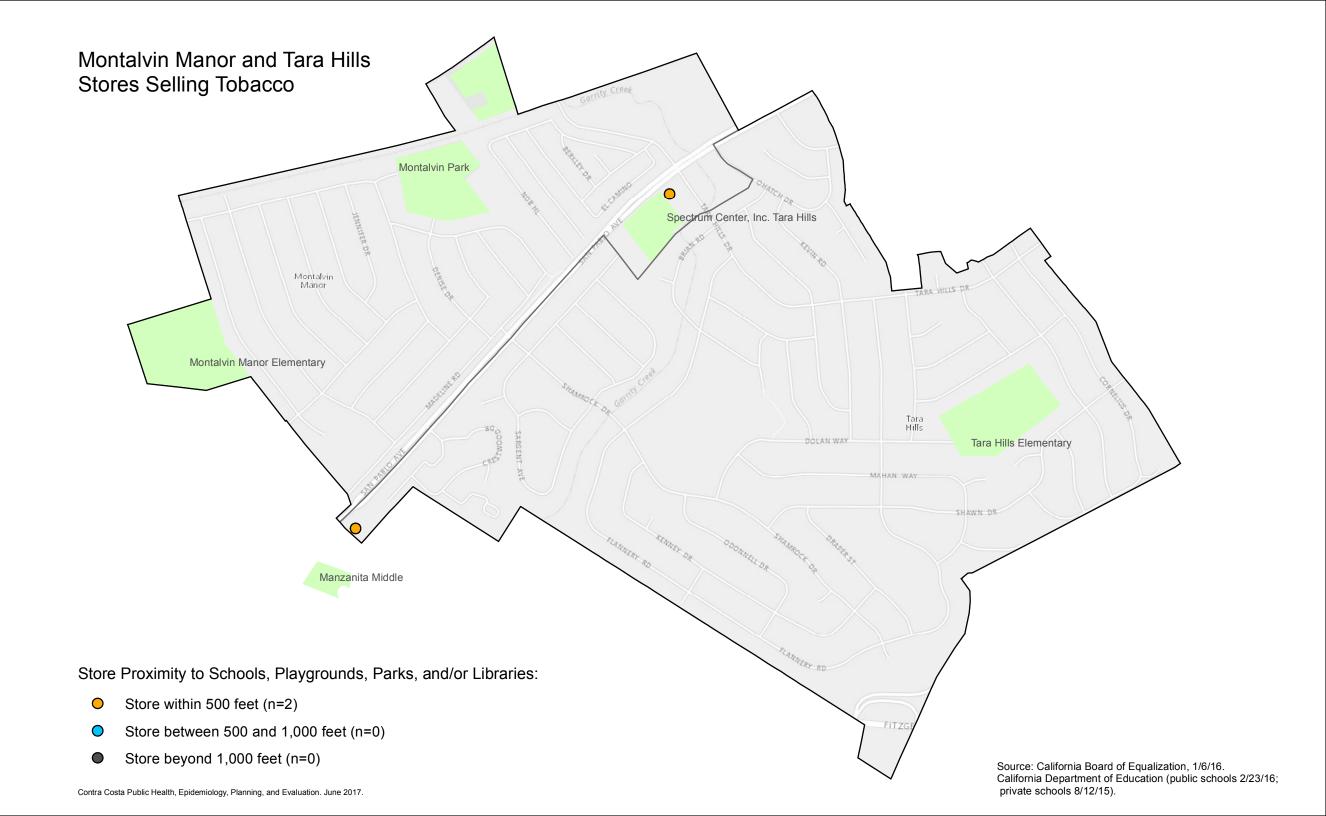

## East Richmond Heights Stores Selling Tobacco



Store beyond 1,000 feet (n=0)

Source: California Board of Equalization, 1/6/16. California Department of Education (public schools 2/23/16; private schools 8/12/15).

Store within 500 feet (n=0)

El Sobrante Stores Selling Tobacco

Crespi Junior High Seneca Family of Agencies, Catalyst Academy El Sobrante Christian School Bethel Christian Academy El Sobrante Library Store Proximity to Schools, Playgrounds, Parks, and/or Libraries: Store between 500 and 1,000 feet (n=2)

Store beyond 1,000 feet (n=9)

Store within 500 feet (n=7)

Source: California Board of Equalization, 1/6/16. California Department of Education (public schools 2/23/16; private schools 8/12/15).