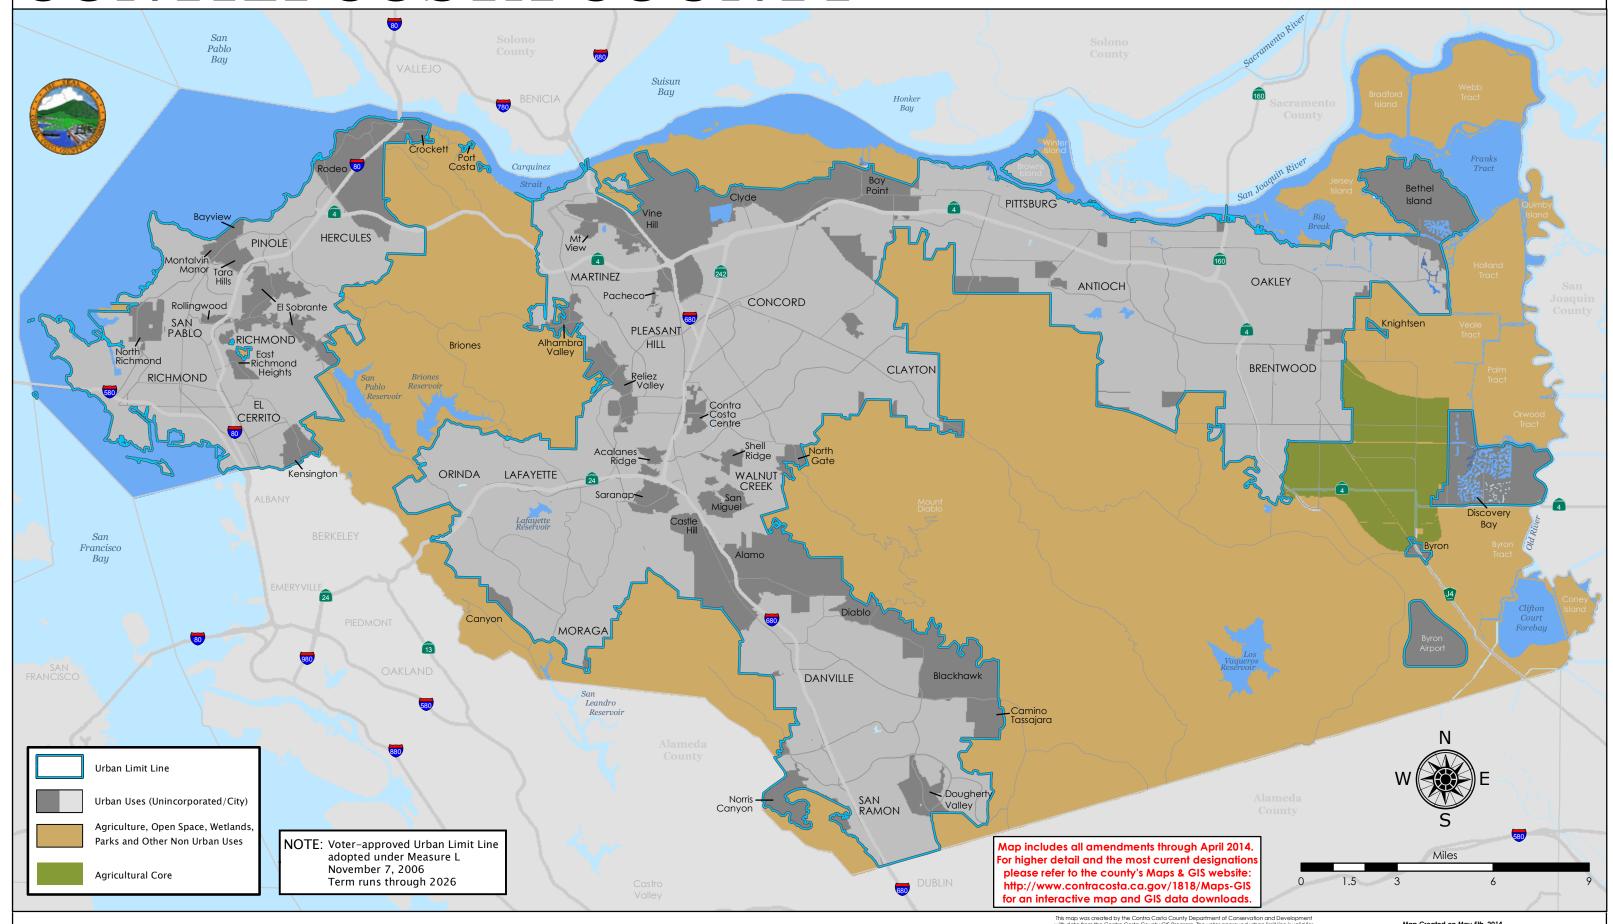

## CONTRA COSTA COUNTY

## Urban Limit Line

Prepared by the Department of Conservation and Development

ANTIOCH Incorporated Areas

Alamo Unincorporated Areas

This map was created by the Contra Costa Country Department of Conservation and Developme with data from the Contra Costa Country (SF Forgram. The voter approved unboun limit line is vide of unincorporated Contra Costa Country and those cities that adapted it. Some cities have adapted their own voter approved urban growth boundaries. Please contact the individual cities for their urban growth boundary. This map contains copyrighted information and may not be altered it may be entrolled in the country and their this course is citied litter of the incontract of the contractions.

Map Created on May 5th, 2014
Contra Costa County Department of Conservation & Development
30 Muir Road, Martinez, CA 94553
37:59:41.791N 122:07:03.756W