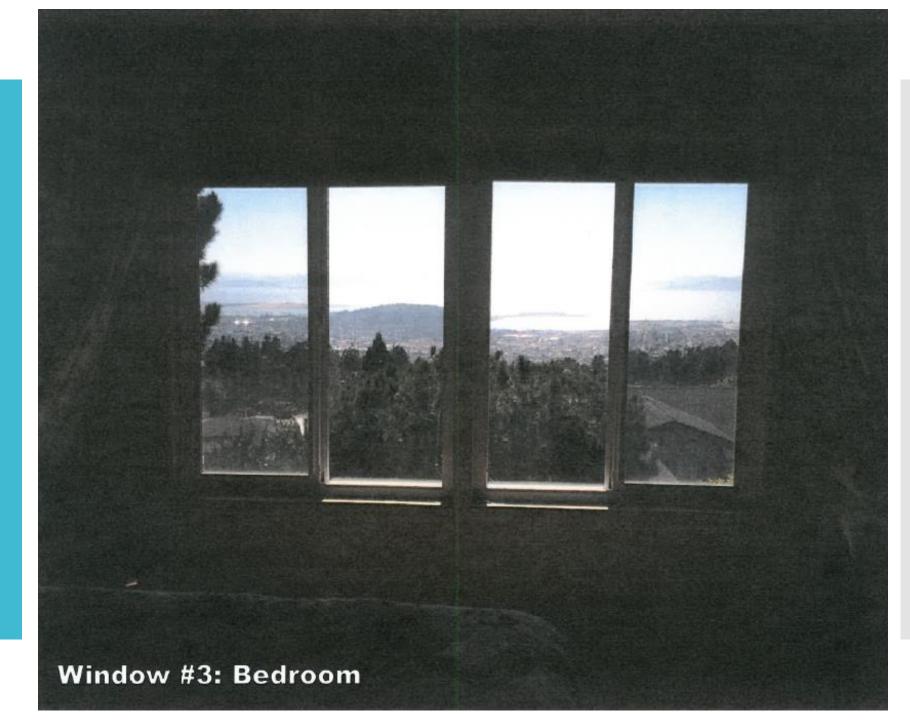

Window #2: Living Room

153 Lawson Road-Luk Residence

Windows Facing West

Window #3: Bedroom