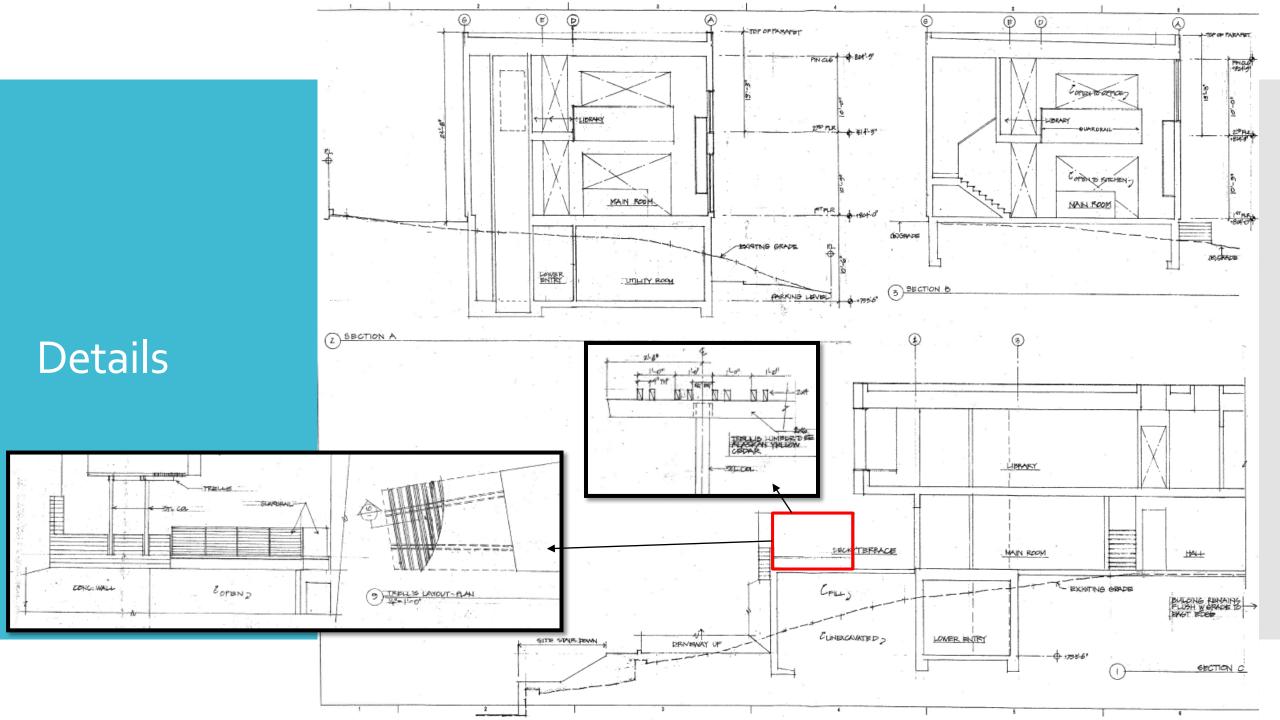

## Board of Supervisors Hearing – October 25, 2016

Appeal of Planning Commission Denial of a New Residence on Lawson Road in the Kensington Area

DP15-3030

## Aerial View



General Plan:
Single-Family Residential,
High-Density (SH)



Zoning: Single-Family Residential (R-6);

Kensington Combining District (-K);

Tree Obstruction of Views Combining District(-TOV)



## Site Plan







Floor Plans



## Elevations





153 Lawson Road Luk Residence

Windows Facing West



153 Lawson Road-Luk Residence

Windows Facing West

Window #1: Living Room



153 Lawson Road-Luk Residence

Windows Facing West

Window #2: Living Room



153 Lawson Road-Luk Residence

Windows Facing West

Window #3: Bedroom