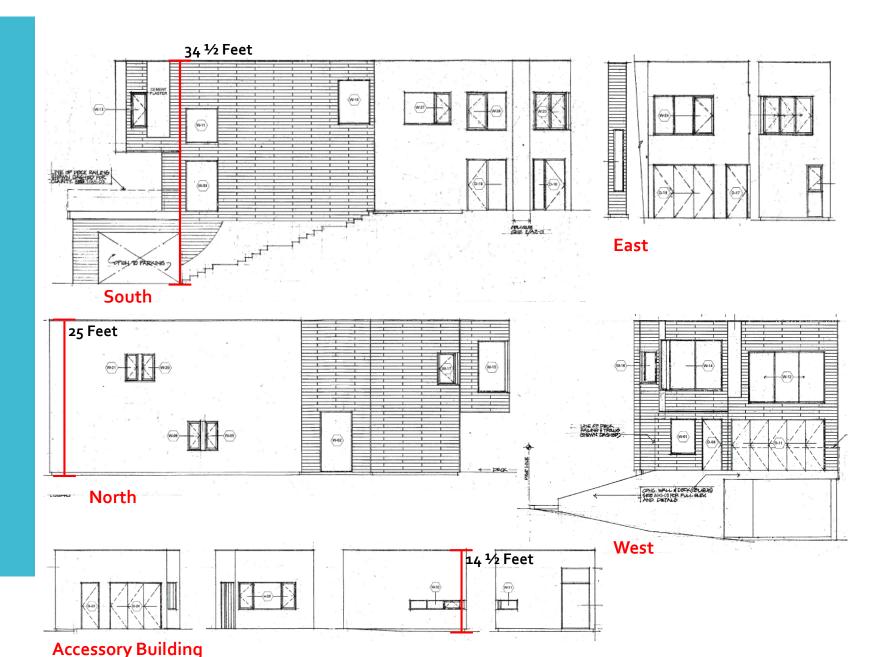

## Elevations

153 Lawson Road Luk Residence

Windows Facing West

153 Lawson Road-Luk Residence

Windows Facing West

Window #1: Living Room

153 Lawson Road-Luk Residence

Windows Facing West