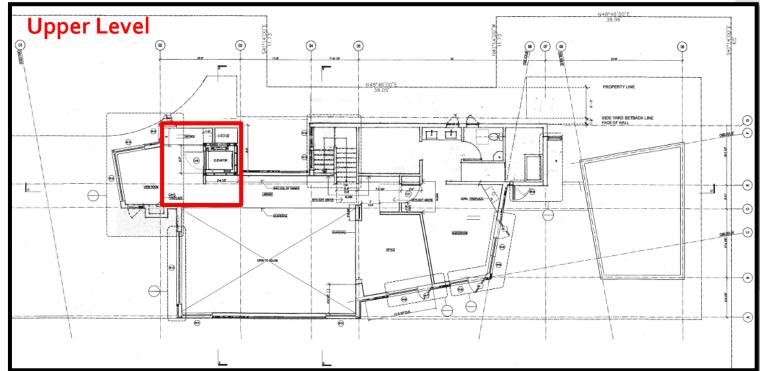

## Board of Supervisors Hearing – October 25, 2016

Appeal of Planning Commission Denial of a New Residence on Lawson Road in the Kensington Area

DP15-3030

## Aerial View



General Plan:
Single-Family Residential,
High-Density (SH)



Zoning: Single-Family Residential (R-6);

Kensington Combining District (-K);

Tree Obstruction of Views Combining District(-TOV)



## Site Plan







Floor Plans



## Elevations





153 Lawson Road Luk Residence

Windows Facing West



153 Lawson Road-Luk Residence

Windows Facing West

Window #1: Living Room



153 Lawson Road-Luk Residence

Windows Facing West

Window #2: Living Room



153 Lawson Road-Luk Residence

Windows Facing West

Window #3: Bedroom