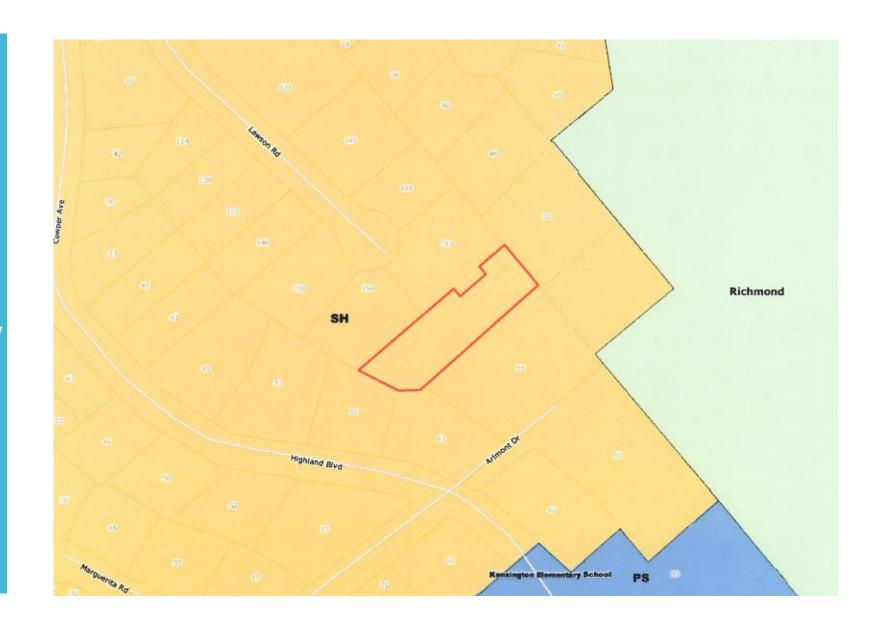

## Aerial View

General Plan:
Single-Family Residential,
High-Density (SH)

Zoning: Single-Family Residential (R-6);

Kensington Combining District (-K);

Tree Obstruction of Views Combining District(-TOV)