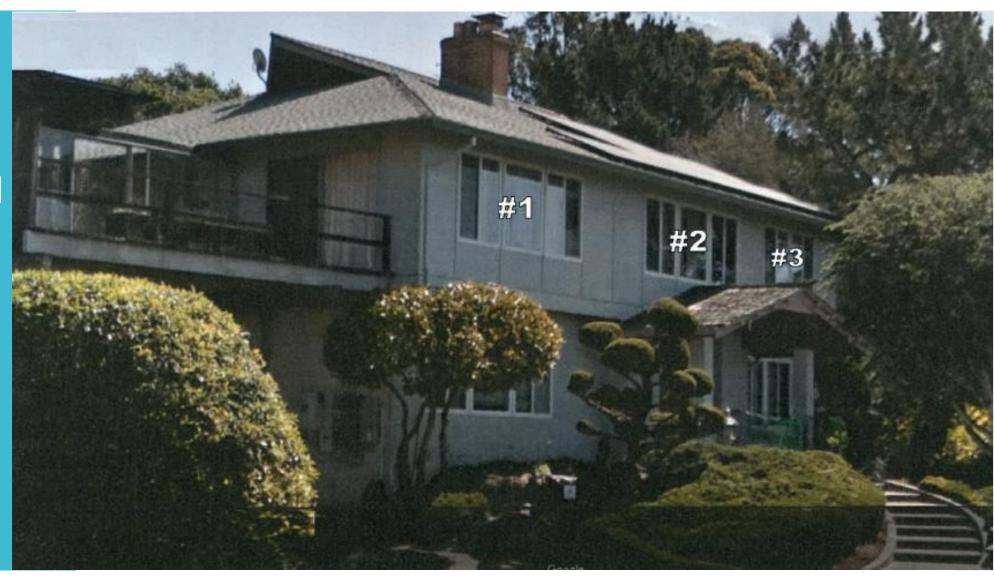

## Elevations

153 Lawson Road Luk Residence

Windows Facing West

153 Lawson Road-Luk Residence

Windows Facing West

Window #1: Living Room

153 Lawson Road-Luk Residence

Windows Facing West