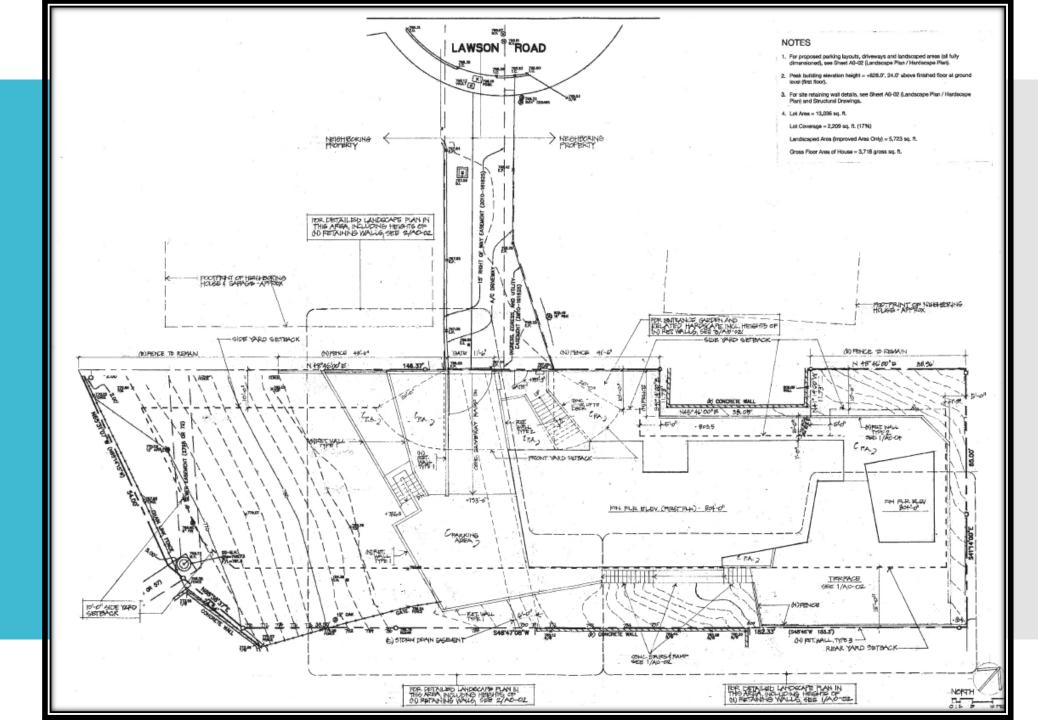

## Board of Supervisors Hearing – October 25, 2016

Appeal of Planning Commission Denial of a New Residence on Lawson Road in the Kensington Area

DP15-3030

## Aerial View



General Plan:
Single-Family Residential,
High-Density (SH)



Zoning: Single-Family Residential (R-6);

Kensington Combining District (-K);

Tree Obstruction of Views Combining District(-TOV)



## Site Plan







Floor Plans



## Elevations





153 Lawson Road Luk Residence

Windows Facing West



153 Lawson Road-Luk Residence

Windows Facing West

Window #1: Living Room



153 Lawson Road-Luk Residence

Windows Facing West

Window #2: Living Room



153 Lawson Road-Luk Residence

Windows Facing West

Window #3: Bedroom