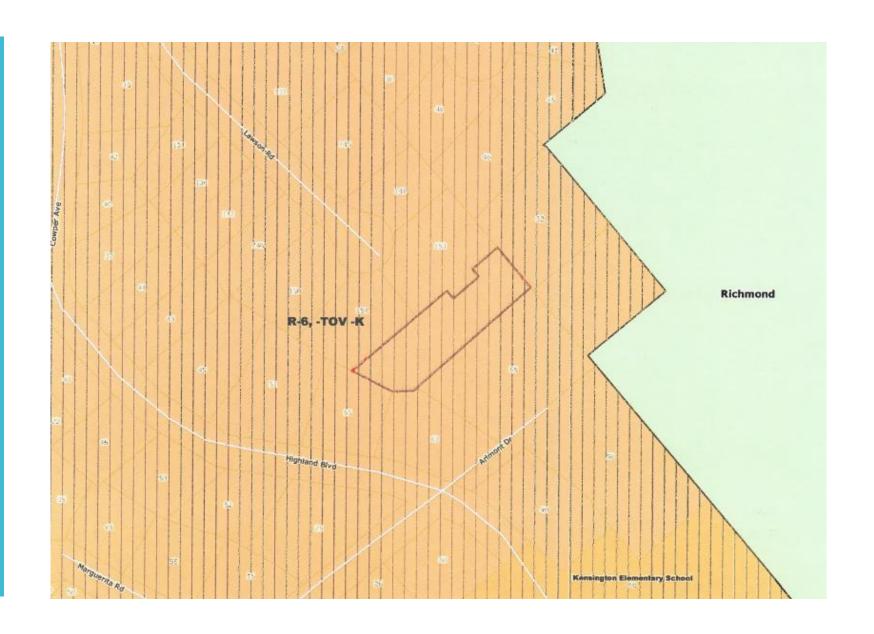

## Aerial View

General Plan:
Single-Family Residential,
High-Density (SH)

Zoning: Single-Family Residential (R-6);

Kensington Combining District (-K);

Tree Obstruction of Views Combining District(-TOV)