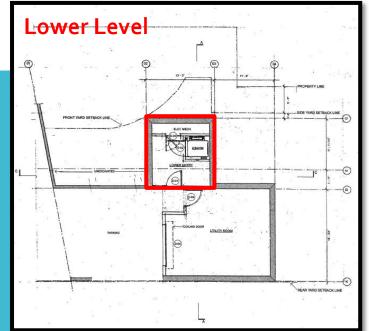

## Board of Supervisors Hearing – October 25, 2016

Appeal of Planning Commission Denial of a New Residence on Lawson Road in the Kensington Area

DP15-3030

## Aerial View



General Plan:
Single-Family Residential,
High-Density (SH)



Zoning: Single-Family Residential (R-6);

Kensington Combining District (-K);

Tree Obstruction of Views Combining District(-TOV)



## Site Plan







Floor Plans



## Elevations





153 Lawson Road Luk Residence

Windows Facing West



153 Lawson Road-Luk Residence

Windows Facing West

Window #1: Living Room



153 Lawson Road-Luk Residence

Windows Facing West

Window #2: Living Room



153 Lawson Road-Luk Residence

Windows Facing West

Window #3: Bedroom