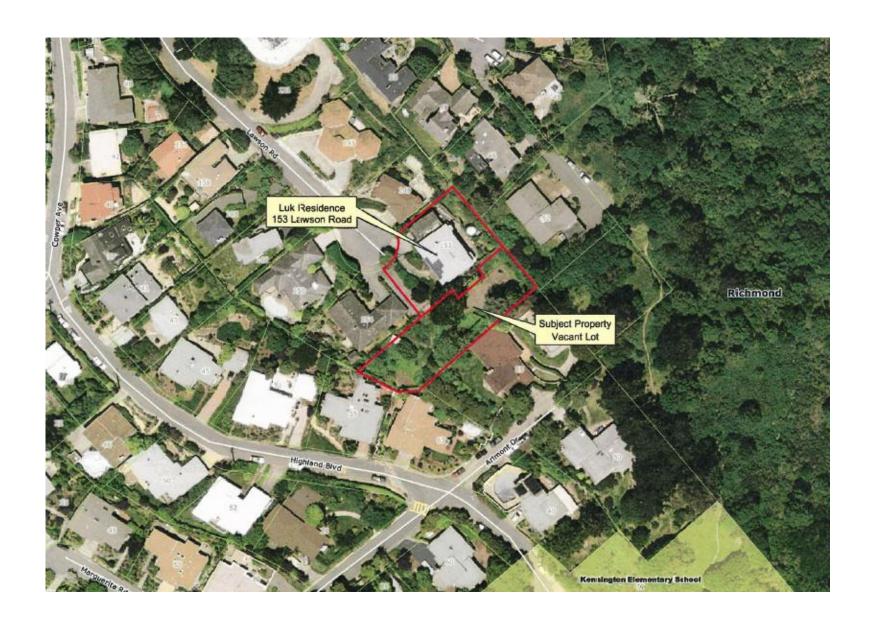

## Aerial View

General Plan:
Single-Family Residential,
High-Density (SH)

Zoning: Single-Family Residential (R-6);

Kensington Combining District (-K);

Tree Obstruction of Views Combining District(-TOV)