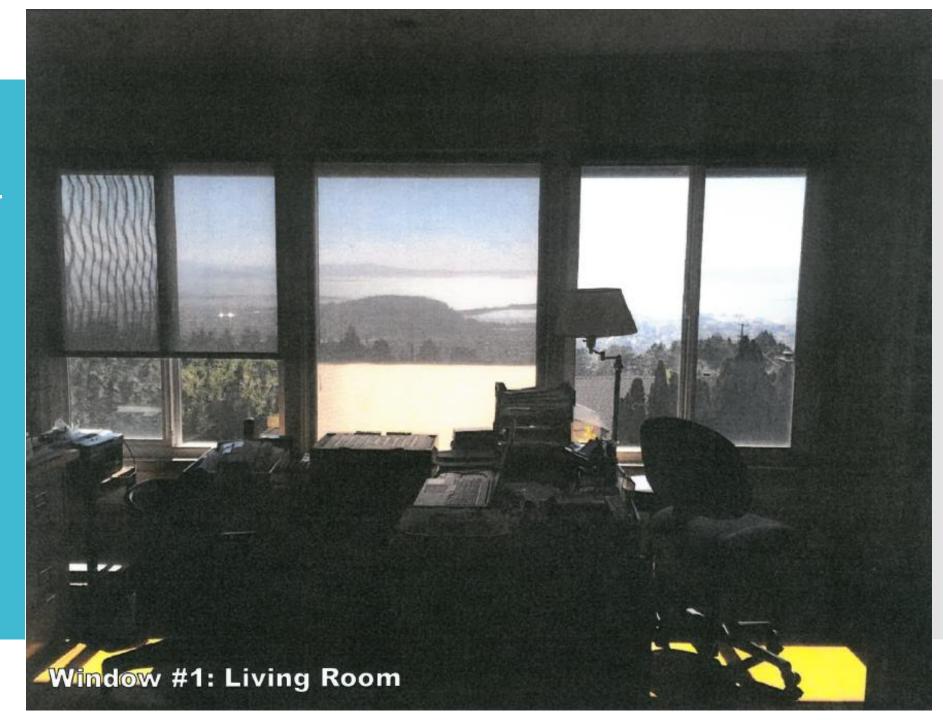

## Elevations

153 Lawson Road Luk Residence

Windows Facing West

153 Lawson Road-Luk Residence

Windows Facing West

Window #1: Living Room

153 Lawson Road-Luk Residence

Windows Facing West