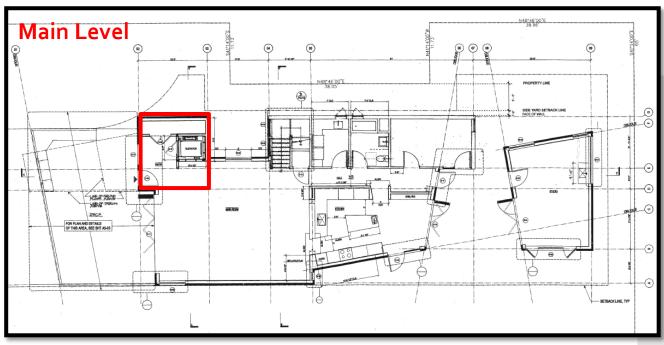

## Board of Supervisors Hearing – October 25, 2016

Appeal of Planning Commission Denial of a New Residence on Lawson Road in the Kensington Area

DP15-3030

## Aerial View



General Plan:
Single-Family Residential,
High-Density (SH)



Zoning: Single-Family Residential (R-6);

Kensington Combining District (-K);

Tree Obstruction of Views Combining District(-TOV)



## Site Plan







Floor Plans



## Elevations





153 Lawson Road Luk Residence

Windows Facing West



153 Lawson Road-Luk Residence

Windows Facing West

Window #1: Living Room



153 Lawson Road-Luk Residence

Windows Facing West

Window #2: Living Room



153 Lawson Road-Luk Residence

Windows Facing West

Window #3: Bedroom