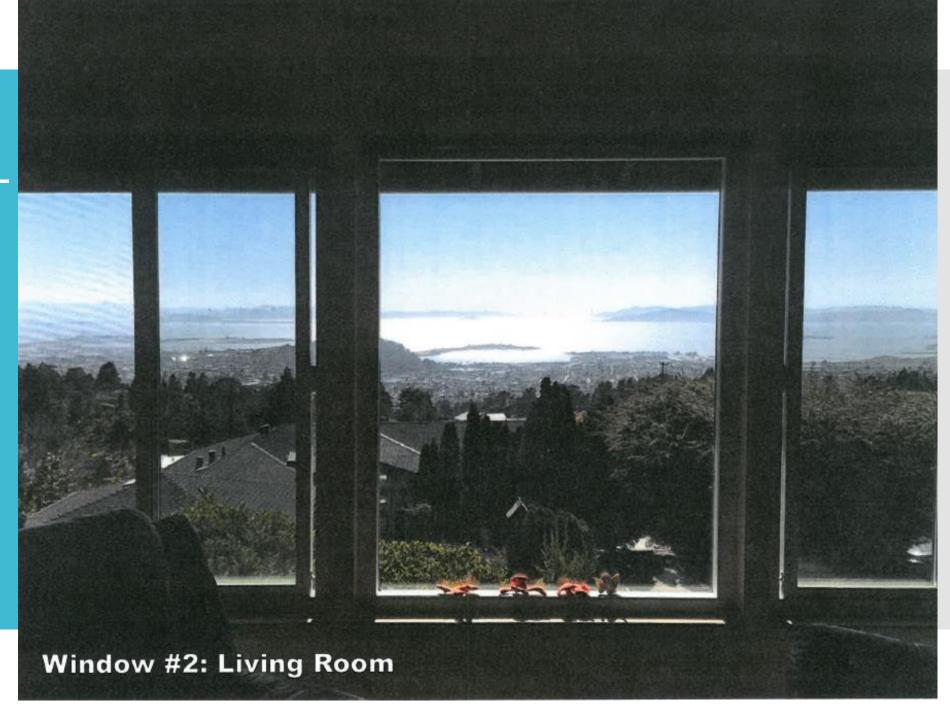

Window #2: Living Room

153 Lawson Road-Luk Residence

Windows Facing West

Window #3: Bedroom