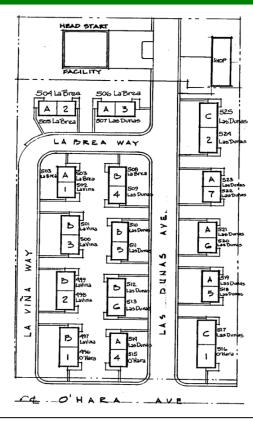

## **Non Dwelling Buildings**

| Name        | Size          | Bldg Type |
|-------------|---------------|-----------|
| Head Start  | 3,635 sq. ft. | V - N     |
| Maintenance | 2,525 sq. ft. | V - N     |

| HACCC SITE INFORMATION                                                                                                         | 03/31/15                           |
|--------------------------------------------------------------------------------------------------------------------------------|------------------------------------|
| Los Arboles<br>240 Las Dunas Ave. Oakley, CA 94561                                                                             | CA011008                           |
| APN                                                                                                                            | 035-300-016-9                      |
| Site Area                                                                                                                      | 2.75 Acres                         |
| Zoning                                                                                                                         | N/A                                |
| Buildings with apartments<br>Buildings with other uses                                                                         | 15<br>2                            |
| No One Bedroom Units<br>14 Two Bedroom Units at 770 SF<br>12 Three Bedroom Units at 935 SF<br>4 Four Bedroom Units at 1,155 SF | 10,780 SF<br>11,220 SF<br>4,620 SF |
| 30 Originally built units                                                                                                      | 26,6200 SF                         |
| Walkways                                                                                                                       | 13,200 SF                          |
| Parking and Driveways<br>Rear Patios                                                                                           | 9,700 SF<br>9,800 SF               |
| EIOP                                                                                                                           | 06/30/1961                         |