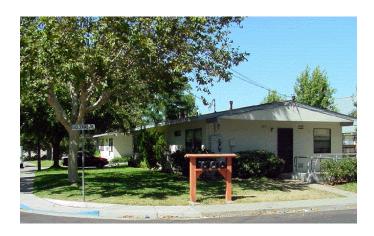

| HACCC SITE INFORMATION                                                                                                         | 03/31/15                           |
|--------------------------------------------------------------------------------------------------------------------------------|------------------------------------|
| Los Arboles<br>240 Las Dunas Ave. Oakley, CA 94561                                                                             | CA011008                           |
| APN                                                                                                                            | 035-300-016-9                      |
| Site Area                                                                                                                      | 2.75 Acres                         |
| Zoning                                                                                                                         | N/A                                |
| Buildings with apartments<br>Buildings with other uses                                                                         | 15<br>2                            |
| No One Bedroom Units<br>14 Two Bedroom Units at 770 SF<br>12 Three Bedroom Units at 935 SF<br>4 Four Bedroom Units at 1,155 SF | 10,780 SF<br>11,220 SF<br>4,620 SF |
| 30 Originally built units                                                                                                      | 26,6200 SF                         |
| Walkways                                                                                                                       | 13,200 SF                          |
| Parking and Driveways<br>Rear Patios                                                                                           | 9,700 SF<br>9,800 SF               |
| EIOP                                                                                                                           | 06/30/1961                         |