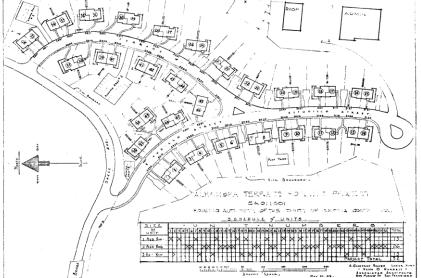

### CA011001 Alhambra Terrace Martinez **Family Development**

# **Non Dwelling Buildings**

| Name               | Size          | Bldg Type |
|--------------------|---------------|-----------|
| Community Building | 1,310 sq. ft. | V - N     |

| HACCC SITE INFORMATION                                                                               | 03/31/15                           |
|------------------------------------------------------------------------------------------------------|------------------------------------|
| Alhambra Terrace<br>3133 Estudillo St. Martinez, CA 94553                                            | CA011001                           |
| APN                                                                                                  | 376-010-010                        |
| Site Area                                                                                            | 19.65 Acres                        |
| Zoning                                                                                               | R – 3.5                            |
| Bldgs w/apt.                                                                                         | 25                                 |
| Bldgs for other uses                                                                                 | 1                                  |
| 14 One Bedroom Units at 544 SF<br>24 Two Bedroom Units at 684 SF<br>12 Three Bedroom Units at 891 SF | 7,616 SF<br>16,416 SF<br>10,692 SF |
| 50 Units Available                                                                                   | 34,724 SF                          |
| Walkways                                                                                             | 3,120 SF                           |
| Parking and Driveways                                                                                | 7,200 SF                           |
| Rear Patios                                                                                          | 20,300 SF                          |
| EIOP                                                                                                 | 09/30/1942                         |
|                                                                                                      |                                    |