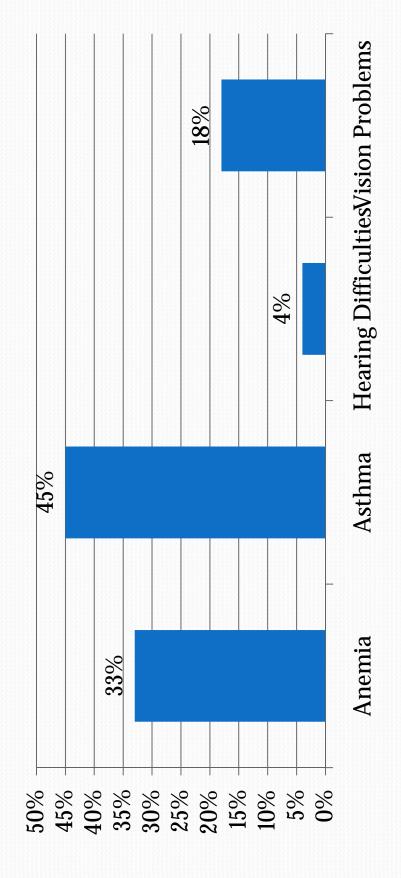

g**



## Race & Ethnicity 2014-15

| ity       | 65%                      | 35%                               |      | <1%                               | 4%    | 21%                       | <1%                                 | %99   | %8                    |
|-----------|--------------------------|-----------------------------------|------|-----------------------------------|-------|---------------------------|-------------------------------------|-------|-----------------------|
| Ethnicity | Hispanic or Latin Origin | Non-Hispanic or Non-Latino Origin | Race | American Indian or Alaskan Native | Asian | Black or African American | Native American or Pacific Islander | White | Biracial/Multi-racial |

### Health Impairments by Type 2014-15

Children with Health Impairments: 299/14.7%



# Children with Disabilities by Type 2014-15



4%

 $\infty$ 

# Our Changing Community

- 23% increase in female-headed households;
- Impacted health system;
- Increased need for services in East, West and South counties;
- Childhood obesity rate increase in Pittsburg and Richmond;
- 38% of the 29% increased homeless in CC are families with children.

### Key Outcomes 2014-15



| Number/ Percentage | 100% 750,000            | 100% (89% National average)             | 100% (89% National Average)            | 99% (96% National Average)     | 20% Increase in Skills and Knowledge                          | 98% (97% National Average)                                         | 10.5% (17% State-wide Average)      |
|--------------------|-------------------------|------------------------------