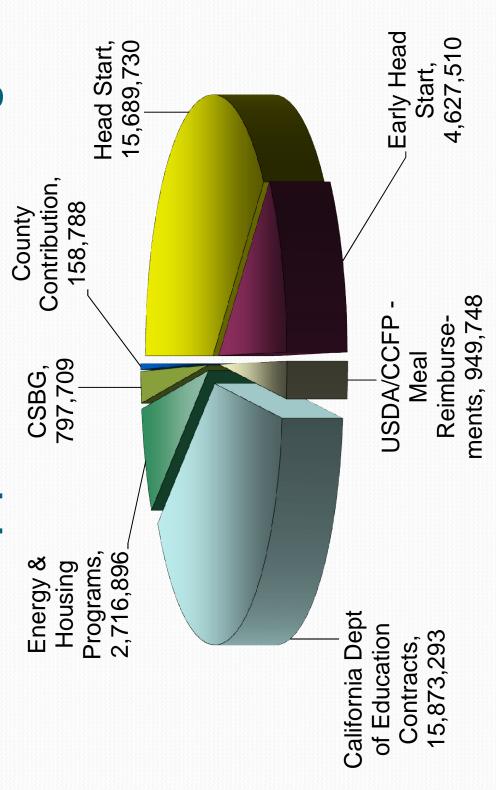

## Clients Served 2014-15

| Number<br>Served | 499                                                | 1,781                        | 1,922                                                                         | 5,622                                                      |
|------------------|----------------------------------------------------|------------------------------|-------------------------------------------------------------------------------|------------------------------------------------------------|
| Program          | Early Head Start (Pregnant Women and Children 0-5) | Head Start<br>(Children 3-5) | California Dept. of Education Child<br>Development Programs<br>(Children 0-5) | Low Income Home Energy Assistance<br>Program<br>(All Ages) |



# **Current Approved Funding**



## Race & Ethnicity 2014-15

| ity       | 65%                      | 35%                               |      | <1%                               | 4%    | 21%                       | <1%                                 | %99   | %8                    |
|-----------|--------------------------|-----------------------------------|------|-----------------------------------|-------|---------------------------|-------------------------------------|-------|-----------------------|
| Ethnicity | Hispanic or Latin Origin | Non-Hispanic or Non-Latino Origin | Race | American Indian or Alaskan Native | Asian | Black or African American | Native American or Pacific Islander | White | Biracial/Multi-racial |

### Health Impairments by Type 2014-15

Children with Health Impairments: 299/14.7%



# C