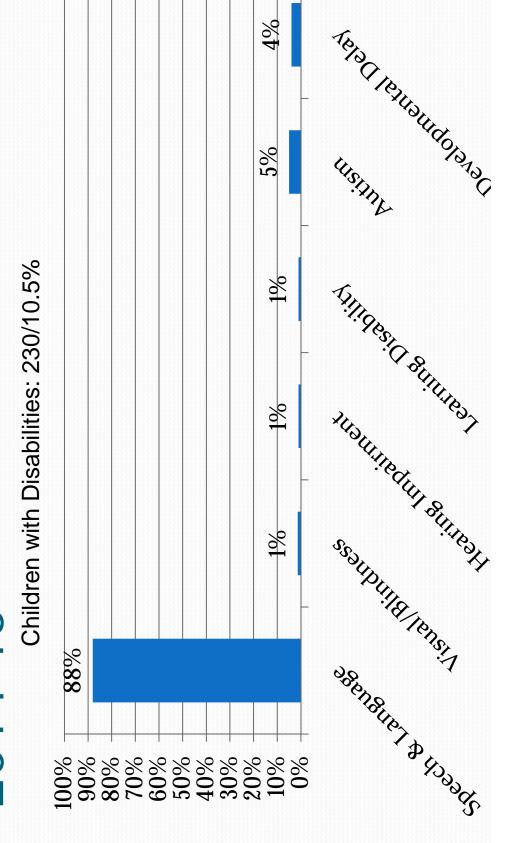

| 65%                      | 35%                               |      | <1%                               | 4%    | 21%                       | <1%                                 | %99   | %8                    |
|-----------|--------------------------|-----------------------------------|------|-----------------------------------|-------|---------------------------|-------------------------------------|-------|-----------------------|
| Ethnicity | Hispanic or Latin Origin | Non-Hispanic or Non-Latino Origin | Race | American Indian or Alaskan Native | Asian | Black or African American | Native American or Pacific Islander | White | Biracial/Multi-racial |

### Health Impairments by Type 2014-15

Children with Health Impairments: 299/14.7%



# Children with Disabilities by Type 2014-15



4%

 $\infty$ 

# Our Changing Community

- 23% increase in female-headed households;
- Impacted health system;
- Increased need for services in East, West and South counties;
- Childhood obesity rate increase in Pittsburg and Richmond;
- 38% of the 29% increased homeless in CC are families with children.

### Key Outcomes 2014-15



| Number/ Percentage | 100% 750,000            | 100% (89% National average)             | 100% (89% National Average)            | 99% (96% National Average)     | 20% Increase in Skills and Knowledge                          | 98% (97% National Average)                                         | 10.5% (17% State-wide Average)      |
|--------------------|-------------------------|-----------------------------------------|------------------------------------